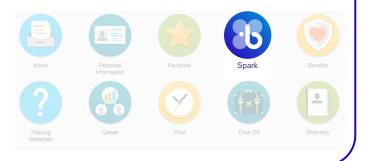

### O Did you know?

You can add a Worklet so your employees can access Spark right from their Workday dashboards.

#### Single destination

Easily create a Worklet for Spark so employees can access your giving program from the Workday dashboard.

**Turnover** is reduced by

**57%** 

for employees actively engaged in company giving and volunteering efforts.