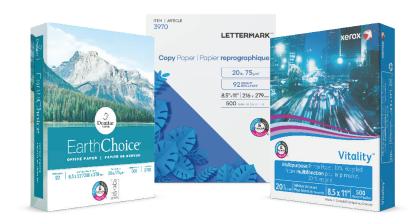

# Unlocking the Key Factors in Selecting Office Paper







#### COPY

EarthChoice®, Lettermark® Copy & Xerox® Vitality® Office Papers

#### **MULTIPURPOSE**

Lettermark® Premium **Printing Papers** 

#### **PREMIUM**

Xerox<sup>®</sup> Bold Digital<sup>™</sup> & Bold Professional™ Printing Papers

#### **HOW WILL THE PAPER BE USED?**

Everyday office copies for internal use

Important internal or customer-facing materials Printed copies that have to look and feel superior

#### WHAT ARE YOU PRINTING?

Black & white copies, drafts, emails Color copies, two-sided documents, reports

Full color presentations, proposals, resumes

## WHAT IS BRIGHTNESS? -

Brightness is a measurement (on a scale of zero to 100) of the amount of light reflected from the surface of a white sheet of paper. The higher the number the brighter white the paper appears.