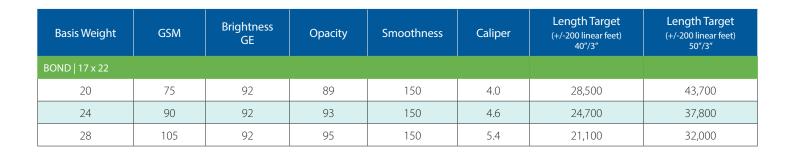

### Features:

- 92 bright white shade for true print fidelity
- Designed for roll to roll, roll to fold, and roll to sheet applications
- Standardized linear footage targets for efficient roll to roll converting
- Superb fiber alignment for efficient converting operations
- Consistent print performance and runnability •
- Guaranteed paper performance in MICR/MOCR applications
- Laser and pre-print guaranteed