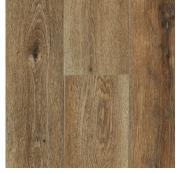

## SELECT

PONY UP T-VS-LVT-PNU-LVT-8X60-5MM20MIL

HONEY BEE T-VS-LVT-HNYB-LVT-8X60-5MM20MIL

GOOD MORNING WAGON WHEEL T-VS-LVT-GDMRN-LVT-8X60-5MM20MIL T-VS-LVT-WGNWL-LVT-8X60-5MM20MIL

COAL MINE T-VS-LVT-CLMN-LVT-8X60-5MM20MIL

Material: High Density Polymer Core Pattern: Plank Style: Wood, Maple, Oak, Rigid Core Thickness: 5mm Wear Layer Thickness: 20 mils Size: 8"x60"

\* See warranty for additional details. \*\* Made in the USA with U.S. and **Global Components**