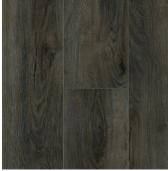

## SELECT

PONY UP T-VS-LVT-PNU-LVT-8X60-5MM20MIL

HONEY BEE T-VS-LVT-HNYB-LVT-8X60-5MM20MIL

GOOD MORNING WAGON WHEEL T-VS-LVT-GDMRN-LVT-8X60-5MM20MIL T-VS-LVT-WGNWL-LVT-8X60-5MM20MIL

COAL MINE T-VS-LVT-CLMN-LVT-8X60-5MM20MIL

Material: High Density Polymer Core Pattern: Plank Style: Wood, Maple, Oak, Rigid Core Thickness: 5mm Wear Layer Thickness: 20 mils Size: 8"x60"

\* See warranty for additional details. \*\* Made in the USA with U.S. and **Global Components**