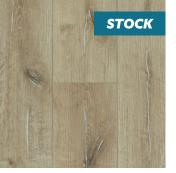

## SELECT

PONY UP T-VS-LVT-PNU-LVT-8X60-5MM20MIL

HONEY BEE T-VS-LVT-HNYB-LVT-8X60-5MM20MIL

GOOD MORNING WAGON WHEEL T-VS-LVT-GDMRN-LVT-8X60-5MM20MIL T-VS-LVT-WGNWL-LVT-8X60-5MM20MIL

COAL MINE T-VS-LVT-CLMN-LVT-8X60-5MM20MIL

Material: High Density Polymer Core Pattern: Plank Style: Wood, Maple, Oak, Rigid Core Thickness: 5mm Wear Layer Thickness: 20 mils Size: 8"x60"

\* See warranty for additional details. \*\* Made in the USA with U.S. and **Global Components**