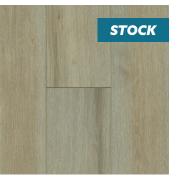

## SELECT

PONY UP T-VS-LVT-PNU-LVT-8X60-5MM20MIL

HONEY BEE T-VS-LVT-HNYB-LVT-8X60-5MM20MIL

GOOD MORNING WAGON WHEEL T-VS-LVT-GDMRN-LVT-8X60-5MM20MIL T-VS-LVT-WGNWL-LVT-8X60-5MM20MIL

COAL MINE T-VS-LVT-CLMN-LVT-8X60-5MM20MIL

Material: High Density Polymer Core Pattern: Plank Style: Wood, Maple, Oak, Rigid Core Thickness: 5mm Wear Layer Thickness: 20 mils Size: 8"x60"

\* See warranty for additional details. \*\* Made in the USA with U.S. and **Global Components**