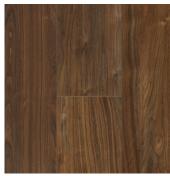

## SELECT

PONY UP T-VS-LVT-PNU-LVT-8X60-5MM20MIL

HONEY BEE T-VS-LVT-HNYB-LVT-8X60-5MM20MIL

GOOD MORNING WAGON WHEEL T-VS-LVT-GDMRN-LVT-8X60-5MM20MIL T-VS-LVT-WGNWL-LVT-8X60-5MM20MIL

COAL MINE T-VS-LVT-CLMN-LVT-8X60-5MM20MIL

Material: High Density Polymer Core Pattern: Plank Style: Wood, Maple, Oak, Rigid Core Thickness: 5mm Wear Layer Thickness: 20 mils Size: 8"x60"

\* See warranty for additional details. \*\* Made in the USA with U.S. and **Global Components**