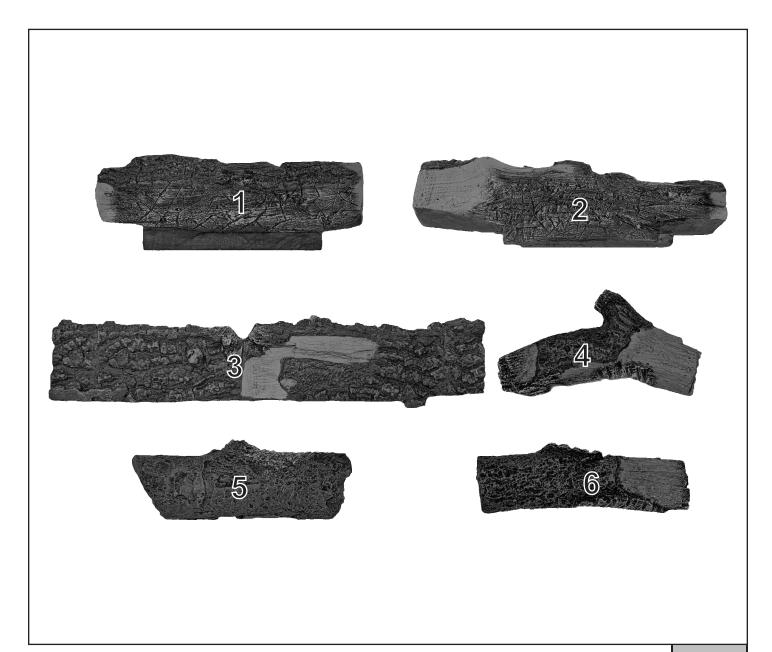

| 4 |  |
|---|--|

Stocked at Depot

| ITEM | DESCRIPTION         | COMMENTS | PART NUMBER |  |
|------|---------------------|----------|-------------|--|
| 1    | Log, Rear           |          | SRV4625-741 |  |
| 2    | Log, Middle         |          | SRV4625-742 |  |
| 3    | Log, Front          |          | SRV4625-750 |  |
| 4    | Log, Top Right Hand |          | SRV4625-743 |  |
| 5    | Log, Top Left Hand  |          | SRV4625-734 |  |
| 6    | Log, Top Center     |          | SRV4625-735 |  |