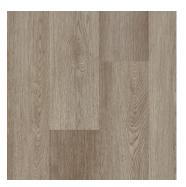

#### 9"x60" | 22mil Wear Layer | 6mm Thickness

WHITE SAND

**BEACH DAY** 

**COZY CABIN** 

TRAIL DAZE

**DUSKY SKY** 

**FOREST HIKE** 

**BOAT DOCK** 

## **MAINSTREAM**