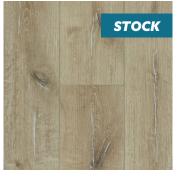

**RIVER SHOAL** 

**FOGGY MORN** 

**STOCK** 

INSTALL ANY LEVEL

KID & PET

WINTER WHITE (12"X24") TRAVERTINE (12"X24")