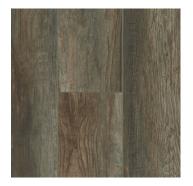

#### 9"x60" | 22mil Wear Layer | 6mm Thickness

WHITE SAND

**BEACH DAY** 

**COZY CABIN** 

TRAIL DAZE

**DUSKY SKY** 

**FOREST HIKE** 

**BOAT DOCK** 