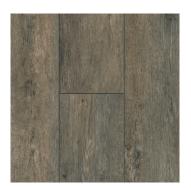

## **MAINSTREAM**

#### 9"x60" | 22mil Wear Layer | 6mm Thickness

WHITE SAND

**BEACH DAY** 

**COZY CABIN** 

TRAIL DAZE

**DUSKY SKY** 

**FOREST HIKE** 

**BOAT DOCK** 