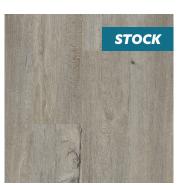

**RIVER SHOAL** 

**FOGGY MORN** 

**STOCK** 

INSTALL ANY LEVEL

KID & PET

WINTER WHITE (12"X24") TRAVERTINE (12"X24")

#### 9"x60" | 22mil Wear Layer | 6mm Thickness

WHITE SAND

**BEACH DAY** 

**COZY CABIN** 

TRAIL DAZE

**DUSKY SKY** 

**FOREST HIKE** 

**BOAT DOCK** 