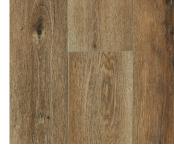

#### 8"x60" | 20mil Wear Layer | 5mm Thickness

**PONY UP** 

**HONEY BEE** 

**COAL MINE** 

\* See warranty for additional details. \*\* Made in the USA with U.S. and Global Components

**GOOD MORNING** 

**WAGON WHEEL** 