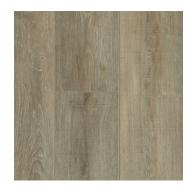

### **EVERYDAY**

#### 6"x48" | 12mil Wear Layer | 5mm Thickness

**NATURAL** 

**ACORN** 

**TAUPE** 

**PEWTER** 