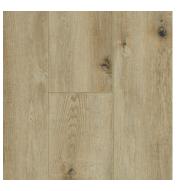

#### 6"x48" | 12mil Wear Layer | 5mm Thickness

**NATURAL** 

**ACORN** 

**TAUPE** 

**PEWTER** 