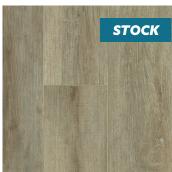

#### **SELECT**

#### 8"x60" | 20mil Wear Layer | 5mm Thickness

**PONY UP** 

**HONEY BEE** 

**COAL MINE** 

\* See warranty for additional details. \*\* Made in the USA with U.S. and Global Components

**GOOD MORNING** 

**WAGON WHEEL** 