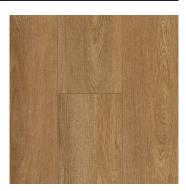

#### 8"x60" | 20mil Wear Layer | 5mm Thickness

**PONY UP** 

**HONEY BEE** 

**COAL MINE** 

\* See warranty for additional details. \*\* Made in the USA with U.S. and Global Components

**GOOD MORNING** 

**WAGON WHEEL** 