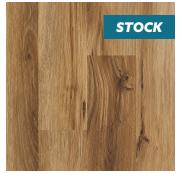

#### 6"x48" | 12mil Wear Layer | 5mm Thickness

**NATURAL** 

**ACORN** 

**TAUPE** 

**PEWTER** 

### **EVERYDAY**