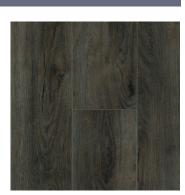

#### 6"x48" | 12mil Wear Layer | 5mm Thickness

**NATURAL** 

**ACORN** 

**TAUPE** 

**PEWTER** 