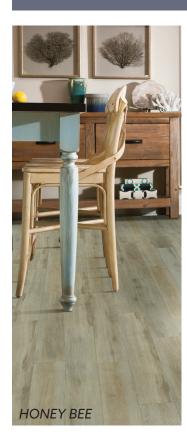

#### 8"x60" | 20mil Wear Layer | 5mm Thickness

**PONY UP** 

**HONEY BEE** 

**COAL MINE** 

\* See warranty for additional details. \*\* Made in the USA with U.S. and Global Components

**GOOD MORNING** 

**WAGON WHEEL** 