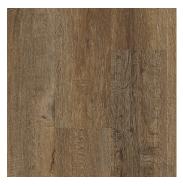

#### 8"x60" | 20mil Wear Layer | 5mm Thickness

**PONY UP** 

**HONEY BEE** 

**COAL MINE** 

\* See warranty for additional details. \*\* Made in the USA with U.S. and Global Components

**GOOD MORNING** 

**WAGON WHEEL** 

#### **SELECT**