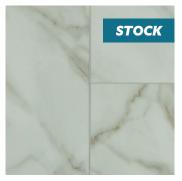

WINTER WHITE (12"X24") TRAVERTINE (12"X24")

**INSTALL** ANY LEVEL

\* See warranty for additional details. \*\* Made in the USA with U.S. and Global Components