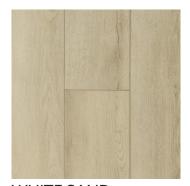

## **MAINSTREAM**

WHITE SAND T-VS-LVT-WSA-LVT-9X60-6MM22MIL

**BEACH DAY** T-VS-LVT-BCHD-LVT-9X60-6MM22MIL

**COZY CABIN** T-VS-LVT-CZCBN-LVT-9X60-6MM22MIL

TRAIL DAZE T-VS-LVT-TRLDZ-LVT-9X60-6MM22MIL

**DUSKY SKY** T-VS-LVT-DSKSK-LVT-9X60-6MM22MIL

WINTER WHITE (12"X24") TRAVERTINE (12"X24")

**INSTALL** ANY LEVEL

\* See warranty for additional details. \*\* Made in the USA with U.S. and Global Components