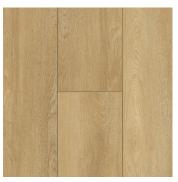

## **MAINSTREAM**

WHITE SAND T-VS-LVT-WSA-LVT-9X60-6MM22MIL

**BEACH DAY** T-VS-LVT-BCHD-LVT-9X60-6MM22MIL

**COZY CABIN** T-VS-LVT-CZCBN-LVT-9X60-6MM22MIL

TRAIL DAZE T-VS-LVT-TRLDZ-LVT-9X60-6MM22MIL

**DUSKY SKY** T-VS-LVT-DSKSK-LVT-9X60-6MM22MIL

WINTER WHITE (12"X24") TRAVERTINE (12"X24")

**INSTALL** ANY LEVEL

\* See warranty for additional details. \*\* Made in the USA with U.S. and Global Components