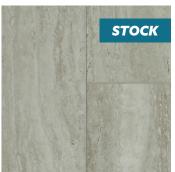

WINTER WHITE (12"X24") TRAVERTINE (12"X24")

**INSTALL** ANY LEVEL

\* See warranty for additional details. \*\* Made in the USA with U.S. and Global Components