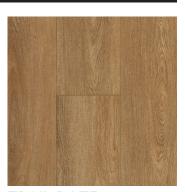

## **MAINSTREAM**

WHITE SAND T-VS-LVT-WSA-LVT-9X60-6MM22MIL

**BEACH DAY** T-VS-LVT-BCHD-LVT-9X60-6MM22MIL

**COZY CABIN** T-VS-LVT-CZCBN-LVT-9X60-6MM22MIL

TRAIL DAZE T-VS-LVT-TRLDZ-LVT-9X60-6MM22MIL

**DUSKY SKY** T-VS-LVT-DSKSK-LVT-9X60-6MM22MIL

WINTER WHITE (12"X24") TRAVERTINE (12"X24")

**INSTALL** ANY LEVEL

\* See warranty for additional details. \*\* Made in the USA with U.S. and Global Components