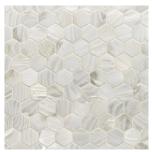

## **HEXAGON MOSAIC**

Invisible Grey Honed

Volakas Honed

Pacific White Polished

China Black Polished

Calacatta Gold Polished & Honed

Verde Reale Classico Honed

Thassos Polished

Rivershell White Polished

White Sand Polished

Lilac Honed

Viola Reale Honed

Textura Bianco Carrara Mixed Finish

Bianco Carrara Polished & Honed

Bianco Dolomiti Polished

Statuary Polished

Calacatta Bluette-Honed

Arabescato D'Oro Honed

3 CM HEX Human Scale

5 CM HEX Human Scale

| APPLICATIONS                                                                                                                                                                                                                                                                                                                                                                                                                                                                                                                                                                                                                                                                                                                                                                                                                                                                                                                                                                                                                                                                                                                                                                                                                                                |                                                 |                                         |                             |                                              |                                    |                                    |                              |           |                                                                      | VARIA           | TAILORED TO<br>CUSTOMIZATION                                      |                                             |
|-------------------------------------------------------------------------------------------------------------------------------------------------------------------------------------------------------------------------------------------------------------------------------------------------------------------------------------------------------------------------------------------------------------------------------------------------------------------------------------------------------------------------------------------------------------------------------------------------------------------------------------------------------------------------------------------------------------------------------------------------------------------------------------------------------------------------------------------------------------------------------------------------------------------------------------------------------------------------------------------------------------------------------------------------------------------------------------------------------------------------------------------------------------------------------------------------------------------------------------------------------------|-------------------------------------------------|-----------------------------------------|-----------------------------|----------------------------------------------|------------------------------------|------------------------------------|------------------------------|-----------|----------------------------------------------------------------------|-----------------|-------------------------------------------------------------------|---------------------------------------------|
| INTERIOR<br>FLOOR                                                                                                                                                                                                                                                                                                                                                                                                                                                                                                                                                                                                                                                                                                                                                                                                                                                                                                                                                                                                                                                                                                                                                                                                                                           | INTERIOR<br>WALL                                | SHOWER<br>WALL                          | SHOWER<br>FLOOR             | EXTERIOR<br>FLOOR                            | EXTERIOR<br>WALL                   | POOL/<br>FOUNTAIN                  | COUNTER<br>TOP               | FIREPLACE |                                                                      | V2              | V3 V4                                                             | CARPET CUTTING<br>FIELD<br>FINISH<br>MOZAIC |
| Light/Medium<br>Traffic<br>Commercial                                                                                                                                                                                                                                                                                                                                                                                                                                                                                                                                                                                                                                                                                                                                                                                                                                                                                                                                                                                                                                                                                                                                                                                                                       | All                                             | Yes,<br>including<br>steam <sup>1</sup> | Yes,<br>including<br>steam  | No                                           | No                                 | No                                 | Yes                          | Yes       |                                                                      |                 |                                                                   | ADDLE<br>VANITY TOP<br>WATERJET             |
| INSTALLATION/MAINTENANCE                                                                                                                                                                                                                                                                                                                                                                                                                                                                                                                                                                                                                                                                                                                                                                                                                                                                                                                                                                                                                                                                                                                                                                                                                                    |                                                 |                                         |                             |                                              |                                    |                                    |                              |           |                                                                      | AVAILABLE SIZES |                                                                   |                                             |
| SETTING<br>MATERIAL                                                                                                                                                                                                                                                                                                                                                                                                                                                                                                                                                                                                                                                                                                                                                                                                                                                                                                                                                                                                                                                                                                                                                                                                                                         | GROUT                                           | GROUT<br>JOINT                          | MEMBRANE                    | CAULK                                        | SEALER                             | CLEANER                            | INSTALLATION<br>INSTRUCTIONS | LAYOUT    | DRY<br>LAYOUT                                                        | QR<br>CODE      |                                                                   |                                             |
| Ardex X <sup>4</sup><br>White Tile<br>& Stone<br>Mortar <sup>2</sup>                                                                                                                                                                                                                                                                                                                                                                                                                                                                                                                                                                                                                                                                                                                                                                                                                                                                                                                                                                                                                                                                                                                                                                                        | Ardex FG-C<br>Microtec<br>Unsanded <sup>1</sup> | 1/16''<br>minimum                       | Ardex<br>8 + 9 <sup>4</sup> | Ardex SX<br>Silicone<br>Sealant <sup>3</sup> | AquaMix<br>Sealer's<br>Choice Gold | AquaMix<br>Concentrated<br>Cleaner | TCNA<br>Handbook             | No        | Recommended                                                          |                 |                                                                   |                                             |
| NOTES                                                                                                                                                                                                                                                                                                                                                                                                                                                                                                                                                                                                                                                                                                                                                                                                                                                                                                                                                                                                                                                                                                                                                                                                                                                       |                                                 |                                         |                             |                                              |                                    |                                    |                              |           |                                                                      |                 | 3CM HEX MOSAIC<br>SHEET SIZE<br>11-3/8" x12" x 3/8"<br>0.96 SF/PC |                                             |
| <ul> <li><sup>1</sup>Shower - Product must be installed in accordance with current TCNA Handbook Stone Methods.</li> <li><sup>2</sup>Mortar - For Thassos, Verde Reale, Viola Reale and Pacific White use Ardex X77 White Microtec Fiber Reinforced Mortar. For Calacatta Bluette use Ardex N23 White Microtec Rapid Set.</li> <li><sup>3</sup>Caulk - For China Black, Calacatta Gold, Rivershell White, and Statuary use Mapei Keracaulk Siliconized Acrylic Caulk. For Verde Real Classico use Ardex SX Silicone Sealant.</li> <li><sup>4</sup>Membrane - For China Black, Calacatta Gold, Rivershell White, and Statuary use Mapei Mapelastic AquaDefense.</li> <li>Technote: Sheets are irregular and combine into a seamless interlocking pattern. Plan your layout accordingly. White mortar is recommended for natural stone. For Arabescato D'oro and Thassos install with white thinset only. If job requires mud work, white portland cement must be used. China Black will exhibit surface scratching when used on floors, and in wet areas may discolor slightly due to soap residue or mineral deposits. For Calacatta Bluette install with Ardex N23 White or Mapei Granirapid White System Do not install with organic adhesive.</li> </ul> |                                                 |                                         |                             |                                              |                                    |                                    |                              |           | SCM HEX MOSAIC<br>SHEET SIZE<br>11-7/8"X 10-1/4"X 3/8"<br>0.84 SE/PC |                 |                                                                   |                                             |