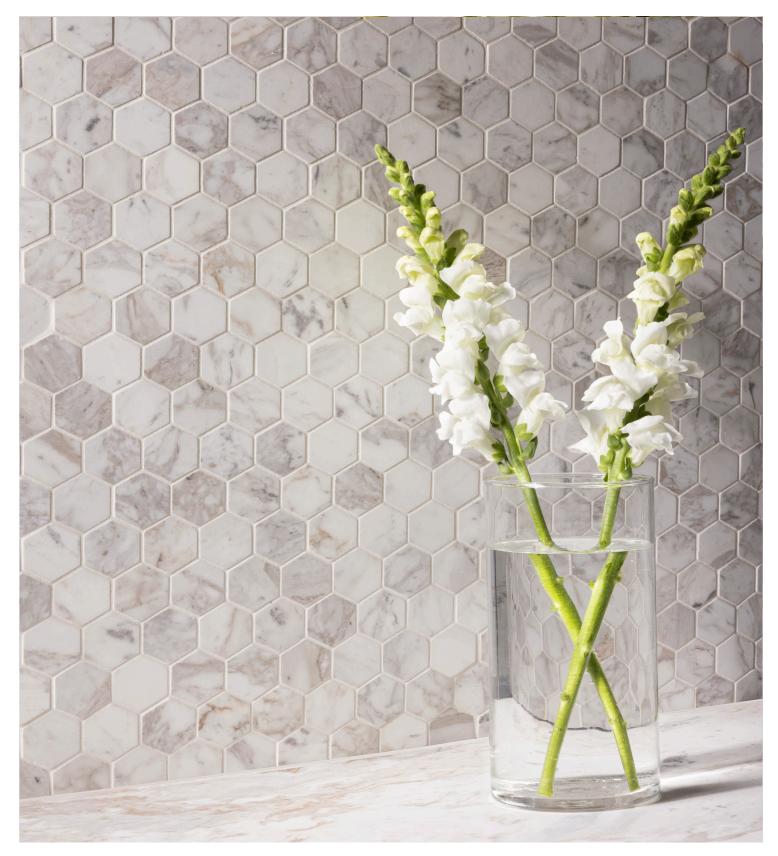

## **HEXAGON MOSAIC**

Our exquisite Hexagon Mosaics are crafted from a captivating array of natural stone options. Elevate your space with the timeless allure of these stunning tiles, meticulously designed to infuse elegance and sophistication into any room. Currently stocked in 3cm and 5cm sizes.

## **HEXAGON MOSAIC**

Invisible Grey Honed

Volakas Honed

Pacific White Polished

China Black Polished

Calacatta Gold Polished & Honed

Verde Reale Classico Honed

Thassos Polished