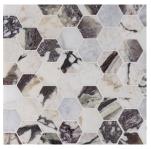

## **HEXAGON MOSAIC**

Invisible Grey Honed

Volakas Honed

Pacific White Polished

China Black Polished

Calacatta Gold Polished & Honed

Verde Reale Classico Honed

Thassos Polished

Rivershell White Polished

White Sand Polished

Lilac Honed

Viola Reale Honed

Textura Bianco Carrara Mixed Finish

Bianco Carrara Polished & Honed

Bianco Dolomiti Polished

Statuary Polished

Calacatta Bluette-Honed

Arabescato D'Oro Honed

3 CM HEX Human Scale

5 CM HEX Human Scale

| APPLICATIONS                                                                                                                                                                                                                                                                                                                                                                                                                                                                                                                                                                                                                                                                                                                                                                                                                                                                                                                                                                                                                                                                                                                                                                                                                                                |                                                 |                                         |                             |                                              |                                    |                                    |                              |           |                                                                      | VARIA           | TAILORED TO<br>CUSTOMIZATION                                      |                                             |
|-------------------------------------------------------------------------------------------------------------------------------------------------------------------------------------------------------------------------------------------------------------------------------------------------------------------------------------------------------------------------------------------------------------------------------------------------------------------------------------------------------------------------------------------------------------------------------------------------------------------------------------------------------------------------------------------------------------------------------------------------------------------------------------------------------------------------------------------------------------------------------------------------------------------------------------------------------------------------------------------------------------------------------------------------------------------------------------------------------------------------------------------------------------------------------------------------------------------------------------------------------------|-------------------------------------------------|-----------------------------------------|-----------------------------|----------------------------------------------|------------------------------------|------------------------------------|------------------------------|-----------|----------------------------------------------------------------------|-----------------|-------------------------------------------------------------------|---------------------------------------------|
| INTERIOR<br>FLOOR                                                                                                                                                                                                                                                                                                                                                                                                                                                                                                                                                                                                                                                                                                                                                                                                                                                                                                                                                                                                                                                                                                                                                                                                                                           | INTERIOR<br>WALL                                | SHOWER<br>WALL                          | SHOWER<br>FLOOR             | EXTERIOR<br>FLOOR                            | EXTERIOR<br>WALL                   | POOL/<br>FOUNTAIN                  | COUNTER<br>TOP               | FIREPLACE |                                                                      | V2              | V3 V4                                                             | CARPET CUTTING<br>FIELD<br>FINISH<br>MOZAIC |
| Light/Medium<br>Traffic<br>Commercial                                                                                                                                                                                                                                                                                                                                                                                                                                                                                                                                                                                                                                                                                                                                                                                                                                                                                                                                                                                                                                                                                                                                                                                                                       | All                                             | Yes,<br>including<br>steam <sup>1</sup> | Yes,<br>including<br>steam  | No                                           | No                                 | No                                 | Yes                          | Yes       |                                                                      |                 |                                                                   | ADDLE<br>VANITY TOP<br>WATERJET             |
| INSTALLATION/MAINTENANCE                                                                                                                                                                                                                                                                                                                                                                                                                                                                                                                                                                                                                                                                                                                                                                                                                                                                                                                                                                                                                                                                                                                                                                                                                                    |                                                 |                                         |                             |                                              |                                    |                                    |                              |           |                                                                      | AVAILABLE SIZES |                                                                   |                                             |
| SETTING<br>MATERIAL                                                                                                                                                                                                                                                                                                                                                                                                                                                                                                                                                                                                                                                                                                                                                                                                                                                                                                                                                                                                                                                                                                                                                                                                                                         | GROUT                                           | GROUT<br>JOINT                          | MEMBRANE                    | CAULK                                        | SEALER                             | CLEANER                            | INSTALLATION<br>INSTRUCTIONS | LAYOUT    | DRY<br>LAYOUT                                                        | QR<br>CODE      |                                                                   |                                             |
| Ardex X <sup>4</sup><br>White Tile<br>& Stone<br>Mortar <sup>2</sup>                                                                                                                                                                                                                                                                                                                                                                                                                                                                                                                                                                                                                                                                                                                                                                                                                                                                                                                                                                                                                                                                                                                                                                                        | Ardex FG-C<br>Microtec<br>Unsanded <sup>1</sup> | 1/16''<br>minimum                       | Ardex<br>8 + 9 <sup>4</sup> | Ardex SX<br>Silicone<br>Sealant <sup>3</sup> | AquaMix<br>Sealer's<br>Choice Gold | AquaMix<br>Concentrated<br>Cleaner | TCNA<br>Handbook             | No        | Recommended                                                          |                 |                                                                   |                                             |
| NOTES                                                                                                                                                                                                                                                                                                                                                                                                                                                                                                                                                                                                                                                                                                                                                                                                                                                                                                                                                                                                                                                                                                                                                                                                                                                       |                                                 |                                         |                             |                                              |                                    |                                    |                              |           |                                                                      |                 | 3CM HEX MOSAIC<br>SHEET SIZE<br>11-3/8" x12" x 3/8"<br>0.96 SF/PC |                                             |
| <ul> <li><sup>1</sup>Shower - Product must be installed in accordance with current TCNA Handbook Stone Methods.</li> <li><sup>2</sup>Mortar - For Thassos, Verde Reale, Viola Reale and Pacific White use Ardex X77 White Microtec Fiber Reinforced Mortar. For Calacatta Bluette use Ardex N23 White Microtec Rapid Set.</li> <li><sup>3</sup>Caulk - For China Black, Calacatta Gold, Rivershell White, and Statuary use Mapei Keracaulk Siliconized Acrylic Caulk. For Verde Real Classico use Ardex SX Silicone Sealant.</li> <li><sup>4</sup>Membrane - For China Black, Calacatta Gold, Rivershell White, and Statuary use Mapei Mapelastic AquaDefense.</li> <li>Technote: Sheets are irregular and combine into a seamless interlocking pattern. Plan your layout accordingly. White mortar is recommended for natural stone. For Arabescato D'oro and Thassos install with white thinset only. If job requires mud work, white portland cement must be used. China Black will exhibit surface scratching when used on floors, and in wet areas may discolor slightly due to soap residue or mineral deposits. For Calacatta Bluette install with Ardex N23 White or Mapei Granirapid White System Do not install with organic adhesive.</li> </ul> |                                                 |                                         |                             |                                              |                                    |                                    |                              |           | SCM HEX MOSAIC<br>SHEET SIZE<br>11-7/8"X 10-1/4"X 3/8"<br>0.84 SE/PC |                 |                                                                   |                                             |