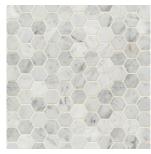

## **HEXAGON MOSAIC**

Our exquisite Hexagon Mosaics are crafted from a captivating array of natural stone options. Elevate your space with the timeless allure of these stunning tiles, meticulously designed to infuse elegance and sophistication into any room. Currently stocked in 3cm and 5cm sizes.

## **HEXAGON MOSAIC**

Invisible Grey Honed

Volakas Honed

Pacific White Polished

China Black Polished

Calacatta Gold Polished & Honed

Verde Reale Classico Honed

Thassos Polished

Rivershell White Polished

White Sand Polished

Lilac Honed

Viola Reale Honed

Textura Bianco Carrara Mixed Finish

Bianco Carrara Polished & Honed

Bianco Dolomiti Polished

Statuary Polished

Calacatta Bluette-Honed

Arabescato D'Oro Honed

3 CM HEX Human Scale

5 CM HEX Human Scale

| APPLICATIONS                                                                                                                                                                                                                                                                                                                                                                                                                                                                                                                                                                                                                                                                                                                                                                                                                                                                                                                                                                                                                                                                                                                                                                                                                                                |                                                 |                                         |                             |                                              |                                    |                                    |                              |           |                                                                      | VARIA           | TAILORED TO<br>CUSTOMIZATION                                      |                                             |
|-------------------------------------------------------------------------------------------------------------------------------------------------------------------------------------------------------------------------------------------------------------------------------------------------------------------------------------------------------------------------------------------------------------------------------------------------------------------------------------------------------------------------------------------------------------------------------------------------------------------------------------------------------------------------------------------------------------------------------------------------------------------------------------------------------------------------------------------------------------------------------------------------------------------------------------------------------------------------------------------------------------------------------------------------------------------------------------------------------------------------------------------------------------------------------------------------------------------------------------------------------------|-------------------------------------------------|-----------------------------------------|-----------------------------|----------------------------------------------|------------------------------------|------------------------------------|------------------------------|-----------|----------------------------------------------------------------------|-----------------|-------------------------------------------------------------------|---------------------------------------------|
| INTERIOR<br>FLOOR                                                                                                                                                                                                                                                                                                                                                                                                                                                                                                                                                                                                                                                                                                                                                                                                                                                                                                                                                                                                                                                                                                                                                                                                                                           | INTERIOR<br>WALL                                | SHOWER<br>WALL                          | SHOWER<br>FLOOR             | EXTERIOR<br>FLOOR                            | EXTERIOR<br>WALL                   | POOL/<br>FOUNTAIN                  | COUNTER<br>TOP               | FIREPLACE |                                                                      | V2              | V3 V4                                                             | CARPET CUTTING<br>FIELD<br>FINISH<br>MOZAIC |
| Light/Medium<br>Traffic<br>Commercial                                                                                                                                                                                                                                                                                                                                                                                                                                                                                                                                                                                                                                                                                                                                                                                                                                                                                                                                                                                                                                                                                                                                                                                                                       | All                                             | Yes,<br>including<br>steam <sup>1</sup> | Yes,<br>including<br>steam  | No                                           | No                                 | No                                 | Yes                          | Yes       |                                                                      |                 |                                                                   | ADDLE<br>VANITY TOP<br>WATERJET             |
| INSTALLATION/MAINTENANCE                                                                                                                                                                                                                                                                                                                                                                                                                                                                                                                                                                                                                                                                                                                                                                                                                                                                                                                                                                                                                                                                                                                                                                                                                                    |                                                 |                                         |                             |                                              |                                    |                                    |                              |           |                                                                      | AVAILABLE SIZES |                                                                   |                                             |
| SETTING<br>MATERIAL                                                                                                                                                                                                                                                                                                                                                                                                                                                                                                                                                                                                                                                                                                                                                                                                                                                                                                                                                                                                                                                                                                                                                                                                                                         | GROUT                                           | GROUT<br>JOINT                          | MEMBRANE                    | CAULK                                        | SEALER                             | CLEANER                            | INSTALLATION<br>INSTRUCTIONS | LAYOUT    | DRY<br>LAYOUT                                                        | QR<br>CODE      |                                                                   |                                             |
| Ardex X <sup>4</sup><br>White Tile<br>& Stone<br>Mortar <sup>2</sup>                                                                                                                                                                                                                                                                                                                                                                                                                                                                                                                                                                                                                                                                                                                                                                                                                                                                                                                                                                                                                                                                                                                                                                                        | Ardex FG-C<br>Microtec<br>Unsanded <sup>1</sup> | 1/16''<br>minimum                       | Ardex<br>8 + 9 <sup>4</sup> | Ardex SX<br>Silicone<br>Sealant <sup>3</sup> | AquaMix<br>Sealer's<br>Choice Gold | AquaMix<br>Concentrated<br>Cleaner | TCNA<br>Handbook             | No        | Recommended                                                          |                 |                                                                   |                                             |
| NOTES                                                                                                                                                                                                                                                                                                                                                                                                                                                                                                                                                                                                                                                                                                                                                                                                                                                                                                                                                                                                                                                                                                                                                                                                                                                       |                                                 |                                         |                             |                                              |                                    |                                    |                              |           |                                                                      |                 | 3CM HEX MOSAIC<br>SHEET SIZE<br>11-3/8" x12" x 3/8"<br>0.96 SF/PC |                                             |
| <ul> <li><sup>1</sup>Shower - Product must be installed in accordance with current TCNA Handbook Stone Methods.</li> <li><sup>2</sup>Mortar - For Thassos, Verde Reale, Viola Reale and Pacific White use Ardex X77 White Microtec Fiber Reinforced Mortar. For Calacatta Bluette use Ardex N23 White Microtec Rapid Set.</li> <li><sup>3</sup>Caulk - For China Black, Calacatta Gold, Rivershell White, and Statuary use Mapei Keracaulk Siliconized Acrylic Caulk. For Verde Real Classico use Ardex SX Silicone Sealant.</li> <li><sup>4</sup>Membrane - For China Black, Calacatta Gold, Rivershell White, and Statuary use Mapei Mapelastic AquaDefense.</li> <li>Technote: Sheets are irregular and combine into a seamless interlocking pattern. Plan your layout accordingly. White mortar is recommended for natural stone. For Arabescato D'oro and Thassos install with white thinset only. If job requires mud work, white portland cement must be used. China Black will exhibit surface scratching when used on floors, and in wet areas may discolor slightly due to soap residue or mineral deposits. For Calacatta Bluette install with Ardex N23 White or Mapei Granirapid White System Do not install with organic adhesive.</li> </ul> |                                                 |                                         |                             |                                              |                                    |                                    |                              |           | SCM HEX MOSAIC<br>SHEET SIZE<br>11-7/8"X 10-1/4"X 3/8"<br>0.84 SE/PC |                 |                                                                   |                                             |