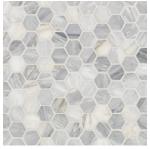

## **HEXAGON MOSAIC**

Our exquisite Hexagon Mosaics are crafted from a captivating array of natural stone options. Elevate your space with the timeless allure of these stunning tiles, meticulously designed to infuse elegance and sophistication into any room. Currently stocked in 3cm and 5cm sizes.

## **HEXAGON MOSAIC**

Invisible Grey Honed

Volakas Honed

Pacific White Polished

China Black Polished

Calacatta Gold Polished & Honed

Verde Reale Classico Honed

Thassos Polished