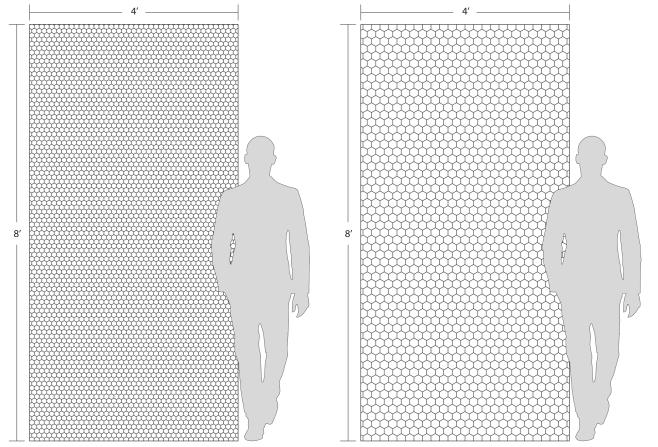

Calacatta Bluette-Honed

Arabescato D'Oro Honed

3 CM HEX Human Scale

5 CM HEX Human Scale

| APPLICATIONS                                                                                                                                                                                                                                                                                                                                                                                                                                                                                                                                                                                                                                                                                                                                                                                                                                                                                                                                                                                                                                                                                                                                                                                                                                                |                                                 |                                         |                             |                                              |                                    |                                    |                              |           |                                                                      | VARIA           | TAILORED TO<br>CUSTOMIZATION                                      |                                             |
|-------------------------------------------------------------------------------------------------------------------------------------------------------------------------------------------------------------------------------------------------------------------------------------------------------------------------------------------------------------------------------------------------------------------------------------------------------------------------------------------------------------------------------------------------------------------------------------------------------------------------------------------------------------------------------------------------------------------------------------------------------------------------------------------------------------------------------------------------------------------------------------------------------------------------------------------------------------------------------------------------------------------------------------------------------------------------------------------------------------------------------------------------------------------------------------------------------------------------------------------------------------|-------------------------------------------------|-----------------------------------------|-----------------------------|----------------------------------------------|------------------------------------|------------------------------------|------------------------------|-----------|----------------------------------------------------------------------|-----------------|-------------------------------------------------------------------|---------------------------------------------|
| INTERIOR<br>FLOOR                                                                                                                                                                                                                                                                                                                                                                                                                                                                                                                                                                                                                                                                                                                                                                                                                                                                                                                                                                                                                                                                                                                                                                                                                                           | INTERIOR<br>WALL                                | SHOWER<br>WALL                          | SHOWER<br>FLOOR             | EXTERIOR<br>FLOOR                            | EXTERIOR<br>WALL                   | POOL/<br>FOUNTAIN                  | COUNTER<br>TOP               | FIREPLACE |                                                                      | V2              | V3 V4                                                             | CARPET CUTTING<br>FIELD<br>FINISH<br>MOZAIC |
| Light/Medium<br>Traffic<br>Commercial                                                                                                                                                                                                                                                                                                                                                                                                                                                                                                                                                                                                                                                                                                                                                                                                                                                                                                                                                                                                                                                                                                                                                                                                                       | All                                             | Yes,<br>including<br>steam <sup>1</sup> | Yes,<br>including<br>steam  | No                                           | No                                 | No                                 | Yes                          | Yes       |                                                                      |                 |                                                                   | ADDLE<br>VANITY TOP<br>WATERJET             |
| INSTALLATION/MAINTENANCE                                                                                                                                                                                                                                                                                                                                                                                                                                                                                                                                                                                                                                                                                                                                                                                                                                                                                                                                                                                                                                                                                                                                                                                                                                    |                                                 |                                         |                             |                                              |                                    |                                    |                              |           |                                                                      | AVAILABLE SIZES |                                                                   |                                             |
| SETTING<br>MATERIAL                                                                                                                                                                                                                                                                                                                                                                                                                                                                                                                                                                                                                                                                                                                                                                                                                                                                                                                                                                                                                                                                                                                                                                                                                                         | GROUT                                           | GROUT<br>JOINT                          | MEMBRANE                    | CAULK                                        | SEALER                             | CLEANER                            | INSTALLATION<br>INSTRUCTIONS | LAYOUT    | DRY<br>LAYOUT                                                        | QR<br>CODE      |                                                                   |                                             |
| Ardex X <sup>4</sup><br>White Tile<br>& Stone<br>Mortar <sup>2</sup>                                                                                                                                                                                                                                                                                                                                                                                                                                                                                                                                                                                                                                                                                                                                                                                                                                                                                                                                                                                                                                                                                                                                                                                        | Ardex FG-C<br>Microtec<br>Unsanded <sup>1</sup> | 1/16''<br>minimum                       | Ardex<br>8 + 9 <sup>4</sup> | Ardex SX<br>Silicone<br>Sealant <sup>3</sup> | AquaMix<br>Sealer's<br>Choice Gold | AquaMix<br>Concentrated<br>Cleaner | TCNA<br>Handbook             | No        | Recommended                                                          |                 |                                                                   |                                             |
| NOTES                                                                                                                                                                                                                                                                                                                                                                                                                                                                                                                                                                                                                                                                                                                                                                                                                                                                                                                                                                                                                                                                                                                                                                                                                                                       |                                                 |                                         |                             |                                              |                                    |                                    |                              |           |                                                                      |                 | 3CM HEX MOSAIC<br>SHEET SIZE<br>11-3/8" x12" x 3/8"<br>0.96 SF/PC |                                             |
| <ul> <li><sup>1</sup>Shower - Product must be installed in accordance with current TCNA Handbook Stone Methods.</li> <li><sup>2</sup>Mortar - For Thassos, Verde Reale, Viola Reale and Pacific White use Ardex X77 White Microtec Fiber Reinforced Mortar. For Calacatta Bluette use Ardex N23 White Microtec Rapid Set.</li> <li><sup>3</sup>Caulk - For China Black, Calacatta Gold, Rivershell White, and Statuary use Mapei Keracaulk Siliconized Acrylic Caulk. For Verde Real Classico use Ardex SX Silicone Sealant.</li> <li><sup>4</sup>Membrane - For China Black, Calacatta Gold, Rivershell White, and Statuary use Mapei Mapelastic AquaDefense.</li> <li>Technote: Sheets are irregular and combine into a seamless interlocking pattern. Plan your layout accordingly. White mortar is recommended for natural stone. For Arabescato D'oro and Thassos install with white thinset only. If job requires mud work, white portland cement must be used. China Black will exhibit surface scratching when used on floors, and in wet areas may discolor slightly due to soap residue or mineral deposits. For Calacatta Bluette install with Ardex N23 White or Mapei Granirapid White System Do not install with organic adhesive.</li> </ul> |                                                 |                                         |                             |                                              |                                    |                                    |                              |           | SCM HEX MOSAIC<br>SHEET SIZE<br>11-7/8"X 10-1/4"X 3/8"<br>0.84 SE/PC |                 |                                                                   |                                             |