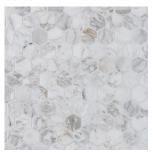

Rivershell White Polished

White Sand Polished

Lilac Honed

Viola Reale Honed

Textura Bianco Carrara Mixed Finish

Bianco Carrara Polished & Honed

Bianco Dolomiti Polished

Statuary Polished

Calacatta Bluette-Honed

Arabescato D'Oro Honed

3 CM HEX Human Scale

5 CM HEX Human Scale

| APPLICATIONS                                                                                                                                                                                                                                                                                                                                                                                                                                                                                                                                                                                                                                                                                                                                                                                                                                                                                                                                                                                                                                                                                                                                                                                                                                                |                                                 |                                         |                             |                                              |                                    |                                    |                              |           |                                                                      | VARIA           | TAILORED TO<br>CUSTOMIZATION                                      |                                             |
|-------------------------------------------------------------------------------------------------------------------------------------------------------------------------------------------------------------------------------------------------------------------------------------------------------------------------------------------------------------------------------------------------------------------------------------------------------------------------------------------------------------------------------------------------------------------------------------------------------------------------------------------------------------------------------------------------------------------------------------------------------------------------------------------------------------------------------------------------------------------------------------------------------------------------------------------------------------------------------------------------------------------------------------------------------------------------------------------------------------------------------------------------------------------------------------------------------------------------------------------------------------|-------------------------------------------------|-----------------------------------------|-----------------------------|----------------------------------------------|------------------------------------|------------------------------------|------------------------------|-----------|----------------------------------------------------------------------|-----------------|-------------------------------------------------------------------|---------------------------------------------|
| INTERIOR<br>FLOOR                                                                                                                                                                                                                                                                                                                                                                                                                                                                                                                                                                                                                                                                                                                                                                                                                                                                                                                                                                                                                                                                                                                                                                                                                                           | INTERIOR<br>WALL                                | SHOWER<br>WALL                          | SHOWER<br>FLOOR             | EXTERIOR<br>FLOOR                            | EXTERIOR<br>WALL                   | POOL/<br>FOUNTAIN                  | COUNTER<br>TOP               | FIREPLACE |                                                                      | V2              | V3 V4                                                             | CARPET CUTTING<br>FIELD<br>FINISH<br>MOZAIC |
| Light/Medium<br>Traffic<br>Commercial                                                                                                                                                                                                                                                                                                                                                                                                                                                                                                                                                                                                                                                                                                                                                                                                                                                                                                                                                                                                                                                                                                                                                                                                                       | All                                             | Yes,<br>including<br>steam <sup>1</sup> | Yes,<br>including<br>steam  | No                                           | No                                 | No                                 | Yes                          | Yes       |                                                                      |                 |                                                                   | ADDLE<br>VANITY TOP<br>WATERJET             |
| INSTALLATION/MAINTENANCE                                                                                                                                                                                                                                                                                                                                                                                                                                                                                                                                                                                                                                                                                                                                                                                                                                                                                                                                                                                                                                                                                                                                                                                                                                    |                                                 |                                         |                             |                                              |                                    |                                    |                              |           |                                                                      | AVAILABLE SIZES |                                                                   |                                             |
| SETTING<br>MATERIAL                                                                                                                                                                                                                                                                                                                                                                                                                                                                                                                                                                                                                                                                                                                                                                                                                                                                                                                                                                                                                                                                                                                                                                                                                                         | GROUT                                           | GROUT<br>JOINT                          | MEMBRANE                    | CAULK                                        | SEALER                             | CLEANER                            | INSTALLATION<br>INSTRUCTIONS | LAYOUT    | DRY<br>LAYOUT                                                        | QR<br>CODE      |                                                                   |                                             |
| Ardex X <sup>4</sup><br>White Tile<br>& Stone<br>Mortar <sup>2</sup>                                                                                                                                                                                                                                                                                                                                                                                                                                                                                                                                                                                                                                                                                                                                                                                                                                                                                                                                                                                                                                                                                                                                                                                        | Ardex FG-C<br>Microtec<br>Unsanded <sup>1</sup> | 1/16''<br>minimum                       | Ardex<br>8 + 9 <sup>4</sup> | Ardex SX<br>Silicone<br>Sealant <sup>3</sup> | AquaMix<br>Sealer's<br>Choice Gold | AquaMix<br>Concentrated<br>Cleaner | TCNA<br>Handbook             | No        | Recommended                                                          |                 |                                                                   |                                             |
| NOTES                                                                                                                                                                                                                                                                                                                                                                                                                                                                                                                                                                                                                                                                                                                                                                                                                                                                                                                                                                                                                                                                                                                                                                                                                                                       |                                                 |                                         |                             |                                              |                                    |                                    |                              |           |                                                                      |                 | 3CM HEX MOSAIC<br>SHEET SIZE<br>11-3/8" x12" x 3/8"<br>0.96 SF/PC |                                             |
| <ul> <li><sup>1</sup>Shower - Product must be installed in accordance with current TCNA Handbook Stone Methods.</li> <li><sup>2</sup>Mortar - For Thassos, Verde Reale, Viola Reale and Pacific White use Ardex X77 White Microtec Fiber Reinforced Mortar. For Calacatta Bluette use Ardex N23 White Microtec Rapid Set.</li> <li><sup>3</sup>Caulk - For China Black, Calacatta Gold, Rivershell White, and Statuary use Mapei Keracaulk Siliconized Acrylic Caulk. For Verde Real Classico use Ardex SX Silicone Sealant.</li> <li><sup>4</sup>Membrane - For China Black, Calacatta Gold, Rivershell White, and Statuary use Mapei Mapelastic AquaDefense.</li> <li>Technote: Sheets are irregular and combine into a seamless interlocking pattern. Plan your layout accordingly. White mortar is recommended for natural stone. For Arabescato D'oro and Thassos install with white thinset only. If job requires mud work, white portland cement must be used. China Black will exhibit surface scratching when used on floors, and in wet areas may discolor slightly due to soap residue or mineral deposits. For Calacatta Bluette install with Ardex N23 White or Mapei Granirapid White System Do not install with organic adhesive.</li> </ul> |                                                 |                                         |                             |                                              |                                    |                                    |                              |           | SCM HEX MOSAIC<br>SHEET SIZE<br>11-7/8"X 10-1/4"X 3/8"<br>0.84 SE/PC |                 |                                                                   |                                             |