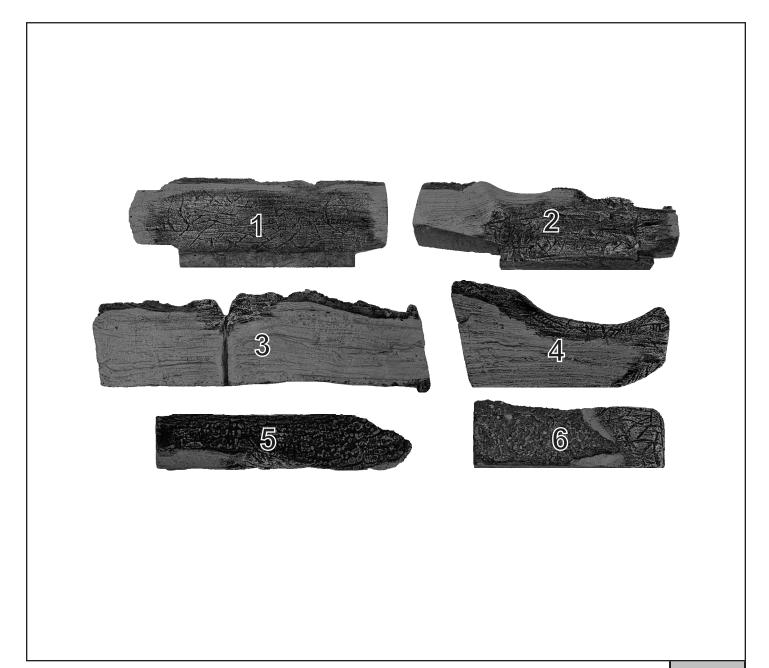

|--|

Stocked at Depot

| ITEM | DESCRIPTION         | COMMENTS | PART NUMBER |  |
|------|---------------------|----------|-------------|--|
| 1    | Log, Rear           |          | SRV4625-761 |  |
| 2    | Log, Middle         |          | SRV4625-732 |  |
| 3    | Log, Front          |          | SRV4625-760 |  |
| 4    | Log, Top Right Hand |          | SRV4625-763 |  |
| 5    | Log, Top Left Hand  |          | SRV4625-764 |  |
| 6    | Log, Top Center     |          | SRV4625-765 |  |