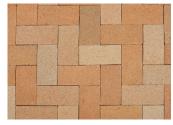

## **BEEHIVE SERIES**

**Extruded Clay Pavers** 

Inspired One-Of-A-Kind Color Palettes

Flashed In Beehive Kilns

Minimize Maintenance, Maximize Complements

Low Water Absorption

High Compressive Strength

470-479 Light Range\*