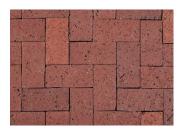

470-479 Medium Range\*

Ebony Black\*

**Pawnee** 

**Pawnee Red** 

Our Beehive Series has been popular among landscape architects and designers for years due to its unique appearance and distinctive colors that only The Belden Brick Company can achieve in our beehive kilns. Designed to minimize maintenance and maximize complements, these Belden Clay Pavers are famous for banding, borders, and inlay accents in paver designs.

Rectangles aren't the only shapes available in our Belden Clay Pavers. For Beehive Series Pavers that are available in standard, standard 8 x 8, and standard plank paver sizes, create random pattern possibilities that further add to your look and design customization.