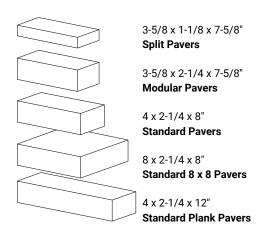

Rectangles aren't the only shapes available in our Belden Clay Pavers. For Beehive Series Pavers that are available in standard, standard 8 x 8, and standard plank paver sizes, create random pattern possibilities that further add to your look and design customization.

\*Available in Split Pavers.