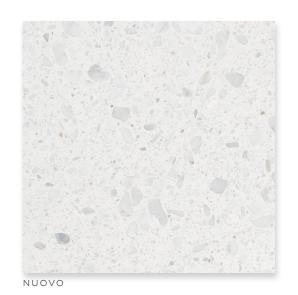

#### NUOVO 6X16

#### AT A GLANCE

• 8 COLORS

• 3 SIZES: 6X16, 16X16, 12X24

QUICKSHIP