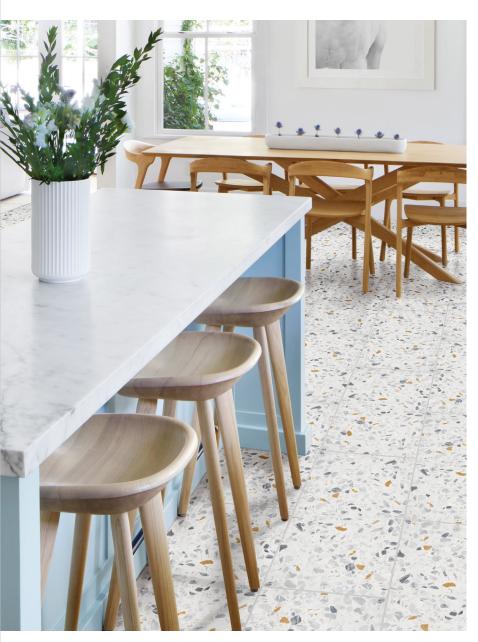

# LA TERRAZZA

AUTHENTIC · ITALIAN · TERRAZZO

TOP LEFT TO RIGHT: RIVAGE 12X24, BUGLIONI 6X16 BOTTOM: NUOVO

#### LA TERRAZZA

 $\diamond \diamond \diamond$ 

Authentically crafted in the heart of Italy, La Terrazza is where centuries old tradition meets the Sonoma Tilemakers vibe.

Fine Italian marbles embedded in a luxuriously honed cement body create 8 perfectly curated colors.

Standing the test of time, La Terrazza is the timeless, modern, and authentic choice for memorable spaces.

Designed in California. Made in Italy.