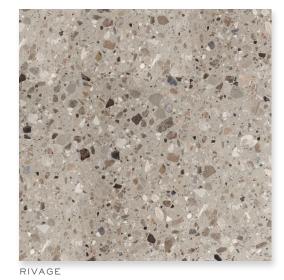

# LA TERRAZZA

AUTHENTIC · ITALIAN · TERRAZZO

TOP LEFT TO RIGHT: RIVAGE 12X24, BUGLIONI 6X16 BOTTOM: NUOVO

\*Please refer to our statement of DCOF (Dynamic Coefficient of Friction) sonomatilemakers.com/resources/#dcof

SONOMATILEMAKERS.COM FOLLOW US ON INSTAGRAM @SONOMATILEMAKERS

FRONT COVER-CLOCKWISE: VENCHI 12X24, BUGLIONI, RIVAGE BACK COVER-TOP TO BOTTOM: MANTOVA 12X24, BUGLIONI, RIVAGE 16X16