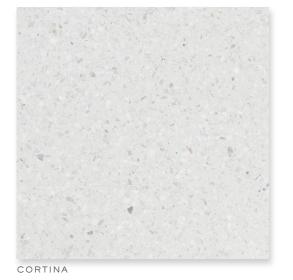

### LA TERRAZZA

COLOR PALETTE

MANTOVA

ZEDONIA

#### AT A GLANCE

• 8 COLORS

• 3 SIZES: 6X16, 16X16, 12X24

QUICKSHIP