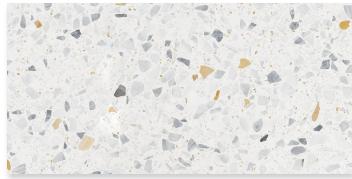

### LA TERRAZZA

12×24

#### AT A GLANCE

• 8 COLORS

• 3 SIZES: 6X16, 16X16, 12X24

QUICKSHIP