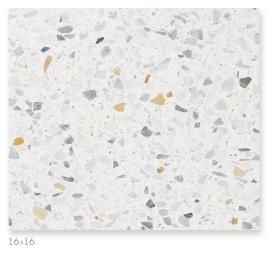

#### NUOVO 6X16

#### AT A GLANCE

• 8 COLORS

• 3 SIZES: 6X16, 16X16, 12X24

QUICKSHIP