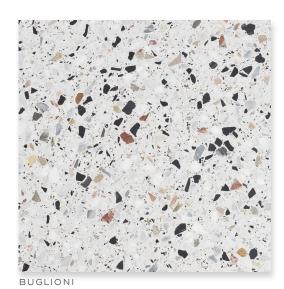

# LA TERRAZZA

AUTHENTIC · ITALIAN · TERRAZZO

TOP LEFT TO RIGHT: RIVAGE 12X24, BUGLIONI 6X16 BOTTOM: NUOVO

\*Please refer to our statement of DCOF (Dynamic Coefficient of Friction) sonomatilemakers.com/resources/#dcof

SONOMATILEMAKERS.COM FOLLOW US ON INSTAGRAM @SONOMATILEMAKERS

FRONT COVER-CLOCKWISE: VENCHI 12X24, BUGLIONI, RIVAGE BACK COVER-TOP TO BOTTOM: MANTOVA 12X24, BUGLIONI, RIVAGE 16X16