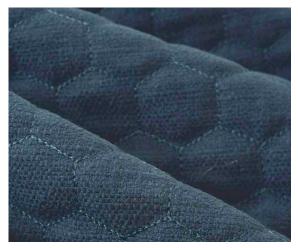

## SIGNATURE | OUTBOARD UPHOLSTERY

LIGHTHOUSE WHITE SEA CLIFF GREY ADOBE SAND

LIGHTHOUSE WHITE BASE ULTRALEATHER

**SEA STONE GREY** ACCENT

FLEET PATTERN 56 LS, 39 LS

HEX PATTERN 34, 43, 48, FOOT MODELS

## SIGNATURE | OUTBOARD UPHOLSTERY

LIGHTHOUSE WHITE SEA CLIFF GREY ADOBE SAND

SEA CLIFF GREY BASE ULTRALEATHER

SEA STONE GREY ACCENT

FLEET PATTERN 56 LS, 39 LS

**HEX PATTERN** 34, 43, 48, FOOT MODELS

## SIGNATURE | OUTBOARD UPHOLSTERY

LIGHTHOUSE WHITE SEA CLIFF GREY ADOBE SAND

ABODE SAND BASE ULTRALEATHER

GREIGE ACCENT

FLEET PATTERN 56 LS, 39 LS

**HEX PATTERN** 34, 43, 48, FOOT MODELS