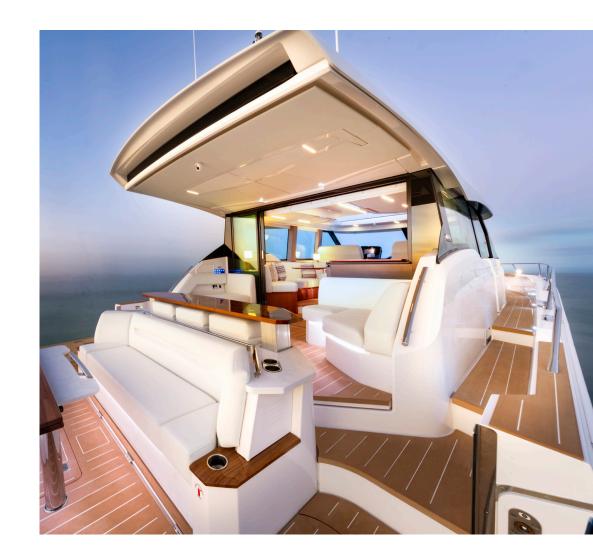

## **UPHOLSTERY OPTIONS**

Select from four upholstery options, developed and refined to compliment the styling of your Tiara Yacht.

AVAILABLE ON EX MODELS

LE SERIES INTERIOR SELECTION

LIGHTHOUSE WHITE

SEA STONE GREY

ADOBE SAND

SEA CLIFF GREY

Our carefully curated fabric packages bring your vessel to life. Choose from three intentionally crafted fabric packages with modern styling and specifically engineered for a marine environment.