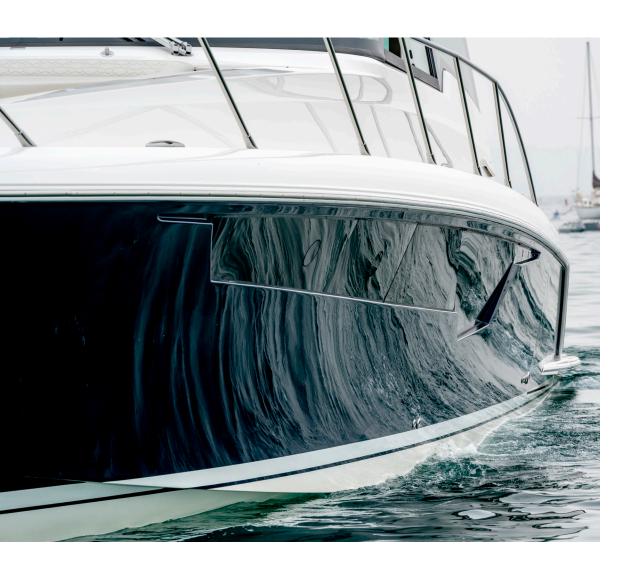

## HULL AND BOOTLINE PAINT

Your custom selection of hull and bootline paint creates the largest visual impact on your vessel, making your boat stand out from every other boat on the water and in the marina.

## PAINT YOUR TIARA

Our online Paint Your Tiara configurator tool further showcases our most popular colors in any combination of hull and bootline selections.