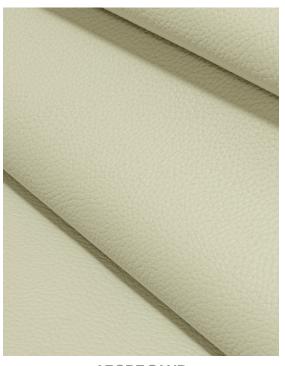

## SIGNATURE | OUTBOARD UPHOLSTERY

LIGHTHOUSE WHITE SEA CLIFF GREY ADOBE SAND

ABODE SAND BASE ULTRALEATHER

GREIGE ACCENT

FLEET PATTERN 56 LS, 39 LS

**HEX PATTERN** 34, 43, 48, FOOT MODELS