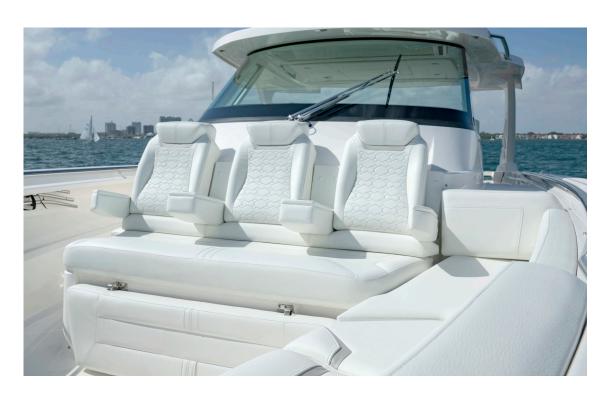

## SIGNATURE | OUTBOARD UPHOLSTERY

LIGHTHOUSE WHITE SEA CLIFF GREY ADOBE SAND

LIGHTHOUSE WHITE BASE ULTRALEATHER

**SEA STONE GREY** ACCENT

FLEET PATTERN 56 LS, 39 LS

HEX PATTERN 34, 43, 48, FOOT MODELS

## SIGNATURE | OUTBOARD UPHOLSTERY

LIGHTHOUSE WHITE SEA CLIFF GREY ADOBE SAND

SEA CLIFF GREY BASE ULTRALEATHER

SEA STONE GREY ACCENT

FLEET PATTERN 56 LS, 39 LS

**HEX PATTERN** 34, 43, 48, FOOT MODELS

## SIGNATURE | OUTBOARD UPHOLSTERY

LIGHTHOUSE WHITE SEA CLIFF GREY ADOBE SAND

ABODE SAND BASE ULTRALEATHER

GREIGE ACCENT

FLEET PATTERN 56 LS, 39 LS

**HEX PATTERN** 34, 43, 48, FOOT MODELS