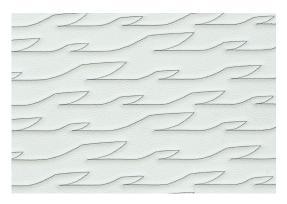

## SIGNATURE | OUTBOARD UPHOLSTERY

LIGHTHOUSE WHITE SEA CLIFF GREY ADOBE SAND

LIGHTHOUSE WHITE BASE ULTRALEATHER

**SEA STONE GREY** ACCENT

FLEET PATTERN 56 LS, 39 LS

HEX PATTERN 34, 43, 48, FOOT MODELS