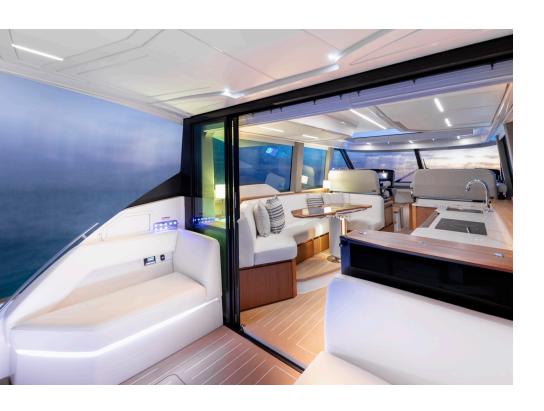

## **UPHOLSTERY OPTIONS**

Select from four upholstery options, developed and refined to compliment the styling of your Tiara Yacht.

AVAILABLE ON EX MODELS

LE SERIES INTERIOR SELECTION

LIGHTHOUSE WHITE

SEA STONE GREY

ADOBE SAND

SEA CLIFF GREY

Our carefully curated fabric packages bring your vessel to life. Choose from three intentionally crafted fabric packages with modern styling and specifically engineered for a marine environment.