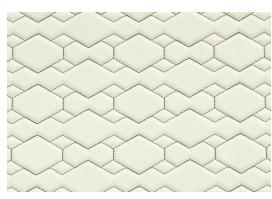

## SIGNATURE | OUTBOARD UPHOLSTERY

LIGHTHOUSE WHITE SEA CLIFF GREY ADOBE SAND

LIGHTHOUSE WHITE BASE ULTRALEATHER

**SEA STONE GREY** ACCENT

FLEET PATTERN 56 LS, 39 LS

HEX PATTERN 34, 43, 48, FOOT MODELS

## SIGNATURE | OUTBOARD UPHOLSTERY

LIGHTHOUSE WHITE SEA CLIFF GREY ADOBE SAND

SEA CLIFF GREY BASE ULTRALEATHER

SEA STONE GREY ACCENT

FLEET PATTERN 56 LS, 39 LS

**HEX PATTERN** 34, 43, 48, FOOT MODELS

## SIGNATURE | OUTBOARD UPHOLSTERY

LIGHTHOUSE WHITE SEA CLIFF GREY ADOBE SAND

ABODE SAND BASE ULTRALEATHER

GREIGE ACCENT

FLEET PATTERN 56 LS, 39 LS

**HEX PATTERN** 34, 43, 48, FOOT MODELS