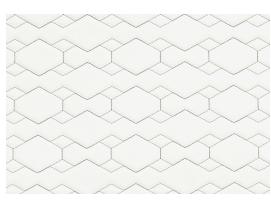

## SIGNATURE | OUTBOARD UPHOLSTERY

LIGHTHOUSE WHITE SEA CLIFF GREY ADOBE SAND

LIGHTHOUSE WHITE BASE ULTRALEATHER

**SEA STONE GREY** ACCENT

FLEET PATTERN 56 LS, 39 LS

HEX PATTERN 34, 43, 48, FOOT MODELS

## SIGNATURE | OUTBOARD UPHOLSTERY

LIGHTHOUSE WHITE SEA CLIFF GREY ADOBE SAND

SEA CLIFF GREY BASE ULTRALEATHER

SEA STONE GREY ACCENT

FLEET PATTERN 56 LS, 39 LS

**HEX PATTERN** 34, 43, 48, FOOT MODELS

## SIGNATURE | OUTBOARD UPHOLSTERY

LIGHTHOUSE WHITE SEA CLIFF GREY ADOBE SAND

ABODE SAND BASE ULTRALEATHER

GREIGE ACCENT

FLEET PATTERN 56 LS, 39 LS

**HEX PATTERN** 34, 43, 48, FOOT MODELS