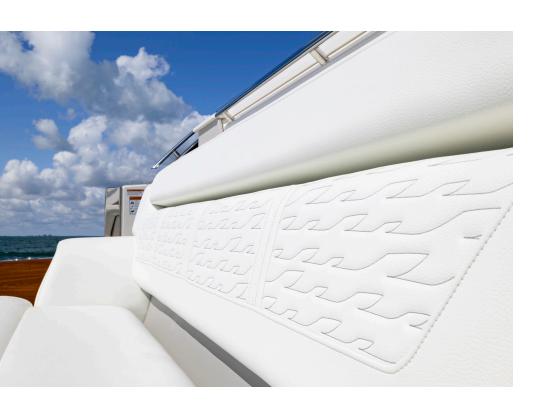

## SIGNATURE | OUTBOARD UPHOLSTERY

LIGHTHOUSE WHITE SEA CLIFF GREY ADOBE SAND

LIGHTHOUSE WHITE BASE ULTRALEATHER

**SEA STONE GREY** ACCENT

FLEET PATTERN 56 LS, 39 LS

HEX PATTERN 34, 43, 48, FOOT MODELS

## SIGNATURE | OUTBOARD UPHOLSTERY

LIGHTHOUSE WHITE SEA CLIFF GREY ADOBE SAND

SEA CLIFF GREY BASE ULTRALEATHER

SEA STONE GREY ACCENT

FLEET PATTERN 56 LS, 39 LS

**HEX PATTERN** 34, 43, 48, FOOT MODELS

## SIGNATURE | OUTBOARD UPHOLSTERY

LIGHTHOUSE WHITE SEA CLIFF GREY ADOBE SAND

ABODE SAND BASE ULTRALEATHER

GREIGE ACCENT

FLEET PATTERN 56 LS, 39 LS

**HEX PATTERN** 34, 43, 48, FOOT MODELS