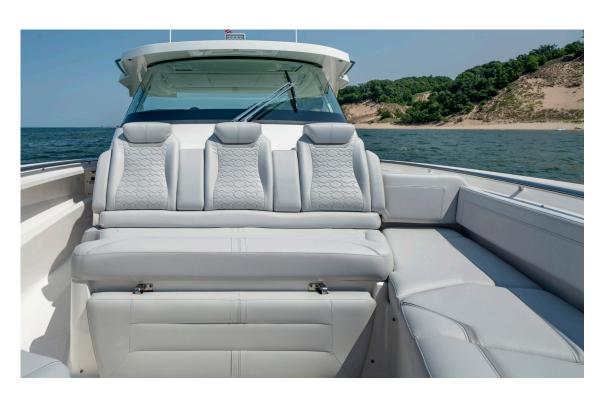

## SIGNATURE PACKAGES

Elevate the look of your outboard powered Tiara Yacht with the refined aesthetics of our Signature Upholstery options. Choose from three exterior upholstery packages that feature handcrafted embroidery and tonal colorways. Dive into the details by choosing from four fabric options for your bedding and pillows.

## SIGNATURE | OUTBOARD UPHOLSTERY

LIGHTHOUSE WHITE SEA CLIFF GREY ADOBE SAND

LIGHTHOUSE WHITE BASE ULTRALEATHER

**SEA STONE GREY** ACCENT

FLEET PATTERN 56 LS, 39 LS

HEX PATTERN 34, 43, 48, FOOT MODELS

## SIGNATURE | OUTBOARD UPHOLSTERY

LIGHTHOUSE WHITE SEA CLIFF GREY ADOBE SAND

SEA CLIFF GREY BASE ULTRALEATHER

SEA STONE GREY ACCENT

FLEET PATTERN 56 LS, 39 LS

**HEX PATTERN** 34, 43, 48, FOOT MODELS

## SIGNATURE | OUTBOARD UPHOLSTERY

LIGHTHOUSE WHITE SEA CLIFF GREY ADOBE SAND

ABODE SAND BASE ULTRALEATHER

GREIGE ACCENT

FLEET PATTERN 56 LS, 39 LS

**HEX PATTERN** 34, 43, 48, FOOT MODELS