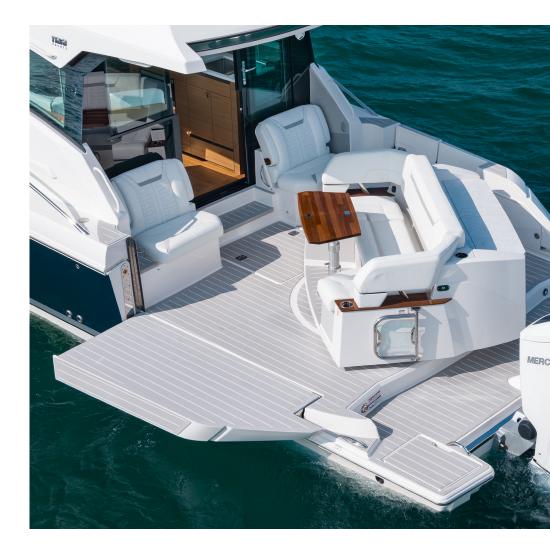

## SIGNATURE PACKAGES

Elevate the look of your outboard powered Tiara Yacht with the refined aesthetics of our Signature Upholstery options. Choose from three exterior upholstery packages that feature handcrafted embroidery and tonal colorways. Dive into the details by choosing from four fabric options for your bedding and pillows.

## SIGNATURE | OUTBOARD UPHOLSTERY

LIGHTHOUSE WHITE SEA CLIFF GREY ADOBE SAND

LIGHTHOUSE WHITE BASE ULTRALEATHER

**SEA STONE GREY** ACCENT

FLEET PATTERN 56 LS, 39 LS

HEX PATTERN 34, 43, 48, FOOT MODELS