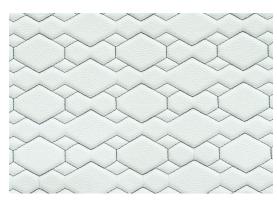

## SIGNATURE | OUTBOARD UPHOLSTERY

LIGHTHOUSE WHITE SEA CLIFF GREY ADOBE SAND

SEA CLIFF GREY BASE ULTRALEATHER

SEA STONE GREY ACCENT

FLEET PATTERN 56 LS, 39 LS

**HEX PATTERN** 34, 43, 48, FOOT MODELS

## SIGNATURE | OUTBOARD UPHOLSTERY

LIGHTHOUSE WHITE SEA CLIFF GREY ADOBE SAND

ABODE SAND BASE ULTRALEATHER

GREIGE ACCENT

FLEET PATTERN 56 LS, 39 LS

**HEX PATTERN** 34, 43, 48, FOOT MODELS