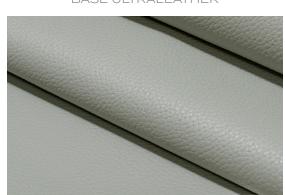

## SIGNATURE | OUTBOARD UPHOLSTERY

LIGHTHOUSE WHITE SEA CLIFF GREY ADOBE SAND

LIGHTHOUSE WHITE BASE ULTRALEATHER

**SEA STONE GREY** ACCENT

FLEET PATTERN 56 LS, 39 LS

HEX PATTERN 34, 43, 48, FOOT MODELS

## SIGNATURE | OUTBOARD UPHOLSTERY

LIGHTHOUSE WHITE SEA CLIFF GREY ADOBE SAND

SEA CLIFF GREY BASE ULTRALEATHER

SEA STONE GREY ACCENT

FLEET PATTERN 56 LS, 39 LS

**HEX PATTERN** 34, 43, 48, FOOT MODELS

## SIGNATURE | OUTBOARD UPHOLSTERY

LIGHTHOUSE WHITE SEA CLIFF GREY ADOBE SAND

ABODE SAND BASE ULTRALEATHER

GREIGE ACCENT

FLEET PATTERN 56 LS, 39 LS

**HEX PATTERN** 34, 43, 48, FOOT MODELS