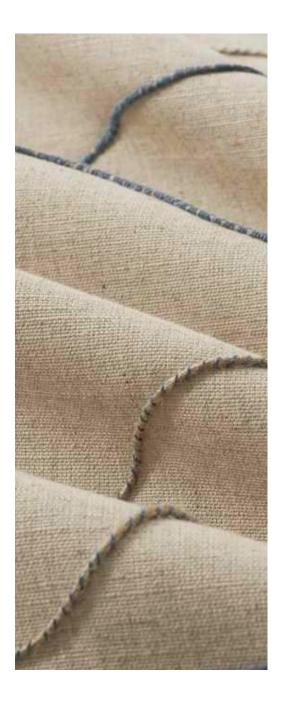

## SIGNATURE | OUTBOARD UPHOLSTERY

LIGHTHOUSE WHITE SEA CLIFF GREY ADOBE SAND

LIGHTHOUSE WHITE BASE ULTRALEATHER

**SEA STONE GREY** ACCENT

FLEET PATTERN 56 LS, 39 LS

HEX PATTERN 34, 43, 48, FOOT MODELS

## SIGNATURE | OUTBOARD UPHOLSTERY

LIGHTHOUSE WHITE SEA CLIFF GREY ADOBE SAND

SEA CLIFF GREY BASE ULTRALEATHER

SEA STONE GREY ACCENT

FLEET PATTERN 56 LS, 39 LS

**HEX PATTERN** 34, 43, 48, FOOT MODELS

## SIGNATURE | OUTBOARD UPHOLSTERY

LIGHTHOUSE WHITE SEA CLIFF GREY ADOBE SAND

ABODE SAND BASE ULTRALEATHER

GREIGE ACCENT

FLEET PATTERN 56 LS, 39 LS

**HEX PATTERN** 34, 43, 48, FOOT MODELS