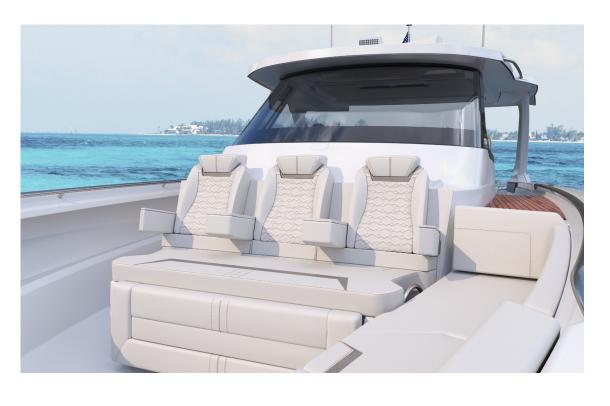

## SIGNATURE PACKAGES

Elevate the look of your outboard powered Tiara Yacht with the refined aesthetics of our Signature Upholstery options. Choose from three exterior upholstery packages that feature handcrafted embroidery and tonal colorways. Dive into the details by choosing from four fabric options for your bedding and pillows.

## SIGNATURE | OUTBOARD UPHOLSTERY

LIGHTHOUSE WHITE SEA CLIFF GREY ADOBE SAND

LIGHTHOUSE WHITE BASE ULTRALEATHER

**SEA STONE GREY** ACCENT

FLEET PATTERN 56 LS, 39 LS

HEX PATTERN 34, 43, 48, FOOT MODELS

## SIGNATURE | OUTBOARD UPHOLSTERY

LIGHTHOUSE WHITE SEA CLIFF GREY ADOBE SAND

SEA CLIFF GREY BASE ULTRALEATHER

SEA STONE GREY ACCENT

FLEET PATTERN 56 LS, 39 LS

**HEX PATTERN** 34, 43, 48, FOOT MODELS

## SIGNATURE | OUTBOARD UPHOLSTERY

LIGHTHOUSE WHITE SEA CLIFF GREY ADOBE SAND

ABODE SAND BASE ULTRALEATHER

GREIGE ACCENT

FLEET PATTERN 56 LS, 39 LS

**HEX PATTERN** 34, 43, 48, FOOT MODELS