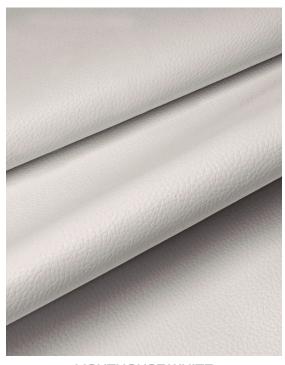

## SIGNATURE | OUTBOARD UPHOLSTERY

LIGHTHOUSE WHITE SEA CLIFF GREY ADOBE SAND

LIGHTHOUSE WHITE BASE ULTRALEATHER

**SEA STONE GREY** ACCENT

FLEET PATTERN 56 LS, 39 LS

HEX PATTERN 34, 43, 48, FOOT MODELS

## SIGNATURE | OUTBOARD UPHOLSTERY

LIGHTHOUSE WHITE SEA CLIFF GREY ADOBE SAND

SEA CLIFF GREY BASE ULTRALEATHER

SEA STONE GREY ACCENT

FLEET PATTERN 56 LS, 39 LS

**HEX PATTERN** 34, 43, 48, FOOT MODELS

## SIGNATURE | OUTBOARD UPHOLSTERY

LIGHTHOUSE WHITE SEA CLIFF GREY ADOBE SAND

ABODE SAND BASE ULTRALEATHER

GREIGE ACCENT

FLEET PATTERN 56 LS, 39 LS

**HEX PATTERN** 34, 43, 48, FOOT MODELS