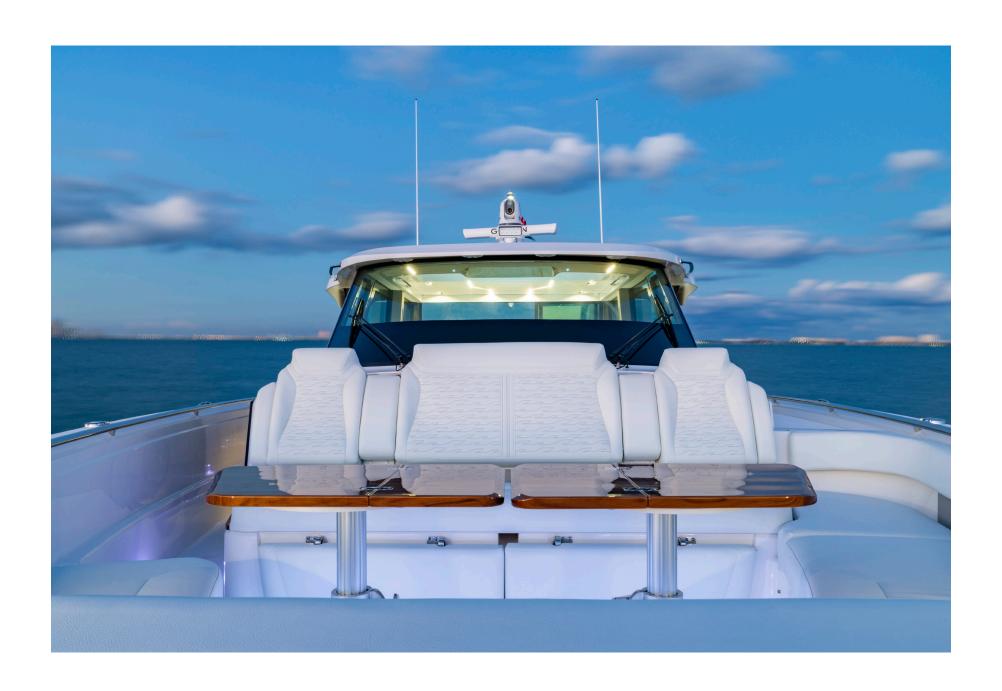

## SIGNATURE | OUTBOARD UPHOLSTERY

LIGHTHOUSE WHITE SEA CLIFF GREY ADOBE SAND

LIGHTHOUSE WHITE BASE ULTRALEATHER

**SEA STONE GREY** ACCENT

FLEET PATTERN 56 LS, 39 LS

HEX PATTERN 34, 43, 48, FOOT MODELS

## SIGNATURE | OUTBOARD UPHOLSTERY

LIGHTHOUSE WHITE SEA CLIFF GREY ADOBE SAND

SEA CLIFF GREY BASE ULTRALEATHER

SEA STONE GREY ACCENT

FLEET PATTERN 56 LS, 39 LS

**HEX PATTERN** 34, 43, 48, FOOT MODELS

## SIGNATURE | OUTBOARD UPHOLSTERY

LIGHTHOUSE WHITE SEA CLIFF GREY ADOBE SAND

ABODE SAND BASE ULTRALEATHER

GREIGE ACCENT

FLEET PATTERN 56 LS, 39 LS

**HEX PATTERN** 34, 43, 48, FOOT MODELS