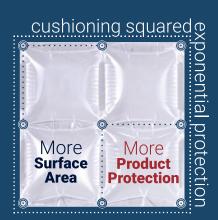

# Hybrid Cushioning

Pregis AirSpeed Hybrid Cushioning (HC) proprietary square pattern provides a premium aesthetic and more surface area to absorb shock for the highest level of product protection.

HC inflates on-demand, saving space and reducing shipping costs compared to traditional bubble.

#### **Applications**

Cushioning | Wrapping | Blocking and Bracing

Customer experience

Damage prevention

HC's proprietary square pattern provides more surface area to absorb shock providing superior product protection.