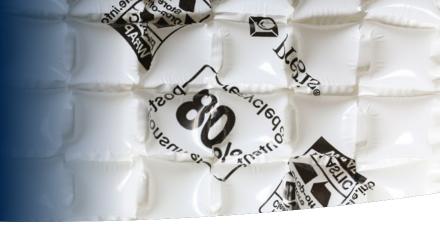

# **HC Renew™ PCR**

#### **Next Level Sustainability**

- Only high-pressure cushioning made with 80% post-consumer recycled content
- Reduces consumer landfill waste
- Fulfills sustainability commitments
- Printed with 80% PCR and How2Recycle<sup>®</sup> label