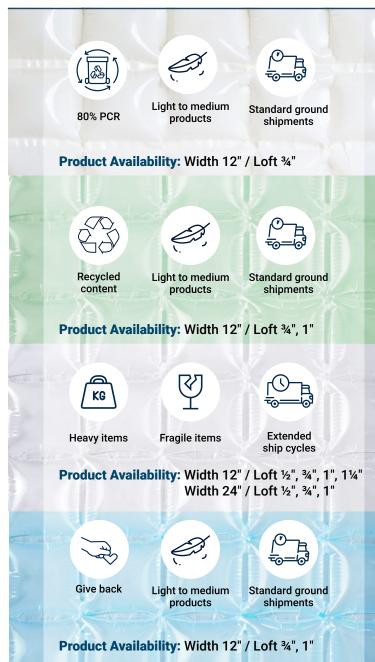

#### **Next Level Sustainability**

- Only high-pressure cushioning made with 80% post-consumer recycled content
- Reduces consumer landfill waste
- Fulfills sustainability commitments
- Printed with 80% PCR and How2Recycle<sup>®</sup> label

### Sustainability

- Made with minimum of 30% recycled content
- Green tint ties to sustainability

#### **Ultimate Protection**

- Ultimate protection for fragile or heavy products
- · Superior air retention for longer ship or storage cycles
- Only high-performance barrier film designated with How2Recyle<sup>®</sup> Store Drop-off label

#### **Give Back**

- Packaging with purpose: 1% of sales are donated to help fight water insecurity
- "Wow" customers and Inspyre connection

All films are designated with a How2Recyle® Store Drop-off label.