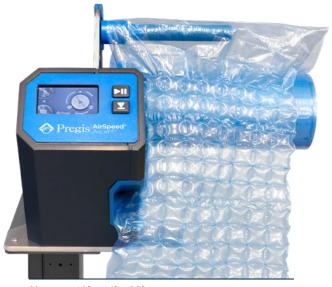

# Pregis AirSpeed® Ascent™

High-pressure Air Cushioning System

Pregis AirSpeed<sup>®</sup> Ascent<sup>™</sup> is a premium high-pressure air cushioning system that produces Pregis AirSpeed Hybrid Cushioning (HC) for the highest level of product protection. This high-performance, compact system helps increase throughput and creates consistent, premium protection.

## HIGH PERFORMANCE

- Smart logic identifies film and optimizes system settings
- Up to 100 FPM throughput for high-volume operations

**Size:** 19" x 16" x 23" **Weight:** 31 lbs.