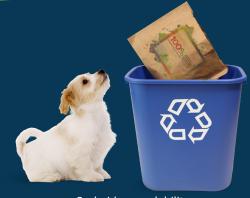

#### Pregis delivers for customers, budgets and oh yeah, the planet.

- **Easy to recycle:** There will be no question of where or how these mailers should be recycled they can go straight to the curb, eliminating consumer confusion
- **Product-appropriate protection levels:** Available in cushioned and non-cushioned varieties to suit your unique protection needs
- **Right-sized for shipping:** Variable sizes accommodate a wide range of items and fit more packages on every truck
- **Ease of manual packing:** Flexible yet rigid construction simplifies manual packing processes, driving increased throughput
- **Durable "everlasting" performance:** Constructed to provide protection against moisture and strenuous shipping environments
- **Beautiful branding:** Custom printing available to drive home the "WOW!" experience customers are looking for
- Responsibly-sourced paper material: Our ready-to-pack EverTec Mailers are eligible to bear the SFI® Certified Sourcing label to denote the responsible origins of the kraft paper used in their durable construction
- Pregis Inspyre<sup>™</sup> product: 1% of the sales from the stock variety of the EverTec Mailer are donated to the Uzima Clean Water Mission as part of the 1% for the Planet initiative

### Bring <u>curbside recyclability</u> to your automated operations!

The Pregis **EverTec™ Automated Mailer** maximizes throughput while still protecting your products, profits and the planet.