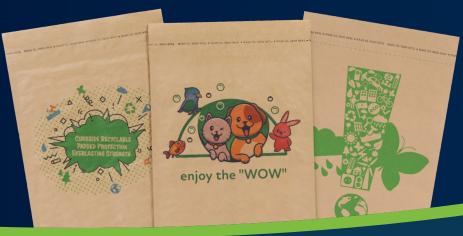

#### Pregis delivers for customers, budgets and oh yeah, the planet.

- **Easy to recycle:** There will be no question of where or how these mailers should be recycled they can go straight to the curb, eliminating consumer confusion
- **Product-appropriate protection levels:** Available in cushioned and non-cushioned varieties to suit your unique protection needs
- **Right-sized for shipping:** Variable sizes accommodate a wide range of items and fit more packages on every truck
- **Ease of manual packing:** Flexible yet rigid construction simplifies manual packing processes, driving increased throughput
- **Durable "everlasting" performance:** Constructed to provide protection against moisture and strenuous shipping environments
- **Beautiful branding:** Custom printing available to drive home the "WOW!" experience customers are looking for
- Responsibly-sourced paper material: Our ready-to-pack EverTec Mailers are eligible to bear the SFI® Certified Sourcing label to denote the responsible origins of the kraft paper used in their durable construction
- Pregis Inspyre<sup>™</sup> product: 1% of the sales from the stock variety of the EverTec Mailer are donated to the Uzima Clean Water Mission as part of the 1% for the Planet initiative

Curbside recyclability

Beautiful branding & product-appropriate protection

Inspyred to give back

SUSTAINABLE Certified Sourcing FORESTRY