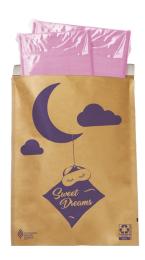

# EverTec Non-Cushioned Mailers

Reliable, **lightweight durability** that allows you to feel confident when trading poly for paper.

**Custom 1-color print** is sure to make your logo pop!

| Size          | <b>Dimensions</b> (width x depth) |           | Typical         |
|---------------|-----------------------------------|-----------|-----------------|
|               | Exterior:<br>Flap closed          | Interior  | weight<br>(oz.) |
| NCM-0         | 7" x 9"                           | 6" x 9"   | .45             |
| NCM-5         | 12" x 16"                         | 11" x 16" | 1.31            |
| NCM-6         | 14" x 16"                         | 13" x 16" | 1.51            |
| NCM- <b>7</b> | 14" x 19"                         | 13" x 19" | 1.76            |
| NCM- <b>9</b> | 18" x 19"                         | 17" x 19" | 2.26            |