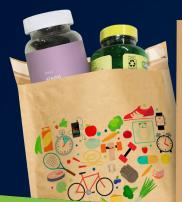

#### **Presenting Pregis EverTec™ Mailers:**

The durable, curbside recyclable ready-to-pack mailers that unlock the power of paper.

EverTec mailers are available in a variety of sizes and protection levels, providing e-commerce solutions that combine functionality with sustainability.

Whether you're looking to right-size your shipments or wanting to up your sustainability game, Pregis EverTec mailers are here to help you protect your products, profits and the planet.

#### Pregis delivers for customers, budgets and oh yeah, the planet.

- **Easy to recycle:** There will be no question of where or how these mailers should be recycled they can go straight to the curb, eliminating consumer confusion
- **Product-appropriate protection levels:** Available in cushioned and non-cushioned varieties to suit your unique protection needs
- **Right-sized for shipping:** Variable sizes accommodate a wide range of items and fit more packages on every truck
- **Ease of manual packing:** Flexible yet rigid construction simplifies manual packing processes, driving increased throughput
- **Durable "everlasting" performance:** Constructed to provide protection against moisture and strenuous shipping environments
- **Beautiful branding:** Custom printing available to drive home the "WOW!" experience customers are looking for
- Responsibly-sourced paper material: Our ready-to-pack EverTec Mailers are eligible to bear the SFI® Certified Sourcing label to denote the responsible origins of the kraft paper used in their durable construction
- Pregis Inspyre<sup>™</sup> product: 1% of the sales from the stock variety of the EverTec Mailer are donated to the Uzima Clean Water Mission as part of the 1% for the Planet initiative