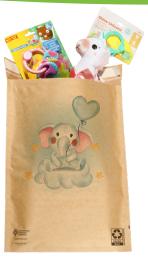

#### EverTec Cushioned Mailers

Right-sized **padded protection** that kicks small unnecessary boxes to the curb.

Available in **4-color digital print** to bring branding dreams to life!

| Size           | <b>Dimensions</b> (width x depth) |           | Typical         |
|----------------|-----------------------------------|-----------|-----------------|
|                | Exterior:<br>Flap closed          | Interior  | weight<br>(oz.) |
| CM- <b>0</b>   | 7" x 9"                           | 6" x 9"   | .54             |
| CM- <b>2</b>   | 12" x 9"                          | 11" x 9"  | .95             |
| CM- <b>4</b>   | 14" x 9"                          | 13" x 9"  | 1.06            |
| CM- <b>5</b> * | 12" x 15"                         | 11" x 15" | 1.48            |
| CM- <b>6</b> * | 14" x 18"                         | 13" x 18" | 1.98            |