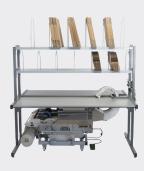

### Accessories

The Packstation<sup>™</sup> offers a generous workspace that incorporates a paper cushion system conveniently located to save space and deliver the packaging directly at point of use.

Offering flexibility and comfort with multiple options to best suit your requirements.