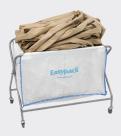

The Basket is lightweight and mobile. Once full, it can be wheeled to point of use and supply several packing areas.

**Cross Brace** 