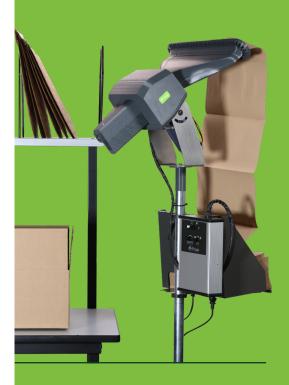

# Pregis EasyPack® Bantam™

Paper Void Fill

Engineered for simplicity and efficiency, the Pregis EasyPack® Bantam™ offers a streamlined design and precise paper-cutting to optimize your void-fill packing. Ideal for low- to mid-volume operations, it can seamlessly scale to meet the needs of more demanding fulfillment environments.

## **Packer-Centric**

- Fast, clean paper separation boosts packing speed
- Adjustable head for easy, quick loading and reorientation
- Streamlined design requires minimal training
- Small footprint optimizes valuable workspace

### Versatile

- · Stand and table mounting options
- Ideal for low- to mid-volume needs, with the ability to scale