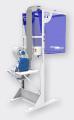

#### Technical Specifications

- Dimensions: LxWxH in cm= 35x35x55
- Weight: 16 kg
- Speed: 21 meter /minute
- Electric connection: 230 V, 50 Hz
- Air supply: Ambient air
- Product code: 9091682