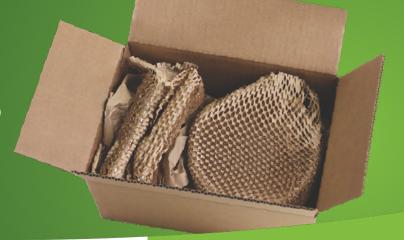

# Pregis EasyPack® GeoTerra®

Interleaving and light cushioning solution

Pregis Easypack® GeoTerra® paper-based packaging is designed for light cushioning and interleaving protection. It is ideal for brands seeking to safeguard products with a curbside recyclable solution. Choose between manual or automatic dispensers to meet your packaging needs, from ship-from-store to high-volume operations. Elevate your unboxing experience with GeoTerra.

### **Product Protection**

- Dispense GeoTerra to activate the interlocking pattern for light cushioning
- Nests together securely locking products in place without tape

## **Customer Experience**

- · Unboxing that Wows!
- Available in white for brands seeking a minimalist, modern aesthetic