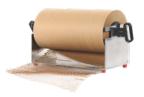

## **AUTO DISPENSER**

- · Boosts productivity with rapid wrapping capabilities
- Auto-expanding interlocking pattern ensures consistent tension for uniform protection
- Adjustable speed and foot pedal enable seamless operation

## MANUAL DISPENSER

• Easy tension adjustment for quick pull, tear, and pack motion