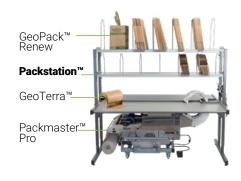

### **On-Demand Paper Systems**

#### **Cushioning System**

#### PACKMASTER™ PRO

Pregis Easypack® Packmaster™ Pro is the most advanced on-demand paper cushioning system available. The Packmaster Pro produces extremely robust paper cushioning that is easily molded and wrapped around any product from delicate items to heavy industrial goods.

#### **Wrapping System**

#### GEOTERRA™

**Pregis Easypack® GeoTerra™ curbside recyclable solution** provides light cushioning and interleaving protection. Designed for efficiency, the dispenser offers easy tension adjustment allowing for a quick pull, tear, and pack motion.

#### GEOPACK™

Pregis Easypack® GeoPack™ Renew™ is a portable, recyclable paper packaging solution. The GeoPack box dispenses Renew paper made from 100% recycled material into ready-to-use pre-crumpled packing paper for void fill and protection.

<sup>\*</sup>Packstation™ Option Available for Packmaster Pro