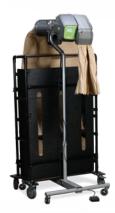

#### **Void Fill System**

**Pregis Easypack® Quantum™ Series paper void fill systems** offer unrivaled simplicity with user friendly controls and the quickest and easiest loading process available. These compact, versatile systems virtually never jam, maximizing uptime. Perfect for packing sharp objects, loose or unboxed items and filling small voids to reduce dimensional weight.

- Intuitive interface simplifies employee training
- Telescoping head for ergonomics and productivity
- · Load and go in under 30 seconds!

- Virtually never jams
- Variety of dispensing options including foot pedal
- · Ergonomic lightweight paper rolls