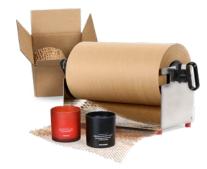

#### GEOPACK™

Pregis Easypack® GeoPack™ Renew™ is a portable, recyclable paper packaging solution. The GeoPack box dispenses Renew paper made from 100% recycled material into ready-to-use pre-crumpled packing paper for void fill and protection.