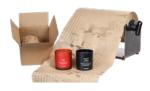

#### GEOPACK™

Pregis Easypack® GeoPack™ Renew™ is a portable, recyclable paper packaging solution. The GeoPack box dispenses Renew paper made from 100% recycled material into ready-to-use pre-crumpled packing paper for void fill and protection.