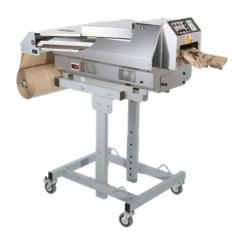

#### PACKMASTER™ PRO

Pregis Easypack® Packmaster™ Pro is the most advanced on-demand paper cushioning system available. The Packmaster Pro produces extremely robust paper cushioning that is easily molded and wrapped around any product from delicate items to heavy industrial goods.

- · Load and go in under 30 seconds!
- Single or multi-ply paper
- Ergonomic lightweight paper rolls
- · FSC-certified recycled paper
- Internal cutting mechanism
- · Safety lockouts
- Program 3 pre-set lengths/quantities
- · Automatic, semi-automatic or foot pedal operation
- Horizontal or custom configuration

#### MAXWELL® TECHNOLOGY

Compatible with Packmaster Pro

Maxwell Intelligent Interface empowers users with greater system controls, endless customization options, on-demand training videos and detailed reporting.