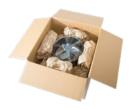

#### GEOPACK™

Pregis Easypack® GeoPack™ Renew™ is a portable, recyclable paper packaging solution. The GeoPack box dispenses Renew paper made from 100% recycled material into ready-to-use pre-crumpled packing paper for void fill and protection.