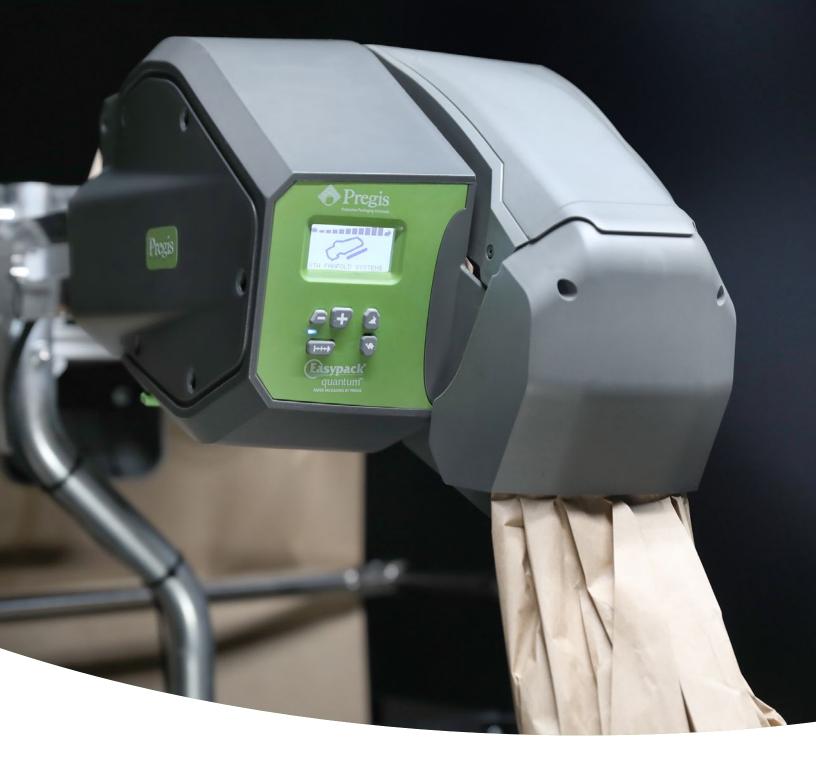

#### PACKMASTER™ PRO

Pregis Easypack® Packmaster™ Pro is the most advanced on-demand paper cushioning system available. The Packmaster Pro produces extremely robust paper cushioning that is easily molded and wrapped around any product from delicate items to heavy industrial goods.

- · Load and go in under 30 seconds!
- Single or multi-ply paper
- Ergonomic lightweight paper rolls
- · FSC-certified recycled paper
- Internal cutting mechanism
- · Safety lockouts
- Program 3 pre-set lengths/quantities
- · Automatic, semi-automatic or foot pedal operation
- Horizontal or custom configuration

#### MAXWELL® TECHNOLOGY

Compatible with Packmaster Pro

Maxwell Intelligent Interface empowers users with greater system controls, endless customization options, on-demand training videos and detailed reporting.