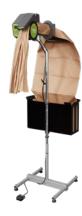

#### GEOTERRA™

**Pregis Easypack® GeoTerra™ curbside recyclable solution** provides light cushioning and interleaving protection. Designed for efficiency, the dispenser offers easy tension adjustment allowing for a quick pull, tear, and pack motion.

- Protective cushioning and interleaving solution for fragile products
- Convenient curbside recyclability
- Pattern nests together locking products into place
- Provides 6-sided protection that doesn't require tape
- Dispenser with easy tension adjustment for quick pull, tear and pack motion
- Paper strength instills pack confidence and efficiency
- Lightweight rolls are easily loaded with no set up
- Unboxing that WOWs!