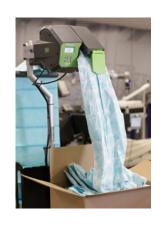

#### PACKMASTER™ PRO

Pregis Easypack® Packmaster™ Pro is the most advanced on-demand paper cushioning system available. The Packmaster Pro produces extremely robust paper cushioning that is easily molded and wrapped around any product from delicate items to heavy industrial goods.

- · Load and go in under 30 seconds!
- Single or multi-ply paper
- Ergonomic lightweight paper rolls
- · FSC-certified recycled paper
- Internal cutting mechanism
- · Safety lockouts
- Program 3 pre-set lengths/quantities
- · Automatic, semi-automatic or foot pedal operation
- Horizontal or custom configuration