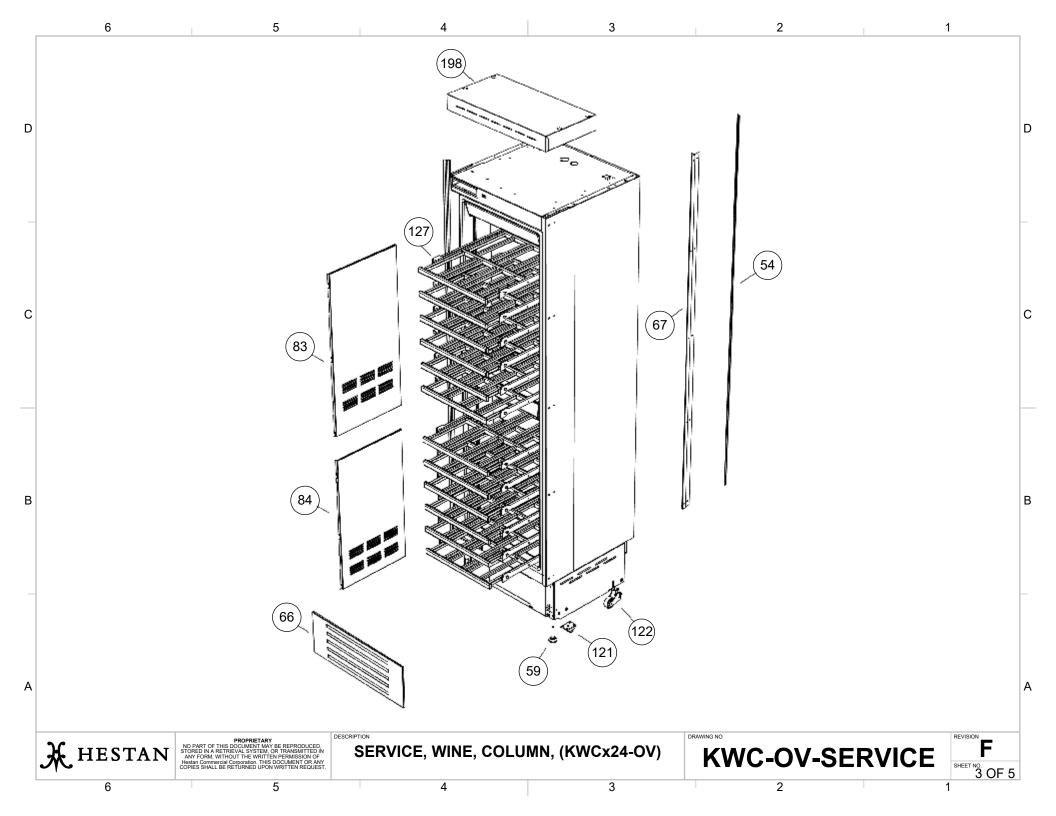

Wine, Column
w/ Overlay Door
KWCx24-OV
Parts List

Hestan Commercial Corporation 3375 E. La Palma Ave. Anaheim, CA 92806 (888)905-7463 RETAIN THIS FOR FUTURE REFERENCE

| 6             | 5                                                                                                                                                                                                                                    |                                          | 4                                                       | 3                                     | 2                                                          | 1 |         |
|---------------|--------------------------------------------------------------------------------------------------------------------------------------------------------------------------------------------------------------------------------------|------------------------------------------|---------------------------------------------------------|---------------------------------------|------------------------------------------------------------|---|---------|
|               | REFRIC                                                                                                                                                                                                                               | GERATI                                   | ON PARTS LIST                                           |                                       |                                                            |   |         |
|               | KWC -                                                                                                                                                                                                                                | KWC - WINE COLUMN                        |                                                         |                                       | July 24, 2023                                              |   |         |
|               | BALLOON<br>#                                                                                                                                                                                                                         | HESTAN<br>P/N                            | DESCRIPTION RUBBER PULL MOUNT FOR FANS FM3              |                                       | NOTES                                                      |   |         |
|               | 2                                                                                                                                                                                                                                    | 023566                                   |                                                         |                                       |                                                            |   |         |
|               | 4                                                                                                                                                                                                                                    | 023568 NTC SENSOR 2K7 GTH WIRED          |                                                         |                                       |                                                            |   |         |
|               | 6                                                                                                                                                                                                                                    | 023570                                   | PCB BUZZER                                              |                                       |                                                            |   |         |
|               | 9                                                                                                                                                                                                                                    | 023573                                   | POWER BOARD COVER 749                                   |                                       |                                                            |   |         |
|               | 11                                                                                                                                                                                                                                   | 023575<br>023576                         | FRIDGE/FRESH FAN ZONE 341                               |                                       |                                                            |   |         |
|               | 12<br>13                                                                                                                                                                                                                             | 023576                                   | COMPRESSOR DRIP PAN, EM4<br>3 LED WINE CELLAR 0T/0H     | 5/05HHK 115V/00HZ                     |                                                            |   |         |
|               | 18                                                                                                                                                                                                                                   | 023577                                   | DOOR SWITCH, LEVER MICRO                                | SWITCH TSTU/TWTU/F7U                  | All models before July 2019                                |   |         |
|               |                                                                                                                                                                                                                                      | 22 023586 COND. FAN 4412FGL 12V CC WIRED |                                                         |                                       | All models before day 2010                                 |   |         |
|               | 26                                                                                                                                                                                                                                   | 023590                                   | COMPRESSOR, VCC VEMY3H                                  |                                       |                                                            |   |         |
|               | 29                                                                                                                                                                                                                                   | 023593                                   | CONDENSER OF                                            |                                       |                                                            |   |         |
|               | 31                                                                                                                                                                                                                                   | 023595                                   | POWER CORD 300CM SJT 3X1                                | 6AWG PLUG USA                         |                                                            |   |         |
|               | 33                                                                                                                                                                                                                                   | 023597                                   | WINE CELLAR EVAPORATOR                                  |                                       |                                                            |   |         |
|               | 36                                                                                                                                                                                                                                   | 023600                                   | POWER MODULE LED APC-16-                                |                                       | Carial Number to See 200000                                |   |         |
|               | 38<br>46                                                                                                                                                                                                                             | 023602<br>023610                         | POWER BOARD 115_220V EU/                                |                                       | Serial Number before 202002<br>Serial Number before 202002 |   |         |
|               | 46                                                                                                                                                                                                                                   | 023610                                   | LCD CONTROL PANEL, BLANK LCD CONTROL PANEL w/PCB,       | , ,                                   | Serial Number before 202002 Serial Number before 202002    |   |         |
|               | 54                                                                                                                                                                                                                                   | 023867                                   | ANODIZED ALUMINUM JOINING                               | , ,                                   | Scharfulliber before 202002                                |   |         |
|               | 59                                                                                                                                                                                                                                   | 023872                                   | ADJUSTABLE FOOT                                         |                                       |                                                            |   |         |
|               | 65                                                                                                                                                                                                                                   | 023878                                   | FILTER DRYER MS 2V 1 INTER                              | DRYER                                 |                                                            |   |         |
|               | 66                                                                                                                                                                                                                                   | 023879                                   | VENTILATION GRILLE, LOWER                               | , 599                                 |                                                            |   |         |
|               | 67                                                                                                                                                                                                                                   | 023880                                   | ALUMINUM JOINING STRIP, LH                              |                                       |                                                            |   |         |
|               | 74                                                                                                                                                                                                                                   | 023887                                   | MAGNETIC GASKET, DOOR, 59                               |                                       |                                                            |   |         |
|               | 83                                                                                                                                                                                                                                   | 023896                                   | AIR CONVEYOR, WINE, OF, UPI                             |                                       |                                                            |   |         |
|               | 84<br>104                                                                                                                                                                                                                            | 023897<br>023917                         | AIR CONVEYOR, WINE, 0F, LOV                             |                                       | SPECIFY COLOR                                              |   |         |
|               | 105                                                                                                                                                                                                                                  | 023917                                   | DOOR CLADDING, K 5990FW, F                              | · · · · · · · · · · · · · · · · · · · | SPECIFY COLOR                                              |   |         |
|               | 106                                                                                                                                                                                                                                  | 023919                                   | VENTILATION GRILLE, K 599, S                            | · ·                                   | SI EGII I GGEGIX                                           |   |         |
|               | 121                                                                                                                                                                                                                                  | 023934                                   | FRONT WHEEL, COMPLETE                                   |                                       |                                                            |   |         |
|               | 122                                                                                                                                                                                                                                  | 023935                                   | REAR WHEEL, COMPLETE                                    |                                       |                                                            |   |         |
|               | 127                                                                                                                                                                                                                                  | 023940                                   | WOODEN SHELF, WINE, 599                                 |                                       |                                                            |   |         |
|               | 135                                                                                                                                                                                                                                  | 023948                                   | DOOR COMPLETE w/ GLASS, 0                               | F INT 599, GREY                       | SPECIFY COLOR                                              |   |         |
|               | 136                                                                                                                                                                                                                                  | 023949                                   | HINGE, CFV, LH                                          |                                       |                                                            |   |         |
|               | 137<br>169                                                                                                                                                                                                                           | 023950                                   | HINGE, CFV, RH                                          | HESTAN STAINLESS DU                   | SDECIEV COL OB                                             |   |         |
|               | 170                                                                                                                                                                                                                                  | 023982<br>023983                         | DOOR COMPLETE, 0FW K 599,                               |                                       | SPECIFY COLOR<br>SPECIFY COLOR                             |   |         |
|               | 198                                                                                                                                                                                                                                  | 023963                                   | INT TOP PIECE, 84 INCH, 599,                            |                                       | S. LOII I GOLOIX                                           |   |         |
|               | 202                                                                                                                                                                                                                                  | 020056                                   | MANUAL, INSTALLATION, REF                               |                                       |                                                            |   |         |
|               | 203                                                                                                                                                                                                                                  | 028250                                   | MANUAL, USE & CARE, WINE S                              |                                       |                                                            |   |         |
|               | 204                                                                                                                                                                                                                                  | 034490                                   | KIT, ANTI-TIP BRACKETS, INDO                            |                                       |                                                            |   |         |
|               | 208                                                                                                                                                                                                                                  | 034497                                   | KIT, OVERLAY DOOR HARDWA                                | ,                                     |                                                            |   |         |
|               | 233                                                                                                                                                                                                                                  | 035827                                   | DOOR SWITCH, MAGNETIC RE                                | ,                                     | All models after July 2019                                 |   |         |
|               | 244                                                                                                                                                                                                                                  | 035844                                   | USER INTERFACE, TFT, LOWE                               | , , ,                                 | Serial Number 202002 and later                             |   |         |
|               | 245                                                                                                                                                                                                                                  | 035845                                   | USER INTERFACE, TFT, BLANK                              |                                       | Serial Number 202002 and later                             |   |         |
|               | 248<br>249                                                                                                                                                                                                                           | 020656<br>020657                         | ENDCAP, HANDLE, LH, INDOOI<br>ENDCAP, HANDLE, RH, INDOO |                                       |                                                            |   |         |
|               | 250                                                                                                                                                                                                                                  | 020672                                   | HANDLE, INDOOR REFRIGERA                                |                                       |                                                            |   |         |
|               | 255                                                                                                                                                                                                                                  | 033856                                   | MAIN POWER BOARD, 504 EVO                               | •                                     | Serial Number 202002 and later                             |   |         |
|               | 260                                                                                                                                                                                                                                  | 037139                                   | COVER, DOOR ADJUSTMENT                                  | , ,                                   | -OV MODELS ONLY                                            |   |         |
|               | 261                                                                                                                                                                                                                                  | 049013                                   | DOOR SWITCH, REED SERVIC                                | E SPACER, GRAY, FHIABA                | Kit for Reed Switch Repair                                 |   |         |
| HESTAN        | PROPRIETARY NO PART OF THIS DOCUMENT MAY BE REPRODUC STORED IN A RETRIEVAL SYSTEM, OR TRANSMITTE ANY FORM, WITHOUT THE WRITTEN PERMISSION Hestan Commercial Corporation. THIS DOCUMENT OR COPIES SHALL BE RETURNED UPON WRITTEN REQU | DESCRIPTION DIN SE                       | RVICE, WINE, COLU                                       | IMN. (KWCx24-OV)                      | DRAWING NO                                                 |   | VISION  |
| K 1112 1 1111 | Hestan Commercial Corporation. THIS DOCUMENT OR COPIES SHALL BE RETURNED UPON WRITTEN REQU                                                                                                                                           | ANY<br>EST.                              | <b>.</b> ,,                                             | , (                                   | KWC-OV-S                                                   |   | EET NO. |
| 6             | 5                                                                                                                                                                                                                                    |                                          |                                                         |                                       | 2                                                          |   | 5 OF    |