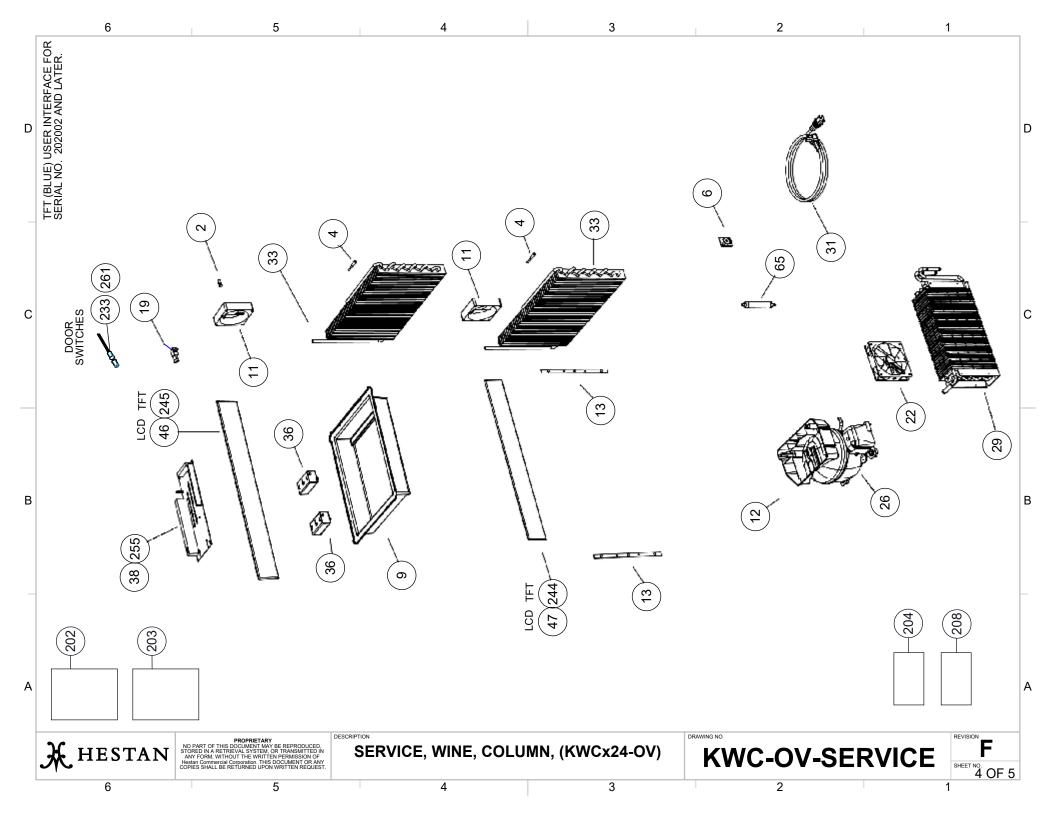

Wine, Column
w/ Overlay Door
KWCx24-OV
Parts List

Hestan Commercial Corporation 3375 E. La Palma Ave. Anaheim, CA 92806 (888)905-7463 RETAIN THIS FOR FUTURE REFERENCE

| 6             | 5                                                                                                                                                                                                                                    |                                          | 4                                                       | 3                                     | 2                                                          | 1 |         |
|---------------|--------------------------------------------------------------------------------------------------------------------------------------------------------------------------------------------------------------------------------------|------------------------------------------|---------------------------------------------------------|---------------------------------------|------------------------------------------------------------|---|---------|
|               | REFRIC                                                                                                                                                                                                                               | GERATI                                   | ON PARTS LIST                                           |                                       |                                                            |   |         |
|               | KWC -                                                                                                                                                                                                                                | KWC - WINE COLUMN                        |                                                         |                                       | July 24, 2023                                              |   |         |
|               | BALLOON<br>#                                                                                                                                                                                                                         | HESTAN<br>P/N                            | DESCRIPTION RUBBER PULL MOUNT FOR FANS FM3              |                                       | NOTES                                                      |   |         |
|               | 2                                                                                                                                                                                                                                    | 023566                                   |                                                         |                                       |                                                            |   |         |
|               | 4                                                                                                                                                                                                                                    | 023568 NTC SENSOR 2K7 GTH WIRED          |                                                         |                                       |                                                            |   |         |
|               | 6                                                                                                                                                                                                                                    | 023570                                   | PCB BUZZER                                              |                                       |                                                            |   |         |
|               | 9                                                                                                                                                                                                                                    | 023573                                   | POWER BOARD COVER 749                                   |                                       |                                                            |   |         |
|               | 11                                                                                                                                                                                                                                   | 023575<br>023576                         | FRIDGE/FRESH FAN ZONE 341                               |                                       |                                                            |   |         |
|               | 12<br>13                                                                                                                                                                                                                             | 023576                                   | COMPRESSOR DRIP PAN, EM4<br>3 LED WINE CELLAR 0T/0H     | 5/05HHK 115V/00HZ                     |                                                            |   |         |
|               | 18                                                                                                                                                                                                                                   | 023577                                   | DOOR SWITCH, LEVER MICRO                                | SWITCH TSTU/TWTU/F7U                  | All models before July 2019                                |   |         |
|               |                                                                                                                                                                                                                                      | 22 023586 COND. FAN 4412FGL 12V CC WIRED |                                                         |                                       | All models before day 2010                                 |   |         |
|               | 26                                                                                                                                                                                                                                   | 023590                                   | COMPRESSOR, VCC VEMY3H                                  |                                       |                                                            |   |         |
|               | 29                                                                                                                                                                                                                                   | 023593                                   | CONDENSER OF                                            |                                       |                                                            |   |         |
|               | 31                                                                                                                                                                                                                                   | 023595                                   | POWER CORD 300CM SJT 3X1                                | 6AWG PLUG USA                         |                                                            |   |         |
|               | 33                                                                                                                                                                                                                                   | 023597                                   | WINE CELLAR EVAPORATOR                                  |                                       |                                                            |   |         |
|               | 36                                                                                                                                                                                                                                   | 023600                                   | POWER MODULE LED APC-16-                                |                                       | Carial Number to See 200000                                |   |         |
|               | 38<br>46                                                                                                                                                                                                                             | 023602<br>023610                         | POWER BOARD 115_220V EU/                                |                                       | Serial Number before 202002<br>Serial Number before 202002 |   |         |
|               | 46                                                                                                                                                                                                                                   | 023610                                   | LCD CONTROL PANEL, BLANK LCD CONTROL PANEL w/PCB,       | , ,                                   | Serial Number before 202002 Serial Number before 202002    |   |         |
|               | 54                                                                                                                                                                                                                                   | 023867                                   | ANODIZED ALUMINUM JOINING                               | , ,                                   | Scharfulliber before 202002                                |   |         |
|               | 59                                                                                                                                                                                                                                   | 023872                                   | ADJUSTABLE FOOT                                         |                                       |                                                            |   |         |
|               | 65                                                                                                                                                                                                                                   | 023878                                   | FILTER DRYER MS 2V 1 INTER                              | DRYER                                 |                                                            |   |         |
|               | 66                                                                                                                                                                                                                                   | 023879                                   | VENTILATION GRILLE, LOWER                               | , 599                                 |                                                            |   |         |
|               | 67                                                                                                                                                                                                                                   | 023880                                   | ALUMINUM JOINING STRIP, LH                              |                                       |                                                            |   |         |
|               | 74                                                                                                                                                                                                                                   | 023887                                   | MAGNETIC GASKET, DOOR, 59                               |                                       |                                                            |   |         |
|               | 83                                                                                                                                                                                                                                   | 023896                                   | AIR CONVEYOR, WINE, OF, UPI                             |                                       |                                                            |   |         |
|               | 84<br>104                                                                                                                                                                                                                            | 023897<br>023917                         | AIR CONVEYOR, WINE, 0F, LOV                             |                                       | SPECIFY COLOR                                              |   |         |
|               | 105                                                                                                                                                                                                                                  | 023917                                   | DOOR CLADDING, K 5990FW, F                              | · · · · · · · · · · · · · · · · · · · | SPECIFY COLOR                                              |   |         |
|               | 106                                                                                                                                                                                                                                  | 023919                                   | VENTILATION GRILLE, K 599, S                            | · ·                                   | SI EGII I GGEGIX                                           |   |         |
|               | 121                                                                                                                                                                                                                                  | 023934                                   | FRONT WHEEL, COMPLETE                                   |                                       |                                                            |   |         |
|               | 122                                                                                                                                                                                                                                  | 023935                                   | REAR WHEEL, COMPLETE                                    |                                       |                                                            |   |         |
|               | 127                                                                                                                                                                                                                                  | 023940                                   | WOODEN SHELF, WINE, 599                                 |                                       |                                                            |   |         |
|               | 135                                                                                                                                                                                                                                  | 023948                                   | DOOR COMPLETE w/ GLASS, 0                               | F INT 599, GREY                       | SPECIFY COLOR                                              |   |         |
|               | 136                                                                                                                                                                                                                                  | 023949                                   | HINGE, CFV, LH                                          |                                       |                                                            |   |         |
|               | 137<br>169                                                                                                                                                                                                                           | 023950                                   | HINGE, CFV, RH                                          | HESTAN STAINLESS DU                   | SDECIEV COL OB                                             |   |         |
|               | 170                                                                                                                                                                                                                                  | 023982<br>023983                         | DOOR COMPLETE, 0FW K 599,                               |                                       | SPECIFY COLOR<br>SPECIFY COLOR                             |   |         |
|               | 198                                                                                                                                                                                                                                  | 023963                                   | INT TOP PIECE, 84 INCH, 599,                            |                                       | S. LOII I GOLOIX                                           |   |         |
|               | 202                                                                                                                                                                                                                                  | 020056                                   | MANUAL, INSTALLATION, REF                               |                                       |                                                            |   |         |
|               | 203                                                                                                                                                                                                                                  | 028250                                   | MANUAL, USE & CARE, WINE S                              |                                       |                                                            |   |         |
|               | 204                                                                                                                                                                                                                                  | 034490                                   | KIT, ANTI-TIP BRACKETS, INDO                            |                                       |                                                            |   |         |
|               | 208                                                                                                                                                                                                                                  | 034497                                   | KIT, OVERLAY DOOR HARDWA                                | ,                                     |                                                            |   |         |
|               | 233                                                                                                                                                                                                                                  | 035827                                   | DOOR SWITCH, MAGNETIC RE                                | ,                                     | All models after July 2019                                 |   |         |
|               | 244                                                                                                                                                                                                                                  | 035844                                   | USER INTERFACE, TFT, LOWE                               | , , ,                                 | Serial Number 202002 and later                             |   |         |
|               | 245                                                                                                                                                                                                                                  | 035845                                   | USER INTERFACE, TFT, BLANK                              |                                       | Serial Number 202002 and later                             |   |         |
|               | 248<br>249                                                                                                                                                                                                                           | 020656<br>020657                         | ENDCAP, HANDLE, LH, INDOOI<br>ENDCAP, HANDLE, RH, INDOO |                                       |                                                            |   |         |
|               | 250                                                                                                                                                                                                                                  | 020672                                   | HANDLE, INDOOR REFRIGERA                                |                                       |                                                            |   |         |
|               | 255                                                                                                                                                                                                                                  | 033856                                   | MAIN POWER BOARD, 504 EVO                               | •                                     | Serial Number 202002 and later                             |   |         |
|               | 260                                                                                                                                                                                                                                  | 037139                                   | COVER, DOOR ADJUSTMENT                                  | , ,                                   | -OV MODELS ONLY                                            |   |         |
|               | 261                                                                                                                                                                                                                                  | 049013                                   | DOOR SWITCH, REED SERVIC                                | E SPACER, GRAY, FHIABA                | Kit for Reed Switch Repair                                 |   |         |
| HESTAN        | PROPRIETARY NO PART OF THIS DOCUMENT MAY BE REPRODUC STORED IN A RETRIEVAL SYSTEM, OR TRANSMITTE ANY FORM, WITHOUT THE WRITTEN PERMISSION Hestan Commercial Corporation. THIS DOCUMENT OR COPIES SHALL BE RETURNED UPON WRITTEN REQU | DESCRIPTION DIN SE                       | RVICE, WINE, COLU                                       | IMN. (KWCx24-OV)                      | DRAWING NO                                                 |   | VISION  |
| K 1112 1 1111 | Hestan Commercial Corporation. THIS DOCUMENT OR COPIES SHALL BE RETURNED UPON WRITTEN REQU                                                                                                                                           | ANY<br>EST.                              | <b>.</b> ,,                                             | , (                                   | KWC-OV-S                                                   |   | EET NO. |
| 6             | 5                                                                                                                                                                                                                                    |                                          |                                                         |                                       | 2                                                          |   | 5 OF    |