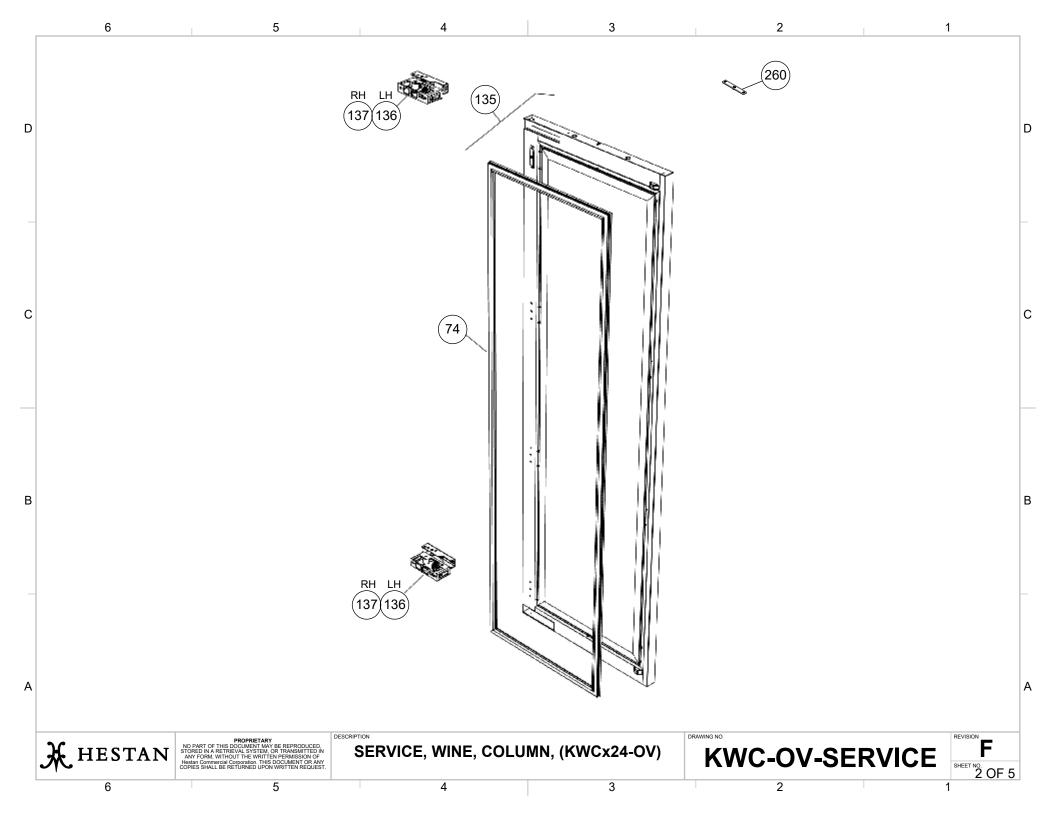

Wine, Column
w/ Overlay Door
KWCx24-OV
Parts List

Hestan Commercial Corporation 3375 E. La Palma Ave. Anaheim, CA 92806 (888)905-7463 RETAIN THIS FOR FUTURE REFERENCE

| 6             | 5                                                                                                                                                                                                                                    |                                          | 4                                                       | 3                                     | 2                                                          | 1 |         |
|---------------|--------------------------------------------------------------------------------------------------------------------------------------------------------------------------------------------------------------------------------------|------------------------------------------|---------------------------------------------------------|---------------------------------------|------------------------------------------------------------|---|---------|
|               | REFRIC                                                                                                                                                                                                                               | GERATI                                   | ON PARTS LIST                                           |                                       |                                                            |   |         |
|               | KWC -                                                                                                                                                                                                                                | KWC - WINE COLUMN                        |                                                         |                                       | July 24, 2023                                              |   |         |
|               | BALLOON<br>#                                                                                                                                                                                                                         | HESTAN<br>P/N                            | DESCRIPTION RUBBER PULL MOUNT FOR FANS FM3              |                                       | NOTES                                                      |   |         |
|               | 2                                                                                                                                                                                                                                    | 023566                                   |                                                         |                                       |                                                            |   |         |
|               | 4                                                                                                                                                                                                                                    | 023568 NTC SENSOR 2K7 GTH WIRED          |                                                         |                                       |                                                            |   |         |
|               | 6                                                                                                                                                                                                                                    | 023570                                   | PCB BUZZER                                              |                                       |                                                            |   |         |
|               | 9                                                                                                                                                                                                                                    | 023573                                   | POWER BOARD COVER 749                                   |                                       |                                                            |   |         |
|               | 11                                                                                                                                                                                                                                   | 023575<br>023576                         | FRIDGE/FRESH FAN ZONE 341                               |                                       |                                                            |   |         |
|               | 12<br>13                                                                                                                                                                                                                             | 023576                                   | COMPRESSOR DRIP PAN, EM4<br>3 LED WINE CELLAR 0T/0H     | 5/05HHK 115V/00HZ                     |                                                            |   |         |
|               | 18                                                                                                                                                                                                                                   | 023577                                   | DOOR SWITCH, LEVER MICRO                                | SWITCH TSTU/TWTU/F7U                  | All models before July 2019                                |   |         |
|               |                                                                                                                                                                                                                                      | 22 023586 COND. FAN 4412FGL 12V CC WIRED |                                                         |                                       | All models before day 2010                                 |   |         |
|               | 26                                                                                                                                                                                                                                   | 023590                                   | COMPRESSOR, VCC VEMY3H                                  |                                       |                                                            |   |         |
|               | 29                                                                                                                                                                                                                                   | 023593                                   | CONDENSER OF                                            |                                       |                                                            |   |         |
|               | 31                                                                                                                                                                                                                                   | 023595                                   | POWER CORD 300CM SJT 3X1                                | 6AWG PLUG USA                         |                                                            |   |         |
|               | 33                                                                                                                                                                                                                                   | 023597                                   | WINE CELLAR EVAPORATOR                                  |                                       |                                                            |   |         |
|               | 36                                                                                                                                                                                                                                   | 023600                                   | POWER MODULE LED APC-16-                                |                                       | Carial Number to See 200000                                |   |         |
|               | 38<br>46                                                                                                                                                                                                                             | 023602<br>023610                         | POWER BOARD 115_220V EU/                                |                                       | Serial Number before 202002<br>Serial Number before 202002 |   |         |
|               | 46                                                                                                                                                                                                                                   | 023610                                   | LCD CONTROL PANEL, BLANK LCD CONTROL PANEL w/PCB,       | , ,                                   | Serial Number before 202002 Serial Number before 202002    |   |         |
|               | 54                                                                                                                                                                                                                                   | 023867                                   | ANODIZED ALUMINUM JOINING                               | , ,                                   | Scharfulliber before 202002                                |   |         |
|               | 59                                                                                                                                                                                                                                   | 023872                                   | ADJUSTABLE FOOT                                         |                                       |                                                            |   |         |
|               | 65                                                                                                                                                                                                                                   | 023878                                   | FILTER DRYER MS 2V 1 INTER                              | DRYER                                 |                                                            |   |         |
|               | 66                                                                                                                                                                                                                                   | 023879                                   | VENTILATION GRILLE, LOWER                               | , 599                                 |                                                            |   |         |
|               | 67                                                                                                                                                                                                                                   | 023880                                   | ALUMINUM JOINING STRIP, LH                              |                                       |                                                            |   |         |
|               | 74                                                                                                                                                                                                                                   | 023887                                   | MAGNETIC GASKET, DOOR, 59                               |                                       |                                                            |   |         |
|               | 83                                                                                                                                                                                                                                   | 023896                                   | AIR CONVEYOR, WINE, OF, UPI                             |                                       |                                                            |   |         |
|               | 84<br>104                                                                                                                                                                                                                            | 023897<br>023917                         | AIR CONVEYOR, WINE, 0F, LOV                             |                                       | SPECIFY COLOR                                              |   |         |
|               | 105                                                                                                                                                                                                                                  | 023917                                   | DOOR CLADDING, K 5990FW, F                              | · · · · · · · · · · · · · · · · · · · | SPECIFY COLOR                                              |   |         |
|               | 106                                                                                                                                                                                                                                  | 023919                                   | VENTILATION GRILLE, K 599, S                            | · ·                                   | SI EGII I GGEGIX                                           |   |         |
|               | 121                                                                                                                                                                                                                                  | 023934                                   | FRONT WHEEL, COMPLETE                                   |                                       |                                                            |   |         |
|               | 122                                                                                                                                                                                                                                  | 023935                                   | REAR WHEEL, COMPLETE                                    |                                       |                                                            |   |         |
|               | 127                                                                                                                                                                                                                                  | 023940                                   | WOODEN SHELF, WINE, 599                                 |                                       |                                                            |   |         |
|               | 135                                                                                                                                                                                                                                  | 023948                                   | DOOR COMPLETE w/ GLASS, 0                               | F INT 599, GREY                       | SPECIFY COLOR                                              |   |         |
|               | 136                                                                                                                                                                                                                                  | 023949                                   | HINGE, CFV, LH                                          |                                       |                                                            |   |         |
|               | 137<br>169                                                                                                                                                                                                                           | 023950                                   | HINGE, CFV, RH                                          | HESTAN STAINLESS DU                   | SDECIEV COL OB                                             |   |         |
|               | 170                                                                                                                                                                                                                                  | 023982<br>023983                         | DOOR COMPLETE, 0FW K 599,                               |                                       | SPECIFY COLOR<br>SPECIFY COLOR                             |   |         |
|               | 198                                                                                                                                                                                                                                  | 023963                                   | INT TOP PIECE, 84 INCH, 599,                            |                                       | S. LOII I GOLOIX                                           |   |         |
|               | 202                                                                                                                                                                                                                                  | 020056                                   | MANUAL, INSTALLATION, REF                               |                                       |                                                            |   |         |
|               | 203                                                                                                                                                                                                                                  | 028250                                   | MANUAL, USE & CARE, WINE S                              |                                       |                                                            |   |         |
|               | 204                                                                                                                                                                                                                                  | 034490                                   | KIT, ANTI-TIP BRACKETS, INDO                            |                                       |                                                            |   |         |
|               | 208                                                                                                                                                                                                                                  | 034497                                   | KIT, OVERLAY DOOR HARDWA                                | ,                                     |                                                            |   |         |
|               | 233                                                                                                                                                                                                                                  | 035827                                   | DOOR SWITCH, MAGNETIC RE                                | ,                                     | All models after July 2019                                 |   |         |
|               | 244                                                                                                                                                                                                                                  | 035844                                   | USER INTERFACE, TFT, LOWE                               | , , ,                                 | Serial Number 202002 and later                             |   |         |
|               | 245                                                                                                                                                                                                                                  | 035845                                   | USER INTERFACE, TFT, BLANK                              |                                       | Serial Number 202002 and later                             |   |         |
|               | 248<br>249                                                                                                                                                                                                                           | 020656<br>020657                         | ENDCAP, HANDLE, LH, INDOOI<br>ENDCAP, HANDLE, RH, INDOO |                                       |                                                            |   |         |
|               | 250                                                                                                                                                                                                                                  | 020672                                   | HANDLE, INDOOR REFRIGERA                                |                                       |                                                            |   |         |
|               | 255                                                                                                                                                                                                                                  | 033856                                   | MAIN POWER BOARD, 504 EVO                               | •                                     | Serial Number 202002 and later                             |   |         |
|               | 260                                                                                                                                                                                                                                  | 037139                                   | COVER, DOOR ADJUSTMENT                                  | , ,                                   | -OV MODELS ONLY                                            |   |         |
|               | 261                                                                                                                                                                                                                                  | 049013                                   | DOOR SWITCH, REED SERVIC                                | E SPACER, GRAY, FHIABA                | Kit for Reed Switch Repair                                 |   |         |
| HESTAN        | PROPRIETARY NO PART OF THIS DOCUMENT MAY BE REPRODUC STORED IN A RETRIEVAL SYSTEM, OR TRANSMITTE ANY FORM, WITHOUT THE WRITTEN PERMISSION Hestan Commercial Corporation. THIS DOCUMENT OR COPIES SHALL BE RETURNED UPON WRITTEN REQU | DESCRIPTION DIN SE                       | RVICE, WINE, COLU                                       | IMN. (KWCx24-OV)                      | DRAWING NO                                                 |   | VISION  |
| K 1112 1 1111 | Hestan Commercial Corporation. THIS DOCUMENT OR COPIES SHALL BE RETURNED UPON WRITTEN REQU                                                                                                                                           | ANY<br>EST.                              | <b>.</b> ,,                                             | , (                                   | KWC-OV-S                                                   |   | EET NO. |
| 6             | 5                                                                                                                                                                                                                                    |                                          |                                                         |                                       | 2                                                          |   | 5 OF    |