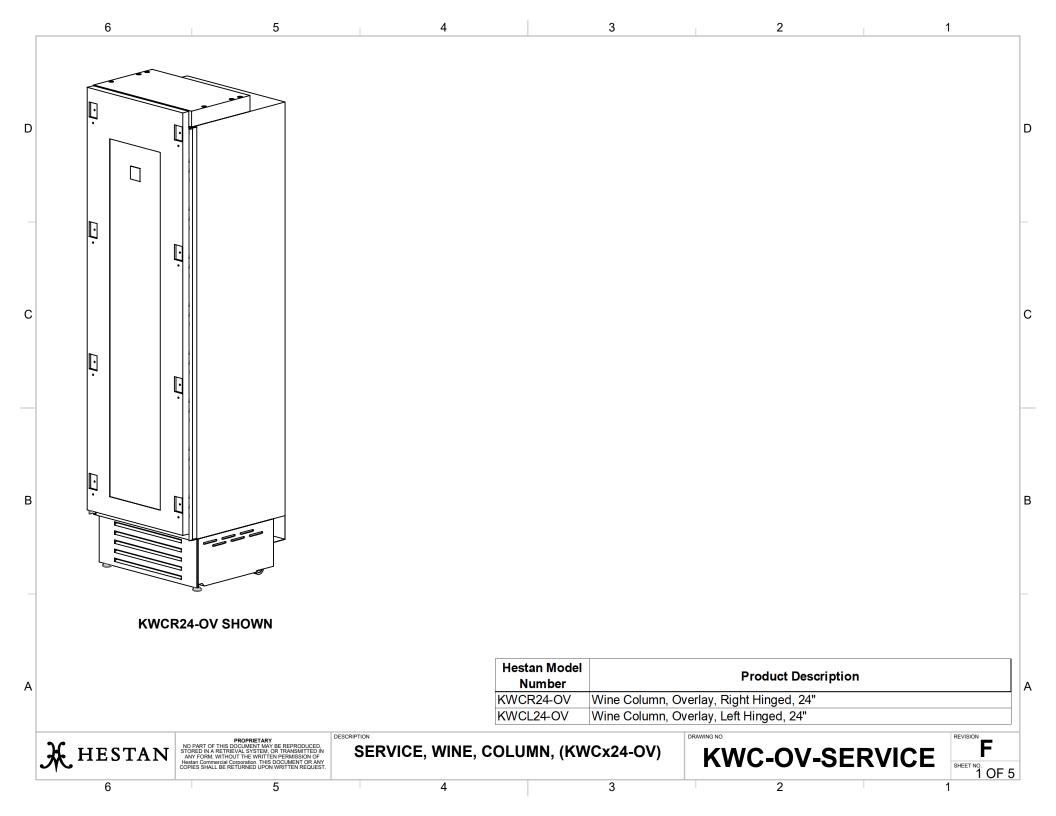

Wine, Column
w/ Overlay Door
KWCx24-OV
Parts List

Hestan Commercial Corporation 3375 E. La Palma Ave. Anaheim, CA 92806 (888)905-7463 RETAIN THIS FOR FUTURE REFERENCE

| 6             | 5                                                                                                                                                                                                                                    |                                          | 4                                                       | 3                                     | 2                                                          | 1 |         |
|---------------|--------------------------------------------------------------------------------------------------------------------------------------------------------------------------------------------------------------------------------------|------------------------------------------|---------------------------------------------------------|---------------------------------------|------------------------------------------------------------|---|---------|
|               | REFRIC                                                                                                                                                                                                                               | GERATI                                   | ON PARTS LIST                                           |                                       |                                                            |   |         |
|               | KWC -                                                                                                                                                                                                                                | KWC - WINE COLUMN                        |                                                         |                                       | July 24, 2023                                              |   |         |
|               | BALLOON<br>#                                                                                                                                                                                                                         | HESTAN<br>P/N                            | DESCRIPTION RUBBER PULL MOUNT FOR FANS FM3              |                                       | NOTES                                                      |   |         |
|               | 2                                                                                                                                                                                                                                    | 023566                                   |                                                         |                                       |                                                            |   |         |
|               | 4                                                                                                                                                                                                                                    | 023568 NTC SENSOR 2K7 GTH WIRED          |                                                         |                                       |                                                            |   |         |
|               | 6                                                                                                                                                                                                                                    | 023570                                   | PCB BUZZER                                              |                                       |                                                            |   |         |
|               | 9                                                                                                                                                                                                                                    | 023573                                   | POWER BOARD COVER 749                                   |                                       |                                                            |   |         |
|               | 11                                                                                                                                                                                                                                   | 023575<br>023576                         | FRIDGE/FRESH FAN ZONE 341                               |                                       |                                                            |   |         |
|               | 12<br>13                                                                                                                                                                                                                             | 023576                                   | COMPRESSOR DRIP PAN, EM4<br>3 LED WINE CELLAR 0T/0H     | 5/05HHK 115V/00HZ                     |                                                            |   |         |
|               | 18                                                                                                                                                                                                                                   | 023577                                   | DOOR SWITCH, LEVER MICRO                                | SWITCH TSTU/TWTU/F7U                  | All models before July 2019                                |   |         |
|               |                                                                                                                                                                                                                                      | 22 023586 COND. FAN 4412FGL 12V CC WIRED |                                                         |                                       | All models before day 2010                                 |   |         |
|               | 26                                                                                                                                                                                                                                   | 023590                                   | COMPRESSOR, VCC VEMY3H                                  |                                       |                                                            |   |         |
|               | 29                                                                                                                                                                                                                                   | 023593                                   | CONDENSER OF                                            |                                       |                                                            |   |         |
|               | 31                                                                                                                                                                                                                                   | 023595                                   | POWER CORD 300CM SJT 3X1                                | 6AWG PLUG USA                         |                                                            |   |         |
|               | 33                                                                                                                                                                                                                                   | 023597                                   | WINE CELLAR EVAPORATOR                                  |                                       |                                                            |   |         |
|               | 36                                                                                                                                                                                                                                   | 023600                                   | POWER MODULE LED APC-16-                                |                                       | Carial Number to See 200000                                |   |         |
|               | 38<br>46                                                                                                                                                                                                                             | 023602<br>023610                         | POWER BOARD 115_220V EU/                                |                                       | Serial Number before 202002<br>Serial Number before 202002 |   |         |
|               | 46                                                                                                                                                                                                                                   | 023610                                   | LCD CONTROL PANEL, BLANK LCD CONTROL PANEL w/PCB,       | , ,                                   | Serial Number before 202002 Serial Number before 202002    |   |         |
|               | 54                                                                                                                                                                                                                                   | 023867                                   | ANODIZED ALUMINUM JOINING                               | , ,                                   | Scharfulliber before 202002                                |   |         |
|               | 59                                                                                                                                                                                                                                   | 023872                                   | ADJUSTABLE FOOT                                         |                                       |                                                            |   |         |
|               | 65                                                                                                                                                                                                                                   | 023878                                   | FILTER DRYER MS 2V 1 INTER                              | DRYER                                 |                                                            |   |         |
|               | 66                                                                                                                                                                                                                                   | 023879                                   | VENTILATION GRILLE, LOWER                               | , 599                                 |                                                            |   |         |
|               | 67                                                                                                                                                                                                                                   | 023880                                   | ALUMINUM JOINING STRIP, LH                              |                                       |                                                            |   |         |
|               | 74                                                                                                                                                                                                                                   | 023887                                   | MAGNETIC GASKET, DOOR, 59                               |                                       |                                                            |   |         |
|               | 83                                                                                                                                                                                                                                   | 023896                                   | AIR CONVEYOR, WINE, OF, UPI                             |                                       |                                                            |   |         |
|               | 84<br>104                                                                                                                                                                                                                            | 023897<br>023917                         | AIR CONVEYOR, WINE, 0F, LOV                             |                                       | SPECIFY COLOR                                              |   |         |
|               | 105                                                                                                                                                                                                                                  | 023917                                   | DOOR CLADDING, K 5990FW, F                              | · · · · · · · · · · · · · · · · · · · | SPECIFY COLOR                                              |   |         |
|               | 106                                                                                                                                                                                                                                  | 023919                                   | VENTILATION GRILLE, K 599, S                            | · ·                                   | SI EGII I GGEGIX                                           |   |         |
|               | 121                                                                                                                                                                                                                                  | 023934                                   | FRONT WHEEL, COMPLETE                                   |                                       |                                                            |   |         |
|               | 122                                                                                                                                                                                                                                  | 023935                                   | REAR WHEEL, COMPLETE                                    |                                       |                                                            |   |         |
|               | 127                                                                                                                                                                                                                                  | 023940                                   | WOODEN SHELF, WINE, 599                                 |                                       |                                                            |   |         |
|               | 135                                                                                                                                                                                                                                  | 023948                                   | DOOR COMPLETE w/ GLASS, 0                               | F INT 599, GREY                       | SPECIFY COLOR                                              |   |         |
|               | 136                                                                                                                                                                                                                                  | 023949                                   | HINGE, CFV, LH                                          |                                       |                                                            |   |         |
|               | 137<br>169                                                                                                                                                                                                                           | 023950                                   | HINGE, CFV, RH                                          | HESTAN STAINLESS DU                   | SDECIEV COL OB                                             |   |         |
|               | 170                                                                                                                                                                                                                                  | 023982<br>023983                         | DOOR COMPLETE, 0FW K 599,                               |                                       | SPECIFY COLOR<br>SPECIFY COLOR                             |   |         |
|               | 198                                                                                                                                                                                                                                  | 023963                                   | INT TOP PIECE, 84 INCH, 599,                            |                                       | S. LOII I GOLOIX                                           |   |         |
|               | 202                                                                                                                                                                                                                                  | 020056                                   | MANUAL, INSTALLATION, REF                               |                                       |                                                            |   |         |
|               | 203                                                                                                                                                                                                                                  | 028250                                   | MANUAL, USE & CARE, WINE S                              |                                       |                                                            |   |         |
|               | 204                                                                                                                                                                                                                                  | 034490                                   | KIT, ANTI-TIP BRACKETS, INDO                            |                                       |                                                            |   |         |
|               | 208                                                                                                                                                                                                                                  | 034497                                   | KIT, OVERLAY DOOR HARDWA                                | ,                                     |                                                            |   |         |
|               | 233                                                                                                                                                                                                                                  | 035827                                   | DOOR SWITCH, MAGNETIC RE                                | ,                                     | All models after July 2019                                 |   |         |
|               | 244                                                                                                                                                                                                                                  | 035844                                   | USER INTERFACE, TFT, LOWE                               | , , ,                                 | Serial Number 202002 and later                             |   |         |
|               | 245                                                                                                                                                                                                                                  | 035845                                   | USER INTERFACE, TFT, BLANK                              |                                       | Serial Number 202002 and later                             |   |         |
|               | 248<br>249                                                                                                                                                                                                                           | 020656<br>020657                         | ENDCAP, HANDLE, LH, INDOOI<br>ENDCAP, HANDLE, RH, INDOO |                                       |                                                            |   |         |
|               | 250                                                                                                                                                                                                                                  | 020672                                   | HANDLE, INDOOR REFRIGERA                                |                                       |                                                            |   |         |
|               | 255                                                                                                                                                                                                                                  | 033856                                   | MAIN POWER BOARD, 504 EVO                               | •                                     | Serial Number 202002 and later                             |   |         |
|               | 260                                                                                                                                                                                                                                  | 037139                                   | COVER, DOOR ADJUSTMENT                                  | , ,                                   | -OV MODELS ONLY                                            |   |         |
|               | 261                                                                                                                                                                                                                                  | 049013                                   | DOOR SWITCH, REED SERVIC                                | E SPACER, GRAY, FHIABA                | Kit for Reed Switch Repair                                 |   |         |
| HESTAN        | PROPRIETARY NO PART OF THIS DOCUMENT MAY BE REPRODUC STORED IN A RETRIEVAL SYSTEM, OR TRANSMITTE ANY FORM, WITHOUT THE WRITTEN PERMISSION Hestan Commercial Corporation. THIS DOCUMENT OR COPIES SHALL BE RETURNED UPON WRITTEN REQU | DESCRIPTION DIN SE                       | RVICE, WINE, COLU                                       | IMN. (KWCx24-OV)                      | DRAWING NO                                                 |   | VISION  |
| K 1112 1 1111 | Hestan Commercial Corporation. THIS DOCUMENT OR COPIES SHALL BE RETURNED UPON WRITTEN REQU                                                                                                                                           | ANY<br>EST.                              | <b>.</b> ,,                                             | , (                                   | KWC-OV-S                                                   |   | EET NO. |
| 6             | 5                                                                                                                                                                                                                                    |                                          |                                                         |                                       | 2                                                          |   | 5 OF    |