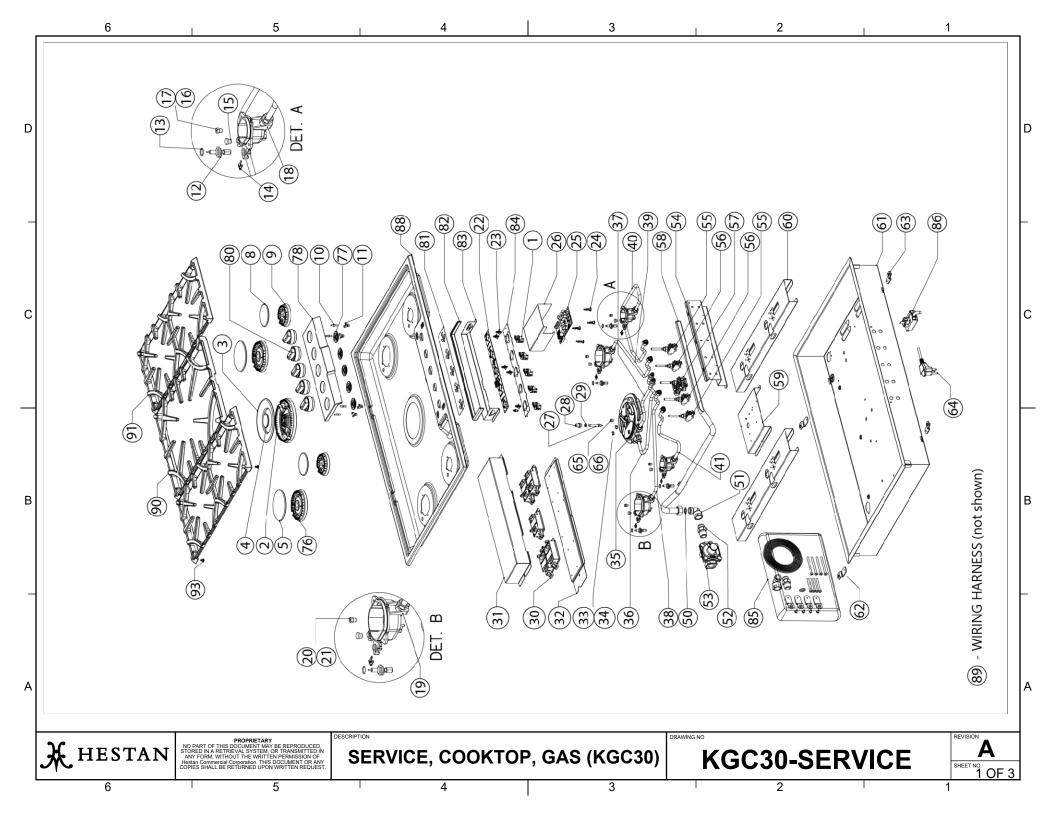

## Gas Drop-in Cooktop KGC30-XX Parts List

Hestan Commercial Corporation 3375 E. La Palma Ave. Anaheim, CA 92806 (888) 905-7463 RETAIN THIS FOR FUTURE REFERENCE

| 6       | DROP                                                                                           | 5<br>-IN COOł                                                                                                                                      | (ТΟ     | P PARTS LIST                           |                                       | 3          |            | 2             |        | I                |
|---------|------------------------------------------------------------------------------------------------|----------------------------------------------------------------------------------------------------------------------------------------------------|---------|----------------------------------------|---------------------------------------|------------|------------|---------------|--------|------------------|
|         | KGC30                                                                                          |                                                                                                                                                    |         |                                        |                                       |            |            | July 30, 2019 |        |                  |
|         | Balloon #                                                                                      | HESTAN Part<br>Number                                                                                                                              | KGC30   | ନ୍ଥି<br>ପ୍ର<br>ଅ                       |                                       |            |            | Notes         |        |                  |
|         | 1                                                                                              | 031452                                                                                                                                             | 5       | MICROSWITCH, VALV                      | E STEM, KGC30/                        | 36         |            |               |        |                  |
|         | 2                                                                                              | 031461                                                                                                                                             | 1       | DIFFUSER, FLAME, D                     | UAL BURNER, BF                        | RASS       |            |               |        |                  |
|         | 3                                                                                              | 031465                                                                                                                                             | 1       | BURNER CAP, OUTER                      | R RING, MINIDUAI                      | LBURNER    |            |               |        |                  |
|         | 4                                                                                              | 031467                                                                                                                                             | 1       | BURNER CAP, INNER                      | RING, MINIDUAL                        | BURNER     |            |               |        |                  |
|         | 5                                                                                              | 031468                                                                                                                                             | 2       | BURNER CAP, REAR,                      | SFBURNER                              |            |            |               |        |                  |
|         | 8                                                                                              |                                                                                                                                                    |         | BURNER CAP, FRON                       |                                       |            |            |               |        |                  |
|         | 9                                                                                              |                                                                                                                                                    | 2       | BURNER BASE/DIFFU                      |                                       | =          |            |               |        |                  |
|         | 10                                                                                             |                                                                                                                                                    | 4       | BALL STUD, CONTRC                      |                                       |            |            |               |        |                  |
|         | 11                                                                                             |                                                                                                                                                    |         | RETAINING CLIP, CON                    |                                       |            |            |               |        |                  |
|         | 12                                                                                             |                                                                                                                                                    | 4       | IGNITER, SPARK, SF,                    |                                       |            |            |               |        |                  |
|         | 13                                                                                             |                                                                                                                                                    | 4       | GASKET, IGNITER, KO                    |                                       |            |            |               |        |                  |
|         | 14                                                                                             |                                                                                                                                                    | 1       | RETAINING CLIP, IGNI                   | TER, KGC30 SF                         |            |            |               |        |                  |
|         | 15                                                                                             |                                                                                                                                                    | 4       | CAP, BURNER HOLE                       |                                       |            |            |               |        |                  |
|         | 16                                                                                             |                                                                                                                                                    | 2       | ORIFICE, FRONT BUF                     |                                       |            |            |               |        |                  |
|         | 17                                                                                             |                                                                                                                                                    | 2       | ORIFICE, FRONT BUF                     |                                       |            |            |               |        |                  |
|         | 18                                                                                             |                                                                                                                                                    | 2       | ORIFICE HOLDER, FR                     | · · · · · · · · · · · · · · · · · · · |            |            |               |        |                  |
|         | 19                                                                                             |                                                                                                                                                    | 2       | ORIFICE HOLDER, RE                     | ,                                     |            |            |               |        |                  |
|         | 20                                                                                             |                                                                                                                                                    | 2       | ORIFICE, REAR BURN                     |                                       |            |            |               |        |                  |
|         | 21                                                                                             |                                                                                                                                                    | 2       | ORIFICE, REAR BURN                     |                                       |            |            |               |        |                  |
|         | 22                                                                                             |                                                                                                                                                    | 1       | LIGHTING MODULE, C                     |                                       |            |            |               |        |                  |
|         | 23                                                                                             |                                                                                                                                                    | 6       | STANDOFF, LIGHTING                     |                                       |            |            |               |        |                  |
|         | 24                                                                                             |                                                                                                                                                    | 4       | STANDOFF, DRIVER                       |                                       |            |            |               |        |                  |
|         | 25<br>26                                                                                       |                                                                                                                                                    | 1       | LED DRIVER BOARD,<br>COVER, LED DRIVER |                                       |            |            |               |        |                  |
|         | 26                                                                                             |                                                                                                                                                    | 1       | IGNITER, SPARK, CEN                    |                                       |            |            |               |        |                  |
|         | 27                                                                                             |                                                                                                                                                    | 1       | RING NUT, IGNITER, C                   |                                       | >          |            |               |        |                  |
|         | 20                                                                                             | 031497                                                                                                                                             | 1       | SPRING, RETENTION,                     |                                       |            |            |               |        |                  |
|         | 30                                                                                             | 031498                                                                                                                                             | 5       | MODULE, RE-IGNITER                     |                                       |            |            |               |        |                  |
|         | 31                                                                                             | 031499                                                                                                                                             | 1       | COVER, BOX, RE-IGN                     |                                       |            |            |               |        |                  |
|         | 32                                                                                             | 031501                                                                                                                                             | 1       | BASE, BOX, RE-IGNIT                    |                                       |            |            |               |        |                  |
|         | 33                                                                                             |                                                                                                                                                    | 2       | ORIFICE, MAIN, CENT                    |                                       | C30/36   P |            |               |        |                  |
|         | 34                                                                                             | 031503                                                                                                                                             | 2       | ORIFICE, MAIN, CENT                    | ,                                     | ,          |            |               |        |                  |
|         | 35                                                                                             |                                                                                                                                                    | 1       | ORIFICE HOLDER, MI                     |                                       |            |            |               |        |                  |
|         | NO PART OF THIS DOC                                                                            | OPRIETARY                                                                                                                                          | DESCRIP |                                        |                                       |            | DRAWING NO |               |        |                  |
| K HEST. | AN STORED IN A RETRIEVA<br>ANY FORM, WITHOUT<br>Hestan Commercial Corp<br>COPIES SHALL BE RETU | UMENT MAY BE REPRODUCED.<br>LL SYSTEM, OR TRANSMITTED II<br>THE WRITTEN PERMISSION OF<br>oration. THIS DOCUMENT OR AN<br>IRNED UPON WRITTEN REQUES | Y. S    | SERVICE, COOK                          | (TOP, GAS                             | (KGC30)    | K(         | GC30-SI       | ERVICE | SHEET NO.        |
| 6       | <b>I</b>                                                                                       | 5                                                                                                                                                  |         | 4                                      |                                       | 3          | <u> </u>   | 2             |        | SHEET NO.<br>2 O |

| 6      | 5                                                                                                                                                                                                                    |                                                                  | 1            | 4                                                | 3                            | 2             | 1                             |
|--------|----------------------------------------------------------------------------------------------------------------------------------------------------------------------------------------------------------------------|------------------------------------------------------------------|--------------|--------------------------------------------------|------------------------------|---------------|-------------------------------|
|        | DROP-I                                                                                                                                                                                                               |                                                                  | τοι          | P PARTS LIST                                     |                              |               |                               |
|        |                                                                                                                                                                                                                      |                                                                  |              |                                                  |                              |               |                               |
|        | KGC30                                                                                                                                                                                                                |                                                                  |              |                                                  |                              | July 30, 2019 |                               |
|        | Balloon # HE                                                                                                                                                                                                         |                                                                  | 0<br>0<br>23 |                                                  | cription                     | Notes         |                               |
|        | 36                                                                                                                                                                                                                   | 031506                                                           | 1            | ALUMINUM TUBE 1, CENTE                           | RBURNER                      |               |                               |
|        | 37                                                                                                                                                                                                                   | 031507                                                           |              | ALUMINUM TUBE 2, CENTE                           |                              |               |                               |
|        | 38                                                                                                                                                                                                                   | 031516                                                           |              | ALUMINUM TUBE, LR BURN                           |                              |               |                               |
|        | 39                                                                                                                                                                                                                   | 031517                                                           |              | ALUMINUM TUBE, RR BURN                           | ,                            |               |                               |
|        | 40                                                                                                                                                                                                                   | 031520                                                           |              | ALUMINUM TUBE, RF BURN                           |                              |               | -                             |
|        | 41                                                                                                                                                                                                                   | 031522                                                           |              | ALUMINUM TUBE, LF BURN                           |                              |               |                               |
|        | 50                                                                                                                                                                                                                   | 031542                                                           |              | FLANGE GASKET, GAS CO                            |                              |               |                               |
|        | 51                                                                                                                                                                                                                   | 031543                                                           |              | ELBOW 1/2 GAS, KGC 30/3                          |                              |               |                               |
|        | 52                                                                                                                                                                                                                   | 031544                                                           |              | ADAPTER, REGULATOR TO                            |                              |               |                               |
|        | 53                                                                                                                                                                                                                   | 031547                                                           |              | REGULATOR, 1/2 X 1/2 NPT                         |                              |               |                               |
|        | 54                                                                                                                                                                                                                   | 031548                                                           |              | SUPPORT BRACKET, VALV                            |                              |               |                               |
|        |                                                                                                                                                                                                                      | 031550                                                           |              | VALVE, BURNER, FRONT, S                          |                              |               |                               |
|        |                                                                                                                                                                                                                      | 031551                                                           |              | VALVE, BURNER, REAR, SI                          |                              |               |                               |
|        | 57                                                                                                                                                                                                                   | 031552                                                           |              | VALVE, BURNER, MINIDUAL                          |                              |               |                               |
|        | 58                                                                                                                                                                                                                   | 031553                                                           |              | MANIFOLD, GAS, KGC30/36                          |                              |               |                               |
|        | 59                                                                                                                                                                                                                   | 031554                                                           |              | SUPPORT, CENTER BURN                             |                              |               |                               |
|        | 60                                                                                                                                                                                                                   | 031555                                                           |              | SUPPORT, L/R BURNERS                             |                              |               |                               |
|        | 61                                                                                                                                                                                                                   | 031557                                                           |              | ENCLOSURE, KGC30                                 |                              |               |                               |
|        | 62                                                                                                                                                                                                                   | 031558                                                           |              | CLAMP, HOLD DOWN, REA                            | D                            |               |                               |
|        | 63                                                                                                                                                                                                                   | 031558                                                           |              | CLAMP, HOLD DOWN, REA                            |                              |               |                               |
|        | 64                                                                                                                                                                                                                   | 031560                                                           |              | CORD, POWER, SJT, KGC                            |                              |               |                               |
|        | 65                                                                                                                                                                                                                   | 031561                                                           |              |                                                  |                              |               |                               |
|        | 66                                                                                                                                                                                                                   | 031562                                                           |              | ORIFICE, CENTER, MINIDU                          |                              |               |                               |
|        |                                                                                                                                                                                                                      | 031562                                                           |              | ORIFICE, CENTER, MINIDU                          |                              |               |                               |
|        | 76                                                                                                                                                                                                                   | 031577                                                           |              | BURNER BASE/DIFFUSER,                            | REAR, SF                     |               |                               |
|        |                                                                                                                                                                                                                      |                                                                  |              | SEAL, VALVE, STEM                                |                              |               |                               |
|        | 78                                                                                                                                                                                                                   | 031580                                                           |              | CONTROL PANEL, KGC30                             | 26                           |               |                               |
|        | 80                                                                                                                                                                                                                   | 031582                                                           |              | KNOB ASSEMBLY, KGC30/                            |                              |               |                               |
|        | <u>81</u><br>82                                                                                                                                                                                                      | 031584                                                           |              | INSULATION, LED BOARD,                           | ,                            |               |                               |
|        |                                                                                                                                                                                                                      | 031585                                                           |              |                                                  | R, TC BOARD PROTECTION       |               |                               |
|        | 83                                                                                                                                                                                                                   | 031586                                                           |              |                                                  |                              |               |                               |
|        | 84                                                                                                                                                                                                                   | 031588                                                           |              | SUPPORT, LIGHTING MODI                           |                              |               |                               |
|        | 85                                                                                                                                                                                                                   | 031602                                                           | 1            | INSTALLATION/ACCESSOR                            | ,                            |               |                               |
|        | 86                                                                                                                                                                                                                   | 031603                                                           | 1            | TERMINAL BLOCK, FASTER                           |                              |               |                               |
|        | 88                                                                                                                                                                                                                   | 031606                                                           | 4            | BOWL, BURNER, COOKTO                             |                              |               |                               |
|        | 89                                                                                                                                                                                                                   | 031643                                                           | 1            | HARNESS, WIRING, KGC30                           |                              |               |                               |
|        | <u> </u>                                                                                                                                                                                                             | 018953<br>018954                                                 | 2            | GRATE ASSEMBLY, CENTE<br>GRATE ASSEMBLY, SIDE, ( |                              |               |                               |
|        | 93                                                                                                                                                                                                                   | 018954                                                           | 2            | SERVICE, BUMPER, RUBBI                           |                              |               |                               |
|        | 93                                                                                                                                                                                                                   | 021390                                                           | 3            | ISERVICE, DUIVIPER, KUBBI                        | -R, 911111 A 911111 H, PKG 4 |               |                               |
| HESTAN | PROPRIETARY<br>NO PART OF THIS DOCUMENT MAY BE REP<br>STORED IN A RETRIEVAL SYSTEM. OR TRAN<br>ANY FORM, WITHOUT THE WRITTEN PERM<br>Hedan Commercial Corporation. THIS DOCUM<br>COMES SHALL BE RETURNED UPON WRITTE | RODUCED<br>ISMITTED IN<br>ISSION OF<br>ENT OR ANY<br>IN REQUEST. |              | VICE, COOKTOP                                    | P, GAS (KGC30)               | KGC30-SER     | VICE A<br>SHEET NO.<br>3 OF 3 |
| 6      | 5                                                                                                                                                                                                                    |                                                                  | -            | 4                                                | 3                            | 2             |                               |