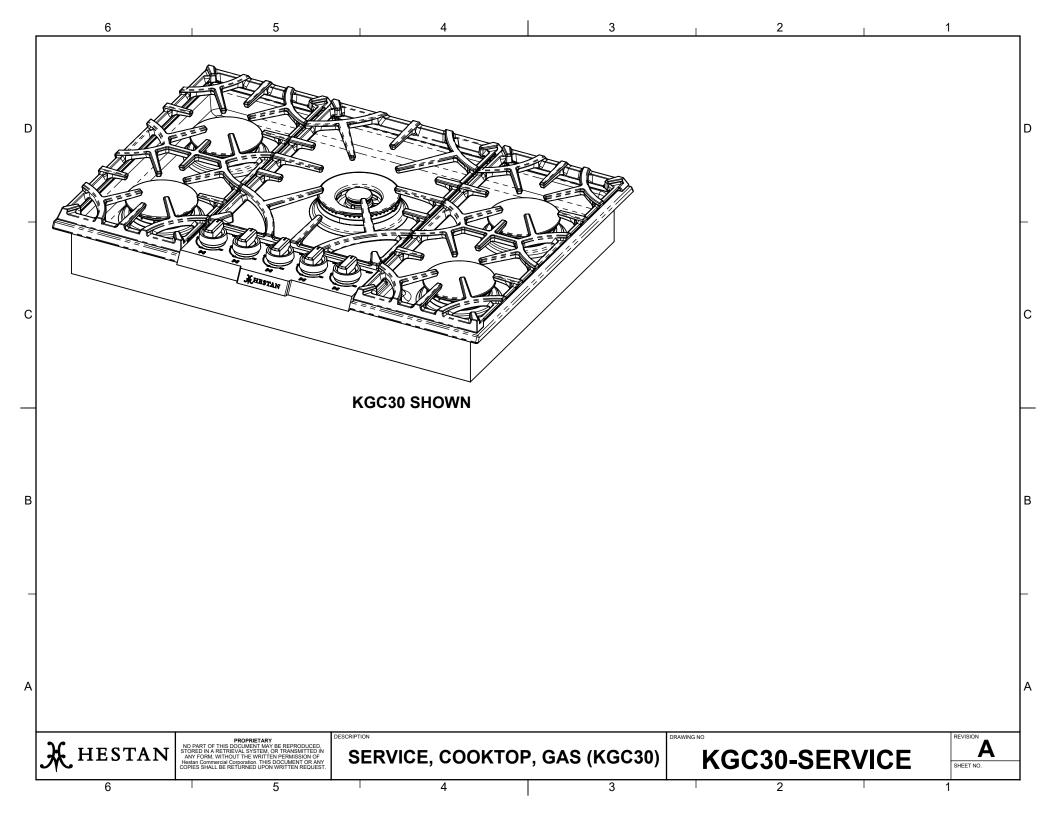

## Gas Drop-in Cooktop KGC30-XX Parts List

Hestan Commercial Corporation 3375 E. La Palma Ave. Anaheim, CA 92806 (888) 905-7463 RETAIN THIS FOR FUTURE REFERENCE

| 6       | DROP                                                                                           | 5<br>-IN COOł                                                                                                                                      | (ТΟ     | P PARTS LIST                           |                                       | 3          |            | 2             |        | I                |
|---------|------------------------------------------------------------------------------------------------|----------------------------------------------------------------------------------------------------------------------------------------------------|---------|----------------------------------------|---------------------------------------|------------|------------|---------------|--------|------------------|
|         | KGC30                                                                                          |                                                                                                                                                    |         |                                        |                                       |            |            | July 30, 2019 |        |                  |
|         | Balloon #                                                                                      | HESTAN Part<br>Number                                                                                                                              | KGC30   | ନ୍ଥି<br>ପ୍ର<br>ଅ                       |                                       |            |            | Notes         |        |                  |
|         | 1                                                                                              | 031452                                                                                                                                             | 5       | MICROSWITCH, VALV                      | E STEM, KGC30/                        | 36         |            |               |        |                  |
|         | 2                                                                                              | 031461                                                                                                                                             | 1       | DIFFUSER, FLAME, D                     | UAL BURNER, BF                        | RASS       |            |               |        |                  |
|         | 3                                                                                              | 031465                                                                                                                                             | 1       | BURNER CAP, OUTER                      | R RING, MINIDUAI                      | LBURNER    |            |               |        |                  |
|         | 4                                                                                              | 031467                                                                                                                                             | 1       | BURNER CAP, INNER                      | RING, MINIDUAL                        | BURNER     |            |               |        |                  |
|         | 5                                                                                              | 031468                                                                                                                                             | 2       | BURNER CAP, REAR,                      | SFBURNER                              |            |            |               |        |                  |
|         | 8                                                                                              |                                                                                                                                                    |         | BURNER CAP, FRON                       |                                       |            |            |               |        |                  |
|         | 9                                                                                              |                                                                                                                                                    | 2       | BURNER BASE/DIFFU                      |                                       | =          |            |               |        |                  |
|         | 10                                                                                             |                                                                                                                                                    | 4       | BALL STUD, CONTRC                      |                                       |            |            |               |        |                  |
|         | 11                                                                                             |                                                                                                                                                    |         | RETAINING CLIP, CON                    |                                       |            |            |               |        |                  |
|         | 12                                                                                             |                                                                                                                                                    | 4       | IGNITER, SPARK, SF,                    |                                       |            |            |               |        |                  |
|         | 13                                                                                             |                                                                                                                                                    | 4       | GASKET, IGNITER, KO                    |                                       |            |            |               |        |                  |
|         | 14                                                                                             |                                                                                                                                                    | 1       | RETAINING CLIP, IGNI                   | TER, KGC30 SF                         |            |            |               |        |                  |
|         | 15                                                                                             |                                                                                                                                                    | 4       | CAP, BURNER HOLE                       |                                       |            |            |               |        |                  |
|         | 16                                                                                             |                                                                                                                                                    | 2       | ORIFICE, FRONT BUF                     |                                       |            |            |               |        |                  |
|         | 17                                                                                             |                                                                                                                                                    | 2       | ORIFICE, FRONT BUF                     |                                       |            |            |               |        |                  |
|         | 18                                                                                             |                                                                                                                                                    | 2       | ORIFICE HOLDER, FR                     | · · · · · · · · · · · · · · · · · · · |            |            |               |        |                  |
|         | 19                                                                                             |                                                                                                                                                    | 2       | ORIFICE HOLDER, RE                     | ,                                     |            |            |               |        |                  |
|         | 20                                                                                             |                                                                                                                                                    | 2       | ORIFICE, REAR BURN                     |                                       |            |            |               |        |                  |
|         | 21                                                                                             |                                                                                                                                                    | 2       | ORIFICE, REAR BURN                     |                                       |            |            |               |        |                  |
|         | 22                                                                                             |                                                                                                                                                    | 1       | LIGHTING MODULE, C                     |                                       |            |            |               |        |                  |
|         | 23                                                                                             |                                                                                                                                                    | 6       | STANDOFF, LIGHTING                     |                                       |            |            |               |        |                  |
|         | 24                                                                                             |                                                                                                                                                    | 4       | STANDOFF, DRIVER                       |                                       |            |            |               |        |                  |
|         | 25<br>26                                                                                       |                                                                                                                                                    | 1       | LED DRIVER BOARD,<br>COVER, LED DRIVER |                                       |            |            |               |        |                  |
|         | 26                                                                                             |                                                                                                                                                    | 1       | IGNITER, SPARK, CEN                    |                                       |            |            |               |        |                  |
|         | 27                                                                                             |                                                                                                                                                    | 1       | RING NUT, IGNITER, C                   |                                       | >          |            |               |        |                  |
|         | 20                                                                                             | 031497                                                                                                                                             | 1       | SPRING, RETENTION,                     |                                       |            |            |               |        |                  |
|         | 30                                                                                             | 031498                                                                                                                                             | 5       | MODULE, RE-IGNITER                     |                                       |            |            |               |        |                  |
|         | 31                                                                                             | 031499                                                                                                                                             | 1       | COVER, BOX, RE-IGN                     |                                       |            |            |               |        |                  |
|         | 32                                                                                             | 031501                                                                                                                                             | 1       | BASE, BOX, RE-IGNIT                    |                                       |            |            |               |        |                  |
|         | 33                                                                                             |                                                                                                                                                    | 2       | ORIFICE, MAIN, CENT                    |                                       | C30/36   P |            |               |        |                  |
|         | 34                                                                                             | 031503                                                                                                                                             | 2       | ORIFICE, MAIN, CENT                    | ,                                     | ,          |            |               |        |                  |
|         | 35                                                                                             |                                                                                                                                                    | 1       | ORIFICE HOLDER, MI                     |                                       |            |            |               |        |                  |
|         | NO PART OF THIS DOC                                                                            | OPRIETARY                                                                                                                                          | DESCRIP |                                        |                                       |            | DRAWING NO |               |        |                  |
| K HEST. | AN STORED IN A RETRIEVA<br>ANY FORM, WITHOUT<br>Hestan Commercial Corp<br>COPIES SHALL BE RETU | UMENT MAY BE REPRODUCED.<br>LL SYSTEM, OR TRANSMITTED II<br>THE WRITTEN PERMISSION OF<br>oration. THIS DOCUMENT OR AN<br>IRNED UPON WRITTEN REQUES | Y. S    | SERVICE, COOK                          | (TOP, GAS                             | (KGC30)    | K(         | GC30-SI       | ERVICE | SHEET NO.        |
| 6       | <b>I</b>                                                                                       | 5                                                                                                                                                  |         | 4                                      |                                       | 3          | <u> </u>   | 2             |        | SHEET NO.<br>2 O |