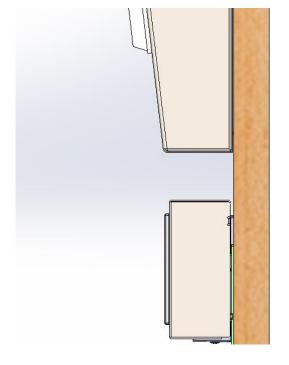

### APPLIES TO MODELS: WALL OVEN - KSO30

DRAWER MICROWAVE - KMWR30

This supplement shows the appropriate cutouts and dimensions to partially inset your Hestan wall oven KSO30 so when viewed from the side the lower face of the oven door will align with the face of the Drawer Microwave KMWR30 (see image here). You must still follow the installation manuals that came with your appliances. All appliances shown in this supplement are mounted on 3/4" [2 cm] thick plywood platforms.

### INSTRUCTIONS

This mounting style has the Wall Oven partially inset so when viewed from the side the lower face of the oven door will align with the face of the Drawer Microwave (see image on previous page).