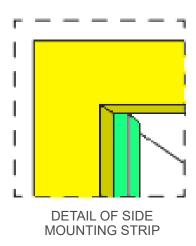

The arrangement shown features the following products:

Single Wall Oven KSO30

Drawer Microwave KMWR30

Please note side mounting strips are used to achieve the partial inset of the wall oven. The strips are essentially flush to the BACK side of faceframe making the oven inset 3/4". These strips are only needed for the oven.