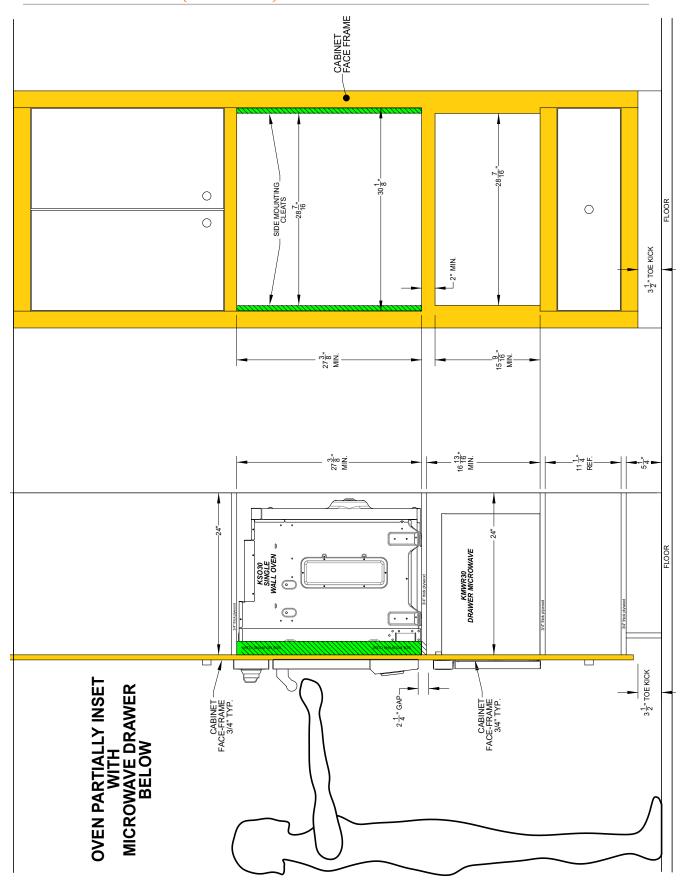

The images on the following pages feature an optional storage drawer below the drawer microwave. This is shown for illustrative purposes only. Your cabinet-maker can make adjustments to the overall cabinet design to vertically position both appliances at a comfortable height.

**NOTICE** STANDARD CABINETS ARE BUILT TO A DEPTH OF 24" (not including the face-frame, which is typically 3/4" thick). Follow the installation instructions for each appliance for location of electrical supply / outlets.

The arrangement shown features the following products:

Single Wall Oven KSO30

Drawer Microwave KMWR30

Please note side mounting strips are used to achieve the partial inset of the wall oven. The strips are essentially flush to the BACK side of faceframe making the oven inset 3/4". These strips are only needed for the oven.