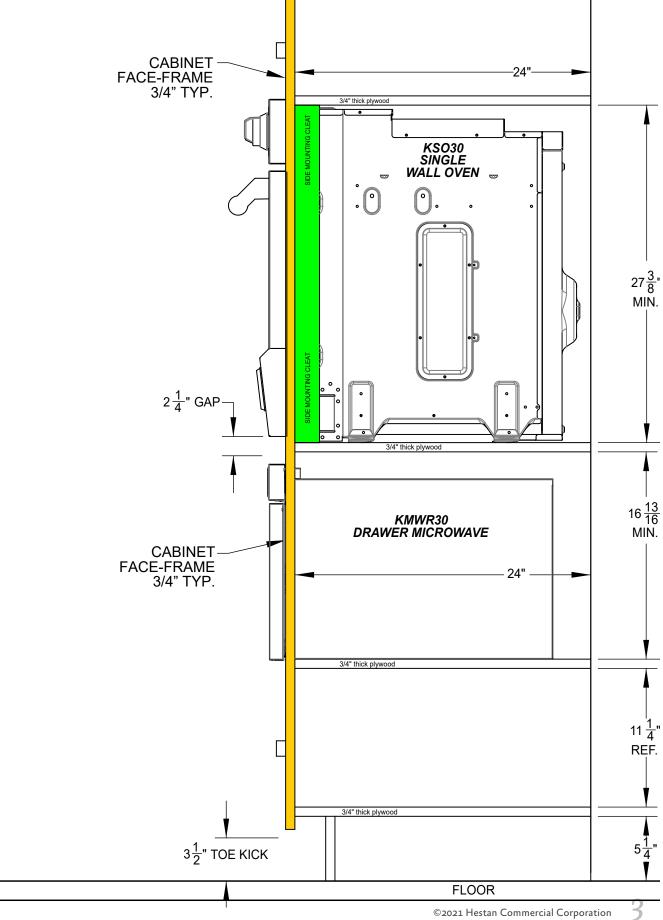

### APPLIES TO MODELS: WALL OVEN - KSO30

DRAWER MICROWAVE - KMWR30

This supplement shows the appropriate cutouts and dimensions to partially inset your Hestan wall oven KSO30 so when viewed from the side the lower face of the oven door will align with the face of the Drawer Microwave KMWR30 (see image here). You must still follow the installation manuals that came with your appliances. All appliances shown in this supplement are mounted on 3/4" [2 cm] thick plywood platforms.

### INSTRUCTIONS

This mounting style has the Wall Oven partially inset so when viewed from the side the lower face of the oven door will align with the face of the Drawer Microwave (see image on previous page).

**NOTICE** STANDARD CABINETS ARE BUILT TO A DEPTH OF 24" (not including the face-frame, which is typically 3/4" thick). Follow the installation instructions for each appliance for location of electrical supply / outlets.

The arrangement shown features the following products:

Single Wall Oven KSO30

Drawer Microwave KMWR30

Please note side mounting strips are used to achieve the partial inset of the wall oven. The strips are essentially flush to the BACK side of faceframe making the oven inset 3/4". These strips are only needed for the oven.