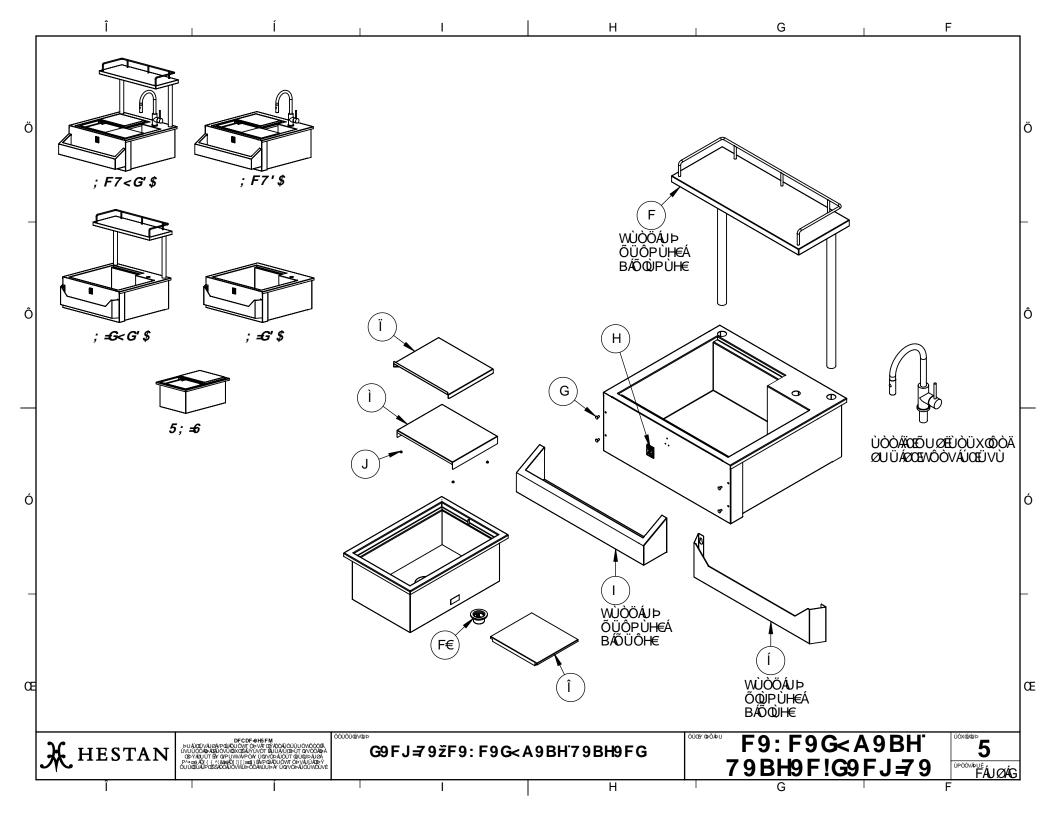

| I            |               | Í             |                                                                | G I           |    |
|--------------|---------------|---------------|----------------------------------------------------------------|---------------|----|
| REFRE        | SHMEN         | IT CEI        | NTERS                                                          |               |    |
|              |               |               |                                                                | Aug. 18, 2022 | 2  |
| BALLOON<br># | HESTAN<br>P/N | QTY.<br>REQ'D | DESCRIPTION                                                    | NOTI          | ES |
| 1            | 024351        | 1             | HIGH SHELF W/ LEGS, REFRESHMENT CENTER, WA, 30                 |               |    |
| 2            | 045118        | 1             | SERVICE, SB, M5-0.8 X 6.8mm DIA X 8.7mm L, SPECIAL, SS, PKG. 4 |               |    |
| 3            | 021388        | 1             | SERVICE, SMALL HESTAN LOGO w/ RETAINING RINGS & VHB TAPE       |               |    |
| 4            | AGRCSR        | 1             | SPEED RAIL, REFRESHMENT CENTER, 30"                            |               |    |
| 5            | 023830-S      | 1             | SERVICE, SPEED RAIL, SMALL, REFRESHMENT CENTER, 30"            |               |    |
| 6            | 016822        | 1             | BOARD, CUTTING, REFRESHMENT CENTER                             |               |    |
| 7            | 020349        | 1             | FIXED COVER, ICE BIN                                           |               |    |
| 8            | 020348        | 1             | SLIDING COVER, WA, ICE BIN                                     |               |    |
| 9            | 045121        | 1             | SERVICE, BUMPER, RUBBER, 9.5mm DIAM. X 2mm H, PKG. 4           |               |    |
| 10           | 021638        | 1             | DRAIN W/ STRAINER, 2-2.5" OUTLET, 1.5" TAILPIECE               |               |    |