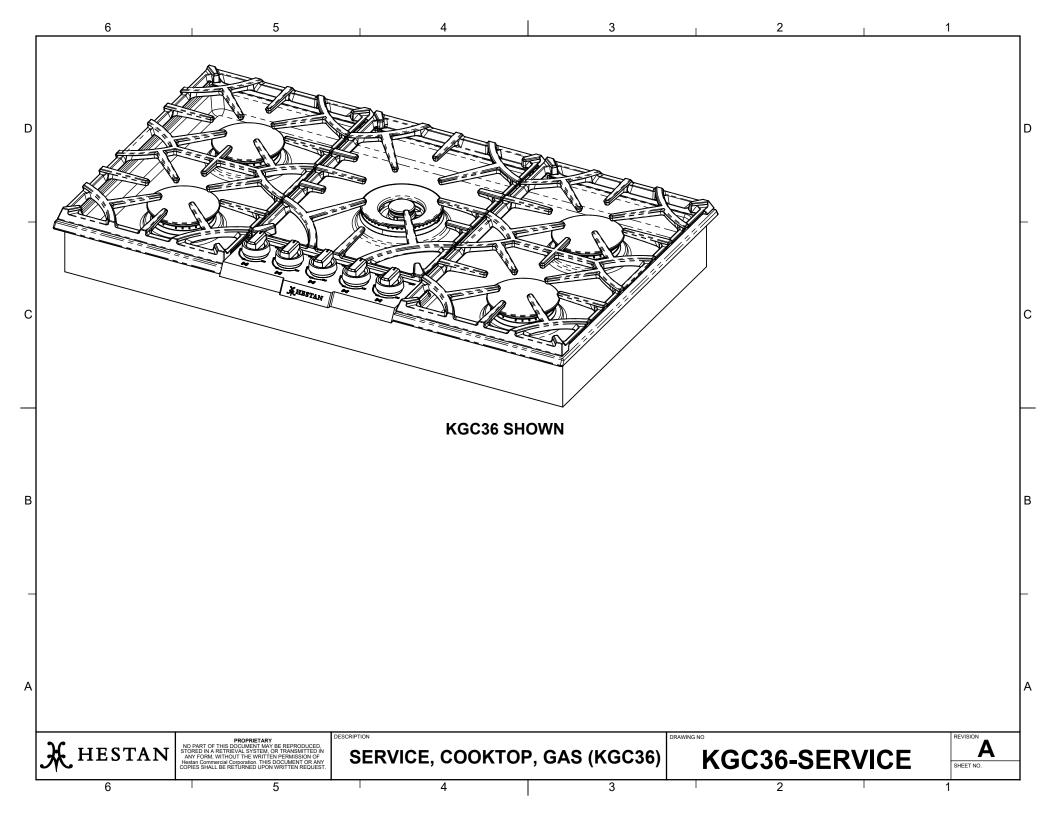

## Gas Drop-in Cooktop KGC36-XX Parts List

Hestan Commercial Corporation
3375 E. La Palma Ave.
Anaheim, CA 92806
(888) 905-7463
RETAIN THIS FOR FUTURE REFERENCE

|        | DROP-IN COOKTOP PARTS LIST                                  |                                                                                                                                                       |                   |                                                                |               |                 |  |  |  |
|--------|-------------------------------------------------------------|-------------------------------------------------------------------------------------------------------------------------------------------------------|-------------------|----------------------------------------------------------------|---------------|-----------------|--|--|--|
|        | KGC36                                                       |                                                                                                                                                       |                   |                                                                | July 30, 2019 |                 |  |  |  |
|        | Balloon<br>#                                                | HESTAN Part<br>Number                                                                                                                                 | КССЗС             | Description                                                    | Notes         |                 |  |  |  |
|        | 1                                                           | 031452                                                                                                                                                | 5                 | MICROSWITCH, VALVE STEM, KGC30/36                              |               |                 |  |  |  |
|        | 2                                                           | 031461                                                                                                                                                | 1                 | DIFFUSER, FLAME, DUAL BURNER, BRASS                            |               |                 |  |  |  |
|        | 3                                                           | 031465                                                                                                                                                | 1                 | BURNER CAP, OUTER RING, MINIDUAL BURNER                        |               |                 |  |  |  |
|        | 4                                                           | 031467                                                                                                                                                | 1                 | BURNER CAP, INNER RING, MINIDUAL BURNER                        |               |                 |  |  |  |
|        | 6                                                           | 031469                                                                                                                                                | 4                 | DIFFUSER, FLAME, STACKED BURNER, BRASS                         |               |                 |  |  |  |
|        | 10                                                          | 031470                                                                                                                                                | 4                 | BURNER CAP, STACKED BURNER                                     |               |                 |  |  |  |
|        | 10                                                          | 031473<br>031474                                                                                                                                      | 4                 | BALL STUD, CONTROL PANEL RETAINING CLIP, CONTROL PANEL         |               |                 |  |  |  |
|        | 22                                                          | 031474                                                                                                                                                | 1                 | LIGHTING MODULE, CONTROLS                                      |               |                 |  |  |  |
|        | 23                                                          | 031491                                                                                                                                                | 6                 | STANDOFF, LIGHTING MODULE                                      |               |                 |  |  |  |
|        | 24                                                          | 031492                                                                                                                                                | 4                 | STANDOFF, DRIVER BOARD                                         |               |                 |  |  |  |
|        | 25                                                          | 031493                                                                                                                                                | 1                 | LED DRIVER BOARD, KGC30/36                                     |               |                 |  |  |  |
|        | 26                                                          | 031494                                                                                                                                                | 1                 | COVER, LED DRIVER BOARD                                        |               |                 |  |  |  |
|        | 27                                                          | 031496                                                                                                                                                | 1                 | IGNITER, SPARK, CENTER BURNER                                  |               |                 |  |  |  |
|        | 28                                                          | 031497                                                                                                                                                | 1                 | RING NUT, IGNITER, CENTER BURNER                               |               |                 |  |  |  |
|        | 29                                                          | 031498                                                                                                                                                | 1                 | SPRING, RETENTION, CENTER BURNER                               |               |                 |  |  |  |
|        | 30                                                          | 031499                                                                                                                                                | 5                 | MODULE, RE-IGNITER, SINGLE                                     |               |                 |  |  |  |
|        | 31                                                          | 031500                                                                                                                                                | 1                 | COVER, BOX, RE-IGNITERS                                        |               |                 |  |  |  |
|        | 32                                                          | 031501                                                                                                                                                | 1                 | BASE, BOX, RE-IGNITERS                                         |               |                 |  |  |  |
|        | 33                                                          | 031502                                                                                                                                                | 2                 | ORIFICE, MAIN, CENTER BURNER, KGC30/36, LP                     |               |                 |  |  |  |
|        | 34                                                          | 031503                                                                                                                                                | 2                 | ORIFICE, MAIN, CENTER BURNER, KGC30/36, NG                     |               |                 |  |  |  |
|        | 35<br>36                                                    | 031504<br>031506                                                                                                                                      | 1                 | ORIFICE HOLDER, MINIDUAL BURNER ALUMINUM TUBE 1, CENTER BURNER |               |                 |  |  |  |
|        | 37                                                          | 031507                                                                                                                                                | 1                 | ALUMINUM TUBE 2, CENTER BURNER                                 |               |                 |  |  |  |
|        | 42                                                          | 031523                                                                                                                                                | 1                 | ALUMINUM TUBE 1, RR BURNER, 36"                                |               |                 |  |  |  |
|        | 43                                                          | 031525                                                                                                                                                | 1                 | ALUMINUM TUBE 2, RR BURNER, 36"                                |               |                 |  |  |  |
|        | 44                                                          | 031526                                                                                                                                                | 1                 | ALUMINUM TUBE 1, RF BURNER, 36"                                |               |                 |  |  |  |
|        | 45                                                          | 031527                                                                                                                                                | 1                 | ALUMINUM TUBE 2, RF BURNER, 36"                                |               |                 |  |  |  |
|        | 46                                                          | 031528                                                                                                                                                | 1                 | ALUMINUM TUBE 1, LR BURNER, 36"                                |               |                 |  |  |  |
|        | 47                                                          | 031529                                                                                                                                                | 1                 | ALUMINUM TUBE 2, LR BURNER, 36"                                |               |                 |  |  |  |
|        | 48                                                          | 031531                                                                                                                                                | 1                 | ALUMINUM TUBE 1, LF BURNER, 36"                                |               |                 |  |  |  |
|        | 49                                                          | 031533                                                                                                                                                | 1                 | ALUMINUM TUBE 2, LF BURNER, 36"                                |               |                 |  |  |  |
| •      | NO DART OF TURE                                             | PROPRIETARY                                                                                                                                           |                   | DRAW DRAW                                                      | ING NO        | REVISION        |  |  |  |
| HESTAN | STORED IN A RETRI<br>ANY FORM, WITHO<br>Hestan Commercial ( | DOCUMENT MAY BE REPRODUCE<br>EVAL SYSTEM, OR TRANSMITTE<br>DUT THE WRITTEN PERMISSION (<br>Corporation. THIS DOCUMENT OR<br>ETURNED UPON WRITTEN REQU | D IN<br>OF<br>ANY | SERVICE, COOKTOP, GAS (KGC36)                                  | KGC36-SERVIC  | E SHEET NO. 2 O |  |  |  |