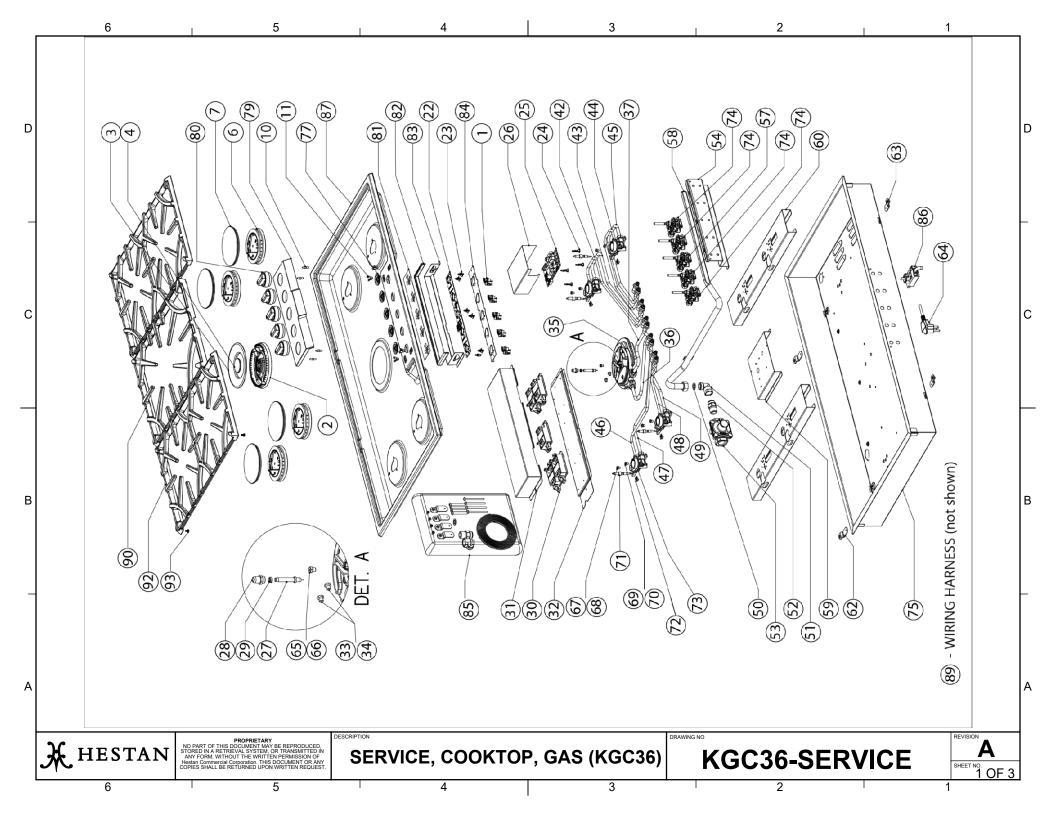

## Gas Drop-in Cooktop KGC36-XX Parts List

Hestan Commercial Corporation
3375 E. La Palma Ave.
Anaheim, CA 92806
(888) 905-7463
RETAIN THIS FOR FUTURE REFERENCE

|        | DROP-IN COOKTOP PARTS LIST                                  |                                                                                                                                                       |                   |                                                                |               |                 |  |  |  |
|--------|-------------------------------------------------------------|-------------------------------------------------------------------------------------------------------------------------------------------------------|-------------------|----------------------------------------------------------------|---------------|-----------------|--|--|--|
|        | KGC36                                                       |                                                                                                                                                       |                   |                                                                | July 30, 2019 |                 |  |  |  |
|        | Balloon<br>#                                                | HESTAN Part<br>Number                                                                                                                                 | КССЗС             | Description                                                    | Notes         |                 |  |  |  |
|        | 1                                                           | 031452                                                                                                                                                | 5                 | MICROSWITCH, VALVE STEM, KGC30/36                              |               |                 |  |  |  |
|        | 2                                                           | 031461                                                                                                                                                | 1                 | DIFFUSER, FLAME, DUAL BURNER, BRASS                            |               |                 |  |  |  |
|        | 3                                                           | 031465                                                                                                                                                | 1                 | BURNER CAP, OUTER RING, MINIDUAL BURNER                        |               |                 |  |  |  |
|        | 4                                                           | 031467                                                                                                                                                | 1                 | BURNER CAP, INNER RING, MINIDUAL BURNER                        |               |                 |  |  |  |
|        | 6                                                           | 031469                                                                                                                                                | 4                 | DIFFUSER, FLAME, STACKED BURNER, BRASS                         |               |                 |  |  |  |
|        | 10                                                          | 031470                                                                                                                                                | 4                 | BURNER CAP, STACKED BURNER                                     |               |                 |  |  |  |
|        | 10                                                          | 031473<br>031474                                                                                                                                      | 4                 | BALL STUD, CONTROL PANEL RETAINING CLIP, CONTROL PANEL         |               |                 |  |  |  |
|        | 22                                                          | 031474                                                                                                                                                | 1                 | LIGHTING MODULE, CONTROLS                                      |               |                 |  |  |  |
|        | 23                                                          | 031491                                                                                                                                                | 6                 | STANDOFF, LIGHTING MODULE                                      |               |                 |  |  |  |
|        | 24                                                          | 031492                                                                                                                                                | 4                 | STANDOFF, DRIVER BOARD                                         |               |                 |  |  |  |
|        | 25                                                          | 031493                                                                                                                                                | 1                 | LED DRIVER BOARD, KGC30/36                                     |               |                 |  |  |  |
|        | 26                                                          | 031494                                                                                                                                                | 1                 | COVER, LED DRIVER BOARD                                        |               |                 |  |  |  |
|        | 27                                                          | 031496                                                                                                                                                | 1                 | IGNITER, SPARK, CENTER BURNER                                  |               |                 |  |  |  |
|        | 28                                                          | 031497                                                                                                                                                | 1                 | RING NUT, IGNITER, CENTER BURNER                               |               |                 |  |  |  |
|        | 29                                                          | 031498                                                                                                                                                | 1                 | SPRING, RETENTION, CENTER BURNER                               |               |                 |  |  |  |
|        | 30                                                          | 031499                                                                                                                                                | 5                 | MODULE, RE-IGNITER, SINGLE                                     |               |                 |  |  |  |
|        | 31                                                          | 031500                                                                                                                                                | 1                 | COVER, BOX, RE-IGNITERS                                        |               |                 |  |  |  |
|        | 32                                                          | 031501                                                                                                                                                | 1                 | BASE, BOX, RE-IGNITERS                                         |               |                 |  |  |  |
|        | 33                                                          | 031502                                                                                                                                                | 2                 | ORIFICE, MAIN, CENTER BURNER, KGC30/36, LP                     |               |                 |  |  |  |
|        | 34                                                          | 031503                                                                                                                                                | 2                 | ORIFICE, MAIN, CENTER BURNER, KGC30/36, NG                     |               |                 |  |  |  |
|        | 35<br>36                                                    | 031504<br>031506                                                                                                                                      | 1                 | ORIFICE HOLDER, MINIDUAL BURNER ALUMINUM TUBE 1, CENTER BURNER |               |                 |  |  |  |
|        | 37                                                          | 031507                                                                                                                                                | 1                 | ALUMINUM TUBE 2, CENTER BURNER                                 |               |                 |  |  |  |
|        | 42                                                          | 031523                                                                                                                                                | 1                 | ALUMINUM TUBE 1, RR BURNER, 36"                                |               |                 |  |  |  |
|        | 43                                                          | 031525                                                                                                                                                | 1                 | ALUMINUM TUBE 2, RR BURNER, 36"                                |               |                 |  |  |  |
|        | 44                                                          | 031526                                                                                                                                                | 1                 | ALUMINUM TUBE 1, RF BURNER, 36"                                |               |                 |  |  |  |
|        | 45                                                          | 031527                                                                                                                                                | 1                 | ALUMINUM TUBE 2, RF BURNER, 36"                                |               |                 |  |  |  |
|        | 46                                                          | 031528                                                                                                                                                | 1                 | ALUMINUM TUBE 1, LR BURNER, 36"                                |               |                 |  |  |  |
|        | 47                                                          | 031529                                                                                                                                                | 1                 | ALUMINUM TUBE 2, LR BURNER, 36"                                |               |                 |  |  |  |
|        | 48                                                          | 031531                                                                                                                                                | 1                 | ALUMINUM TUBE 1, LF BURNER, 36"                                |               |                 |  |  |  |
|        | 49                                                          | 031533                                                                                                                                                | 1                 | ALUMINUM TUBE 2, LF BURNER, 36"                                |               |                 |  |  |  |
| •      | NO DART OF TURE                                             | PROPRIETARY                                                                                                                                           |                   | DRAW DRAW                                                      | ING NO        | REVISION        |  |  |  |
| HESTAN | STORED IN A RETRI<br>ANY FORM, WITHO<br>Hestan Commercial ( | DOCUMENT MAY BE REPRODUCE<br>EVAL SYSTEM, OR TRANSMITTE<br>DUT THE WRITTEN PERMISSION (<br>Corporation. THIS DOCUMENT OR<br>ETURNED UPON WRITTEN REQU | D IN<br>OF<br>ANY | SERVICE, COOKTOP, GAS (KGC36)                                  | KGC36-SERVIC  | E SHEET NO. 2 O |  |  |  |

|         |                                                                                                                                                    | P-IN COO                                     |            |                                             |                  |          |         |
|---------|----------------------------------------------------------------------------------------------------------------------------------------------------|----------------------------------------------|------------|---------------------------------------------|------------------|----------|---------|
|         | KGC3                                                                                                                                               | 5                                            |            |                                             | July 30, 2019    |          |         |
|         | Balloon<br>#                                                                                                                                       | HESTAN Part<br>Number                        | КССЗ6      | Description                                 | Notes            | ]        |         |
|         | 50                                                                                                                                                 | 031542                                       | 1          | FLANGE GASKET, GAS CONNECTOR                |                  | -        |         |
|         | 51                                                                                                                                                 |                                              | 1          | ELBOW 1/2 GAS, KGC 30/36                    |                  |          |         |
|         | 52                                                                                                                                                 |                                              | 1          | ADAPTER, REGULATOR TO ELBOW, KGC 30/36      |                  |          |         |
|         | 53                                                                                                                                                 |                                              | 1          | REGULATOR, 1/2 X 1/2 NPT, RV47CLS           |                  |          |         |
|         | 54                                                                                                                                                 |                                              | 1          | SUPPORT BRACKET, VALVES                     |                  |          |         |
|         | 57                                                                                                                                                 |                                              | 1          | VALVE, BURNER, MINIDUAL                     |                  |          |         |
|         | 58                                                                                                                                                 |                                              | 1          | MANIFOLD, GAS, KGC30/36                     |                  |          |         |
|         | 59                                                                                                                                                 |                                              | 1          | SUPPORT, CENTER BURNER                      |                  |          |         |
|         | 60                                                                                                                                                 |                                              |            | SUPPORT, L/R BURNERS                        |                  |          |         |
|         | 62                                                                                                                                                 | +                                            |            | CLAMP, HOLD DOWN, REAR                      |                  |          |         |
|         | 63                                                                                                                                                 |                                              |            | CLAMP, HOLD DOWN, FRONT                     |                  | $\neg$   |         |
|         | 64                                                                                                                                                 |                                              | 1          | CORD, POWER, SJT, KGC30/36                  |                  | $\dashv$ |         |
|         | 65                                                                                                                                                 |                                              | 1          | ORIFICE, CENTER, MINIDUAL BURNER, LP        |                  |          |         |
|         | 66                                                                                                                                                 |                                              | 1          | ORIFICE, CENTER, MINIDUAL BURNER, NG        |                  |          |         |
|         | 67                                                                                                                                                 |                                              | 4          | ORIFICE, SIMMER, STACKED BURNER, LP         |                  | -        |         |
|         | 68                                                                                                                                                 |                                              | 4          | ORIFICE, SIMMER, STACKED BURNER, NG         |                  | _        |         |
|         | 69                                                                                                                                                 |                                              | 4          | ORIFICE, SINIVIER, STACKED BURNER, ING      |                  | $\dashv$ |         |
|         | 70                                                                                                                                                 |                                              | 4          |                                             |                  | $\dashv$ |         |
|         |                                                                                                                                                    |                                              |            | ORIFICE, CENTER, STACKED BURNER, NG         |                  | _        |         |
|         | 71                                                                                                                                                 |                                              | 4          | IGNITER, SPARK, STACKED BURNER              |                  | _        |         |
|         | 72                                                                                                                                                 |                                              | 4          | RETAINING CLIP, IGNITER, STACKED BURNER     |                  | _        |         |
|         | 73                                                                                                                                                 |                                              | 4          | ORIFICE HOLDER, STACKED BURNER              |                  | _        |         |
|         | 74                                                                                                                                                 |                                              | 4          | VALVE, BURNER, STACKED                      |                  | _        |         |
|         | 75                                                                                                                                                 |                                              | 1          | ENCLOSURE, KGC36                            |                  | _        |         |
|         | 77                                                                                                                                                 |                                              |            | SEAL, VALVE, STEM                           |                  | _        |         |
|         | 79                                                                                                                                                 |                                              | 1          | CONTROL PANEL, KGC36                        |                  | $\dashv$ |         |
|         | 80                                                                                                                                                 |                                              | 5          | KNOB ASSEMBLY, KGC30/36                     |                  |          |         |
|         | 81                                                                                                                                                 |                                              | 1          | INSULATION, LED BOARD, 5-KNOB, 30/36"       |                  | _        |         |
|         | 82                                                                                                                                                 |                                              | 1          | CONTROLS FRAME, UPPER, TC BOARD PROTECTION  |                  | $\dashv$ |         |
|         | 83                                                                                                                                                 |                                              | 1          | CONTROLS FRAME, LOWER, LED BOARD PROTECTION |                  | _        |         |
|         | 84                                                                                                                                                 |                                              | 1          | SUPPORT, LIGHTING MODULE                    |                  | _        |         |
|         | 85                                                                                                                                                 |                                              | 1          | INSTALLATION/ACCESSORY KIT, KGC30/36        |                  | _        |         |
|         | 86                                                                                                                                                 |                                              | 1          | TERMINAL BLOCK, FASTEN CABLE, 24A           |                  | _        |         |
|         | 87                                                                                                                                                 |                                              | 1          | BOWL, BURNER, COOKTOP, KGC36                |                  | _        |         |
|         | 89                                                                                                                                                 |                                              | 1          | HARNESS, WIRING, KGC30/36                   |                  | _        |         |
|         | 90                                                                                                                                                 |                                              | 1          | GRATE ASSEMBLY, CENTER, COOKTOP             |                  | _        |         |
|         | 92                                                                                                                                                 |                                              | 2          | GRATE ASSEMBLY, SIDE, COOKTOP - 36          |                  | _        |         |
|         | 93                                                                                                                                                 | 021396                                       | 3          | SERVICE, BUMPER, RUBBER, 9mm X 3mm H, PKG 4 |                  |          |         |
|         | 1                                                                                                                                                  | Īr                                           | ESCRIPTION | DPAMMAG MO                                  |                  | R        | EVISION |
| LIECTAR | NO PART OF THIS DOCUMENT<br>STORED IN A RETRIEVAL SYST<br>ANY FORM, WITHOUT THE WE<br>Hestan Commercial Corporation.<br>COPIES SHALL BE RETURNED L |                                              |            | IDVIOE COCKTOD CAS (ICCOS)                  | <b>/</b> 0000 0= |          | A       |
| HESTAN  | ANY FORM, WITHOUT THE WE<br>Hestan Commercial Corporation.                                                                                         | RITTEN PERMISSION OF<br>THIS DOCUMENT OR ANY | SE         | :RVICE, COOKTOP, GAS (KGC36)│  ▶            | <b>(GC36-SE</b>  | RVICE    | 3 OF    |