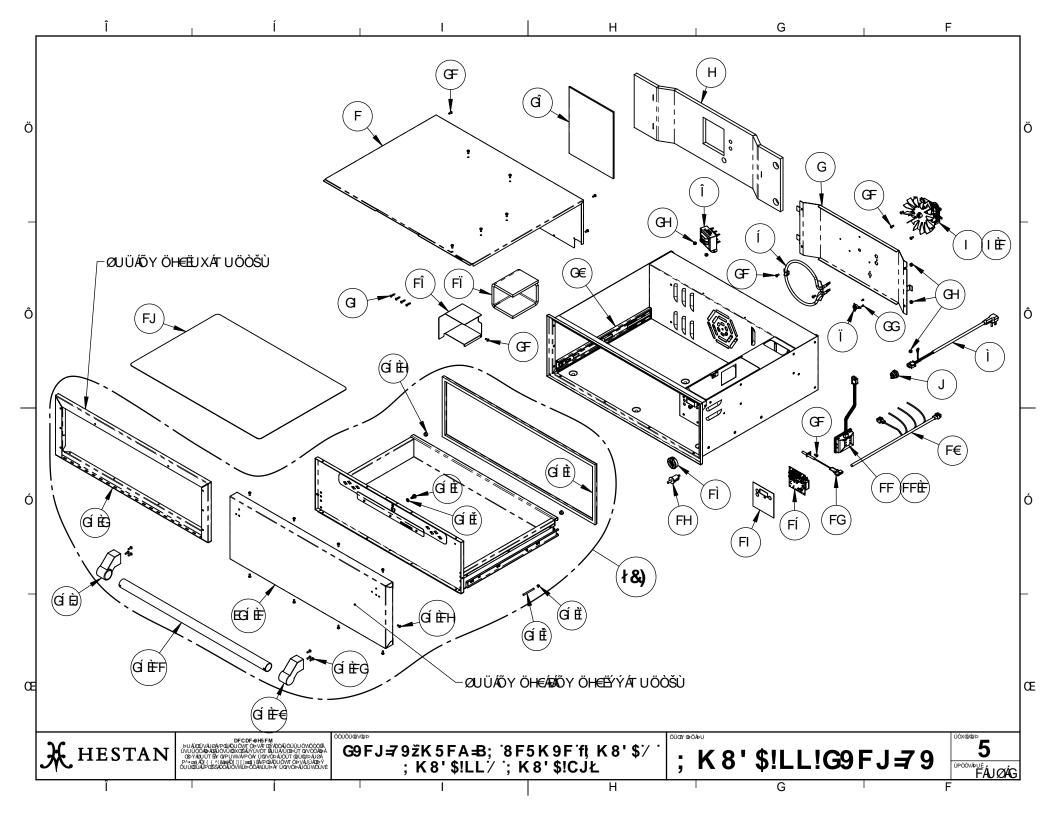

| <u> </u> |                                                                                                                                                                                                     | í                                                                          |                                                                                                                        | Н                   |                           | G        |                 | F                    |
|----------|-----------------------------------------------------------------------------------------------------------------------------------------------------------------------------------------------------|----------------------------------------------------------------------------|------------------------------------------------------------------------------------------------------------------------|---------------------|---------------------------|----------|-----------------|----------------------|
|          |                                                                                                                                                                                                     |                                                                            | RMING DRAWER PARTS LIST                                                                                                |                     | C                         |          |                 |                      |
|          | GWD30<br>BALLOON                                                                                                                                                                                    | HESTAN                                                                     | 0-XX / GWD30-OV                                                                                                        | GWD30 /             | Sept. 8, 2021<br>GWD30-OV |          |                 |                      |
|          | #                                                                                                                                                                                                   | P/N                                                                        | DESCRIPTION                                                                                                            | GWD30-XX            |                           |          |                 |                      |
|          | 1                                                                                                                                                                                                   |                                                                            | COVER, OUTER, WARMING DRAWER, 30                                                                                       | <b>QTY</b>          |                           |          |                 |                      |
|          | 2                                                                                                                                                                                                   |                                                                            | BAFFLE, WARMING DRAWER, 30                                                                                             |                     | 1                         | 1        |                 |                      |
|          | 3                                                                                                                                                                                                   |                                                                            | INSULATION, REAR, OUTDOOR WARMING D                                                                                    |                     | 1                         | 1        |                 |                      |
|          | 4                                                                                                                                                                                                   |                                                                            | , ,                                                                                                                    | 1                   | 1                         |          |                 |                      |
|          | 4.1                                                                                                                                                                                                 |                                                                            |                                                                                                                        |                     |                           | 1        |                 |                      |
|          | 5                                                                                                                                                                                                   |                                                                            | , , , ,                                                                                                                | 1                   | 1                         |          |                 |                      |
|          |                                                                                                                                                                                                     |                                                                            | ELEMENT, CONVECTION, 120V 914W, OUTE                                                                                   | JOOR WARNING DRAWER |                           | 1        |                 |                      |
|          | 6                                                                                                                                                                                                   |                                                                            | TRANSFORMER, 40VA, 120VAC TO 12/24V                                                                                    |                     | 1                         | 1        |                 |                      |
|          | 7                                                                                                                                                                                                   |                                                                            | SWITCH, HI-LIMIT, NC, 257 DEG. F                                                                                       |                     | 1                         | 1        |                 |                      |
|          | 8                                                                                                                                                                                                   |                                                                            | CORD, POWER, 4 FT, 3/14 AWG, SJTW                                                                                      |                     | 1                         | 1        |                 |                      |
|          | 9                                                                                                                                                                                                   |                                                                            | STRAIN RELIEF, SNAP-IN, 3/4" KNOCKOUT                                                                                  |                     | 1                         | 1        |                 |                      |
|          | 10                                                                                                                                                                                                  |                                                                            | HARNESS, WIRE, OUTDOOR WARMING DRA                                                                                     |                     | 1                         | 1        |                 |                      |
|          | 11                                                                                                                                                                                                  | 018142                                                                     | ASSY, LAMP, HALOGEN, 12V 20W, 65 X 80 r                                                                                | 1<br>1<br>1         | 1 1                       |          |                 |                      |
|          | 11.1                                                                                                                                                                                                |                                                                            | SERVICE, BULB, HALOGEN, G4 BI-PIN, 20W                                                                                 |                     |                           |          |                 |                      |
|          | 12                                                                                                                                                                                                  |                                                                            | PROBE, NTC THERMISTOR, 10kOhm, OUTDO                                                                                   |                     | 1                         |          |                 |                      |
|          | 13                                                                                                                                                                                                  | 033461                                                                     | SWITCH, PLUNGER, N.C., WARMING DRAWE                                                                                   | R                   | 1                         | 1        |                 |                      |
|          | 14                                                                                                                                                                                                  | 032492                                                                     | OVERLAY, CONTROL, WARMING DRAWER                                                                                       |                     | 1                         | 1        |                 |                      |
|          | 15                                                                                                                                                                                                  |                                                                            | CONTROL, DIGITAL, WARMING DRAWER                                                                                       |                     | 1                         | 1        |                 |                      |
|          | 16                                                                                                                                                                                                  |                                                                            | SHIELD, HEAT, CASE, OUTDOOR WARMING DRAWER                                                                             |                     | 1 1 1                     | 1        |                 |                      |
|          | 10                                                                                                                                                                                                  |                                                                            | INSULATION, CONTROL CASE, OUTDOOR W                                                                                    |                     |                           |          |                 |                      |
|          | 18                                                                                                                                                                                                  |                                                                            | SNAP BUSHING, 1.06" MAX ID, BLACK                                                                                      |                     |                           |          |                 |                      |
|          | 18                                                                                                                                                                                                  |                                                                            |                                                                                                                        | B 20                | •                         | 1        |                 |                      |
|          |                                                                                                                                                                                                     |                                                                            | MAT, SILICONE RUBBER, WARMING DRAWE                                                                                    |                     | 1                         | 1        |                 |                      |
|          | 20                                                                                                                                                                                                  |                                                                            | SLIDES, PAIR, FULL-EXT., 18, SOFT-CLOSE                                                                                | · · ·               | 1                         | 1        |                 |                      |
|          | 21                                                                                                                                                                                                  |                                                                            | SERVICE, MS, 8-32 X .375, PH, PAN, SS, PK                                                                              |                     | 2                         | 2        |                 |                      |
|          | 22                                                                                                                                                                                                  |                                                                            | SERVICE, SMS, #4 X .25, PH, PAN, TYPE A, S                                                                             | SS, PKG 4           | 1<br>2<br>1               | 1        |                 |                      |
|          | 23                                                                                                                                                                                                  | 034984                                                                     | SERVICE, NUT, NYLOK, #8-32, SS, PKG 4                                                                                  | G 4                 |                           | 2        |                 |                      |
|          | 24                                                                                                                                                                                                  |                                                                            | SERVICE, WOODSCREW, #6-18 X .750, PH,                                                                                  | FLT, SS; PKG. 4     |                           | 1        |                 |                      |
|          | *25                                                                                                                                                                                                 |                                                                            | SERVICE, SUB-ASSY., DRAWER CARRIAGE W/ SLIDES, GWD30, COLOR<br>SERVICE, SUB-ASSY., DRAWER CARRIAGE W/ SLIDES, GWD30-OV |                     | 1-                        | - 1      |                 |                      |
|          | 25                                                                                                                                                                                                  | 035028                                                                     |                                                                                                                        |                     |                           |          |                 |                      |
|          | *25.1                                                                                                                                                                                               |                                                                            | DRAWER FRONT, OUTDOOR WARMING DRA                                                                                      |                     | 1                         | -        |                 |                      |
|          | 25.2                                                                                                                                                                                                |                                                                            | FRAME, WOOD OVERLAY, OUTDOOR WAR                                                                                       |                     | -                         | 1        |                 |                      |
|          | 25.3                                                                                                                                                                                                |                                                                            | SERVICE, BUMPER, RUBBER, .50 DIAM, X .2                                                                                |                     | 1                         | 1        |                 |                      |
|          | 25.4                                                                                                                                                                                                |                                                                            | THUMB SCREW, KNURLED, #10-24 X 3/8, S                                                                                  | ,                   | 1                         | 1        |                 |                      |
|          | 25.5                                                                                                                                                                                                |                                                                            | WSH, FLAT, #10 (.438 X .203 X .094), NYLON                                                                             |                     | 1                         | 1        |                 |                      |
|          | 25.6                                                                                                                                                                                                |                                                                            | LIGHT PIPE, .171 DIAM. X 2.00L, WARMING D                                                                              |                     | 1                         | 1        |                 |                      |
|          |                                                                                                                                                                                                     |                                                                            |                                                                                                                        |                     |                           | 1        |                 |                      |
|          | 25.7                                                                                                                                                                                                |                                                                            | RETAINER, LIGHT PIPE, WARMING DRAWER                                                                                   |                     | 1                         |          |                 |                      |
|          | 25.8                                                                                                                                                                                                | 032341                                                                     | GASKET, DRAWER BOX, WARMING DRAWE                                                                                      | :K, 3U              | 1                         | 1        |                 |                      |
|          | 25.9                                                                                                                                                                                                | 000463                                                                     | ENDCAP, HANDLE, LH, SM                                                                                                 |                     | 1                         | -        |                 |                      |
|          | 25.10                                                                                                                                                                                               | 000704                                                                     | ENDCAP, HANDLE, RH, SM                                                                                                 |                     | 1                         | -        |                 |                      |
|          | 25.11                                                                                                                                                                                               | 020670                                                                     | HANDLE, WALL OVEN/WARMING DRAWER                                                                                       |                     | 1                         | -        |                 |                      |
|          | 25.12                                                                                                                                                                                               | 011710                                                                     | SERVICE, MS, 8-32 X .50, PH, PAN, SS, PKG                                                                              | 12                  | 1                         | -        |                 |                      |
|          | 25.13                                                                                                                                                                                               | 011857                                                                     | SERVICE, MS, 8-32 X .375, PH, PAN, SS, PK                                                                              | G 6                 | 2                         | 2        |                 |                      |
|          | 26                                                                                                                                                                                                  | 034816                                                                     | MANUAL, INSTALL / USE & CARE, OUTDOOI                                                                                  | R WARMING DRAWER    | 1                         | 1        |                 |                      |
|          |                                                                                                                                                                                                     |                                                                            |                                                                                                                        |                     | 1077 a Šku                |          |                 | ມີດ້ <b>ນ</b> ຄ້າຍປະ |
| HESTAN   | DF C DF 4<br>- >U Å (Œ) ¼ I Δ ½ P @) Ô U Ô WT Ô<br>U VU Ù O Ô Å Â Â Â Ô VU Ô X (Œ X  Y<br>( Œ Y  2U Ũ T ÊY (YP U WĂ P Ô<br>P^+ c2) Ô ( ( - ( Sal) Ô ( )   ) cati<br>O U O WU A P OE SOO À O WU P OC | 9H5FM<br>>VÁT ΟΥΑΌΑῦΟΟῦΟΟΟΟΑΟΑΟ<br>ΙΛΟΤ ΒΟΟΑῦΟΟΞΟΤΩΟΟΟ<br>/ ῦαΛΟΞΑΟΟΤΩΟΟΦΑ | G9FJ <b>=</b> 79žK5FA=B; 8F5                                                                                           | K9F'fl, K8'\$'/ '   | iarocăru<br>• KQ          | ¢11 1 1/ |                 | <sup>ÜÖX@@®</sup> 5  |
| •        | P^+(a) AO[ { { ^\&a+O[ }] [ aa]<br>OUUQUAUPOESAOOAUOV//UPO                                                                                                                                          | AVPOLOWIOPAUOW                                                             | Š∛∉ ; K8' \$!LL'∕; K8                                                                                                  | 3' \$!CJŁ           | , <b>no</b>               | ⇒:∟∟!(   | G9FJ <i>⊒</i> 9 |                      |
|          |                                                                                                                                                                                                     |                                                                            | ,, ,, , , , , , , , , , , , , ,                                                                                        |                     | -                         | G        |                 | GAUKA                |