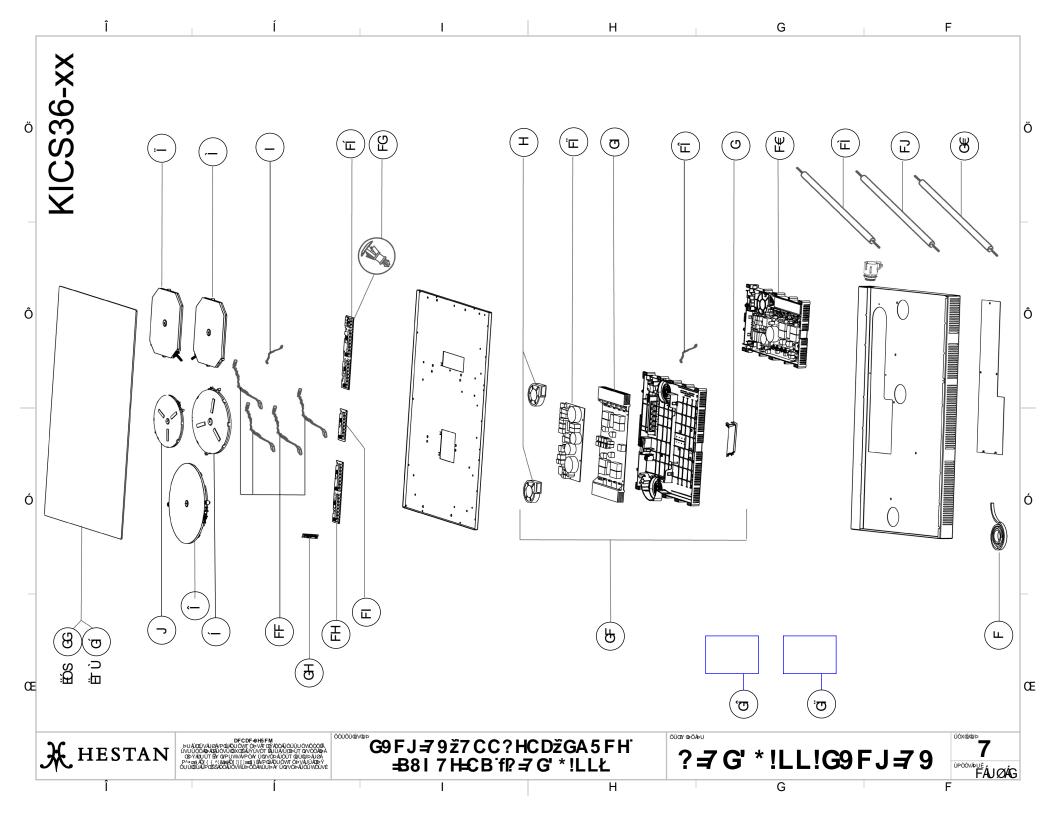

## Smart Induction Drop-in Cooktop KICS36-XX Parts List

Hestan Commercial Corporation 3375 E. La Palma Ave. Anaheim, CA 92806 (888) 905-7463 RETAIN THIS FOR FUTURE REFERENCE

|               |                      |                                               | Oct. 23, 2020                                |  |
|---------------|----------------------|-----------------------------------------------|----------------------------------------------|--|
| HESTAN<br>P/N | DWG.<br>BALLOON<br># | Description                                   | Notes                                        |  |
| 025554        | 01                   | GASKET FOR WORKTOP, KICSxx                    | SHARED WITH 30" & 36"                        |  |
| 025555        | 02                   | COVER CONNECTION BOX, KICSxx                  | SHARED WITH 30" & 36"                        |  |
| 025556        | 03                   | COOLING FAN DOMINO, KICSxx                    | SHARED WITH 30" & 36"                        |  |
| 025557        | 04                   | CABLE 1 WIRES FOR INDUCT., KICS36             |                                              |  |
| 025558        | 05                   | INDUCTOR G5 UL 180 L250, KICSxx               | SHARED WITH 30" & 36"                        |  |
| 025559        | <mark>06</mark>      | INDUCTOR G5 260MM L=160 UL, KICS36            |                                              |  |
| 025560        | 07                   | INDUCTOR G5 UL OCTA L250, KICSxx              | SHARED WITH 30" & 36"                        |  |
| 025561        | <u>08</u>            | INDUCTOR G5 UL OCTA L250, KICSxx              | SHARED WITH 30" & 36"                        |  |
| 025562        | 09                   | INDUCTOR G5 UL 145 L250, KICS36               |                                              |  |
| 025563        | 10                   | MODULE ASSEMBLY 2Z G5 UL, KICS36              |                                              |  |
| 025564        | 11                   | CABLE 4 WIRES UL, KICSxx                      | SHARED WITH 30" & 36"                        |  |
| 025565        | 12                   | HOLDING CLIP TC UL, KICSxx                    | SHARED WITH 30" & 36"                        |  |
| 025566        | 13                   | TOUCH CONTROL IND. G5 UL, LH, KICS36          | older P/N - still good - deplete stock first |  |
| 035502        |                      | TOUCH CONTROL IND. G5 UL, LH, KICS30 & KICS36 | new p/n - ORDER THIS ONE                     |  |
| 025567        | 14                   | TOUCH CONTROL G5 UL, CENTER, KICS36           | older P/N - still good - deplete stock first |  |
| 035738        |                      | TOUCH CONTROL G5 UL, CENTER, KICS36           | new p/n - ORDER THIS ONE                     |  |
| 025568        | 15                   | TOUCH CONTROL G5 UL, RH, KICS36               | older P/N - still good - deplete stock first |  |
| 035503        |                      | TOUCH CONTROL G5 UL, RH, KICS30 & KICS36      | new p/n - ORDER THIS ONE                     |  |
| 025569        | 16                   | WIRE SET UL, KICS36                           |                                              |  |
| 025570        | 17                   | PCB FILTER+CONNECTION, KICSxx                 | SHARED WITH 30" & 36"                        |  |
| 025571        | 18                   | CONNECTION CABLE #1, KICSxx                   | SHARED WITH 30" & 36"                        |  |
| 025572        | 19                   | CONNECTION CABLE #2, KICSxx                   | SHARED WITH 30" & 36"                        |  |
| 025573        | 20                   | CONNECTION CABLE #3, KICSxx                   | SHARED WITH 30" & 36"                        |  |
| 025574        | 21                   | MODULE G5 UL 3.7/3.7/3/2.2 kW, KICS36         |                                              |  |
| 025575        | 22                   | GLASS COVER, WITH FRAME, KICS36-BK (BLACK)    | older P/N - still good - deplete stock first |  |
| 035740        |                      |                                               | new p/n - ORDER THIS ONE                     |  |
| 025576        | 23                   | BLUETOOTH BOARD, KICS36                       | older P/N - still good - deplete stock first |  |
| 035741        |                      |                                               | new p/n - ORDER THIS ONE                     |  |
| 025577        | 24                   | PCB POWER G5 UL, KICS36                       |                                              |  |
| 035499        | 25                   | GLASS COVER, WITH FRAME, KICS36-MS (SILVER)   |                                              |  |
| 022209        | 26                   | MANUAL, INSTALLATION, SMART INDUCTION COOKTOP | SHARED WITH 30" & 36"                        |  |
| 022211        | 27                   | MANUAL, USE & CARE, SMART INDUCTION COOKTOP   | SHARED WITH 30" & 36"                        |  |