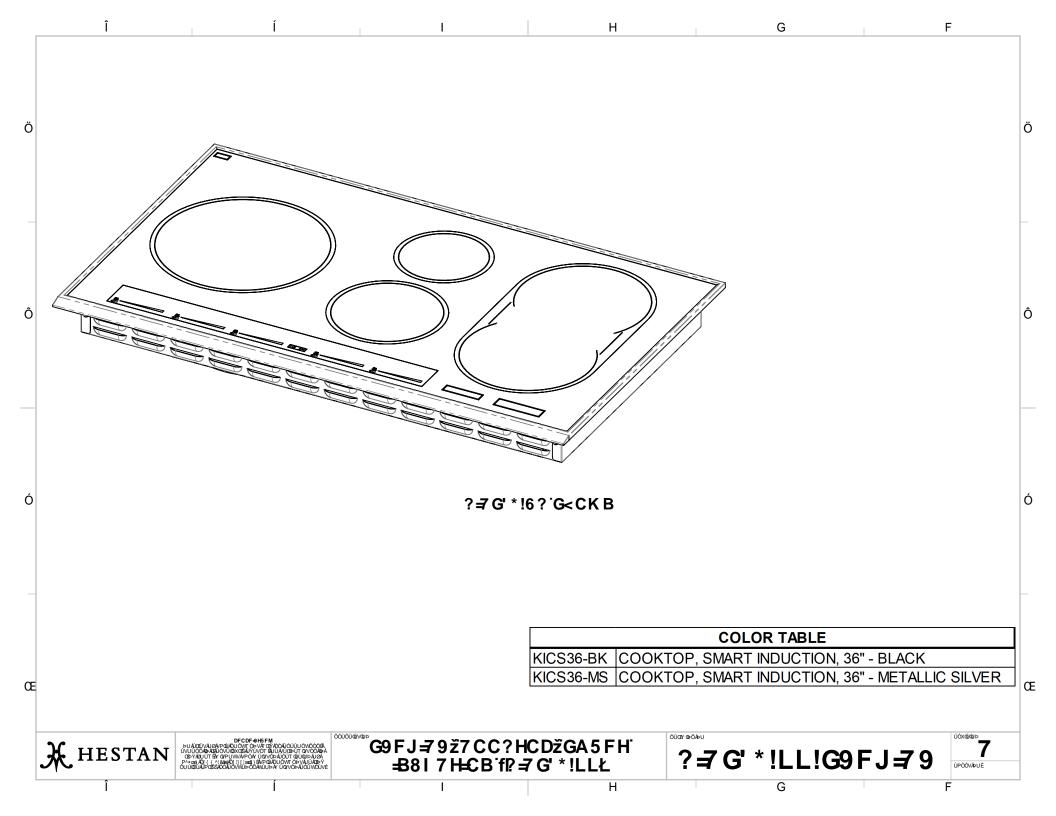

## Smart Induction Drop-in Cooktop KICS36-XX Parts List

Hestan Commercial Corporation 3375 E. La Palma Ave. Anaheim, CA 92806 (888) 905-7463 RETAIN THIS FOR FUTURE REFERENCE

|               |                      |                                               | Oct. 23, 2020                                |  |
|---------------|----------------------|-----------------------------------------------|----------------------------------------------|--|
| HESTAN<br>P/N | DWG.<br>BALLOON<br># | Description                                   | Notes                                        |  |
| 025554        | 01                   | GASKET FOR WORKTOP, KICSxx                    | SHARED WITH 30" & 36"                        |  |
| 025555        | 02                   | COVER CONNECTION BOX, KICSxx                  | SHARED WITH 30" & 36"                        |  |
| 025556        | 03                   | COOLING FAN DOMINO, KICSxx                    | SHARED WITH 30" & 36"                        |  |
| 025557        | 04                   | CABLE 1 WIRES FOR INDUCT., KICS36             |                                              |  |
| 025558        | 05                   | INDUCTOR G5 UL 180 L250, KICSxx               | SHARED WITH 30" & 36"                        |  |
| 025559        | <mark>06</mark>      | INDUCTOR G5 260MM L=160 UL, KICS36            |                                              |  |
| 025560        | 07                   | INDUCTOR G5 UL OCTA L250, KICSxx              | SHARED WITH 30" & 36"                        |  |
| 025561        | <u>08</u>            | INDUCTOR G5 UL OCTA L250, KICSxx              | SHARED WITH 30" & 36"                        |  |
| 025562        | 09                   | INDUCTOR G5 UL 145 L250, KICS36               |                                              |  |
| 025563        | 10                   | MODULE ASSEMBLY 2Z G5 UL, KICS36              |                                              |  |
| 025564        | 11                   | CABLE 4 WIRES UL, KICSxx                      | SHARED WITH 30" & 36"                        |  |
| 025565        | 12                   | HOLDING CLIP TC UL, KICSxx                    | SHARED WITH 30" & 36"                        |  |
| 025566        | 13                   | TOUCH CONTROL IND. G5 UL, LH, KICS36          | older P/N - still good - deplete stock first |  |
| 035502        |                      | TOUCH CONTROL IND. G5 UL, LH, KICS30 & KICS36 | new p/n - ORDER THIS ONE                     |  |
| 025567        | 14                   | TOUCH CONTROL G5 UL, CENTER, KICS36           | older P/N - still good - deplete stock first |  |
| 035738        |                      | TOUCH CONTROL G5 UL, CENTER, KICS36           | new p/n - ORDER THIS ONE                     |  |
| 025568        | 15                   | TOUCH CONTROL G5 UL, RH, KICS36               | older P/N - still good - deplete stock first |  |
| 035503        |                      | TOUCH CONTROL G5 UL, RH, KICS30 & KICS36      | new p/n - ORDER THIS ONE                     |  |
| 025569        | 16                   | WIRE SET UL, KICS36                           |                                              |  |
| 025570        | 17                   | PCB FILTER+CONNECTION, KICSxx                 | SHARED WITH 30" & 36"                        |  |
| 025571        | 18                   | CONNECTION CABLE #1, KICSxx                   | SHARED WITH 30" & 36"                        |  |
| 025572        | 19                   | CONNECTION CABLE #2, KICSxx                   | SHARED WITH 30" & 36"                        |  |
| 025573        | 20                   | CONNECTION CABLE #3, KICSxx                   | SHARED WITH 30" & 36"                        |  |
| 025574        | 21                   | MODULE G5 UL 3.7/3.7/3/2.2 kW, KICS36         |                                              |  |
| 025575        | 22                   | GLASS COVER, WITH FRAME, KICS36-BK (BLACK)    | older P/N - still good - deplete stock first |  |
| 035740        |                      |                                               | new p/n - ORDER THIS ONE                     |  |
| 025576        | 23                   | BLUETOOTH BOARD, KICS36                       | older P/N - still good - deplete stock first |  |
| 035741        |                      |                                               | new p/n - ORDER THIS ONE                     |  |
| 025577        | 24                   | PCB POWER G5 UL, KICS36                       |                                              |  |
| 035499        | 25                   | GLASS COVER, WITH FRAME, KICS36-MS (SILVER)   |                                              |  |
| 022209        | 26                   | MANUAL, INSTALLATION, SMART INDUCTION COOKTOP | SHARED WITH 30" & 36"                        |  |
| 022211        | 27                   | MANUAL, USE & CARE, SMART INDUCTION COOKTOP   | SHARED WITH 30" & 36"                        |  |