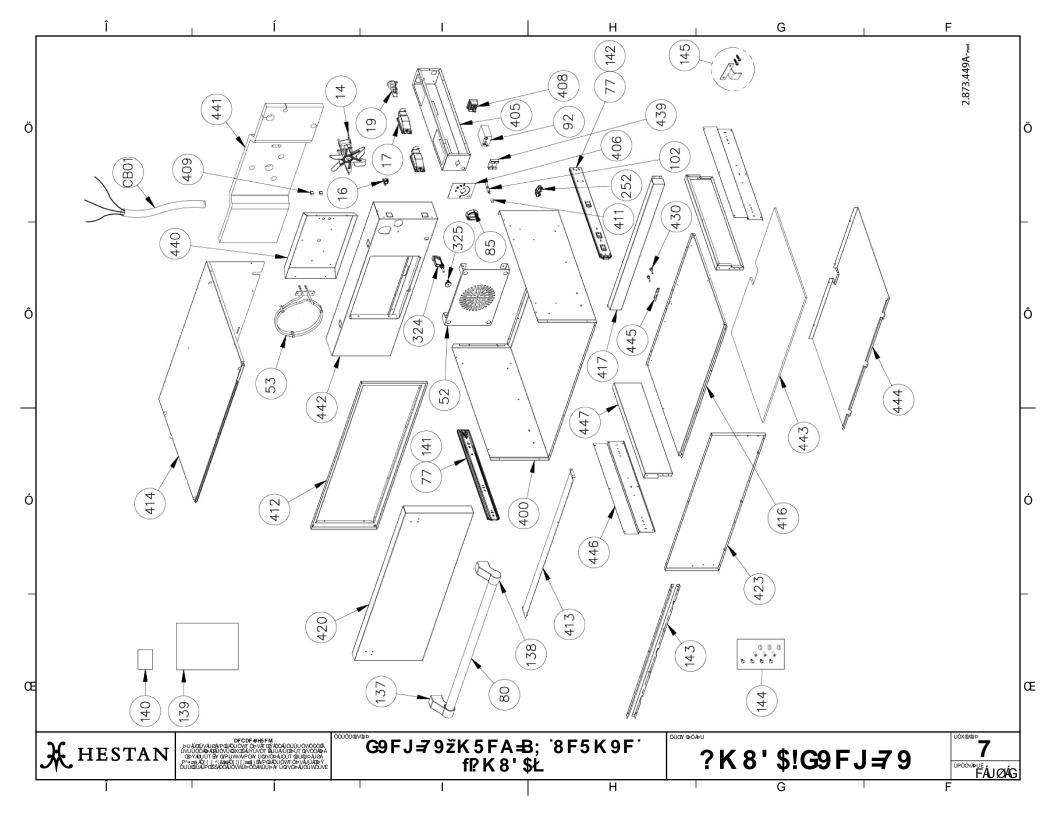

## Indoor Warming Drawer KWD30 Parts List

Hestan Commercial Corporation 3375 E. La Palma Ave. Anaheim, CA 92806 (888)905-7463 RETAIN THIS FOR FUTURE REFERENCE

|               | WARM                                                                                                                                                                                                                | 1ING DR                     | AWER PARTS LIST                                                                                 |                       |                 |                         |
|---------------|---------------------------------------------------------------------------------------------------------------------------------------------------------------------------------------------------------------------|-----------------------------|-------------------------------------------------------------------------------------------------|-----------------------|-----------------|-------------------------|
|               | KWD30                                                                                                                                                                                                               | / KWD3                      | 0-XX / KWD30-OV                                                                                 | Sept. 07, 2022        |                 |                         |
|               | BALLOON<br>#                                                                                                                                                                                                        | HESTAN<br>P/N               | DESCRIPTION                                                                                     | NOTES                 |                 |                         |
|               | 400                                                                                                                                                                                                                 | 025386                      | DRAWER BOTTOM                                                                                   |                       |                 |                         |
|               | 77                                                                                                                                                                                                                  | 025387                      | LEFT/RIGHT DRAWER SLIDE                                                                         | Used before July 2020 |                 |                         |
|               | 405<br>406                                                                                                                                                                                                          | 025388<br>025389            | DRAWER HEATING SHIELD BADGE, THERMOSTAT, SERIGRAPH HESTAN                                       |                       |                 |                         |
|               | 439                                                                                                                                                                                                                 | 025390                      | COMMUTATOR SUPPORT BRACKET                                                                      |                       |                 |                         |
|               | 92<br>408                                                                                                                                                                                                           | 025391<br>025392            | COMMUTATOR, 4F VENT.BIF.ANG.L23 4623866561 THERMOSTAT, 1 BULB, T103°C                           |                       |                 |                         |
|               | 17                                                                                                                                                                                                                  | 025392                      | LAMP HOLDER WITH BULB, 120VAC, 320mm                                                            |                       |                 |                         |
|               | 102                                                                                                                                                                                                                 | 025394                      | INDICATOR LAMP, NEON                                                                            |                       |                 |                         |
|               | 411                                                                                                                                                                                                                 | 025395<br>025396            | LIGHT CAP, CLEAR SATIN TERMINAL BLOCK, 3P PA84E CASS.H270 30"                                   |                       |                 |                         |
|               | CB01                                                                                                                                                                                                                | 025396                      | CABLE, 18AWG-3C+SP.UL L2200                                                                     |                       |                 |                         |
|               | 85                                                                                                                                                                                                                  | 023693                      | KNOB, WARMING DRAWER, UPRIGHT CONV. OVEN                                                        |                       |                 |                         |
|               | 412<br>413                                                                                                                                                                                                          | 025399<br>025400            | DRAWER FRONT FRAME DRAWER TOP FRONT PROFILE                                                     |                       |                 |                         |
|               | 440                                                                                                                                                                                                                 | 025401                      | PANEL, REAR, FAN HOUSING                                                                        |                       |                 |                         |
|               | 53                                                                                                                                                                                                                  | 025402                      | RING HEATING ELEMENT, 1000W 120V                                                                |                       |                 |                         |
|               | 325<br>324                                                                                                                                                                                                          | 025403<br>025404            | FLANGE FOR DOOR MICROSWITCH  OVEN DOOR MICROSWITCH                                              |                       |                 |                         |
|               | 441                                                                                                                                                                                                                 | 025405                      | FIBERGLASS INSULATION, REAR                                                                     |                       |                 |                         |
|               | 14                                                                                                                                                                                                                  | 025406                      | RADIAL FAN, 120V 60Hz UL H18                                                                    |                       |                 |                         |
|               | 16<br>409                                                                                                                                                                                                           | 025407<br>025408            | SAFETY THERMOSTAT, PRESET 110°C 16A 250V SPRING, THERMOSTAT BULB                                |                       |                 |                         |
|               | 442                                                                                                                                                                                                                 | 025409                      | PANEL, FRONT, FAN HOUSING                                                                       |                       |                 |                         |
|               | 252                                                                                                                                                                                                                 | 025410                      | CABLE CLIP                                                                                      |                       |                 |                         |
|               | 52<br>414                                                                                                                                                                                                           | 025411<br>025412            | FAN COVER, H270 30" TOP SHIELD DRAWER                                                           |                       |                 |                         |
|               | 416                                                                                                                                                                                                                 | 025413                      | DRAWER BASE                                                                                     |                       |                 |                         |
|               | 443                                                                                                                                                                                                                 | 025414                      | FIBERGLASS INSULATION, BASE                                                                     |                       |                 |                         |
|               | 444<br>445                                                                                                                                                                                                          | 025415<br>025416            | INTERNAL BULKHEAD SUPPORT BRACKET, BUMPERS                                                      |                       |                 |                         |
|               | 430                                                                                                                                                                                                                 | 025417                      | RUBBER BUMPERS                                                                                  |                       |                 |                         |
|               | 446                                                                                                                                                                                                                 | 025418                      | DRAWER, SIDERALE                                                                                |                       |                 |                         |
|               | 447<br>423                                                                                                                                                                                                          | 025419<br>025420            | DRAWER, SIDE PANEL LINER, DRAWER FRONT FACE                                                     |                       |                 |                         |
|               | 417                                                                                                                                                                                                                 | 025421                      | DRAWER BASE CLOSURE                                                                             |                       |                 |                         |
|               | 420<br>80                                                                                                                                                                                                           | 025422                      | DRAWER FRONT FACE                                                                               | SPECIFY COLOR         |                 |                         |
|               | 137                                                                                                                                                                                                                 | 020670<br>000463            | HANDLE, WALL OVEN/WARMING DRAWER ENDCAP, HANDLE, LH, SM                                         |                       |                 |                         |
|               | 138                                                                                                                                                                                                                 | 000704                      | ENDCAP, HANDLE, RH, SM                                                                          |                       |                 |                         |
|               | 139                                                                                                                                                                                                                 | 021920                      | MANUAL, INSTALLATION / USE & CARE, WARMING DRAWER                                               |                       |                 |                         |
|               | 140<br>141                                                                                                                                                                                                          | 034970<br>038260            | SERVICE, WOODSCREW, #6-18 X .750, PH, FLT, SS; PKG. 4  DRAWER SLIDE, LH, SOFT-CLOSE, UNDERMOUNT | Used after July 2020  |                 |                         |
|               | 142                                                                                                                                                                                                                 | 038261                      | DRAWER SLIDE, RH, SOFT-CLOSE, UNDERMOUNT                                                        | Used after July 2020  |                 |                         |
|               | 143                                                                                                                                                                                                                 | 045497                      | KIT, UPPER & LOWER BRACKETS, OVERLAY PANEL, KWD30-OV                                            |                       |                 |                         |
|               | 144<br>145                                                                                                                                                                                                          | 045489<br>045487            | SERVICE, KIT, FASTENERS, DRAWER FRONT, KWD30 KIT, ANTI-TIP, WARMING DRAWER, KWD30               |                       |                 |                         |
| buántiváloáv  | DFCDF-9H5FM<br>POVIÇUÔWT ÒPVÁT CEÝ Á Ó Á Ú Ò Ú Ü LI Ö WÂ O                                                                                                                                                          | ÖÖÜÖÜÜVWÞ                   | 50E   -20±K EEV -B0 EE K 0E.   oog                                                              | ΦÕÆU                  |                 | ÜÖXÜMÞ                  |
| HESTAN DESTAN | MACUÓNT Ó SVÁT CE ÁCONIÓUCUÓNÓ<br>MUDACESA Y CUYOT BAJÚA ÚCESUT O VO<br>MPUWA POÁY Ú GAVÓ SÁÚCE O MOSA<br>MPUWA POÁY Ú GAVÓ SÚCES O MACUÓNT Ó SVÁUÚÁ<br>MACUÓNTÓ SVÁUÚS Á Ú GAVÓ SÁÚCÚM<br>O MOYO SÁÚCÍM Ú VOSÁÚCÚM | OADA<br>JØÁ<br>OBPŸ<br>OÚVĖ | 99FJ-79žK5FA-B; '8F5K9F'<br>fPK8'\$Ł                                                            | ?K8'\$!@              | 99FJ <i>₹</i> 9 | ŮPÔÔVÁÐUÈ <b>ÁJ Ø</b> Á |