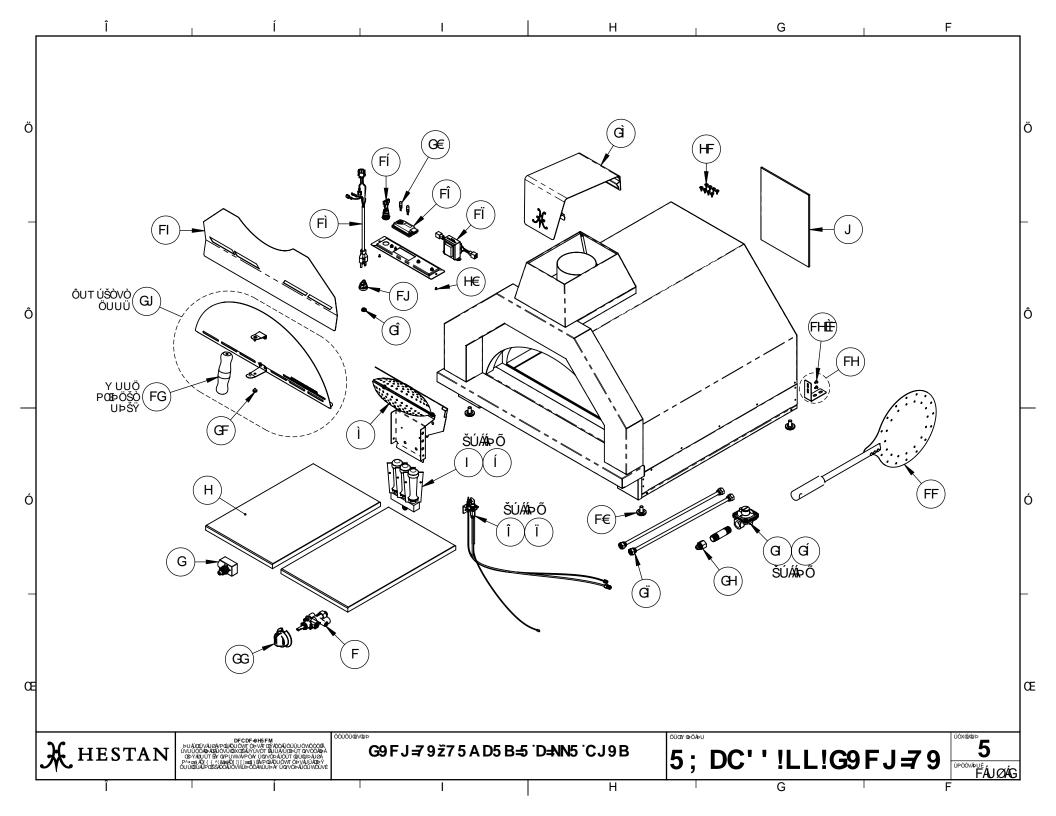

| BALLOON<br># | HESTAN<br>P/N | QTY.<br>REQ'D | DESCRIPTION                                                       | NOTES |
|--------------|---------------|---------------|-------------------------------------------------------------------|-------|
| 1            | 035212        | 1             | SERVICE - VALVE, SAFETY, CAMPANIA PIZZA OVEN, GV71-GM680I         |       |
| 2            | 035213        | 1             | SERVICE - MODULE, SPARK IGNITER, BATTERY-POWERED, GL11-009        |       |
| 3            | 035214        | 2             | SERVICE - DECK STONE, CAMPANIA PIZZA OVEN, CERAMIC                |       |
| 4            | 035266        | 1             | SERVICE, MANIFOLD/VENTURI ASSY LP, CAMPANIA PIZZA OVEN            |       |
| 5            | 035267        | 1             | SERVICE, MANIFOLD/VENTURI ASSY NG, CAMPANIA PIZZA OVEN            |       |
| 6            | 035268        | 1             | SERVICE, PILOT ASSY - LP, CAMPANIA PIZZA OVEN                     |       |
| 7            | 035269        | 1             | SERVICE, PILOT ASSY - NG, CAMPANIA PIZZA OVEN                     |       |
| 8            | 035270        | 1             | SERVICE, BURNER SET, CAMPANIA PIZZA OVEN                          |       |
| 9            | 035365        | 1             | MANUAL, USE & CARE, CAMPANIA PIZZA OVEN                           |       |
| 10           | 035839        | 1             | FOOT, LEVELING, 30mm DIAM X 26mm H, PLASTIC PAD (4 PCS)           |       |
| 11           | 035930        | 1             | PEEL, PIZZA, 26" LG.                                              |       |
| 12           | 035168        | 1             | HANDLE, WOOD, DOOR COVER, CAMPANIA PIZZA OVEN                     |       |
| 13           | 039081        | 2             | SERVICE, REAR MOUNTING BRACKET, CAMPANIA PIZZA OVEN               |       |
| 13.1         | 041261        | 1             | SERVICE, MS, M4-0.7 X 8mm, PH, TRUSS, SS, PKG. 4                  |       |
| 14           | 035413        | 1             | SHIELD, BURNER, CAMPANIA PIZZA OVEN                               |       |
| 15           | 020971        | 1             | SWITCH, PUSHBUTTON, 19mm, SPST, 5A, 250VAC                        |       |
| 16           | 006134        | 1             | LAMP, HALOGEN, 30 X 70mm, 20W BULB                                |       |
| 17           | 025777        | 1             | TRANSFORMER, 20VA, 120V TO 12V, CLASS 2                           |       |
| 18           | 036908        | 1             | WIRE HARNESS, LIGHTING, CAMPANIA PIZZA OVEN                       |       |
| 19           | 005862        | 1             | STRAIN RELIEF, SNAP-IN, 3/4" KNOCKOUT                             |       |
| 20           | 018142        | 1             | SERVICE, BULB, HALOGEN, G4 BI-PIN, 20W, PKG 2                     |       |
| 21           | 013934        | 1             | BUMPER, RUBBER, .50 DIAM. X .156 H                                |       |
| 22           | 035192        | 1             | KNOB ASSY., CAMPANIA PIZZA OVEN, 85%                              |       |
| 23           | 008053        | 1             | ADAPTER, 3/8" FLARE X 1/2" NPT FEMALE                             |       |
| 24           | 013940        | 1             | REGULATOR, STRAIGHT-THRU, 1/2"NPT, LP                             |       |
| 25           | 006239        | 1             | REGULATOR, STRAIGHT-THRU, 1/2"NPT, NG                             |       |
| 26           | 018557        | 1             | GROMMET, SPLIT, .41 ID, .512 PANEL HOLE                           |       |
| 27           | 041112        | 2             | HOSE, FLEX, 3/8 OD X 3/8 FEMALE FLARE X 3/8 FEMALE FLARE, SS, 30" |       |
| 28           | 035114        | 1             | CAP. FLUE, CAMPANIA PIZZA OVEN, WA                                |       |
| 29           | 035165        | 1             | ASSY., DOOR COVER, CAMPANIA PIZZA OVEN                            |       |
| 30           | 041263        | 1             | SERVICE, MS, M3-0.25 X 6mm, SOCKET, FLAT, SS, PKG. 2              |       |
| 31           | 041262        | 1             | SERVICE, SMS, #8 X .500, PH, WIDE-TRUSS, SELF-DRILL, SS, PKG. 8   |       |