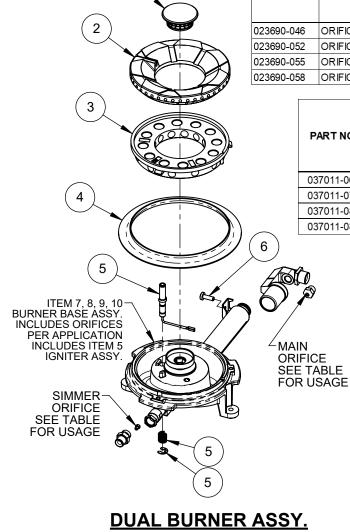

| ITEM NO. | PART NO. | DESCRIPTION                                     | QTY. |
|----------|----------|-------------------------------------------------|------|
| 1        | 026079   | MANIFOLD, INDOOR, 484 RANGETOP                  | 1    |
| 2.1      | 031680   | VALVE, DUAL FLOW, RESIDENTIAL INDOOR - NG       | 4    |
| 2.2      | 031681   | VALVE, DUAL FLOW, RESIDENTIAL INDOOR - LP       | 4    |
| 3        | 009279   | ELBOW, 1/2 NPT                                  | 1    |
| 4        | 002934   | ADAPTER, STRAIGHT, 1/2 NPT X 3/8" CC            | 1    |
| 5        | 018077   | CLAMP, GAS VALVE, RESIDENTIAL INDOOR            | 4    |
| 6        | 024259   | SERVICE, MS, M5 X 0.8 X 18, HEXHD, SS, PKG 5    | 1    |
| 7        | 021578-1 | HOSE KIT, DUAL FLOW, RESIDENTIAL INDOOR - FRONT | 2    |
| 8        | 021578-2 | HOSE KIT, DUAL FLOW, RESIDENTIAL INDOOR - REAR  | 2    |
| 9        | 024444   | SERVICE, GASKET, VALVE, SADDLE MOUNT, PKG 6     | 1    |

| PART NO.   | SIMMER ORIFICES                                |       | Z (MM) | STAMP | COLOR CODE | 15.5k<br>Dual Flow<br>BURNER |    | 23k<br>Dual Flow<br>BURNER |    |
|------------|------------------------------------------------|-------|--------|-------|------------|------------------------------|----|----------------------------|----|
|            |                                                |       |        |       |            | NG                           | LP | NG                         | LP |
| 023698-073 | ORIFICE, SIMMER, DUAL FLOW BURNER, INDOOR, #73 | 0.024 | 0.61   | V     | BLACK      | Х                            |    | Х                          |    |
| 023698-078 | ORIFICE, SIMMER, DUAL FLOW BURNER, INDOOR, #78 | 0.016 | 0.41   | Т     | RED        |                              | Х  |                            | Х  |

| PART NO.   | MAIN ORIFICES                                |       | Z (MM) | STAMP | COLOR CODE    | 15.5k<br>Dual Flow<br>BURNER |    | 23k<br>Dual Flow<br>BURNER |    |
|------------|----------------------------------------------|-------|--------|-------|---------------|------------------------------|----|----------------------------|----|
|            |                                              |       |        |       |               | NG                           | LP | NG                         | LP |
| 023690-046 | ORIFICE, MAIN, DUAL FLOW BURNER, INDOOR, #46 | 0.081 | 2.05   | -     | YELLOW, BLACK |                              |    | Х                          |    |
| 023690-052 | ORIFICE, MAIN, DUAL FLOW BURNER, INDOOR, #52 | 0.064 | 1.60   | -     | WHITE, BLACK  | Х                            |    |                            |    |
| 023690-055 | ORIFICE, MAIN, DUAL FLOW BURNER, INDOOR, #55 | 0.052 | 1.32   | -     | YELLOW, RED   |                              |    |                            | Х  |
| 023690-058 | ORIFICE, MAIN, DUAL FLOW BURNER, INDOOR, #58 | 0.042 | 1.07   | -     | WHITE, RED    |                              | Х  |                            |    |

| PART NO.   | VALVE ORIFICES (JETS)            | Z (IN) | Z (MM) | COLOR CODE<br>(COPRECI) | COLOR CODE<br>(ISPHORDING) | Dual Flow VALVE<br>Low Orifice |    |    | w VALVE<br>r Orifice |
|------------|----------------------------------|--------|--------|-------------------------|----------------------------|--------------------------------|----|----|----------------------|
|            |                                  |        |        |                         |                            | NG                             | LP | NG | LP                   |
| 037011-065 | KIT, ORIFICE, VALVE, INDOOR, #65 | 0.035  | 0.88   | -                       | BLACK                      | Х                              |    |    |                      |
| 037011-073 | KIT, ORIFICE, VALVE, INDOOR, #73 | 0.024  | 0.61   | -                       | RED                        |                                | Х  |    |                      |
| 037011-080 | KIT, ORIFICE, VALVE, INDOOR, #80 | 0.0135 | 0.34   | -                       | YELLOW                     |                                |    | Х  |                      |
| 037011-087 | KIT, ORIFICE, VALVE, INDOOR, #87 | 0.010  | 0.25   | -                       | WHITE                      |                                |    |    | Х                    |