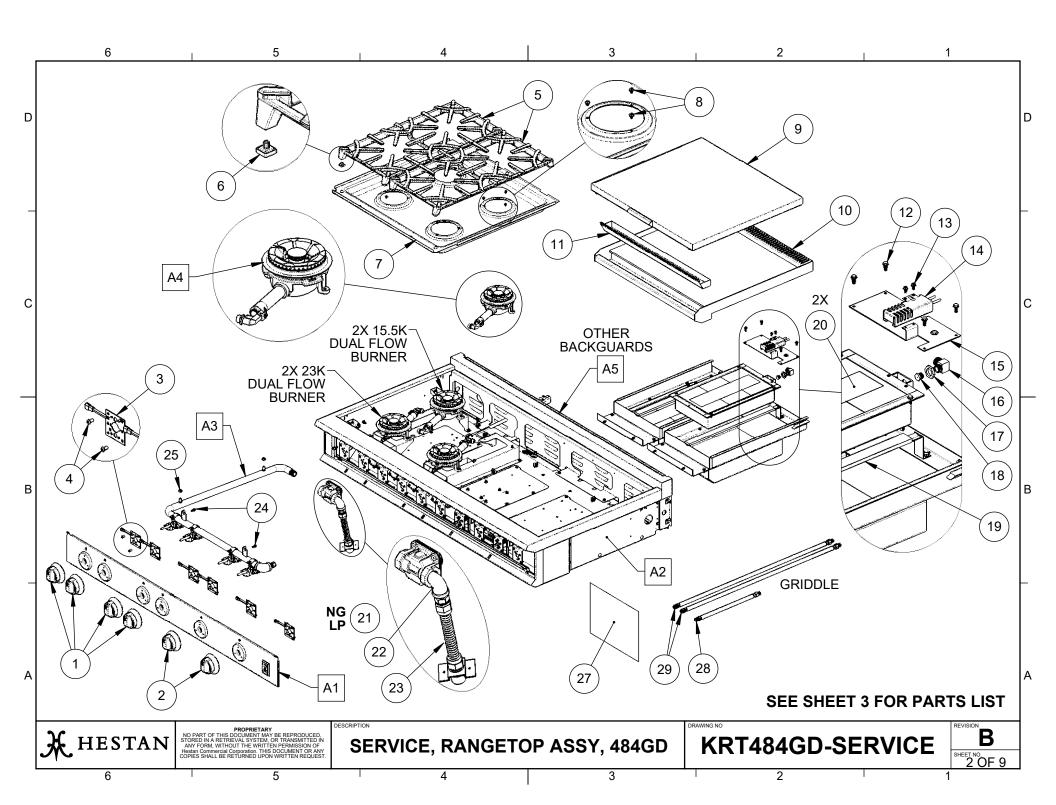

Last Revised: OCT. 19, 2021 ECO # 4097

|   | 1<br>2<br>3<br>4<br>5 | PART NUMBER<br>018170<br>027474 | DESCRIPTION                                                                    |              |                                                                                                                                                                                                                                                                                                                                                                                                                                                                                                                                                                                                                                                                                                                                                                                                                                                                                                                                                                                                                                                                                                                                                                                                                                                                                                                                                                                                                                                                                                                                                                                                                                                                                                                                                                                                                                                                                                                                                                                                                                                                                                                                |
|---|-----------------------|---------------------------------|--------------------------------------------------------------------------------|--------------|--------------------------------------------------------------------------------------------------------------------------------------------------------------------------------------------------------------------------------------------------------------------------------------------------------------------------------------------------------------------------------------------------------------------------------------------------------------------------------------------------------------------------------------------------------------------------------------------------------------------------------------------------------------------------------------------------------------------------------------------------------------------------------------------------------------------------------------------------------------------------------------------------------------------------------------------------------------------------------------------------------------------------------------------------------------------------------------------------------------------------------------------------------------------------------------------------------------------------------------------------------------------------------------------------------------------------------------------------------------------------------------------------------------------------------------------------------------------------------------------------------------------------------------------------------------------------------------------------------------------------------------------------------------------------------------------------------------------------------------------------------------------------------------------------------------------------------------------------------------------------------------------------------------------------------------------------------------------------------------------------------------------------------------------------------------------------------------------------------------------------------|
|   | 3<br>4                |                                 | KNOB ASSEMBLY, MAIN BURNER, RESIDENTIAL INDOOR                                 | <b>QTY</b> . |                                                                                                                                                                                                                                                                                                                                                                                                                                                                                                                                                                                                                                                                                                                                                                                                                                                                                                                                                                                                                                                                                                                                                                                                                                                                                                                                                                                                                                                                                                                                                                                                                                                                                                                                                                                                                                                                                                                                                                                                                                                                                                                                |
|   | 4                     | 02/4/4                          | KNOB ASSEMBLY, GRIDDLE TEMP, GAS, RESIDENTIAL INDOOR                           | 2            | 🛛 🔀 HESTAN                                                                                                                                                                                                                                                                                                                                                                                                                                                                                                                                                                                                                                                                                                                                                                                                                                                                                                                                                                                                                                                                                                                                                                                                                                                                                                                                                                                                                                                                                                                                                                                                                                                                                                                                                                                                                                                                                                                                                                                                                                                                                                                     |
|   | -                     | 017612                          | LED MODULE, KNOB LIGHTING                                                      | 6            |                                                                                                                                                                                                                                                                                                                                                                                                                                                                                                                                                                                                                                                                                                                                                                                                                                                                                                                                                                                                                                                                                                                                                                                                                                                                                                                                                                                                                                                                                                                                                                                                                                                                                                                                                                                                                                                                                                                                                                                                                                                                                                                                |
|   | 5                     | 011857                          | SERVICE, MS, 8-32 X .375, PH, PAN, SS, PKG 6                                   | 1            | All warranty and non-warranty repairs should be performed by qualified service                                                                                                                                                                                                                                                                                                                                                                                                                                                                                                                                                                                                                                                                                                                                                                                                                                                                                                                                                                                                                                                                                                                                                                                                                                                                                                                                                                                                                                                                                                                                                                                                                                                                                                                                                                                                                                                                                                                                                                                                                                                 |
|   | 5                     | 018251                          | GRATE ASSEMBLY, DUAL, RESIDENTIAL INDOOR                                       | 2            | personnel. To locate an authorized service<br>agent, contact your Hestan dealer, local                                                                                                                                                                                                                                                                                                                                                                                                                                                                                                                                                                                                                                                                                                                                                                                                                                                                                                                                                                                                                                                                                                                                                                                                                                                                                                                                                                                                                                                                                                                                                                                                                                                                                                                                                                                                                                                                                                                                                                                                                                         |
|   | 6                     | 025945                          | SERVICE, GRATE, FOOTPAD, PKG 4                                                 | 1            | representative, or the manufacturer.<br>Before you call, please have the model number                                                                                                                                                                                                                                                                                                                                                                                                                                                                                                                                                                                                                                                                                                                                                                                                                                                                                                                                                                                                                                                                                                                                                                                                                                                                                                                                                                                                                                                                                                                                                                                                                                                                                                                                                                                                                                                                                                                                                                                                                                          |
| i | 7                     | 018180                          | DRIP PAN, 244 RANGETOP                                                         | 1            | and serial number information ready.<br>Hestan Commercial Corp.                                                                                                                                                                                                                                                                                                                                                                                                                                                                                                                                                                                                                                                                                                                                                                                                                                                                                                                                                                                                                                                                                                                                                                                                                                                                                                                                                                                                                                                                                                                                                                                                                                                                                                                                                                                                                                                                                                                                                                                                                                                                |
|   | 8                     | 024305                          | SERVICE, MS, M4 X 5MM, PH, PAN, SS, PKG 6                                      | 1            | (888) 905-7463                                                                                                                                                                                                                                                                                                                                                                                                                                                                                                                                                                                                                                                                                                                                                                                                                                                                                                                                                                                                                                                                                                                                                                                                                                                                                                                                                                                                                                                                                                                                                                                                                                                                                                                                                                                                                                                                                                                                                                                                                                                                                                                 |
|   | 9                     | 027993                          | COVER, GRIDDLE, ASSY, RESIDENTIAL INDOOR - 24                                  | 1            |                                                                                                                                                                                                                                                                                                                                                                                                                                                                                                                                                                                                                                                                                                                                                                                                                                                                                                                                                                                                                                                                                                                                                                                                                                                                                                                                                                                                                                                                                                                                                                                                                                                                                                                                                                                                                                                                                                                                                                                                                                                                                                                                |
|   | 10                    | 018754                          | GRIDDLE PLATE, RESIDENTIAL INDOOR, WA - 24                                     | 1            |                                                                                                                                                                                                                                                                                                                                                                                                                                                                                                                                                                                                                                                                                                                                                                                                                                                                                                                                                                                                                                                                                                                                                                                                                                                                                                                                                                                                                                                                                                                                                                                                                                                                                                                                                                                                                                                                                                                                                                                                                                                                                                                                |
|   | 11                    | 027017-BK                       | GREASE TRAY, GRIDDLE, 24, RESIDENTIAL INDOOR, TEFLON COATED                    | 1            |                                                                                                                                                                                                                                                                                                                                                                                                                                                                                                                                                                                                                                                                                                                                                                                                                                                                                                                                                                                                                                                                                                                                                                                                                                                                                                                                                                                                                                                                                                                                                                                                                                                                                                                                                                                                                                                                                                                                                                                                                                                                                                                                |
|   | 12                    | 024263                          | SERVICE, SMS, #10-24 X .50, HEXWSH, TYPE F, SS, PKG 10                         | 1            |                                                                                                                                                                                                                                                                                                                                                                                                                                                                                                                                                                                                                                                                                                                                                                                                                                                                                                                                                                                                                                                                                                                                                                                                                                                                                                                                                                                                                                                                                                                                                                                                                                                                                                                                                                                                                                                                                                                                                                                                                                                                                                                                |
|   | 13                    | 032596                          | SERVICE, SMS, #8 X 3/8, SLOT, HEXWSH, SS, PKG 6                                | 1            |                                                                                                                                                                                                                                                                                                                                                                                                                                                                                                                                                                                                                                                                                                                                                                                                                                                                                                                                                                                                                                                                                                                                                                                                                                                                                                                                                                                                                                                                                                                                                                                                                                                                                                                                                                                                                                                                                                                                                                                                                                                                                                                                |
|   | 14                    | 025100                          | IGNITER, HOT SURFACE, 3.2 TO 3.6 AMP                                           | 2            |                                                                                                                                                                                                                                                                                                                                                                                                                                                                                                                                                                                                                                                                                                                                                                                                                                                                                                                                                                                                                                                                                                                                                                                                                                                                                                                                                                                                                                                                                                                                                                                                                                                                                                                                                                                                                                                                                                                                                                                                                                                                                                                                |
|   | 15                    | 026849                          | COVER, TRAY, BURNER, INDOOR RESIDENTIAL                                        | 2            |                                                                                                                                                                                                                                                                                                                                                                                                                                                                                                                                                                                                                                                                                                                                                                                                                                                                                                                                                                                                                                                                                                                                                                                                                                                                                                                                                                                                                                                                                                                                                                                                                                                                                                                                                                                                                                                                                                                                                                                                                                                                                                                                |
|   | 16                    | 002513                          | ELBOW, ORIFICE, IR BURNER                                                      | 2            |                                                                                                                                                                                                                                                                                                                                                                                                                                                                                                                                                                                                                                                                                                                                                                                                                                                                                                                                                                                                                                                                                                                                                                                                                                                                                                                                                                                                                                                                                                                                                                                                                                                                                                                                                                                                                                                                                                                                                                                                                                                                                                                                |
|   | 17                    | 008280                          | NUT, PANEL, 3/8" NPS                                                           | 2            |                                                                                                                                                                                                                                                                                                                                                                                                                                                                                                                                                                                                                                                                                                                                                                                                                                                                                                                                                                                                                                                                                                                                                                                                                                                                                                                                                                                                                                                                                                                                                                                                                                                                                                                                                                                                                                                                                                                                                                                                                                                                                                                                |
|   | 18                    | 002865-050                      | ORIFICE, SPUD, #50 - NG                                                        | 2            |                                                                                                                                                                                                                                                                                                                                                                                                                                                                                                                                                                                                                                                                                                                                                                                                                                                                                                                                                                                                                                                                                                                                                                                                                                                                                                                                                                                                                                                                                                                                                                                                                                                                                                                                                                                                                                                                                                                                                                                                                                                                                                                                |
|   | 10                    | 002865-056                      | ORIFICE, SPUD, #56 - LP                                                        | 2            |                                                                                                                                                                                                                                                                                                                                                                                                                                                                                                                                                                                                                                                                                                                                                                                                                                                                                                                                                                                                                                                                                                                                                                                                                                                                                                                                                                                                                                                                                                                                                                                                                                                                                                                                                                                                                                                                                                                                                                                                                                                                                                                                |
|   | 19                    | 027496                          | FRONT, FIREBOX, GRIDDLE, WA                                                    | 2            |                                                                                                                                                                                                                                                                                                                                                                                                                                                                                                                                                                                                                                                                                                                                                                                                                                                                                                                                                                                                                                                                                                                                                                                                                                                                                                                                                                                                                                                                                                                                                                                                                                                                                                                                                                                                                                                                                                                                                                                                                                                                                                                                |
|   | 20                    | 026719                          | BURNER, INFRARED, GRIDDLE, RESIDENTIAL INDOOR                                  | 2            |                                                                                                                                                                                                                                                                                                                                                                                                                                                                                                                                                                                                                                                                                                                                                                                                                                                                                                                                                                                                                                                                                                                                                                                                                                                                                                                                                                                                                                                                                                                                                                                                                                                                                                                                                                                                                                                                                                                                                                                                                                                                                                                                |
|   | 21                    | 018882                          | REGULATOR, STRAIGHT-THRU, 1/2"NPT, CONVERTIBLE, DD-RV48<br>(5"/10"w.c.)        | 1            |                                                                                                                                                                                                                                                                                                                                                                                                                                                                                                                                                                                                                                                                                                                                                                                                                                                                                                                                                                                                                                                                                                                                                                                                                                                                                                                                                                                                                                                                                                                                                                                                                                                                                                                                                                                                                                                                                                                                                                                                                                                                                                                                |
|   | 21                    | 021649                          | REGULATOR, STRAIGHT-THRU, 1/2"NPT, CONVERTIBLE, DD-RV48, 5/10, CONVERTED TO LP | 1            | ~                                                                                                                                                                                                                                                                                                                                                                                                                                                                                                                                                                                                                                                                                                                                                                                                                                                                                                                                                                                                                                                                                                                                                                                                                                                                                                                                                                                                                                                                                                                                                                                                                                                                                                                                                                                                                                                                                                                                                                                                                                                                                                                              |
|   | 22                    | 007508                          | ELBOW, 1/2 FNPT X 1/2 MNPT, 90 DEG                                             | 1            |                                                                                                                                                                                                                                                                                                                                                                                                                                                                                                                                                                                                                                                                                                                                                                                                                                                                                                                                                                                                                                                                                                                                                                                                                                                                                                                                                                                                                                                                                                                                                                                                                                                                                                                                                                                                                                                                                                                                                                                                                                                                                                                                |
|   | 23                    | 020677                          | HOSE, FLEX, 5/80D X 1/2MIP X 3/4MIP W/ BRACKET, 8"                             | 1            |                                                                                                                                                                                                                                                                                                                                                                                                                                                                                                                                                                                                                                                                                                                                                                                                                                                                                                                                                                                                                                                                                                                                                                                                                                                                                                                                                                                                                                                                                                                                                                                                                                                                                                                                                                                                                                                                                                                                                                                                                                                                                                                                |
|   | 24                    | 024260                          | SERVICE, MS, 10-24 X 1/2, HEX HD W/ LOCK WASHER, ZN, PKG 10                    | 1            |                                                                                                                                                                                                                                                                                                                                                                                                                                                                                                                                                                                                                                                                                                                                                                                                                                                                                                                                                                                                                                                                                                                                                                                                                                                                                                                                                                                                                                                                                                                                                                                                                                                                                                                                                                                                                                                                                                                                                                                                                                                                                                                                |
|   | 25                    | 011715                          | SERVICE, NUT, KEPS, 1/4-20, ZN, PKG 4                                          | 1            | a the second sec |
|   | *26                   | 036155-XX                       | SERVICE, ASSY, CONTROL PANEL INSERT, 484GD RANGETOP                            | 1            | Je Barris                                                                                                                                                                                                                                                                                                                                                                                                                                                                                                                                                                                                                                                                                                                                                                                                                                                                                                                                                                                                                                                                                                                                                                                                                                                                                                                                                                                                                                                                                                                                                                                                                                                                                                                                                                                                                                                                                                                                                                                                                                                                                                                      |
|   | 27                    | 024628                          | WIRING DIAGRAM, 484GD RANGETOP                                                 | 1            |                                                                                                                                                                                                                                                                                                                                                                                                                                                                                                                                                                                                                                                                                                                                                                                                                                                                                                                                                                                                                                                                                                                                                                                                                                                                                                                                                                                                                                                                                                                                                                                                                                                                                                                                                                                                                                                                                                                                                                                                                                                                                                                                |
|   | 28                    | 035090-012                      | SERVICE, HOSE, FLEX, 3/8 OD, F-M, NUT/FERRULE TO LOXIT - 12"                   | 1            |                                                                                                                                                                                                                                                                                                                                                                                                                                                                                                                                                                                                                                                                                                                                                                                                                                                                                                                                                                                                                                                                                                                                                                                                                                                                                                                                                                                                                                                                                                                                                                                                                                                                                                                                                                                                                                                                                                                                                                                                                                                                                                                                |
|   | 29                    | 035090-030                      | SERVICE, HOSE, FLEX, 3/8 OD, F-M, NUT/FERRULE TO LOXIT - 30"                   | 2            |                                                                                                                                                                                                                                                                                                                                                                                                                                                                                                                                                                                                                                                                                                                                                                                                                                                                                                                                                                                                                                                                                                                                                                                                                                                                                                                                                                                                                                                                                                                                                                                                                                                                                                                                                                                                                                                                                                                                                                                                                                                                                                                                |