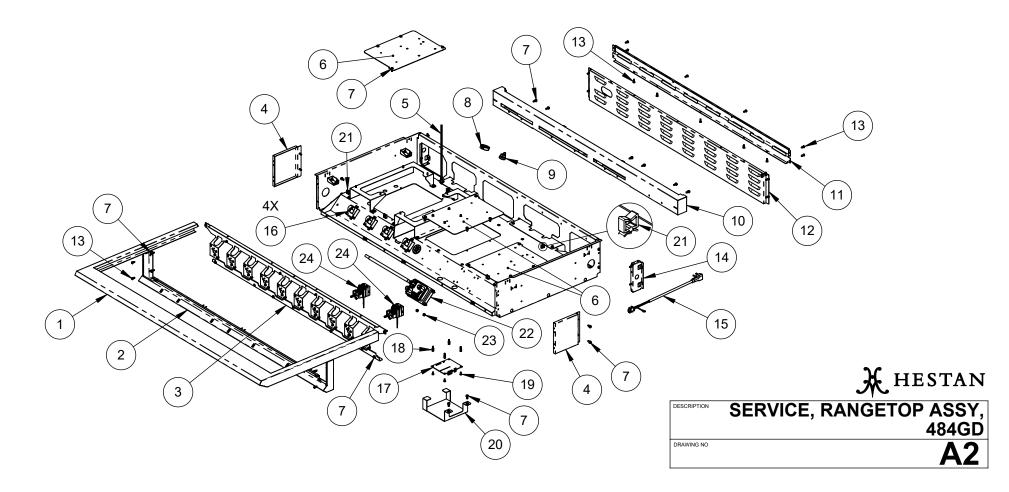

DESCRIPTION

DRAWING NO

SERVICE, ASSY, CONTROL PANEL INSERT, 484GD RANGETOP A1 REF. 036155

| ITEM NO. | PART NO. | DESCRIPTION                                                 | QTY. |
|----------|----------|-------------------------------------------------------------|------|
| 1        | 019464   | BULLNOSE, RANGETOP, WA - 48                                 | 1    |
| 2        | 019468-3 | CONTROL PANEL, CHIN, ASSY - 484                             | 1    |
| 3        | 023359   | CROSSMEMBER, FRONT, FRAME, RANGETOP - 48                    | 1    |
| 4        | 019608   | COVER, SIDE, RANGETOP, RESIDENTIAL INDOOR                   | 2    |
| 5        | 024522   | HARNESS, WIRE, RANGETOP/RANGE, 484GD                        | 1    |
| 6        | 019412   | COVER, OVEN ACCESS, RANGETOP                                | 3    |
| 7        | 024263   | SERVICE, SMS, #10-24 X .50, HEXWSH, TYPE F, SS, PKG 10      | 1    |
| 8        | 018393   | SNAP BUSHING, 1.06" MAX ID, BLACK                           | 2    |
| 9        | 005862   | STRAIN RELIEF, SNAP-IN, 3/4" KNOCKOUT                       | 1    |
| 10       | 033019   | RISER, ISLAND, INNER SIDE MOUNT,<br>RESIDENTIAL INDOOR - 48 | 1    |
| 11       | 019728   | COVER, RISER, ISLAND, RESIDENTIAL INDOOR<br>- 48            | 1    |
| 12       | 019734   | REAR COVER, 48" RANGETOP                                    | 1    |

| 13 | 010242   | SERVICE, SMS, #10-24 X 1/2, PH, PAN, TYPE F,<br>SS, PKG 10 | 1 |
|----|----------|------------------------------------------------------------|---|
| 14 | 032936   | BRACKET, MOUNTING, RISER, REAR ACCESS, RANGETOP            | 2 |
| 15 | 019868   | CORD, POWER, 4 FT, 3/14 AWG, SJTW                          | 1 |
| 16 | 032028   | MODULE, RE-IGNITER, SINGLE POINT, RI 120F-<br>1, 120V, 3mA | 4 |
| 17 | 019678   | LED DRIVER / ISOLATOR BOARD                                | 1 |
| 18 | 024507   | SERVICE, STANDOFF, MALE-FEMALE, 1/2"L, #8-<br>32, PKG. 4   | 1 |
| 19 | 011857   | SERVICE, MS, 8-32 X .375, PH, PAN, SS, PKG 6               | 1 |
| 20 | 020762   | GUARD, ISOLATOR BOARD                                      | 1 |
| 21 | 033830   | SERVICE, CABLE HOLDER, PUSH IN, 3/8"<br>DIAMETER, PKG. 6   | 1 |
| 22 | 028057   | GAS ASSY, GRIDDLE, 24                                      | 1 |
| 23 | 011711   | SERVICE, NUT, KEPS, #8-32, SS, PKG 6                       | 1 |
| 24 | 019530-S | SERVICE, THERMOSTAT ASSEMBLY, GRIDDLE, RESIDENTIAL INDOOR  | 2 |