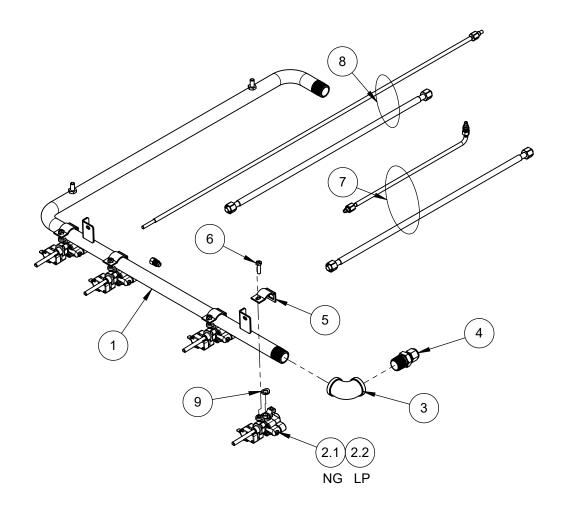

| ITEM NO. | PART NO. | DESCRIPTION                                     | QTY. |
|----------|----------|-------------------------------------------------|------|
| 1        | 026079   | MANIFOLD, INDOOR, 484 RANGETOP                  | 1    |
| 2.1      | 031680   | VALVE, DUAL FLOW, RESIDENTIAL INDOOR - NG       | 4    |
| 2.2      | 031681   | VALVE, DUAL FLOW, RESIDENTIAL INDOOR - LP       | 4    |
| 3        | 009279   | ELBOW, 1/2 NPT                                  | 1    |
| 4        | 002934   | ADAPTER, STRAIGHT, 1/2 NPT X 3/8" CC            | 1    |
| 5        | 018077   | CLAMP, GAS VALVE, RESIDENTIAL INDOOR            | 4    |
| 6        | 024259   | SERVICE, MS, M5 X 0.8 X 18, HEXHD, SS, PKG 5    | 1    |
| 7        | 021578-1 | HOSE KIT, DUAL FLOW, RESIDENTIAL INDOOR - FRONT | 2    |
| 8        | 021578-2 | HOSE KIT, DUAL FLOW, RESIDENTIAL INDOOR - REAR  | 2    |
| 9        | 024444   | SERVICE, GASKET, VALVE, SADDLE MOUNT, PKG 6     | 1    |