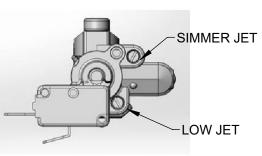

| PART NO.   | VALVE ORIFICES (JETS)            | Z (IN) | Z (MM) | COLOR CODE<br>(COPRECI) | COLOR CODE<br>(ISPHORDING) | Dual Flow VALVE<br>Low Orifice |    |    | w VALVE<br>r Orifice |
|------------|----------------------------------|--------|--------|-------------------------|----------------------------|--------------------------------|----|----|----------------------|
|            |                                  |        |        |                         |                            | NG                             | LP | NG | LP                   |
| 037011-065 | KIT, ORIFICE, VALVE, INDOOR, #65 | 0.035  | 0.88   | -                       | BLACK                      | Х                              |    |    |                      |
| 037011-073 | KIT, ORIFICE, VALVE, INDOOR, #73 | 0.024  | 0.61   | -                       | RED                        |                                | Х  |    |                      |
| 037011-080 | KIT, ORIFICE, VALVE, INDOOR, #80 | 0.0135 | 0.34   | -                       | YELLOW                     |                                |    | Х  |                      |
| 037011-087 | KIT, ORIFICE, VALVE, INDOOR, #87 | 0.010  | 0.25   | -                       | WHITE                      |                                |    |    | Х                    |