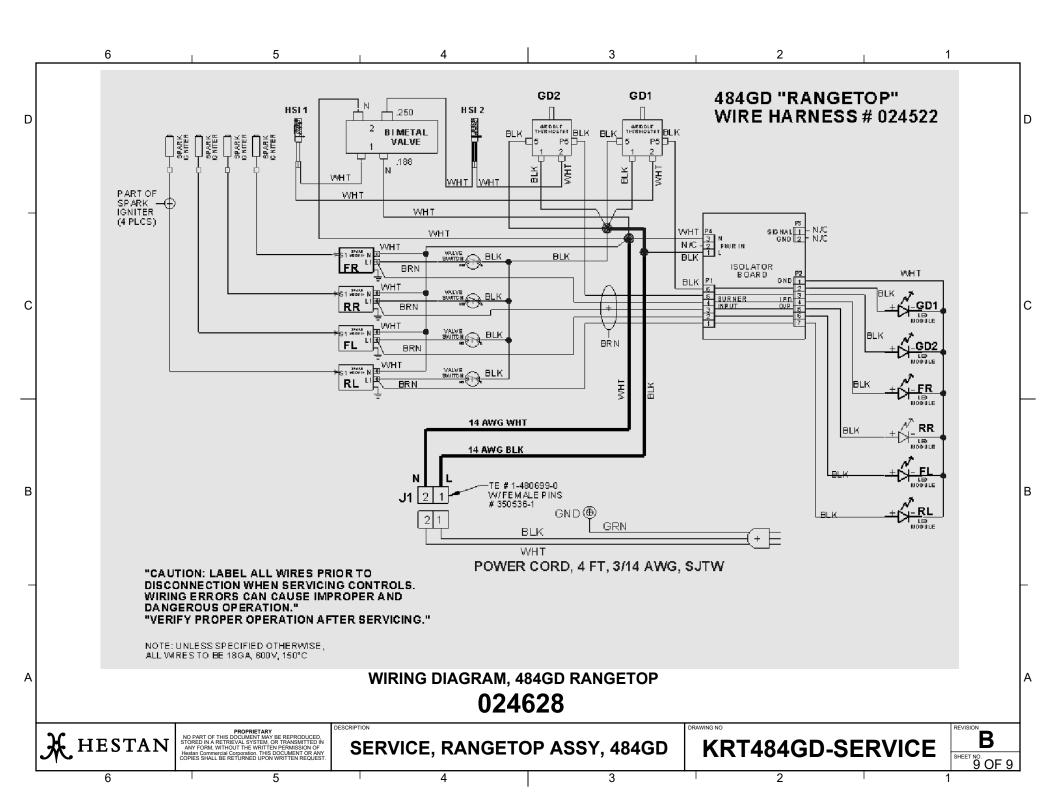

DESCRIPTION

DRAWING NO

SERVICE, ASSY, CONTROL PANEL INSERT, 484GD RANGETOP A1 REF. 036155

| ITEM NO. | PART NO. | DESCRIPTION                                                 | QTY. |
|----------|----------|-------------------------------------------------------------|------|
| 1        | 019464   | BULLNOSE, RANGETOP, WA - 48                                 | 1    |
| 2        | 019468-3 | CONTROL PANEL, CHIN, ASSY - 484                             | 1    |
| 3        | 023359   | CROSSMEMBER, FRONT, FRAME, RANGETOP - 48                    | 1    |
| 4        | 019608   | COVER, SIDE, RANGETOP, RESIDENTIAL INDOOR                   | 2    |
| 5        | 024522   | HARNESS, WIRE, RANGETOP/RANGE, 484GD                        | 1    |
| 6        | 019412   | COVER, OVEN ACCESS, RANGETOP                                | 3    |
| 7        | 024263   | SERVICE, SMS, #10-24 X .50, HEXWSH, TYPE F, SS, PKG 10      | 1    |
| 8        | 018393   | SNAP BUSHING, 1.06" MAX ID, BLACK                           | 2    |
| 9        | 005862   | STRAIN RELIEF, SNAP-IN, 3/4" KNOCKOUT                       | 1    |
| 10       | 033019   | RISER, ISLAND, INNER SIDE MOUNT,<br>RESIDENTIAL INDOOR - 48 | 1    |
| 11       | 019728   | COVER, RISER, ISLAND, RESIDENTIAL INDOOR<br>- 48            | 1    |
| 12       | 019734   | REAR COVER, 48" RANGETOP                                    | 1    |