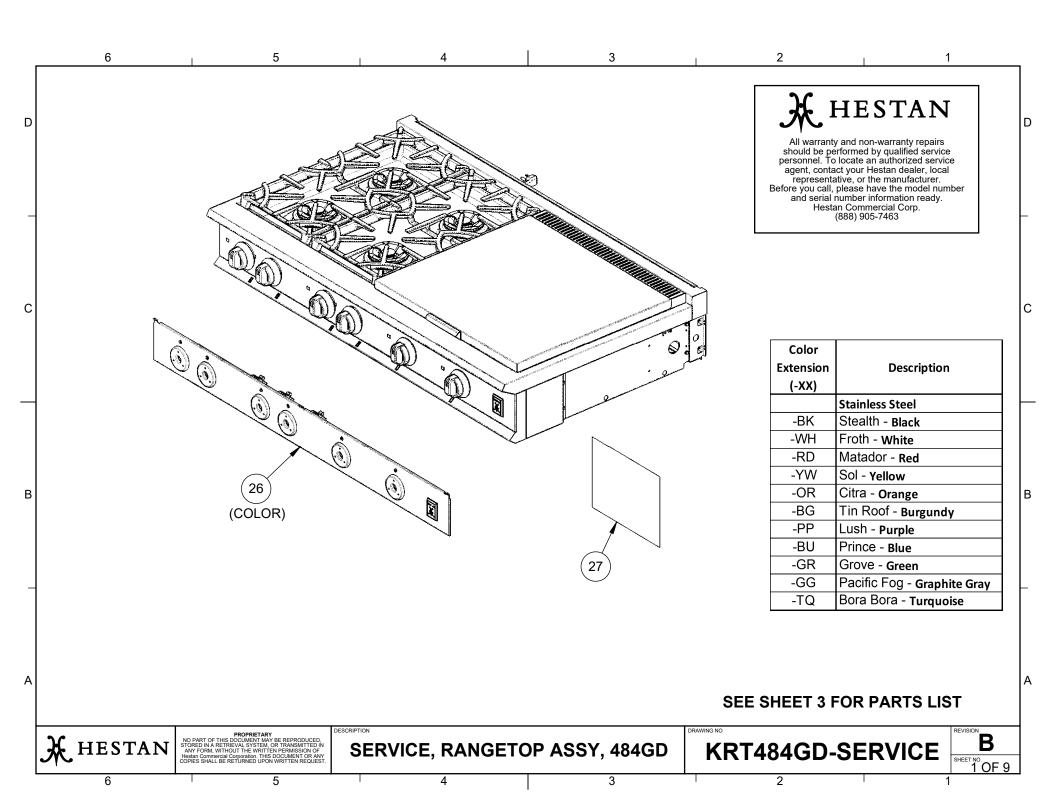

## Professional Rangetop w/ 24" Griddle KRT484GD Parts List

Hestan Commercial Corporation 3375 E. La Palma Ave. Anaheim, CA 92806 (888)905-7463 RETAIN THIS FOR FUTURE REFERENCE

©2020 Hestan Commercial Corporation P/N: KRT484GD-SERVICE REV B

Last Revised: OCT. 19, 2021 ECO # 4097

|   | 1<br>2<br>3<br>4<br>5 | PART NUMBER<br>018170<br>027474 | DESCRIPTION                                                                    |              |                                                                                                                                                                                                                                                                                                                                                                                                                                                                                                                                                                                                                                                                                                                                                                                                                                                                                                                                                                                                                                                                                                                                                                                                                                                                                                                                                                                                                                                                                                                                                                                                                                                                                                                                                                                                                                                                                                                                                                                                                                                                                                                                |
|---|-----------------------|---------------------------------|--------------------------------------------------------------------------------|--------------|--------------------------------------------------------------------------------------------------------------------------------------------------------------------------------------------------------------------------------------------------------------------------------------------------------------------------------------------------------------------------------------------------------------------------------------------------------------------------------------------------------------------------------------------------------------------------------------------------------------------------------------------------------------------------------------------------------------------------------------------------------------------------------------------------------------------------------------------------------------------------------------------------------------------------------------------------------------------------------------------------------------------------------------------------------------------------------------------------------------------------------------------------------------------------------------------------------------------------------------------------------------------------------------------------------------------------------------------------------------------------------------------------------------------------------------------------------------------------------------------------------------------------------------------------------------------------------------------------------------------------------------------------------------------------------------------------------------------------------------------------------------------------------------------------------------------------------------------------------------------------------------------------------------------------------------------------------------------------------------------------------------------------------------------------------------------------------------------------------------------------------|
|   | 3<br>4                |                                 | KNOB ASSEMBLY, MAIN BURNER, RESIDENTIAL INDOOR                                 | <b>QTY</b> . |                                                                                                                                                                                                                                                                                                                                                                                                                                                                                                                                                                                                                                                                                                                                                                                                                                                                                                                                                                                                                                                                                                                                                                                                                                                                                                                                                                                                                                                                                                                                                                                                                                                                                                                                                                                                                                                                                                                                                                                                                                                                                                                                |
|   | 4                     | 02/4/4                          | KNOB ASSEMBLY, GRIDDLE TEMP, GAS, RESIDENTIAL INDOOR                           | 2            | 🛛 🔀 HESTAN                                                                                                                                                                                                                                                                                                                                                                                                                                                                                                                                                                                                                                                                                                                                                                                                                                                                                                                                                                                                                                                                                                                                                                                                                                                                                                                                                                                                                                                                                                                                                                                                                                                                                                                                                                                                                                                                                                                                                                                                                                                                                                                     |
|   | -                     | 017612                          | LED MODULE, KNOB LIGHTING                                                      | 6            |                                                                                                                                                                                                                                                                                                                                                                                                                                                                                                                                                                                                                                                                                                                                                                                                                                                                                                                                                                                                                                                                                                                                                                                                                                                                                                                                                                                                                                                                                                                                                                                                                                                                                                                                                                                                                                                                                                                                                                                                                                                                                                                                |
|   | 5                     | 011857                          | SERVICE, MS, 8-32 X .375, PH, PAN, SS, PKG 6                                   | 1            | All warranty and non-warranty repairs should be performed by qualified service                                                                                                                                                                                                                                                                                                                                                                                                                                                                                                                                                                                                                                                                                                                                                                                                                                                                                                                                                                                                                                                                                                                                                                                                                                                                                                                                                                                                                                                                                                                                                                                                                                                                                                                                                                                                                                                                                                                                                                                                                                                 |
|   | 5                     | 018251                          | GRATE ASSEMBLY, DUAL, RESIDENTIAL INDOOR                                       | 2            | personnel. To locate an authorized service<br>agent, contact your Hestan dealer, local                                                                                                                                                                                                                                                                                                                                                                                                                                                                                                                                                                                                                                                                                                                                                                                                                                                                                                                                                                                                                                                                                                                                                                                                                                                                                                                                                                                                                                                                                                                                                                                                                                                                                                                                                                                                                                                                                                                                                                                                                                         |
|   | 6                     | 025945                          | SERVICE, GRATE, FOOTPAD, PKG 4                                                 | 1            | representative, or the manufacturer.<br>Before you call, please have the model number                                                                                                                                                                                                                                                                                                                                                                                                                                                                                                                                                                                                                                                                                                                                                                                                                                                                                                                                                                                                                                                                                                                                                                                                                                                                                                                                                                                                                                                                                                                                                                                                                                                                                                                                                                                                                                                                                                                                                                                                                                          |
| i | 7                     | 018180                          | DRIP PAN, 244 RANGETOP                                                         | 1            | and serial number information ready.<br>Hestan Commercial Corp.                                                                                                                                                                                                                                                                                                                                                                                                                                                                                                                                                                                                                                                                                                                                                                                                                                                                                                                                                                                                                                                                                                                                                                                                                                                                                                                                                                                                                                                                                                                                                                                                                                                                                                                                                                                                                                                                                                                                                                                                                                                                |
|   | 8                     | 024305                          | SERVICE, MS, M4 X 5MM, PH, PAN, SS, PKG 6                                      | 1            | (888) 905-7463                                                                                                                                                                                                                                                                                                                                                                                                                                                                                                                                                                                                                                                                                                                                                                                                                                                                                                                                                                                                                                                                                                                                                                                                                                                                                                                                                                                                                                                                                                                                                                                                                                                                                                                                                                                                                                                                                                                                                                                                                                                                                                                 |
|   | 9                     | 027993                          | COVER, GRIDDLE, ASSY, RESIDENTIAL INDOOR - 24                                  | 1            |                                                                                                                                                                                                                                                                                                                                                                                                                                                                                                                                                                                                                                                                                                                                                                                                                                                                                                                                                                                                                                                                                                                                                                                                                                                                                                                                                                                                                                                                                                                                                                                                                                                                                                                                                                                                                                                                                                                                                                                                                                                                                                                                |
|   | 10                    | 018754                          | GRIDDLE PLATE, RESIDENTIAL INDOOR, WA - 24                                     | 1            |                                                                                                                                                                                                                                                                                                                                                                                                                                                                                                                                                                                                                                                                                                                                                                                                                                                                                                                                                                                                                                                                                                                                                                                                                                                                                                                                                                                                                                                                                                                                                                                                                                                                                                                                                                                                                                                                                                                                                                                                                                                                                                                                |
|   | 11                    | 027017-BK                       | GREASE TRAY, GRIDDLE, 24, RESIDENTIAL INDOOR, TEFLON COATED                    | 1            |                                                                                                                                                                                                                                                                                                                                                                                                                                                                                                                                                                                                                                                                                                                                                                                                                                                                                                                                                                                                                                                                                                                                                                                                                                                                                                                                                                                                                                                                                                                                                                                                                                                                                                                                                                                                                                                                                                                                                                                                                                                                                                                                |
|   | 12                    | 024263                          | SERVICE, SMS, #10-24 X .50, HEXWSH, TYPE F, SS, PKG 10                         | 1            |                                                                                                                                                                                                                                                                                                                                                                                                                                                                                                                                                                                                                                                                                                                                                                                                                                                                                                                                                                                                                                                                                                                                                                                                                                                                                                                                                                                                                                                                                                                                                                                                                                                                                                                                                                                                                                                                                                                                                                                                                                                                                                                                |
|   | 13                    | 032596                          | SERVICE, SMS, #8 X 3/8, SLOT, HEXWSH, SS, PKG 6                                | 1            |                                                                                                                                                                                                                                                                                                                                                                                                                                                                                                                                                                                                                                                                                                                                                                                                                                                                                                                                                                                                                                                                                                                                                                                                                                                                                                                                                                                                                                                                                                                                                                                                                                                                                                                                                                                                                                                                                                                                                                                                                                                                                                                                |
|   | 14                    | 025100                          | IGNITER, HOT SURFACE, 3.2 TO 3.6 AMP                                           | 2            |                                                                                                                                                                                                                                                                                                                                                                                                                                                                                                                                                                                                                                                                                                                                                                                                                                                                                                                                                                                                                                                                                                                                                                                                                                                                                                                                                                                                                                                                                                                                                                                                                                                                                                                                                                                                                                                                                                                                                                                                                                                                                                                                |
|   | 15                    | 026849                          | COVER, TRAY, BURNER, INDOOR RESIDENTIAL                                        | 2            |                                                                                                                                                                                                                                                                                                                                                                                                                                                                                                                                                                                                                                                                                                                                                                                                                                                                                                                                                                                                                                                                                                                                                                                                                                                                                                                                                                                                                                                                                                                                                                                                                                                                                                                                                                                                                                                                                                                                                                                                                                                                                                                                |
|   | 16                    | 002513                          | ELBOW, ORIFICE, IR BURNER                                                      | 2            |                                                                                                                                                                                                                                                                                                                                                                                                                                                                                                                                                                                                                                                                                                                                                                                                                                                                                                                                                                                                                                                                                                                                                                                                                                                                                                                                                                                                                                                                                                                                                                                                                                                                                                                                                                                                                                                                                                                                                                                                                                                                                                                                |
|   | 17                    | 008280                          | NUT, PANEL, 3/8" NPS                                                           | 2            |                                                                                                                                                                                                                                                                                                                                                                                                                                                                                                                                                                                                                                                                                                                                                                                                                                                                                                                                                                                                                                                                                                                                                                                                                                                                                                                                                                                                                                                                                                                                                                                                                                                                                                                                                                                                                                                                                                                                                                                                                                                                                                                                |
|   | 18                    | 002865-050                      | ORIFICE, SPUD, #50 - NG                                                        | 2            |                                                                                                                                                                                                                                                                                                                                                                                                                                                                                                                                                                                                                                                                                                                                                                                                                                                                                                                                                                                                                                                                                                                                                                                                                                                                                                                                                                                                                                                                                                                                                                                                                                                                                                                                                                                                                                                                                                                                                                                                                                                                                                                                |
|   | 10                    | 002865-056                      | ORIFICE, SPUD, #56 - LP                                                        | 2            |                                                                                                                                                                                                                                                                                                                                                                                                                                                                                                                                                                                                                                                                                                                                                                                                                                                                                                                                                                                                                                                                                                                                                                                                                                                                                                                                                                                                                                                                                                                                                                                                                                                                                                                                                                                                                                                                                                                                                                                                                                                                                                                                |
|   | 19                    | 027496                          | FRONT, FIREBOX, GRIDDLE, WA                                                    | 2            |                                                                                                                                                                                                                                                                                                                                                                                                                                                                                                                                                                                                                                                                                                                                                                                                                                                                                                                                                                                                                                                                                                                                                                                                                                                                                                                                                                                                                                                                                                                                                                                                                                                                                                                                                                                                                                                                                                                                                                                                                                                                                                                                |
|   | 20                    | 026719                          | BURNER, INFRARED, GRIDDLE, RESIDENTIAL INDOOR                                  | 2            |                                                                                                                                                                                                                                                                                                                                                                                                                                                                                                                                                                                                                                                                                                                                                                                                                                                                                                                                                                                                                                                                                                                                                                                                                                                                                                                                                                                                                                                                                                                                                                                                                                                                                                                                                                                                                                                                                                                                                                                                                                                                                                                                |
|   | 21                    | 018882                          | REGULATOR, STRAIGHT-THRU, 1/2"NPT, CONVERTIBLE, DD-RV48<br>(5"/10"w.c.)        | 1            |                                                                                                                                                                                                                                                                                                                                                                                                                                                                                                                                                                                                                                                                                                                                                                                                                                                                                                                                                                                                                                                                                                                                                                                                                                                                                                                                                                                                                                                                                                                                                                                                                                                                                                                                                                                                                                                                                                                                                                                                                                                                                                                                |
|   | 21                    | 021649                          | REGULATOR, STRAIGHT-THRU, 1/2"NPT, CONVERTIBLE, DD-RV48, 5/10, CONVERTED TO LP | 1            | ~                                                                                                                                                                                                                                                                                                                                                                                                                                                                                                                                                                                                                                                                                                                                                                                                                                                                                                                                                                                                                                                                                                                                                                                                                                                                                                                                                                                                                                                                                                                                                                                                                                                                                                                                                                                                                                                                                                                                                                                                                                                                                                                              |
|   | 22                    | 007508                          | ELBOW, 1/2 FNPT X 1/2 MNPT, 90 DEG                                             | 1            |                                                                                                                                                                                                                                                                                                                                                                                                                                                                                                                                                                                                                                                                                                                                                                                                                                                                                                                                                                                                                                                                                                                                                                                                                                                                                                                                                                                                                                                                                                                                                                                                                                                                                                                                                                                                                                                                                                                                                                                                                                                                                                                                |
|   | 23                    | 020677                          | HOSE, FLEX, 5/80D X 1/2MIP X 3/4MIP W/ BRACKET, 8"                             | 1            |                                                                                                                                                                                                                                                                                                                                                                                                                                                                                                                                                                                                                                                                                                                                                                                                                                                                                                                                                                                                                                                                                                                                                                                                                                                                                                                                                                                                                                                                                                                                                                                                                                                                                                                                                                                                                                                                                                                                                                                                                                                                                                                                |
|   | 24                    | 024260                          | SERVICE, MS, 10-24 X 1/2, HEX HD W/ LOCK WASHER, ZN, PKG 10                    | 1            |                                                                                                                                                                                                                                                                                                                                                                                                                                                                                                                                                                                                                                                                                                                                                                                                                                                                                                                                                                                                                                                                                                                                                                                                                                                                                                                                                                                                                                                                                                                                                                                                                                                                                                                                                                                                                                                                                                                                                                                                                                                                                                                                |
|   | 25                    | 011715                          | SERVICE, NUT, KEPS, 1/4-20, ZN, PKG 4                                          | 1            | a the second sec |
|   | *26                   | 036155-XX                       | SERVICE, ASSY, CONTROL PANEL INSERT, 484GD RANGETOP                            | 1            | Je Barris                                                                                                                                                                                                                                                                                                                                                                                                                                                                                                                                                                                                                                                                                                                                                                                                                                                                                                                                                                                                                                                                                                                                                                                                                                                                                                                                                                                                                                                                                                                                                                                                                                                                                                                                                                                                                                                                                                                                                                                                                                                                                                                      |
|   | 27                    | 024628                          | WIRING DIAGRAM, 484GD RANGETOP                                                 | 1            |                                                                                                                                                                                                                                                                                                                                                                                                                                                                                                                                                                                                                                                                                                                                                                                                                                                                                                                                                                                                                                                                                                                                                                                                                                                                                                                                                                                                                                                                                                                                                                                                                                                                                                                                                                                                                                                                                                                                                                                                                                                                                                                                |
|   | 28                    | 035090-012                      | SERVICE, HOSE, FLEX, 3/8 OD, F-M, NUT/FERRULE TO LOXIT - 12"                   | 1            |                                                                                                                                                                                                                                                                                                                                                                                                                                                                                                                                                                                                                                                                                                                                                                                                                                                                                                                                                                                                                                                                                                                                                                                                                                                                                                                                                                                                                                                                                                                                                                                                                                                                                                                                                                                                                                                                                                                                                                                                                                                                                                                                |
|   | 29                    | 035090-030                      | SERVICE, HOSE, FLEX, 3/8 OD, F-M, NUT/FERRULE TO LOXIT - 30"                   | 2            |                                                                                                                                                                                                                                                                                                                                                                                                                                                                                                                                                                                                                                                                                                                                                                                                                                                                                                                                                                                                                                                                                                                                                                                                                                                                                                                                                                                                                                                                                                                                                                                                                                                                                                                                                                                                                                                                                                                                                                                                                                                                                                                                |