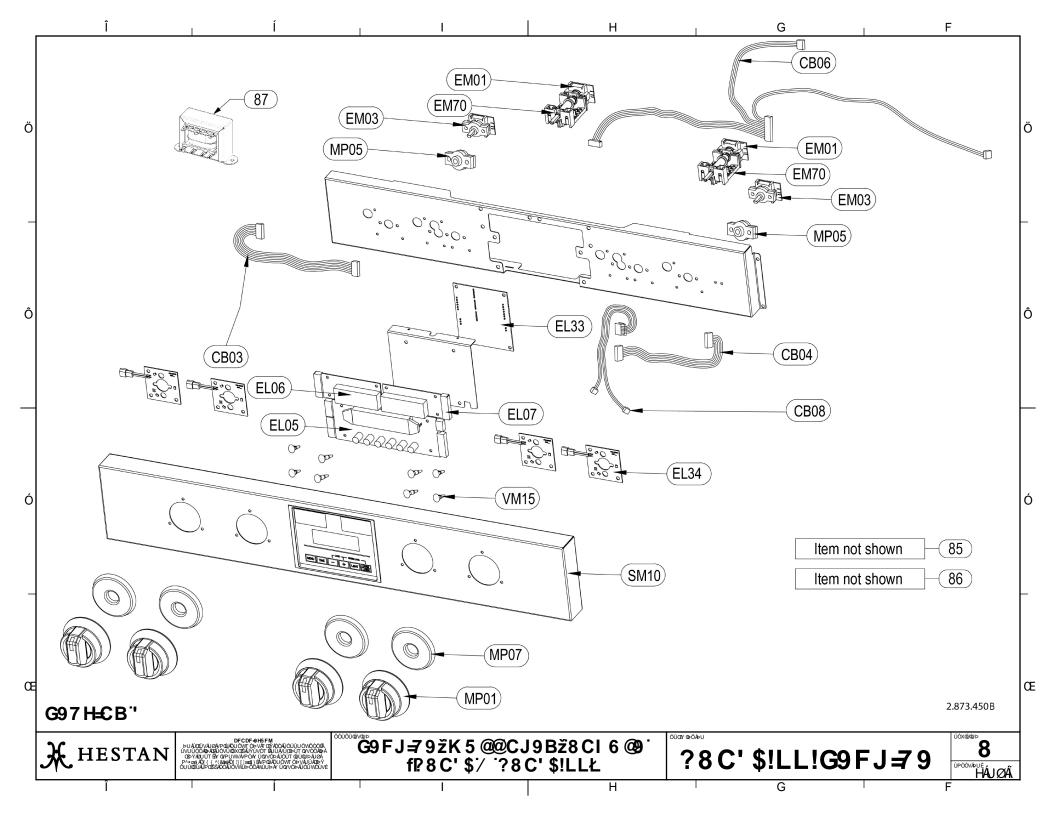

## Fqwdrg'Y criQxgp MFQ52'( 'MFQ52/ZZ Rctw'Nkw

J guvcp'Eqo o gtekcnEqtrqtcvkqp 5597'G0Nc'Rcm c'Cxg0 Cpcj glo .'EC'''; 4: 28 \*: : : +; 27/9685 TGVCKP'VJ KUHQT'HWWTG'TGHGTGPEG

¥ && < Yglb 7ca a YfVJU 7cfdcfUlcb "D#B."?8C' \$LL!@FJ=79 F9J 8