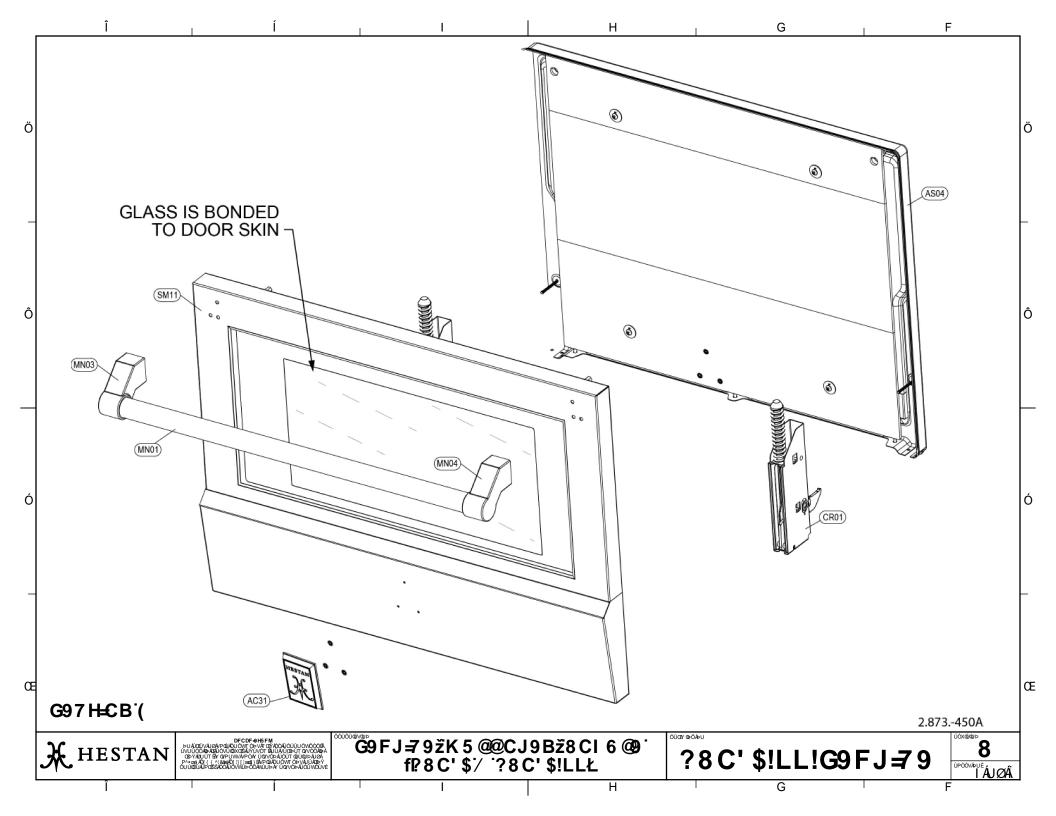

## Fqwdrg'Y criQxgp MFQ52'( 'MFQ52/ZZ Rctw'Nkw

J guvcp'Eqo o gtekcnEqtrqtcvkqp 5597'G0Nc'Rcm c'Cxg0 Cpcj glo .'EC'''; 4: 28 \*: : : +; 27/9685 TGVCKP'VJ KUHQT'HWWTG'TGHGTGPEG

¥ && < Yglb 7ca a YfVJU 7cfdcfUlcb "D#B."?8C' \$LL!@FJ=79 F9J 8