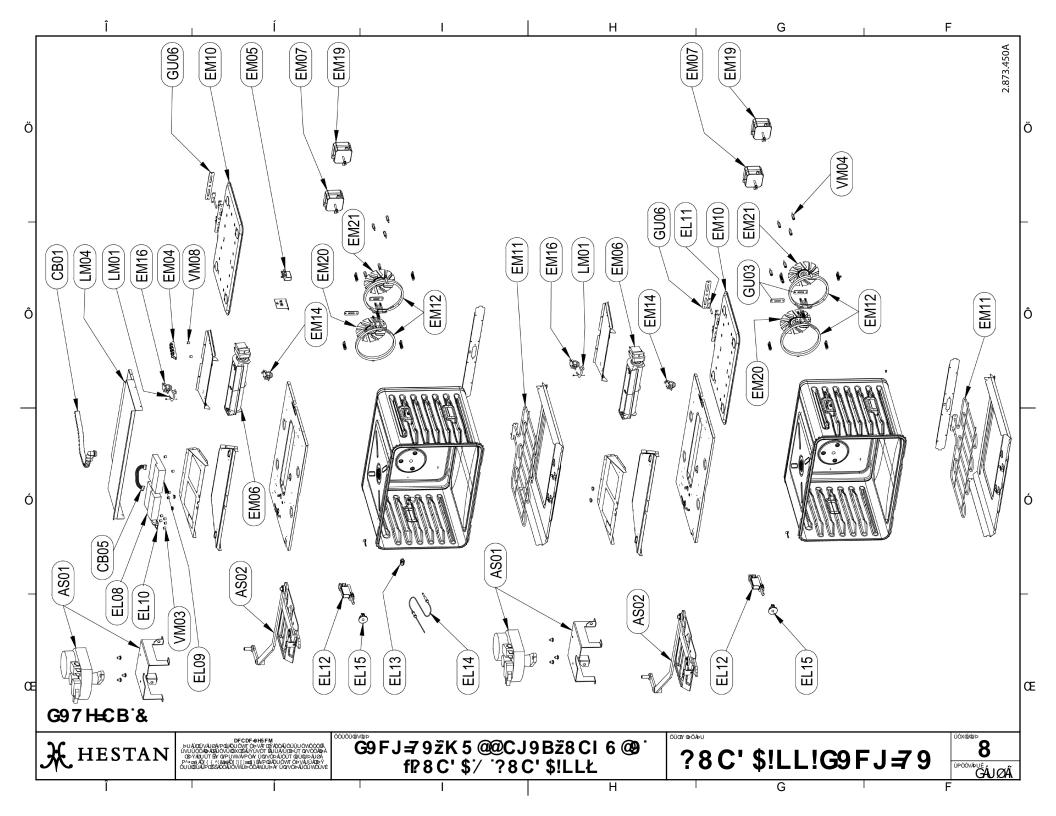

## Fqwdrg'Y criQxgp MFQ52'( 'MFQ52/ZZ Rctw'Nkw

J guvcp'Eqo o gtekcnEqtrqtcvkqp 5597'G0Nc'Rcm c'Cxg0 Cpcj glo .'EC'''; 4: 28 \*: : : +; 27/9685 TGVCKP'VJ KUHQT'HWWTG'TGHGTGPEG

¥ && < Yglb 7ca a YfVJU 7cfdcfUlcb "D#B."?8C' \$LL!@FJ=79 F9J 8