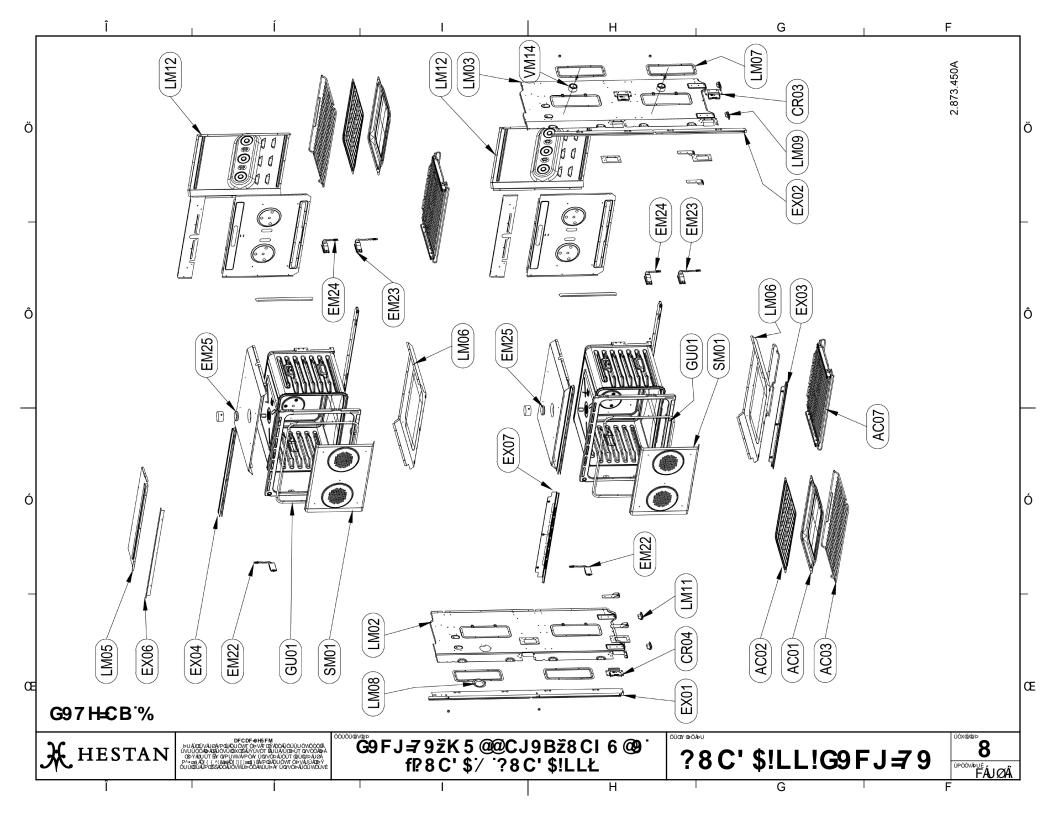

## Fqwdrg'Y criQxgp MFQ52'( 'MFQ52/ZZ Rctw'Nkw

J guvcp'Eqo o gtekcnEqtrqtcvkqp 5597'G0Nc'Rcm c'Cxg0 Cpcj glo .'EC'''; 4: 28 \*: : : +; 27/9685 TGVCKP'VJ KUHQT'HWWTG'TGHGTGPEG

¥ && < Yglb 7ca a YfVJU 7cfdcfUlcb "D#B."?8C' \$LL!@FJ=79 F9J 8