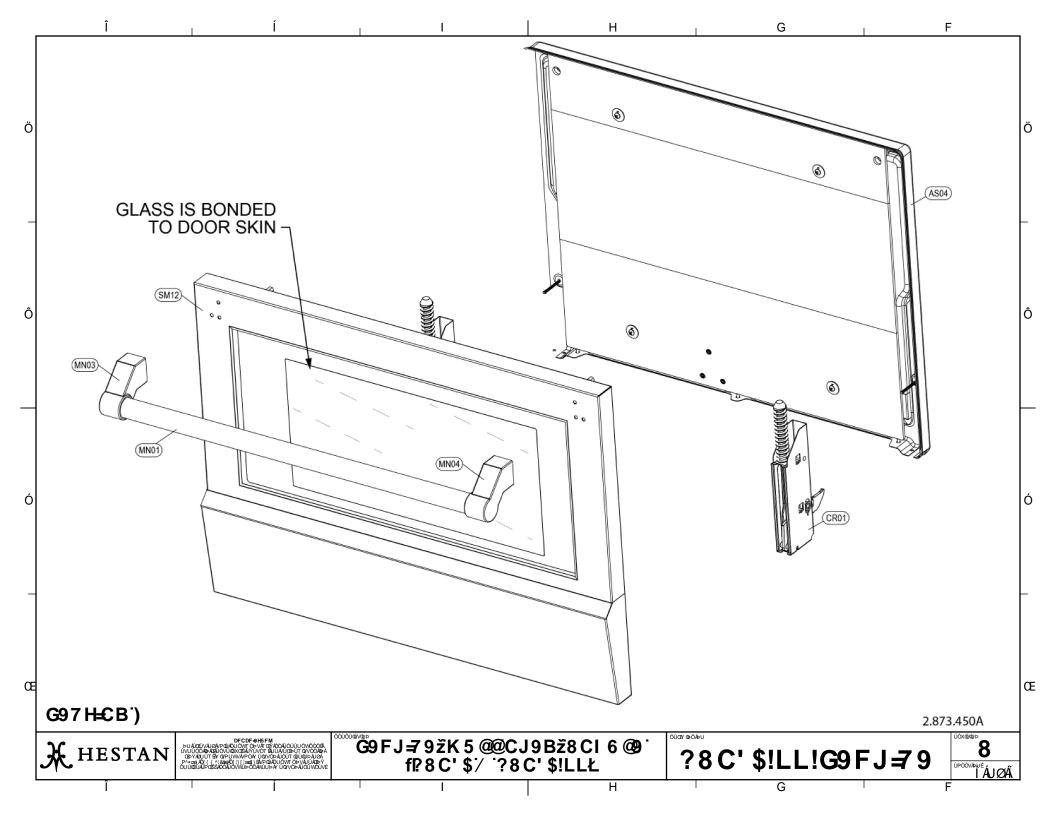

## Fqwdrg'Y criQxgp MFQ52'( 'MFQ52/ZZ Rctw'Nkw

J guvcp'Eqo o gtekcnEqtrqtcvkqp 5597'G0Nc'Rcm c'Cxg0 Cpcj glo .'EC'''; 4: 28 \*: : : +; 27/9685 TGVCKP'VJ KUHQT'HWWTG'TGHGTGPEG

¥ && < Yglb 7ca a YfVJU 7cfdcfUlcb "D#B."?8C' \$LL!@FJ=79 F9J 8