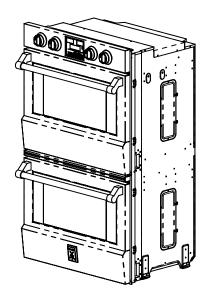

## Fqwdrg'Y criQxgp MFQ52'( 'MFQ52/ZZ Rctw'Nkw

J guvcp'Eqo o gtekcnEqtrqtcvkqp 5597'G0Nc'Rcm c'Cxg0 Cpcj glo .'EC'''; 4: 28 \*: : : +; 27/9685 TGVCKP'VJ KUHQT'HWWTG'TGHGTGPEG

¥ && < Yglb 7ca a YfVJU 7cfdcfUlcb "D#B."?8C' \$LL!@FJ=79 F9J 8