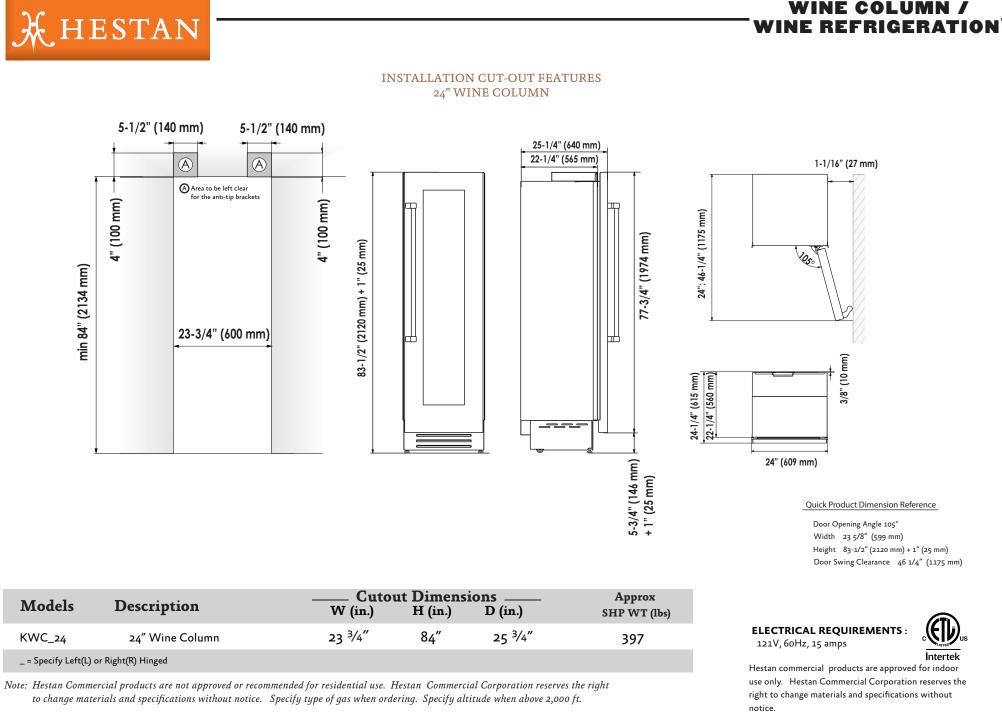

ne.
- Heavy duty and elegant stainless steel interior liner improves preservation, reduces spore transfer and no odor retention.
- Multi-LED light array (each side of the interior) provides brilliant illumination to the entire interior. Offers interior display lighting option for when the door is closed to show interior and wine bottles.
- Robust and unique hinge system for smooth door opening. Hinge opens within itself, so side cabinetry is not compromised.
- ♦ Marquise Accented<sup>™</sup> door handle with commercial grade end caps.
- ♦ Capacities:

Wine Column: Dual Zone -36 bottles per zone, total of 72 bottles



Model number as shown

• Available in Twelve (12) Hestan signature color finishes

KWCR24

• Wine bottle display rack with two differenct angles

OPTIONS

Overlay Available



Y

phone 888.905.7463

3375 E. La Palma Ave., Anaheim, CA 92806