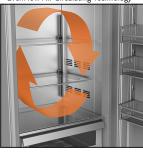

## VINE COLUMN / WINE REFRIGERATION

- ◆ EvenFlow Air Circulating Technology<sup>™</sup> utilizes independent ventilation for each compartment, providing even distribution of cold air flow and allowing for uniform, precise temperature control-ensuring better food preservation.
- ◆ EvenFlow Air Circulating Technology<sup>™</sup> moves air through the compartment around the sides rather than back to front, creating an air curtain when the door is opened, keeping cold air from escaping and saving energy.
- Concealed side-mounted evaporator design allows for a deeper interior than most cabinet depth, wine refrigerators.
- Insulated variable speed compressor maintains precision temperature control with minimal vibration.
- EvenFlow Air Circulating Technology™