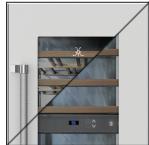

Multiple temperature zones

- Triple-paned, bronzed glass door guarantees maximum protection from harmful UV light rays and helps maintain consistent interior preservation temperature. • Dual zone temperature zones optimize storage for different types of wine with independent temperature zones ranging from 39°F to 65°F.
- Full-extension, oak wine racks reduce vibrations commonly harmful to wine.
- Heavy duty and elegant stainless steel interior liner improves preservation, reduces spore transfer and no odor retention.
- Multi-LED light array (each side of the interior) provides brilliant illumination to the entire interior. Offers interior display lighting option for when the door is closed to show interior and wine bottles.
- Robust and unique hinge system for smooth door opening. Hinge opens within itself, so side cabinetry is not compromised.
- ♦ Marquise Accented<sup>™</sup> door handle with commercial grade end caps.
- ♦ Capacities: