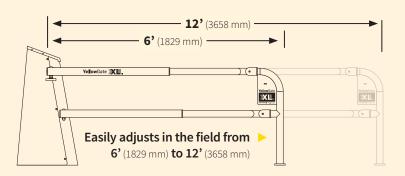

## PRODUCT KEY FEATURES:

- Adjustable from 6' [1829 mm] -12' [3658 mm],
  42" [1067 mm] height
- Powder coated safety yellow
- > Aluminum extruded, laser precision manufactured
- Lightweight and easy to raise and lower
- Maintenance free ergonomic design
- Locking pin for both the open and closed positions