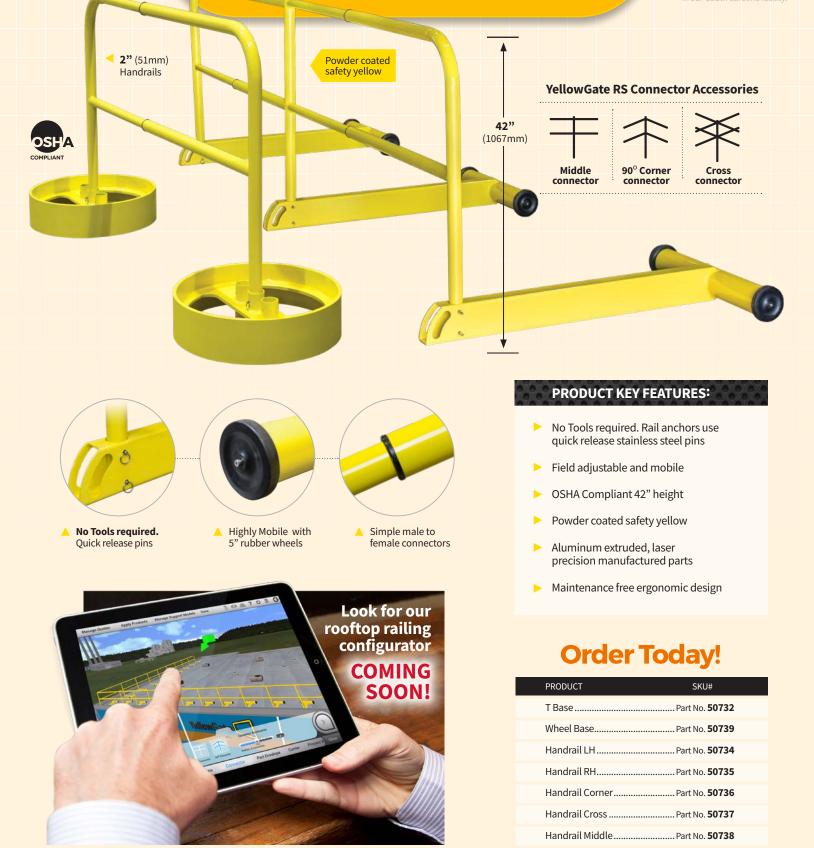

## YellowGate RS

Each component is proudly crafted

YellowGate - 1.888.663.0015 | www.yellowgate.com

- Simple design, for re-purposing rails for constantly changing structures and situations.
- No tools required. Quick release pins are used to attach the handrails to the base
- Only 3 individual handrail components
- Meets OSHA regulations: 1910.23 (e)(1); 1910.23 (e)(3)(ii); 1910.23 (e)(3)(iv); 1910.144 (a)(3) "yellow"

YellowGate + 1.888.663.0015 | www.yellowgate.com

- > 2" (51mm) handrail diameter
- ▶ Highly Mobile with 5" (127mm) rubber wheels
- Maintenance free ergonomic design