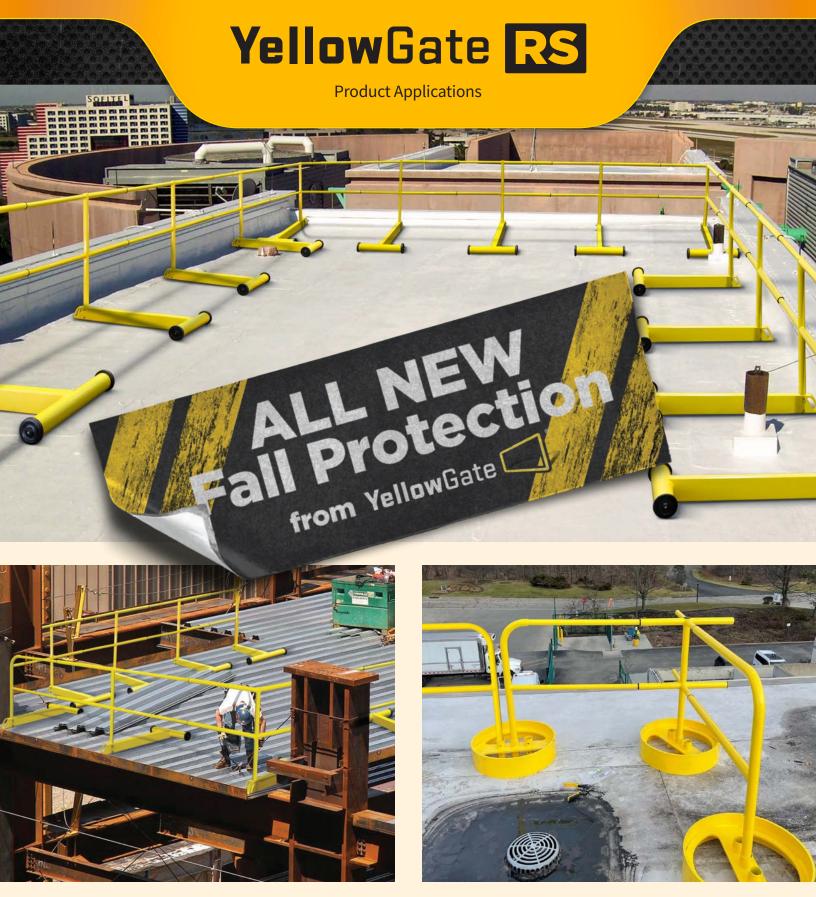

## YellowGate RS

Each component is proudly crafted

YellowGate - 1.888.663.0015 | www.yellowgate.com

- Simple design, for re-purposing rails for constantly changing structures and situations.
- No tools required. Quick release pins are used to attach the handrails to the base
- Only 3 individual handrail components
- Meets OSHA regulations: 1910.23 (e)(1); 1910.23 (e)(3)(ii); 1910.23 (e)(3)(iv); 1910.144 (a)(3) "yellow"