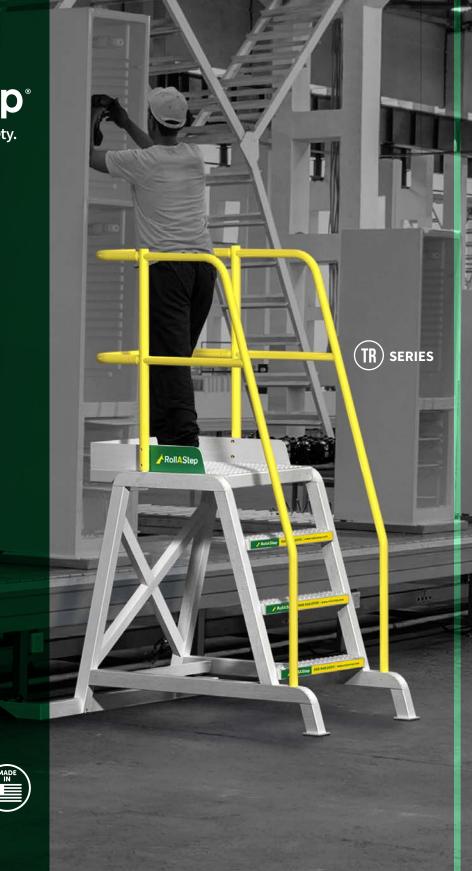

# RollAStep<sup>®</sup>

Designed for Work. Built for Safety.

### Designed for Work, Built for Safety Mobile Work Platforms & Stairs

RollaStep<sup>®</sup> rolling stairs and mobile work platforms vary based on your application. They're easily customized for added operational efficiency in manufacturing plants or improved workplace safety in aviation maintenance.

#### **4 MODELS** To fit any access need.

Four precision engineered industrial models minimize physical exertion and risk of injury. Workers gain safe access and fall protection plus greater productivity. If your elevated workspace is more complex, let us fabricate custom mobile platforms and stairs. All RollaStep<sup>®</sup> mobile stairs and platforms are easy to maneuver and sturdy to help you get the job done easier, faster and safer.