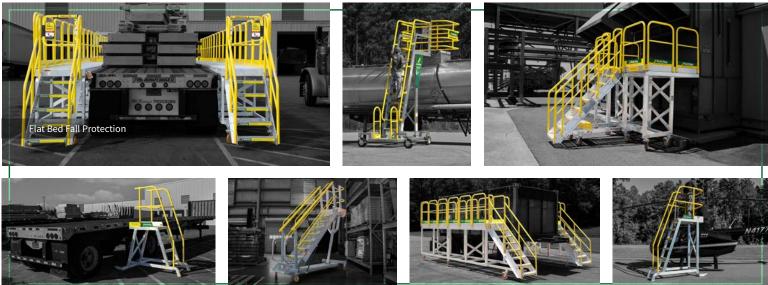

### Designed for Work, Built for Safety Mobile Work Platforms & Stairs

RollaStep<sup>®</sup> rolling stairs and mobile work platforms vary based on your application. They're easily customized for added operational efficiency in manufacturing plants or improved workplace safety in aviation maintenance.

#### **4 MODELS** To fit any access need.

Four precision engineered industrial models minimize physical exertion and risk of injury. Workers gain safe access and fall protection plus greater productivity. If your elevated workspace is more complex, let us fabricate custom mobile platforms and stairs. All RollaStep<sup>®</sup> mobile stairs and platforms are easy to maneuver and sturdy to help you get the job done easier, faster and safer.