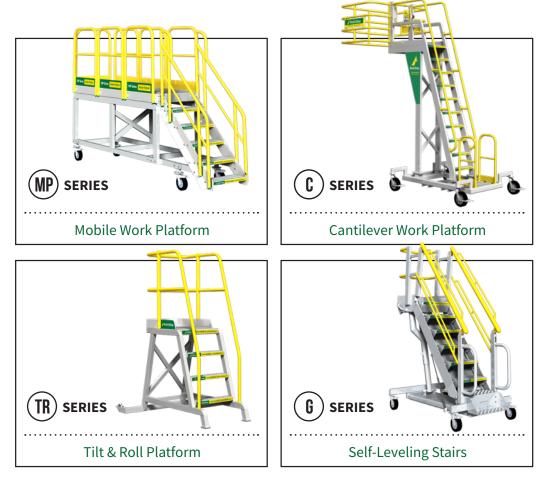

#### Mobile Work Platforms & Stairs

4 MODELS To fit any access need

MP SERIES Mobile Work Platform

**C** SERIES Cantilever Work Platform

> **G** SERIES Self-Leveling Stairs

> TR SERIES

#### **4 MODELS** To fit any access need.

Four precision engineered industrial models minimize physical exertion and risk of injury. Workers gain safe access and fall protection plus greater productivity. If your elevated workspace is more complex, let us fabricate custom mobile platforms and stairs. All RollaStep<sup>®</sup> mobile stairs and platforms are easy to maneuver and sturdy to help you get the job done easier, faster and safer.