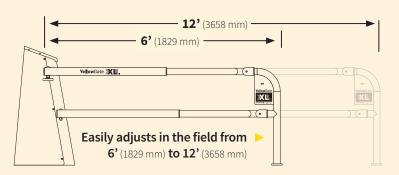

## **PRODUCT KEY FEATURES:**

- Adjustable from 6' [1829 mm] -12' [3658 mm], 42" [1067 mm] height
- Powder coated safety yellow
- Aluminum extruded, laser precision manufactured
- Lightweight and easy to raise and lower
- Maintenance free ergonomic design
- Locking pin for both the open and closed positions