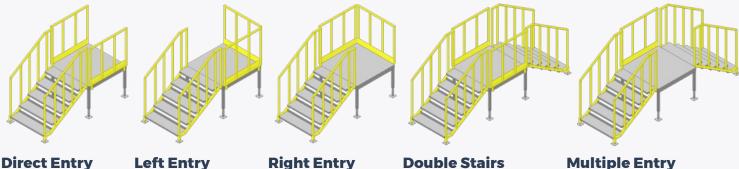

## More standard features for the money!

Our portable OSHA compliant metal steps come standard with features like a slip resistant platform with the ability to have steps from either the front, side or two sides. Field adjustable telescopic legs allow the unit to adapt to virtually any terrain.

## More standard features for the money!

Our portable IBC & OSHA compliant metal steps come standard with more features like a large, slip resistant platform with the ability to have steps from either the front, side or two sides. Field adjustable telescopic legs allow the unit to adapt to virtually any terrain.