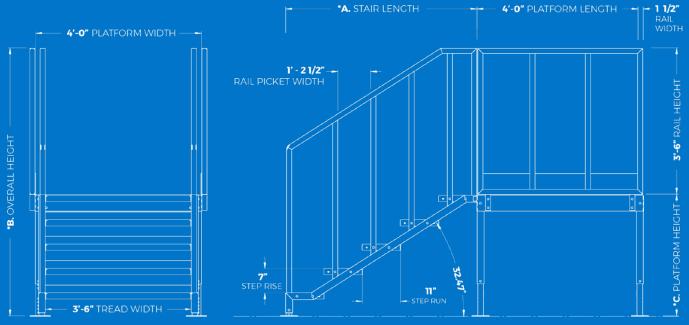

### ERECTASTED® OSHA COMPLIANT MODELS

\*Dimensions vary between step amounts. See diagram below for accurate dimensions.

|        | A. STAIR LENGTH | <b>B.</b> OVERALL HEIGHT | C. PLATFORM HEIGHT |
|--------|-----------------|--------------------------|--------------------|
| 4 Step | 3'-8"           | 5′-10″                   | 2'-4"              |
| 5 Step | 4'-7"           | 6'-5"                    | 2'-11"             |
| 6 Step | 5'-6"           | 7'-0"                    | 3'-6"              |
| 7 Step | 6'-5"           | 7'-7"                    | 4'-1"              |
| 8 Step | 7'-4"           | 8'-2"                    | 4'-8"              |
| 9 Step | 8"-3"           | 8'-9"                    | 5'-3"              |

#### Features

- IBC / OSHA Compliant Models
- Available from 4 to 9 steps
- Adjustable leg height for varying grade applications
- Rugged galvanized steel treads and platform

\*Dimensions vary between step amounts. See diagram below for accurate dimensions

| *Dimensions vary between step amounts. See diagram below for accurate dimensions. |                 |                   |                    |             |  |  |
|-----------------------------------------------------------------------------------|-----------------|-------------------|--------------------|-------------|--|--|
| 4 Step                                                                            | A. STAIR LENGTH | B. OVERALL HEIGHT | C. PLATFORM HEIGHT |             |  |  |
| 5 Step<br>6 Step                                                                  | 4'-7"<br>5'-6"  | 6'-5"<br>7'-0"    | 2'-11"<br>3'-6"    | IBC<br>OSHA |  |  |
| 7 Step                                                                            | 6'-5"           | 7'-7"             | 4'-1"              | COMPLIANT   |  |  |
| 8 Step<br>9 Step                                                                  | 7'-4"<br>8"-3"  | 8'-2"             | 4'-8"<br>5'-3"     |             |  |  |