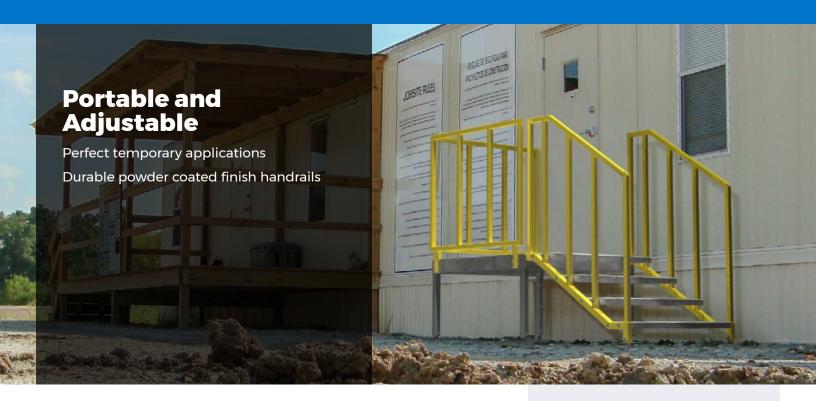

## Rugged powder coated steel construction, perfect for both interior and exterior use.

ErectaStep QuickStep® Construction series portable metal stairs provides a fast easy solution for your temporary or portable metal stair needs. Easily withstands both industrial and lightweight applications alike. Ideal for permanent use as well as portable steps, perfect for job site trailers, modular office buildings, temporary housing, mobile homes, industrial and construction sites.

## More standard features for the money!

Our portable OSHA compliant metal steps come standard with features like a slip resistant platform with the ability to have steps from either the front, side or two sides. Field adjustable telescopic legs allow the unit to adapt to virtually any terrain.