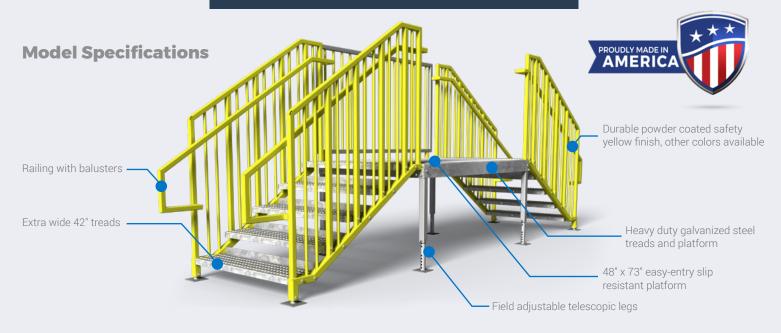

## More standard features for the money!

Our portable OSHA compliant metal steps come standard with features like a slip resistant platform with the ability to have steps from either the front, side or two sides. Field adjustable telescopic legs allow the unit to adapt to virtually any terrain.

#### Features

- **OSHA** Compliant Models
- Available from 4 to 9 steps
- Adjustable leg height for varying grade applications
- Rugged galvanized steel treads and platform

## More standard features for the money!

Our portable IBC & OSHA compliant metal steps come standard with more features like a large, slip resistant platform with the ability to have steps from either the front, side or two sides. Field adjustable telescopic legs allow the unit to adapt to virtually any terrain.

#### Features

- IBC / OSHA Compliant Models
- Available from 4 to 9 steps
- Adjustable leg height for varying grade applications
- Rugged galvanized steel treads and platform

\*Dimensions vary between step amounts. See diagram below for accurate dimensions