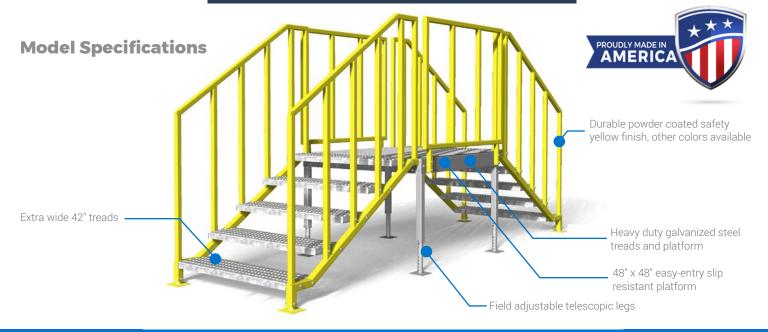

## More standard features for the money!

Our portable OSHA compliant metal steps come standard with features like a slip resistant platform with the ability to have steps from either the front, side or two sides. Field adjustable telescopic legs allow the unit to adapt to virtually any terrain.

#### Features

- **OSHA** Compliant Models
- Available from 4 to 9 steps
- Adjustable leg height for varying grade applications
- Rugged galvanized steel treads and platform

## More standard features for the money!

Our portable IBC & OSHA compliant metal steps come standard with more features like a large, slip resistant platform with the ability to have steps from either the front, side or two sides. Field adjustable telescopic legs allow the unit to adapt to virtually any terrain.

#### Features

- IBC / OSHA Compliant Models
- Available from 4 to 9 steps
- Adjustable leg height for varying grade applications
- Rugged galvanized steel treads and platform

\*Dimensions vary between step amounts. See diagram below for accurate dimensions