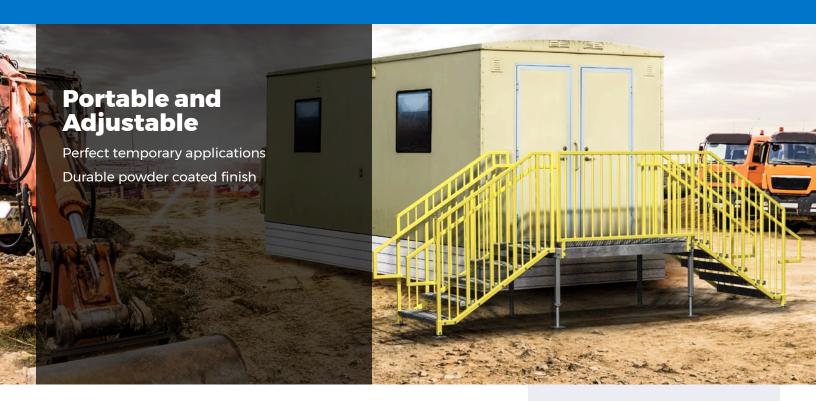

## Rugged powder coated steel construction, perfect for both interior and exterior use.

ErectaStep QuickStep® Construction series portable metal stairs provides a fast easy solution for your temporary or portable metal stair needs. Easily withstands both industrial and lightweight applications alike. Ideal for permanent use as well as portable steps, perfect for job site trailers, modular office buildings, temporary housing, mobile homes, industrial and construction sites.

## More standard features for the money!

Our portable OSHA compliant metal steps come standard with features like a slip resistant platform with the ability to have steps from either the front, side or two sides. Field adjustable telescopic legs allow the unit to adapt to virtually any terrain.