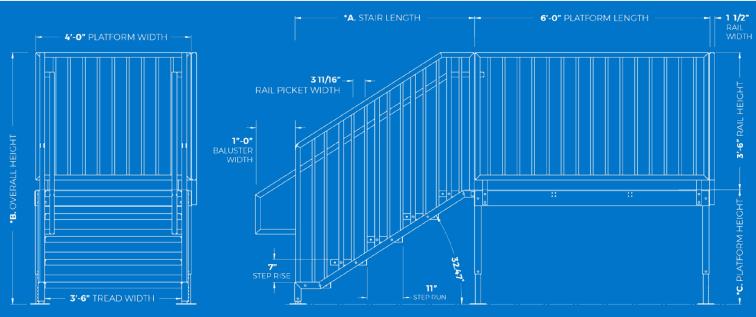

### ERECTASTED® OSHA COMPLIANT MODELS

\*Dimensions vary between step amounts. See diagram below for accurate dimensions.

|        | A. STAIR LENGTH | <b>B.</b> OVERALL HEIGHT | C. PLATFORM HEIGHT |
|--------|-----------------|--------------------------|--------------------|
| 4 Step | 3'-8"           | 5′-10″                   | 2'-4"              |
| 5 Step | 4'-7"           | 6'-5"                    | 2'-11"             |
| 6 Step | 5'-6"           | 7'-0"                    | 3'-6"              |
| 7 Step | 6'-5"           | 7'-7"                    | 4'-1"              |
| 8 Step | 7'-4"           | 8'-2"                    | 4'-8"              |
| 9 Step | 8"-3"           | 8'-9"                    | 5'-3"              |

| *Dimensions vary between step amounts. See diagram below for accurate dimensions. |                 |                   |                    |             |  |  |
|-----------------------------------------------------------------------------------|-----------------|-------------------|--------------------|-------------|--|--|
| 4 Step                                                                            | A. STAIR LENGTH | B. OVERALL HEIGHT | C. PLATFORM HEIGHT |             |  |  |
| 5 Step<br>6 Step                                                                  | 4'-7"<br>5'-6"  | 6'-5"<br>7'-0"    | 2'-11"<br>3'-6"    | IBC<br>OSHA |  |  |
| 7 Step                                                                            | 6'-5"           | 7'-7"             | 4'-1"              | COMPLIANT   |  |  |
| 8 Step<br>9 Step                                                                  | 7'-4"<br>8"-3"  | 8'-2"             | 4'-8"<br>5'-3"     |             |  |  |