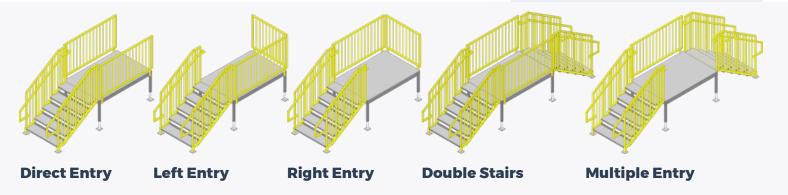

## More standard features for the money!

Our portable OSHA compliant metal steps come standard with features like a slip resistant platform with the ability to have steps from either the front, side or two sides. Field adjustable telescopic legs allow the unit to adapt to virtually any terrain.

## More standard features for the money!

Our portable IBC & OSHA compliant metal steps come standard with more features like a large, slip resistant platform with the ability to have steps from either the front, side or two sides. Field adjustable telescopic legs allow the unit to adapt to virtually any terrain.