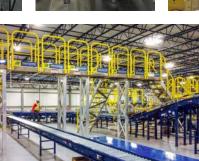

## Simple 5 Component System In Multiple Sizes.

Gain safe and efficient access for maintenance and crossover applications for a wide variety of applications and industries.

- Pre-Engineered And OSHA Compliant
- Simply Bolts Together
- No Fabrication Required
- In-Stock And Ready To Ship
- Corrosion Resistant, Low Maintenance
- Easily Repurposed

## **5 COMPONENTS** Platform Tower Handrails Supports Universal Platforms Unlimited Configurations Ladder Safety Units Stairs PÁTENTÈ **Real Time Configurations** Contact us to schedule a site visit today. Get the exact solution for your specific needs. Complete with shop drawings and pad layout in a matter of minutes.