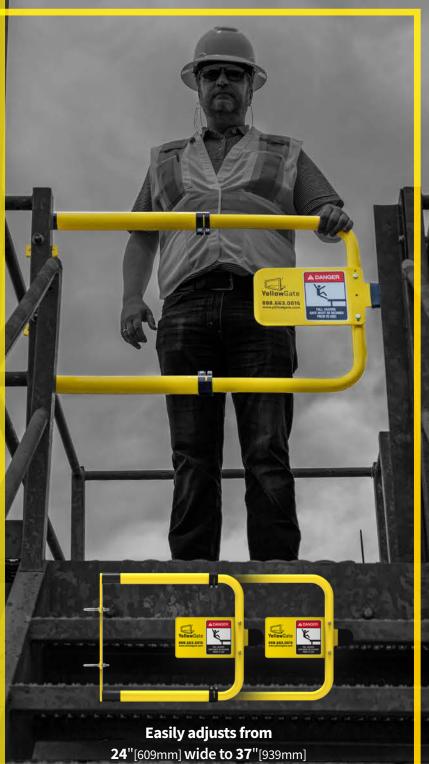

Preassembled OSHA compliant industrial swing gates

24"[609mm] wide to 37"[939mm] in parallel configuration
21"[533mm] wide to 34"[863mm] in perpendicular configuration

One Gate. Fits All. Stops Falls.

1.888.663.0015 Yell