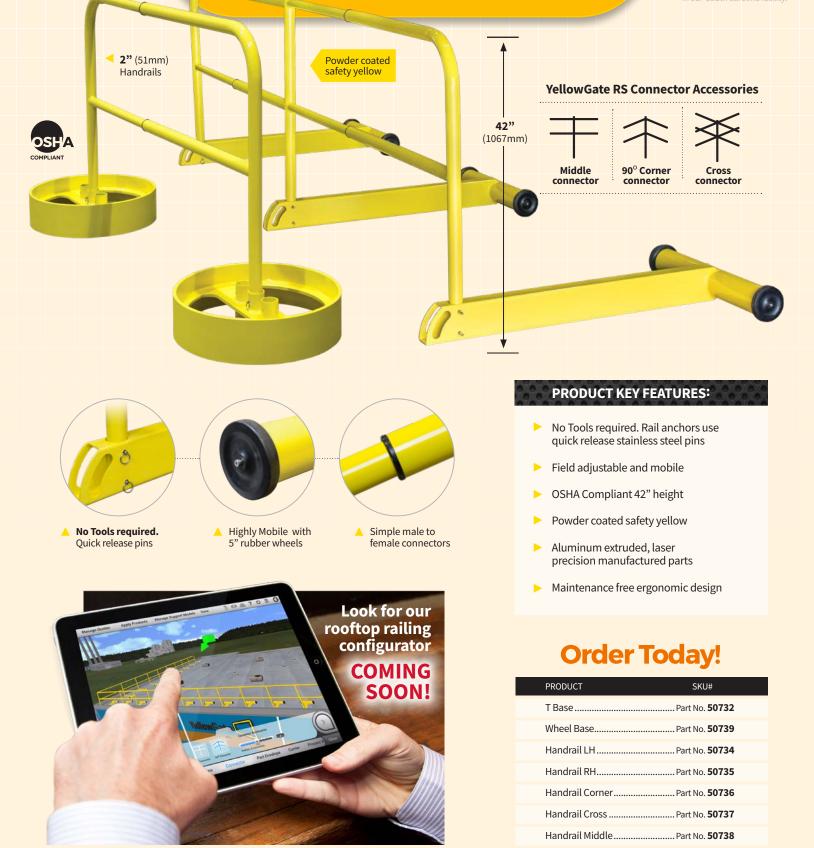

YellowGate + 1.888.663.0015 | www.yellowgate.com

- > 2" (51mm) handrail diameter
- ▶ Highly Mobile with 5" (127mm) rubber wheels
- Maintenance free ergonomic design

## YellowGate RS

Each component is proudly crafted

YellowGate - 1.888.663.0015 | www.yellowgate.com