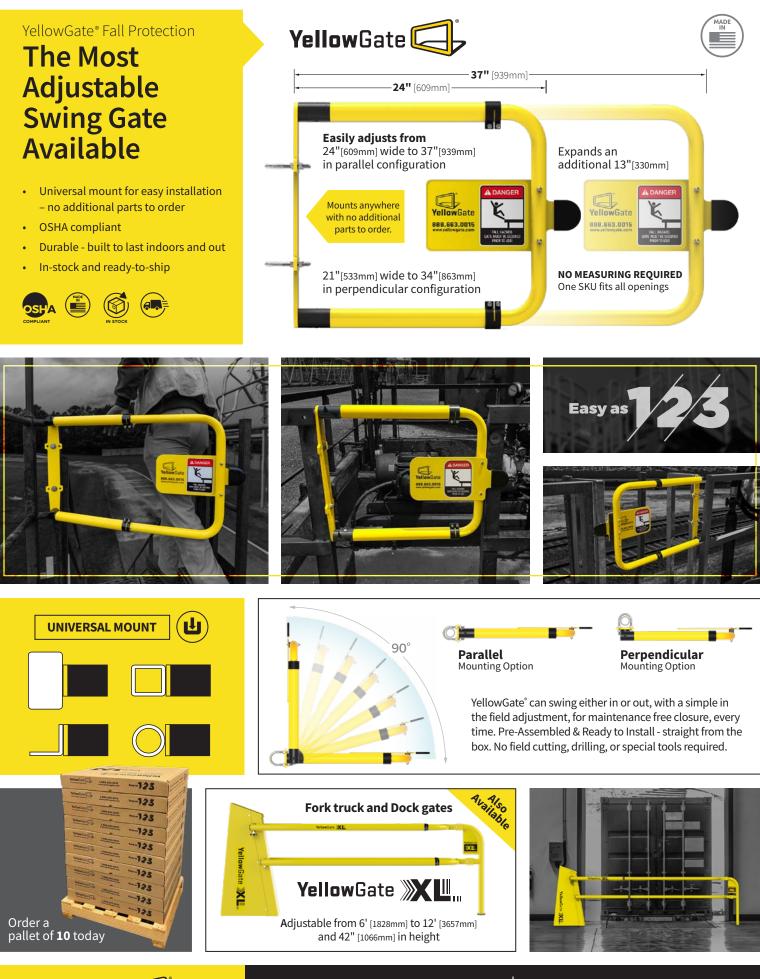

Preassembled OSHA compliant industrial swing gates

24"[609mm] wide to 37"[939mm] in parallel configuration
21"[533mm] wide to 34"[863mm] in perpendicular configuration

One Gate. Fits All. Stops Falls.

1.888.663.0015 Yell