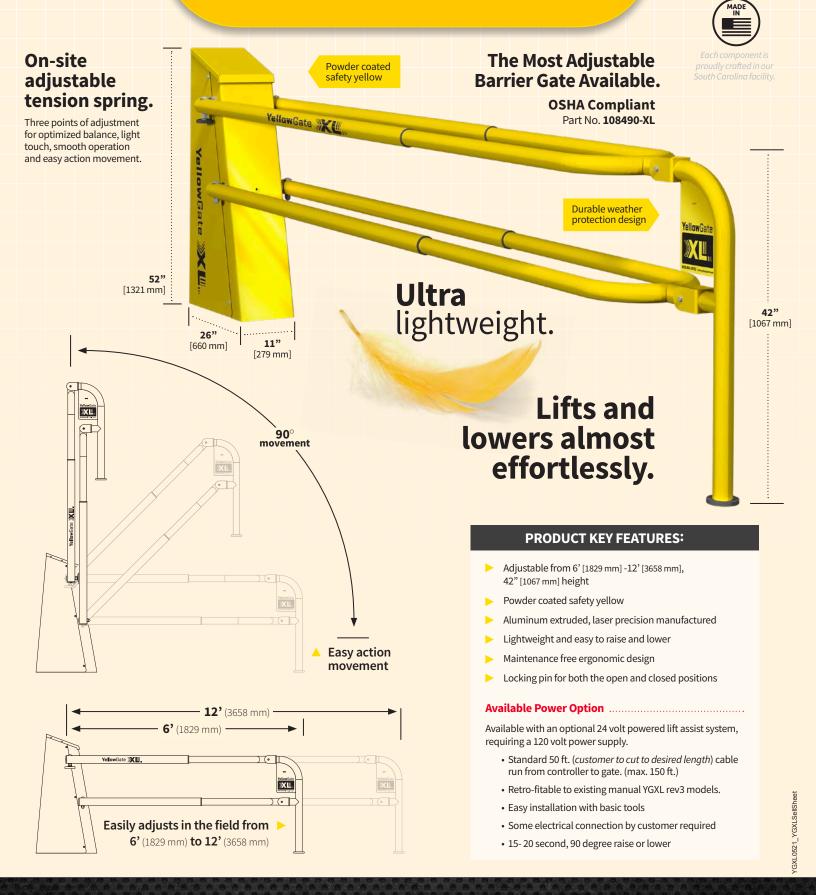

## YellowGate 💥 🛄

YellowGate Protection, only BIGGER Part No. 108490-XL

Give us a call **888.663.0015** visit us online **YellowGate.com** 

- Simple design, for re-purposing rails for constantly changing structures and situations.
- No tools required. Quick release pins are used to attach the handrails to the base
- Only 3 individual handrail components
- Meets OSHA regulations: 1910.23 (e)(1); 1910.23 (e)(3)(ii); 1910.23 (e)(3)(iv); 1910.144 (a)(3) "yellow"