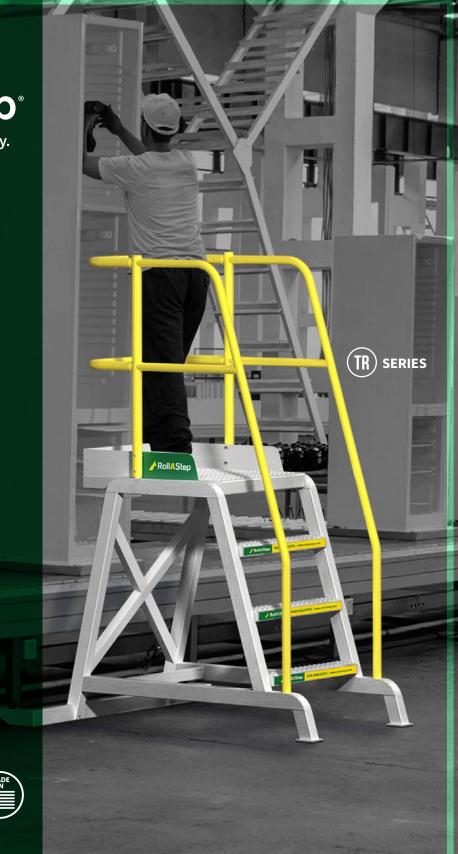

## Designed for Work, Built for Safety Mobile Work Platforms & Stairs

RollaStep<sup>®</sup> rolling stairs and mobile work platforms vary based on your application. They're easily customized for added operational efficiency in manufacturing plants or improved workplace safety in aviation maintenance.

#### **4 MODELS** To fit any access need.

Four precision engineered industrial models minimize physical exertion and risk of injury. Workers gain safe access and fall protection plus greater productivity. If your elevated workspace is more complex, let us fabricate custom mobile platforms and stairs. All RollaStep<sup>®</sup> mobile stairs and platforms are easy to maneuver and sturdy to help you get the job done easier, faster and safer.