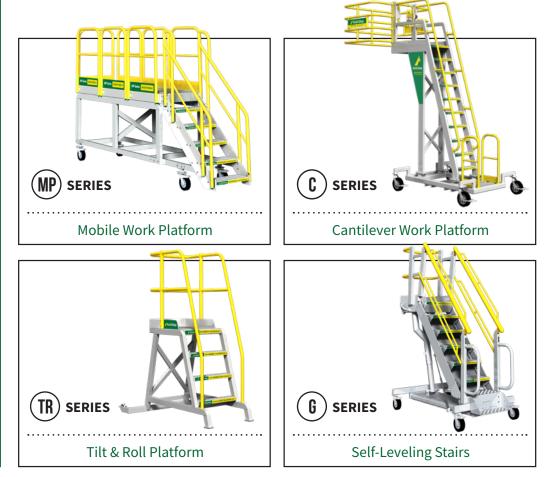

### Mobile Work Platforms & Stairs

4 MODELS To fit any access need

MP SERIES Mobile Work Platform

**C** SERIES Cantilever Work Platform

> **G** SERIES Self-Leveling Stairs

**TR** SERIES

Give us a call **1.888.948.0005** 

#### **4 MODELS** To fit any access need.

Four precision engineered industrial models minimize physical exertion and risk of injury. Workers gain safe access and fall protection plus greater productivity. If your elevated workspace is more complex, let us fabricate custom mobile platforms and stairs. All RollaStep<sup>®</sup> mobile stairs and platforms are easy to maneuver and sturdy to help you get the job done easier, faster and safer.