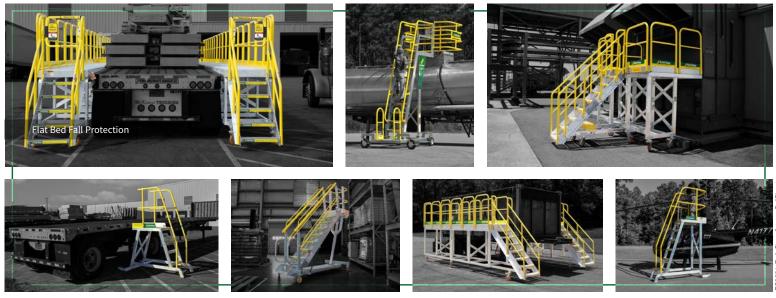

## Designed for Work, Built for Safety Mobile Work Platforms & Stairs

RollaStep<sup>®</sup> rolling stairs and mobile work platforms vary based on your application. They're easily customized for added operational efficiency in manufacturing plants or improved workplace safety in aviation maintenance.

#### **4 MODELS** To fit any access need.

Four precision engineered industrial models minimize physical exertion and risk of injury. Workers gain safe access and fall protection plus greater productivity. If your elevated workspace is more complex, let us fabricate custom mobile platforms and stairs. All RollaStep<sup>®</sup> mobile stairs and platforms are easy to maneuver and sturdy to help you get the job done easier, faster and safer.