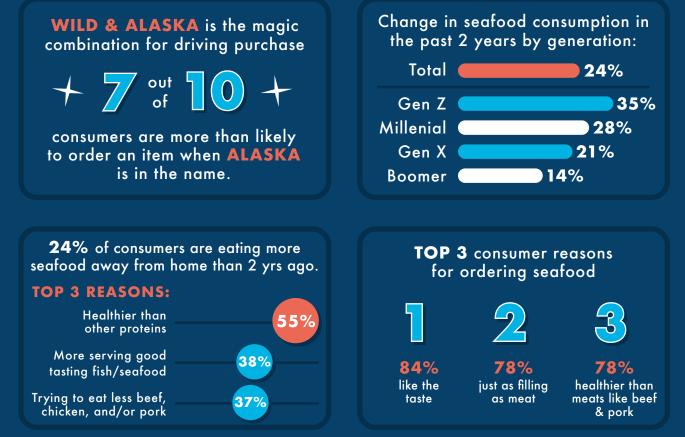

# **Consumer Seafood Consumption**

TRENDS

Seafood from Alaska is more appealing than any other seafood origin.

Source: "ASMI. Menu the Wild 2022"