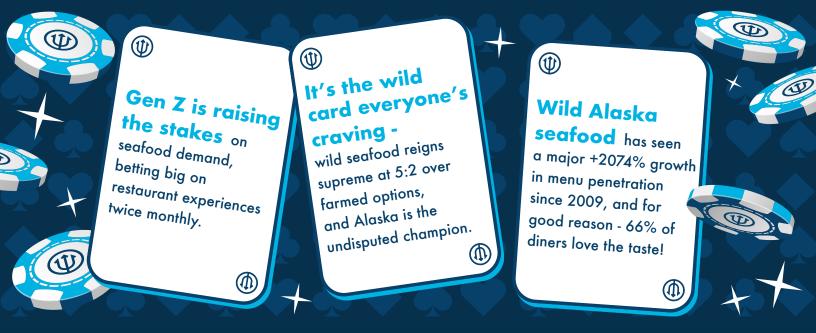

# **Consumer Seafood Consumption**

TRENDS

Seafood from Alaska is more appealing than any other seafood origin.

Source: "ASMI. Menu the Wild 2022"