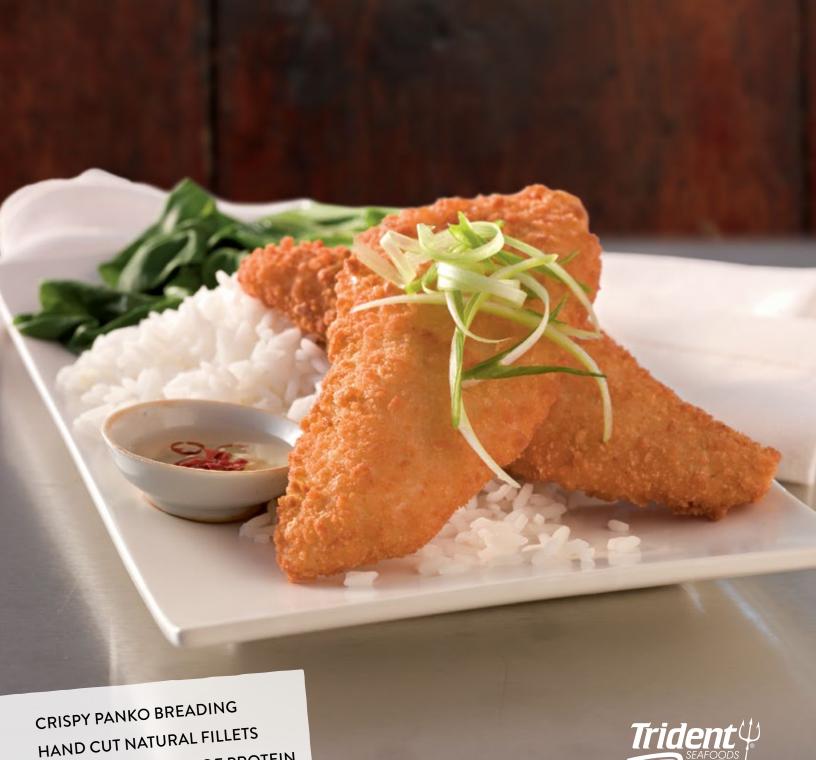

### PANKO BREADED FILLETS

Trident Seafoods Panko Breaded Wild Alaska Pollock, Alaska Cod and Tilapia re-define the terms "crisp and light." Our signature Japanese-style panko bread crumbs offer a highly textured and modern alternative to traditional battered-and-breaded fish. Whether baked or fried, panko crumbs cook up light and crunchy. And with virtually no prep time, you'll have crisp fillets that are hot, flaky and tender in minutes.

With Og trans fat, these hand-cut whole fillets offer the healthy benefits of pure whitefish. Trident's Panko Breaded items offer mild tasting, moist whitefish that will light up your fried-fish platter, seafood wraps or tacos. Try them in an exotic Pad Thai, stir-fry or Asian-inspired salad.

# Japanese Panko Style Coating Light, crisp and crunchy

100% Wild Alaska Pollock and Cod

Consistent portions; hand-cut from whole fillets