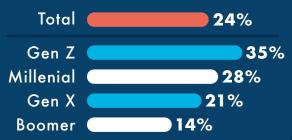

Change in seafood consumption in the past 2 years by generation:

**24%** of consumers are eating more seafood away from home than 2 yrs ago.