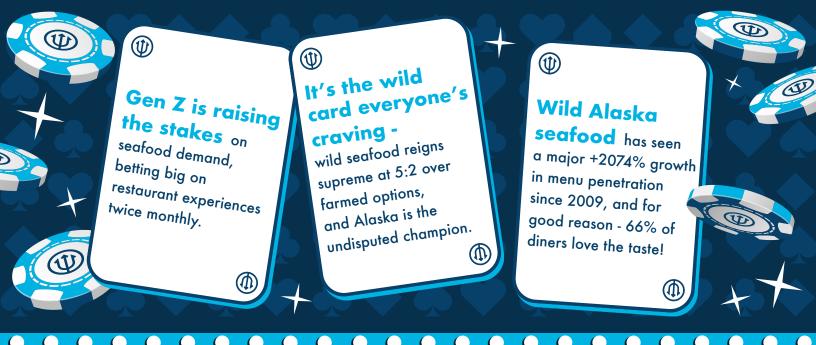

## **Consumer Seafood Consumption**

Seafood from Alaska is more appealing than any other seafood origin.

WILD & ALASKA is the magic combination for driving purchase

+ 7 out 10 +

consumers are more than likely to order an item when **ALASKA** is in the name.

Change in seafood consumption in the past 2 years by generation:

**24%** of consumers are eating more seafood away from home than 2 yrs ago.

# Top 3 REASONS: Healthier than other proteins More serving good tasting fish/seafood Trying to eat less beef, chicken, and/or pork

**TOP 3** consumer reasons for ordering seafood

taste

just as filling as meat 3

78%
healthier than
meats like beef
& pork

Source: "ASMI. Menu the Wild 2022"