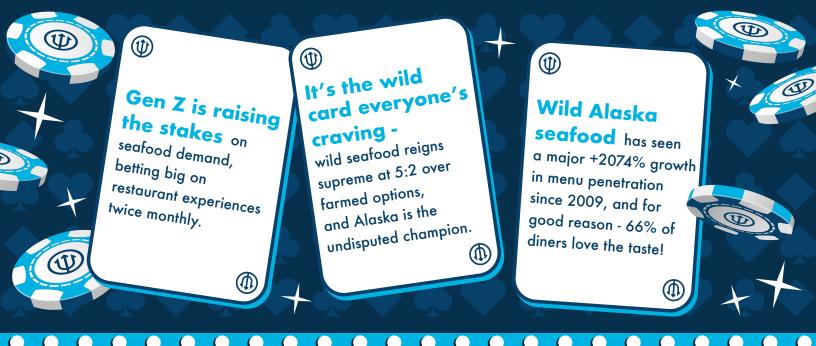

## **Consumer Seafood Consumption**

Seafood from Alaska is more appealing than any other seafood origin.

WILD & ALASKA is the magic combination for driving purchase

+ 7 out 10 +

consumers are more than likely to order an item when **ALASKA** is in the name.

Change in seafood consumption in the past 2 years by generation:

**24%** of consumers are eating more seafood away from home than 2 yrs ago.