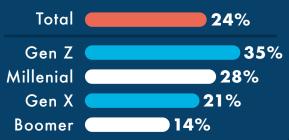

Change in seafood consumption in the past 2 years by generation:

**24%** of consumers are eating more seafood away from home than 2 yrs ago.