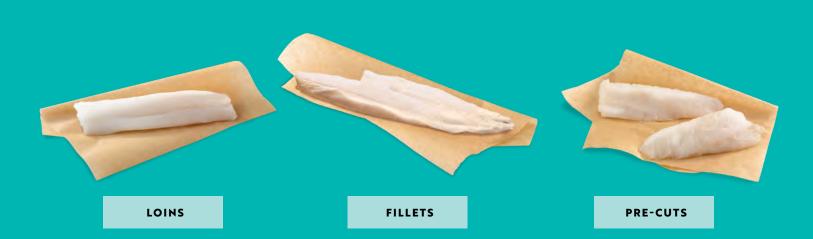

### **KNOW YOUR COD: LOINS, FILLETS & PRE-CUTS**

### BEST FOR OPERATORS SEEKING A NATURAL SHAPE WITH A FRESHLY-CUT APPEARANCE

These premium cod cuts offer a firm-yet-delicate texture and a pristine white appearance. Whether you prefer loins, fillets, or precuts, cod's mild flavor is a versatile canvas. It can shine on its own or absorb other flavors seamlessly, making it an ideal choice for various culinary creations.