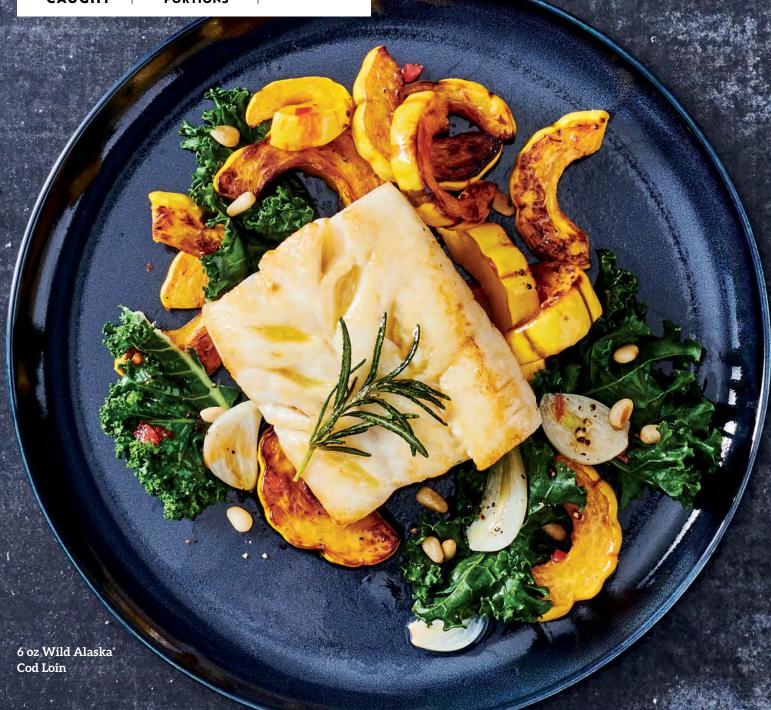

### BEST FOR OPERATORS SEEKING A NATURAL SHAPE WITH A FRESHLY-CUT APPEARANCE

These premium cod cuts offer a firm-yet-delicate texture and a pristine white appearance. Whether you prefer loins, fillets, or precuts, cod's mild flavor is a versatile canvas. It can shine on its own or absorb other flavors seamlessly, making it an ideal choice for various culinary creations.

#### WILD ALASKA COD

Wild Alaska Cod (also known as Pacific Cod) is a large, lean whitefish with a sweet flavor, delicate texture and a melt-in-yourmouth flake. It's an excellent source of high-quality protein and perfectly suited for a wide variety of menu applications.