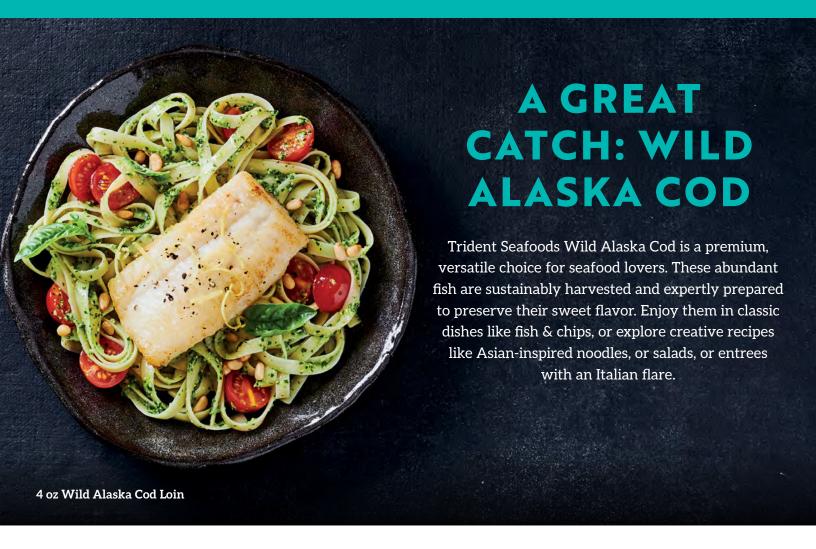

#### WILD ALASKA COD

Wild Alaska Cod (also known as Pacific Cod) is a large, lean whitefish with a sweet flavor, delicate texture and a melt-in-yourmouth flake. It's an excellent source of high-quality protein and perfectly suited for a wide variety of menu applications.