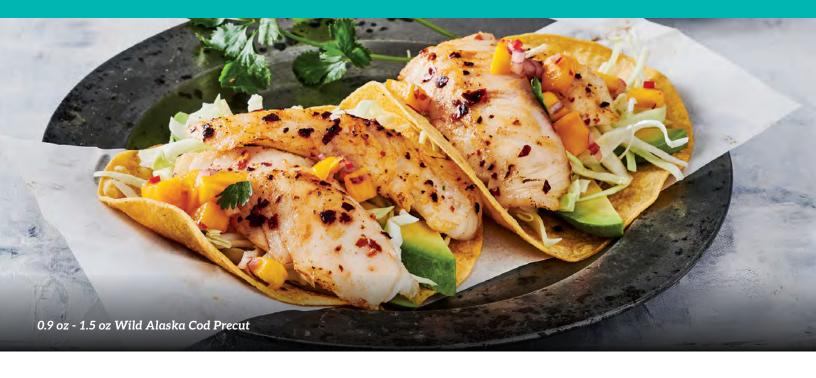

### BEST FOR OPERATORS SEEKING A NATURAL SHAPE WITH A FRESHLY-CUT APPEARANCE

These premium cod cuts offer a firm-yet-delicate texture and a pristine white appearance. Whether you prefer loins, fillets, or precuts, cod's mild flavor is a versatile canvas. It can shine on its own or absorb other flavors seamlessly, making it an ideal choice for various culinary creations.

#### WILD ALASKA COD

Wild Alaska Cod (also known as Pacific Cod) is a large, lean whitefish with a sweet flavor, delicate texture and a melt-in-yourmouth flake. It's an excellent source of high-quality protein and perfectly suited for a wide variety of menu applications.