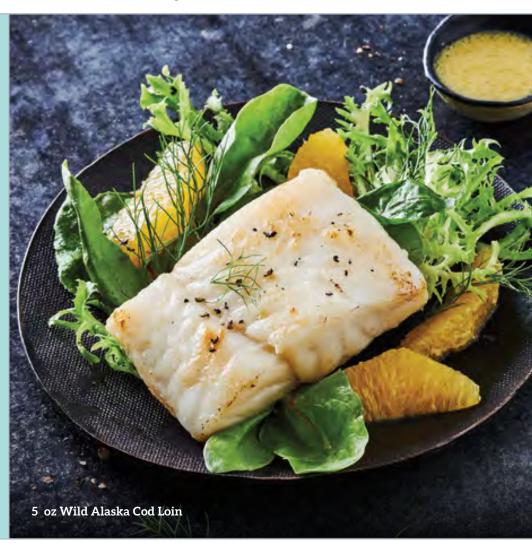

#### **PACK INFORMATION**

| Item                                                                              | Description                          | Case Pack | Approx.<br>Qty/Case | GTIN               |
|-----------------------------------------------------------------------------------|--------------------------------------|-----------|---------------------|--------------------|
| Wild Alaska Cod Fillets: Skinless, Boneless, Single Frozen                        |                                      |           |                     |                    |
| 442356                                                                            | 4-8 oz Alaska Cod Shatterpack        | 3/15 LB   | 120                 | 0 00 28029 42356 3 |
| 442402                                                                            | 8-16 oz Alaska Cod Shatterpack       | 3/15 LB   | 60                  | 0 00 28029 42402 7 |
| 442453                                                                            | 16-32 oz Alaska Cod Shatterpack      | 3/15 LB   | 30                  | 0 00 28029 42453 9 |
| 442518                                                                            | 32+ oz Alaska Cod Shatterpack        | 3/15 LB   | 22                  | 0 00 28029 42518 5 |
| 143023                                                                            | RM-TR COD FLT 8-160Z IQF             | 1/20 LB   | 27                  | 0 00 28029 43023 3 |
| 143024                                                                            | RM-TR COD FLT 16-320Z IQF            | 1/20 LB   | 14                  | 0 00 28029 43024 0 |
| 143025                                                                            | RM-TR COD FLT 32+OZ IQF              | 1/20 LB   | 9                   | 0 00 28029 43025 7 |
| Wild Alaska Cod Loins and Portions: Skinless, Boneless, Single Frozen             |                                      |           |                     |                    |
| 423296                                                                            | 2.7 oz Alaska Cod Precut Portion IQF | 1/20 LB   | 118                 | 0 00 28029 23296 7 |
| 414483                                                                            | 3 oz. Alaska Cod Loin IQF            | 1/10 LB   | 53                  | 0 00 28029 14483 3 |
| 414484                                                                            | 4 oz.Alaska Cod Loin IQF             | 1/10 LB   | 40                  | 0 00 28029 14484 0 |
| 414485                                                                            | 5 oz. Alaska Cod Loin IQF            | 1/10 LB   | 32                  | 0 00 28029 14485 7 |
| 414486                                                                            | 6 oz Alaska Cod Loin IQF             | 1/10 LB   | 26                  | 0 00 28029 14486 4 |
| Wild Alaska Cod Loins: Skinless, Boneless, Single Frozen, Twice Frozen, Chem Free |                                      |           |                     |                    |
| 413991                                                                            | 3 oz Alaska Cod Loin IQF             | 1/10 LB   | 53                  | 0 00 28029 13991 4 |
| 418418                                                                            | 4 oz Alaska Cod Loin IQF             | 1/10 LB   | 40                  | 0 00 28029 18418 1 |
| 418419                                                                            | 5 oz Alaska Cod Loin IQF             | 1/10 LB   | 32                  | 0 00 28029 18419 8 |
| Wild Alaska Cod Precuts: Skinless, Boneless, Twice Frozen, Chem Free              |                                      |           |                     |                    |
| 418055                                                                            | 0.9-1.5 oz Alaska Cod Pre-cut        | 1/25 LB   | 333                 | 0 00 28029 18055 8 |
| 418056                                                                            | 1.5-2.1 oz Alaska Cod Pre-cut        | 1/25 LB   | 222                 | 0 00 28029 18056 5 |
| 418057                                                                            | 2.0-2.7 oz Alaska Cod Pre-cut        | 1/25 LB   | 167                 | 0 00 28029 18057 2 |
| 418058                                                                            | 3.2-4.0 oz Alaska Cod Pre-cut        | 1/25 LB   | 111                 | 0 00 28029 18058 9 |