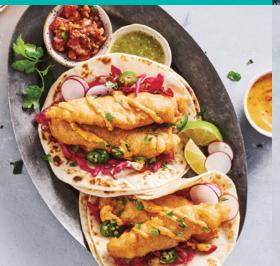

# FRESH, WILD, ALASKA

HIGHLIGHT ORIGIN: CLEARLY LABEL YOUR SEAFOOD DISHES WITH THE ORIGIN, ESPECIALLY "WILD ALASKA."

WILD + ALASKA

is the magic combination for driving purchase

OFFER DIVERSE PREPARATIONS: EXPERIMENT WITH VARIOUS COOKING TECHNIQUES AND FLAVOR PROFILES TO CATER TO DIFFERENT PALATES.