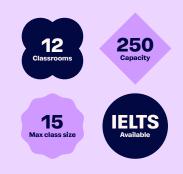

#### **English Courses**

Minimum age: 16 Minimum stay: 1 week Courses start: Every Monday Class size: Max 15, Average 10

#### **English Lessons**

1 lesson: 45 min 20 lessons: 15 hrs/week 25 lessons: 18.75 hrs/week 30 lessons: 22.5 hrs/week