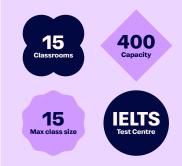

#### **English Courses**

Minimum age: 16 Minimum stay: 1 week Courses start: Every Monday Class size: Max 15, Average 10

#### **English Lessons**

| 1 lesson:   | 45 min         |
|-------------|----------------|
| 20 lessons: | 15 hrs/week    |
| 25 lessons: | 18.75 hrs/week |
| 30 lessons: | 22.5 hrs/week  |
|             |                |