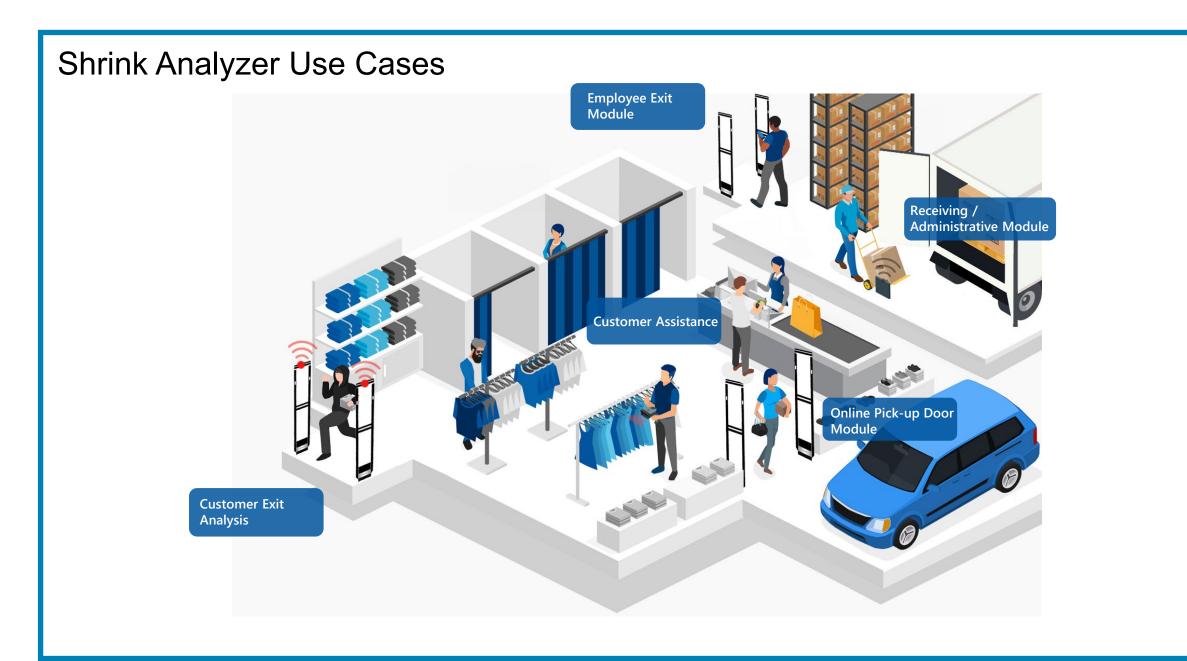

## Receiving/Administrative

# Employee Exit

## Online Pick-up Door

# Customer Exit Analysis

## **Customer Assistance**

- Return Fraud
- Asset Recovery (Drag Net)
- Validation Scan for Self Check Out