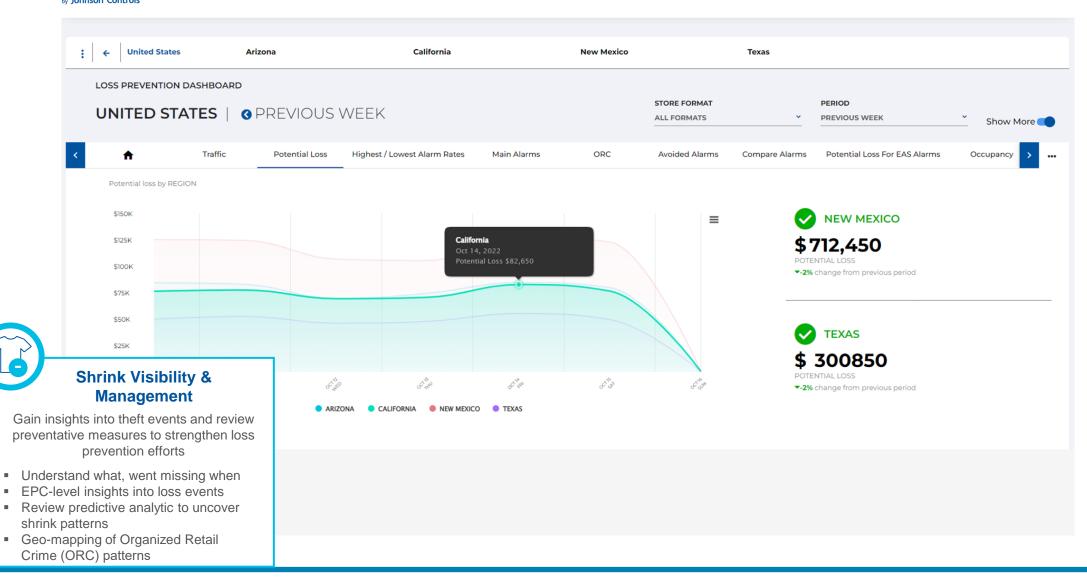

# Shrink Visibility & Management

Gain insights into theft events and review preventative measures to strengthen loss prevention efforts

- Understand what, went missing when
- EPC-level insights into loss events
- Review predictive analytic to uncover shrink patterns
- Geo-mapping of Organized Retail Crime (ORC) patterns