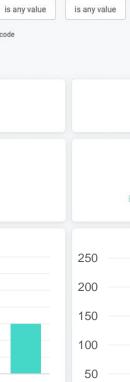

#### xspanbu / Shrink Visibility Date \* Hour is from 2022/06/01 until 2022/07/31 Bulk events minimum # tags Bulk events % Item label(s) is any value is any value is any value Last shrink data refreshed 2022/07/31 8 Shrink by day 350 300 250 200 150

100

50

Site labels

Rollup by \*

Style

Site ID

Yes No

is any value

Exclude not in catalog product code

92

Site name

Rollup value 🖘

any value

Last POS Processed

2022/07/31