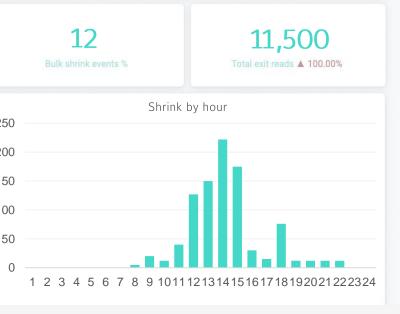

#### xspanbu / Shrink Visibility Date \* Hour is from 2022/06/01 until 2022/07/31 Bulk events minimum # tags Bulk events % Item label(s) is any value is any value is any value Last shrink data refreshed 2022/07/31 8 Shrink by day 350 300 250 200 150

100

50

Site labels

Rollup by \*

Style

Site ID

Yes No

is any value

Exclude not in catalog product code

92

Site name

Rollup value 🖘

any value

Last POS Processed

2022/07/31