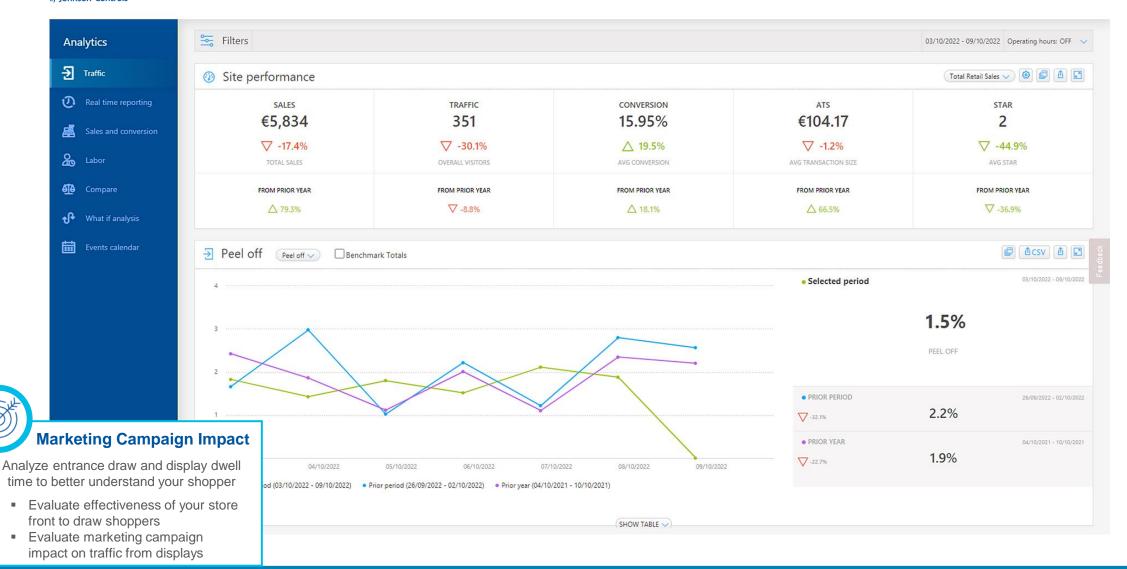

## Sensormatic by Johnson Controls

| Powe                                                                | er hours       | Traffic %, L | abor % 🗸 🧻 | ) Multiple me | etrics will use a | 24 hour form | at in PDF Vi | ew by: Ag | gregate 🔘 | Store type t | o search stor | es      | Ω         |         |           | th La   |
|---------------------------------------------------------------------|----------------|--------------|------------|---------------|-------------------|--------------|--------------|-----------|-----------|--------------|---------------|---------|-----------|---------|-----------|---------|
| 0012 - Hou                                                          | 0012 - Houston |              |            |               |                   |              |              |           |           |              |               |         |           |         |           |         |
|                                                                     | SUN            |              | MON        |               | TUE               |              | WED          |           | THU       |              | FRI           |         | SAT       |         | TOTAL     |         |
|                                                                     | Traffic %      | Labor %      | Traffic %  | Labor %       | Traffic %         | Labor %      | Traffic %    | Labor %   | Traffic % | Labor %      | Traffic %     | Labor % | Traffic % | Labor % | Traffic % | Labor % |
| 8AM - 9AM                                                           | 0.0            | 0.0          | 0.0        | 0.0           | 0.0               | 0.0          | 0.0          | 0.0       | 0.0       | 0.0          | 0.0           | 0.0     | 0.0       | 0.0     | 0.0%      | 0.0%    |
| 9AM - 10AM                                                          | 0.0            | 0.0          | 0.0        | 0.0           | 0.1               | 0.8          | 0.0          | 0.8       | 0.0       | 0.8          | 0.0           | 0.8     | 0.0       | 0.8     | 0.1%      | 4.0%    |
| 10AM - 11AM                                                         | 0.0            | 0.0          | 0.4        | 0.8           | 0.9               | 0.8          | 0.9          | 0.8       | 0.3       | 0.8          | 0.3           | 0.8     | 0.9       | 0.8     | 3.6%      | 4.8%    |
| 11AM - 12PM                                                         | 1.4            | 1.6          | 0.3        | 0.8           | 0.6               | 0.8          | 0.7          | 0.8       | 0.4       | 0.8          | 0.6           | 0.8     | 1.6       | 1.6     | 5.6%      | 7.1%    |
| 12PM - 1PM                                                          | 3.6            | 1.6          | 1.7        | 0.8           | 1.0               | 0.8          | 0.6          | 0.8       | 1.7       | 1.6          | 1.4           | 2.4     | 1.7       | 1.6     | 11.7%     | 9.5%    |
| 1PM - 2PM                                                           | 3.4            | 1.6          | 1.1        | 1.6           | 0.7               | 0.8          | 1.1          | 1.6       | 0.6       | 1.6          | 1.4           | 2.4     | 3.6       | 1.6     | 12.0%     | 11.1%   |
| 2PM - 3PM                                                           | 3.6            | 1.6          | 1.1        | 1.6           | 0.4               | 0.8          | 0.7          | 1.6       | 1.0       | 1.6          | 1.4           | 2.4     | 4.3       | 1.6     | 12.6%     | 11.1%   |
| 3PM - 4PM                                                           | 3.1            | 1.6          | 1.9        | 1.6           | 1.0               | 0.8          | 0.9          | 1.6       | 0.7       | 1.6          | 0.6           | 2.4     | 4.9       | 1.6     | 13.0%     | 11.1%   |
| 4PM - 5PM                                                           | 2.1            | 1.6          | 0.9        | 1.6           | 0.1               | 0.8          | 0.6          | 1.6       | 0.6       | 1.6          | 1.4           | 1.6     | 2.3       | 1.6     | 8.0%      | 10.3%   |
| 5PM - 6PM                                                           | 3.0            | 1.6          | 1.7        | 1.6           | 1.0               | 0.8          | 0.7          | 0.8       | 0.9       | 0.8          | 0.7           | 1.6     | 3.7       | 1.6     | 11.7%     | 8.7%    |
| 6PM - 7PM                                                           | 2.7            | 1.6          | 0.6        | 0.8           | 0.3               | 0.8          | 0.4          | 1.6       | 0.6       | 0.8          | 2.6           | 1.6     | 1.4       | 0.8     | 8.6%      | 7.9%    |
| 7PM - 8PM                                                           | 0.4            | 0.8          | 1.1        | 0.8           | 1.1               | 0.8          | 1.0          | 0.8       | 1.3       | 0.8          | 0.7           | 1.6     | 1.3       | 0.8     | 7.0%      | 6.3%    |
| 8PM - 9PM                                                           | 0.0            | 0.0          | 1.1        | 0.8           | 0.9               | 0.8          | 0.4          | 0.8       | 0.6       | 0.8          | 0.7           | 0.8     | 0.1       | 0.8     | 3.9%      | 4.8%    |
| 9PM - 10PM                                                          | 0.0            | 0.0          | 0.4        | 0.8           | 0.3               | 0.8          | 0.1          | 0.8       | 0.7       | 0.8          | 0.4           | 0.0     | 0.4       | 0.0     | 2.4%      | 3.2%    |
| 10PM - 11PM                                                         | 0.0            | 0.0          | 0.0        | 0.0           | 0.0               | 0.0          | 0.0          | 0.0       | 0.0       | 0.0          | 0.0           | 0.0     | 0.0       | 0.0     | 0.0%      | 0.0%    |
| DAILY AVEDA                                                         | 22.40/         | 13.50/       | 12.4%      | 13.5%         | 8.4%              | 10.3%        | 8.1%         | 14.3%     | 9.3%      | 14.3%        | 12.3%         | 19.0%   | 26.1%     | 15.1%   | 100.0%    | 100.0%  |
| Aligning Staff and Traffic  0.5% <= Traffic <= 1.5%  Traffic > 1.5% |                |              |            |               |                   |              |              |           |           |              |               |         |           |         |           |         |

Understand how traffic patterns influence the best-selling opportunities

 Leverage traffic data for scheduling opportunities to optimize labor hours and influence the level of customer service