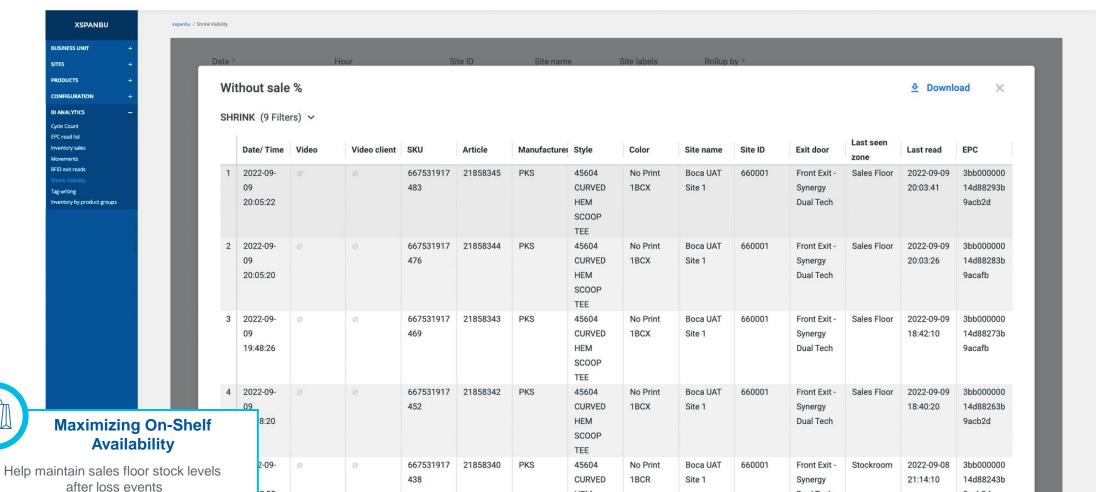

# Shrink Visibility & Management

Gain insights into theft events and review preventative measures to strengthen loss prevention efforts

- Understand what, went missing when
- EPC-level insights into loss events
- Review predictive analytic to uncover shrink patterns
- Geo-mapping of Organized Retail Crime (ORC) patterns