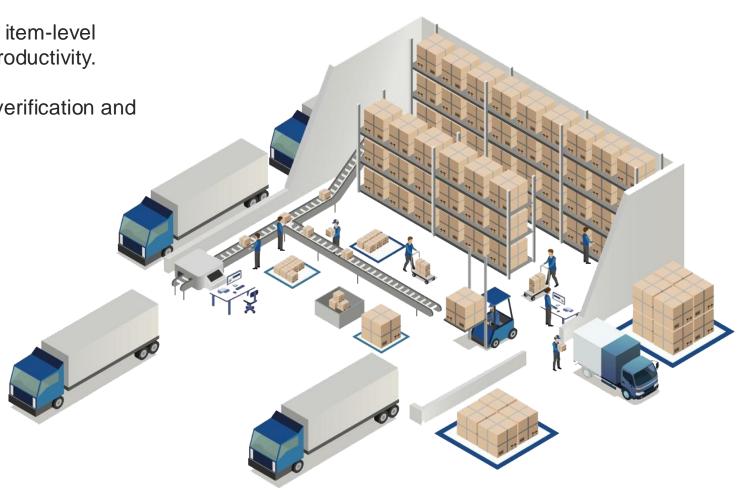

## Supply Chain Visibility

 Gain 100% order auditing visibility at the item-level without increasing HC costs or reducing productivity.

 Rapid processing of inbound, outbound verification and package validation.

- Item-level visibility across the supply chain for a perfect order index.
- Real-time analytics to help enable faster decisions across the enterprise.
- Improve efficiency to process vendor substitutions and charge backs with item-level detail.