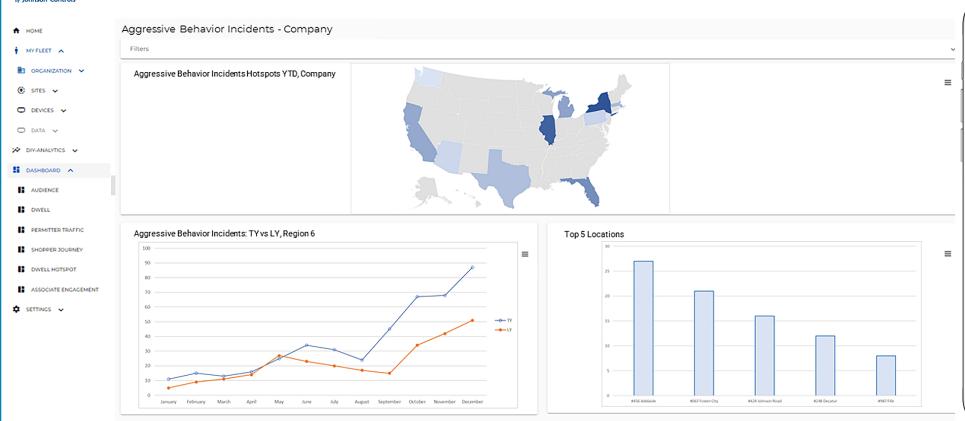

## Sensormatic IQ

Projected Trend, Next Month

Text Message

Real-time Notifications

10:55 AM

Store #044 >

Sun, 01 Oct

Today 10:55 AM

Aggressive Behavior Detected!-Front Registers. AP and GSOC have

been notified for further action.

## **Aggressive Behavior Monitoring**

Projected Trend, Next Week

Reporting to measure frequency & exposure risk associated with aggressive behavior

- Monitors critical engagement areas for customers exhibiting aggressive or threatening behavior
- Detects when individuals approach, encroach, & either react aggressively or make contact with other people violently

Real-time notifications delivered to responsible personnel