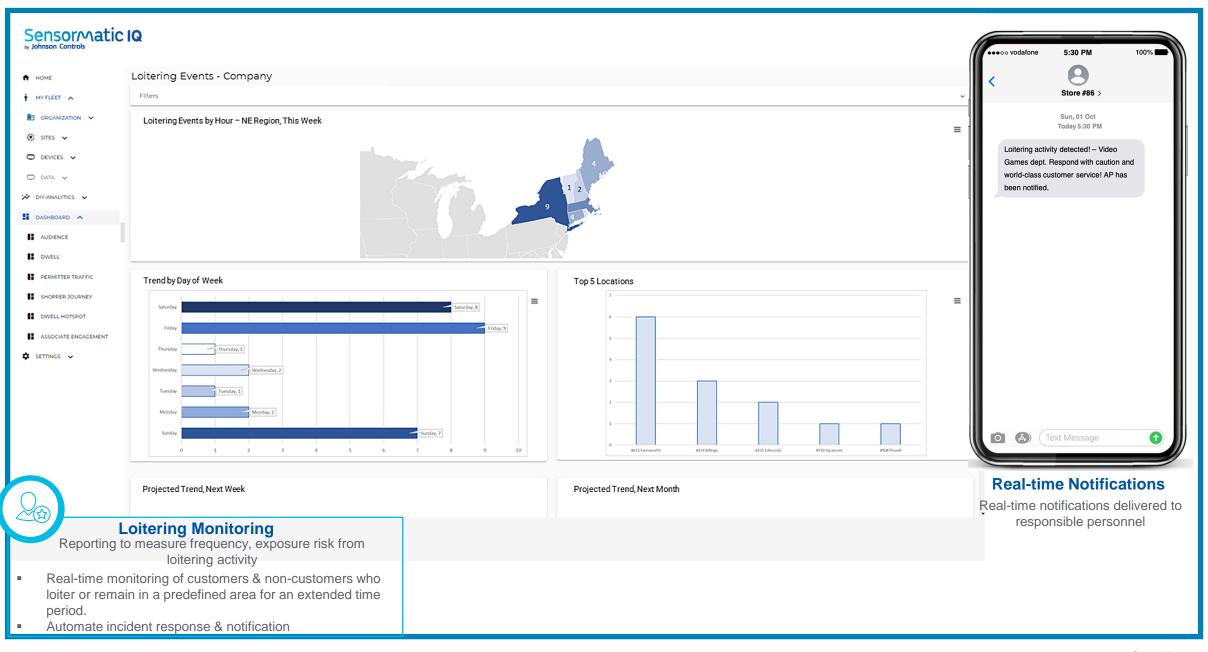

ure the frequency, exposure risk from violations of blocked emergency egress paths, exits, or pre-

specified safety violation

## Sensormatic IQ



Projected Trend, Next Month

Text Message

Real-time Notifications

10:55 AM

Store #044 >

Sun, 01 Oct

Today 10:55 AM

Aggressive Behavior Detected!-Front Registers. AP and GSOC have

been notified for further action.

## **Aggressive Behavior Monitoring**

Projected Trend, Next Week

Reporting to measure frequency & exposure risk associated with aggressive behavior

- Monitors critical engagement areas for customers exhibiting aggressive or threatening behavior
- Detects when individuals approach, encroach, & either react aggressively or make contact with other people violently

Real-time notifications delivered to responsible personnel