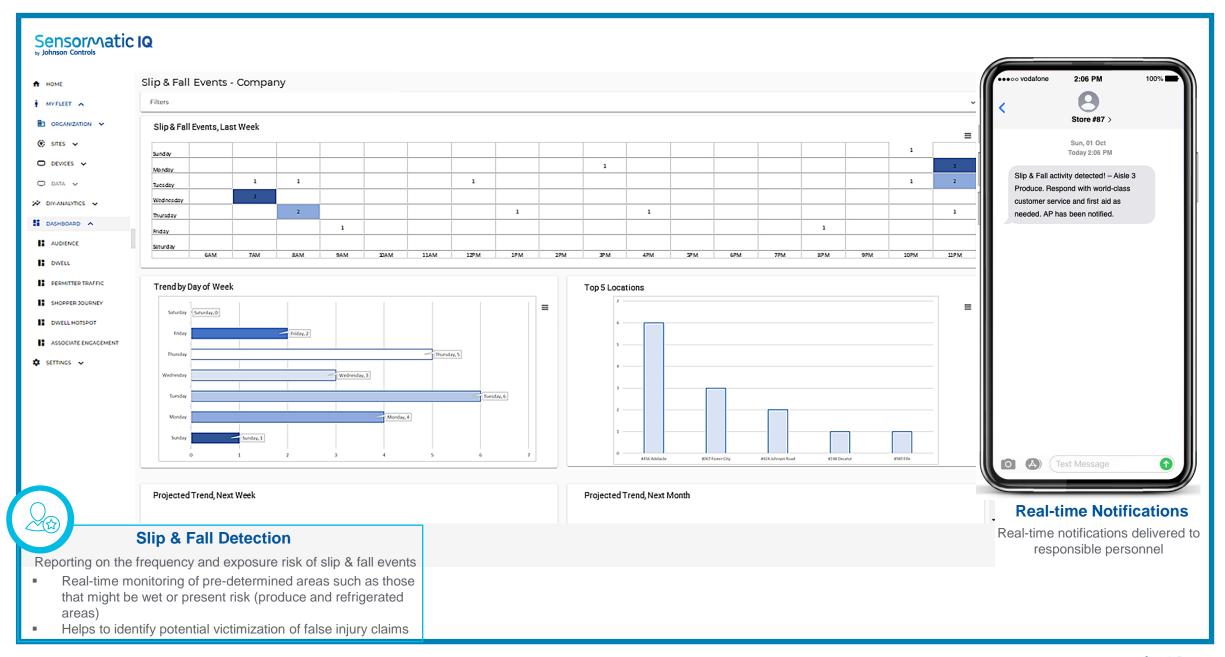

## Sensormatic IQ OSHA Violation Warnings – Blocked Emergency Exits 7:12 PM Filters MY FLEET A ➡ ORGANIZATION ✓ Blocked Exits - SE Division, Last Week Store #1027 > SITES ▼ Sun, 01 Oct Today 7:12 PM O DEVICES V O DATA V OSHA Violation detected!-Stockroom emergency exit blocked! DIY-ANALYTICS V Please respond and correct immediately to clear this notification ■ DASHBOARD ▲ AUDIENCE OWELL PERMITTER TRAFFIC Trend by Day of Week Top 5 Locations SHOPPER JOURNEY DWELL HOTSPOT ASSOCIATE ENGAGEMENT SETTINGS V Tuesday 10% Text Message Projected Trend, Next Week Projected Trend, Next Month **Real-time Notifications Blocked Exit** Real-time notifications delivered to responsible personnel Insights on blocked exit violations Reporting to measure the frequency, exposure risk from violations of blocked emergency egress paths, exits, or pre-

specified safety violation